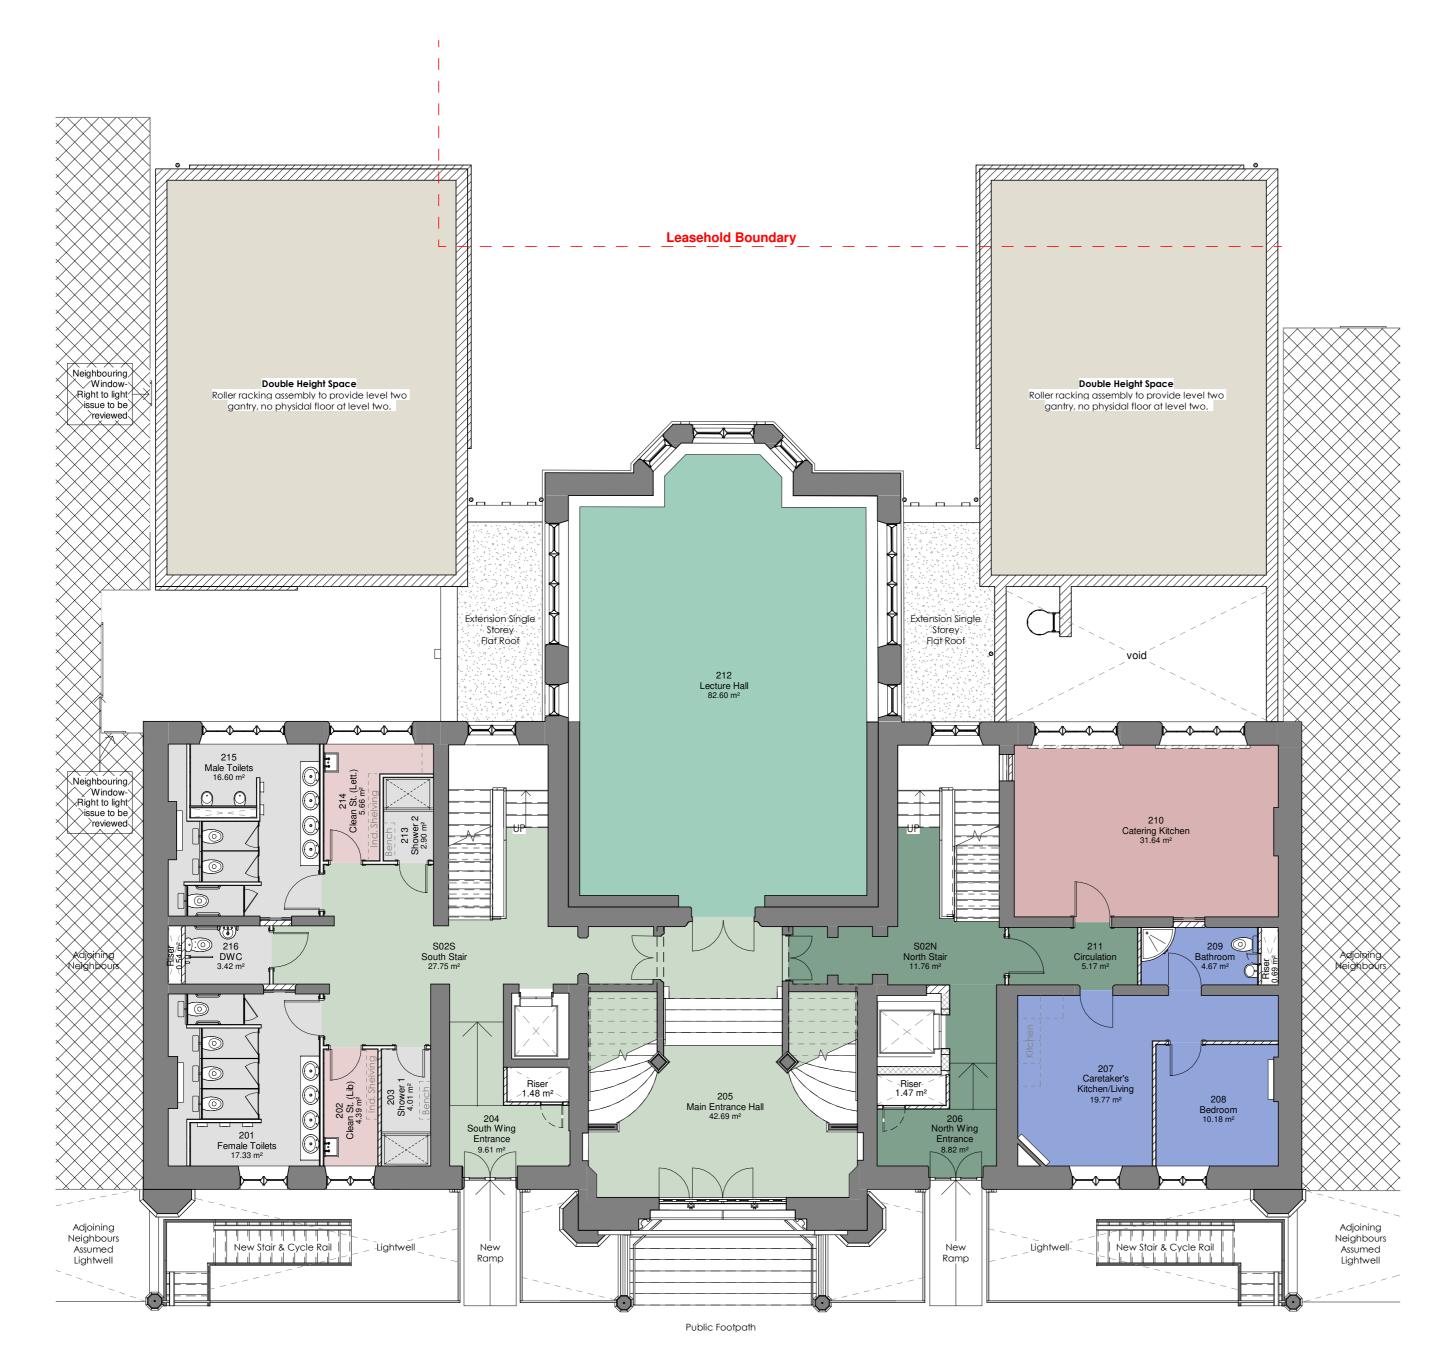

Red dashed line indicates indicative boundary line to rear of the building, refer to lease drawing