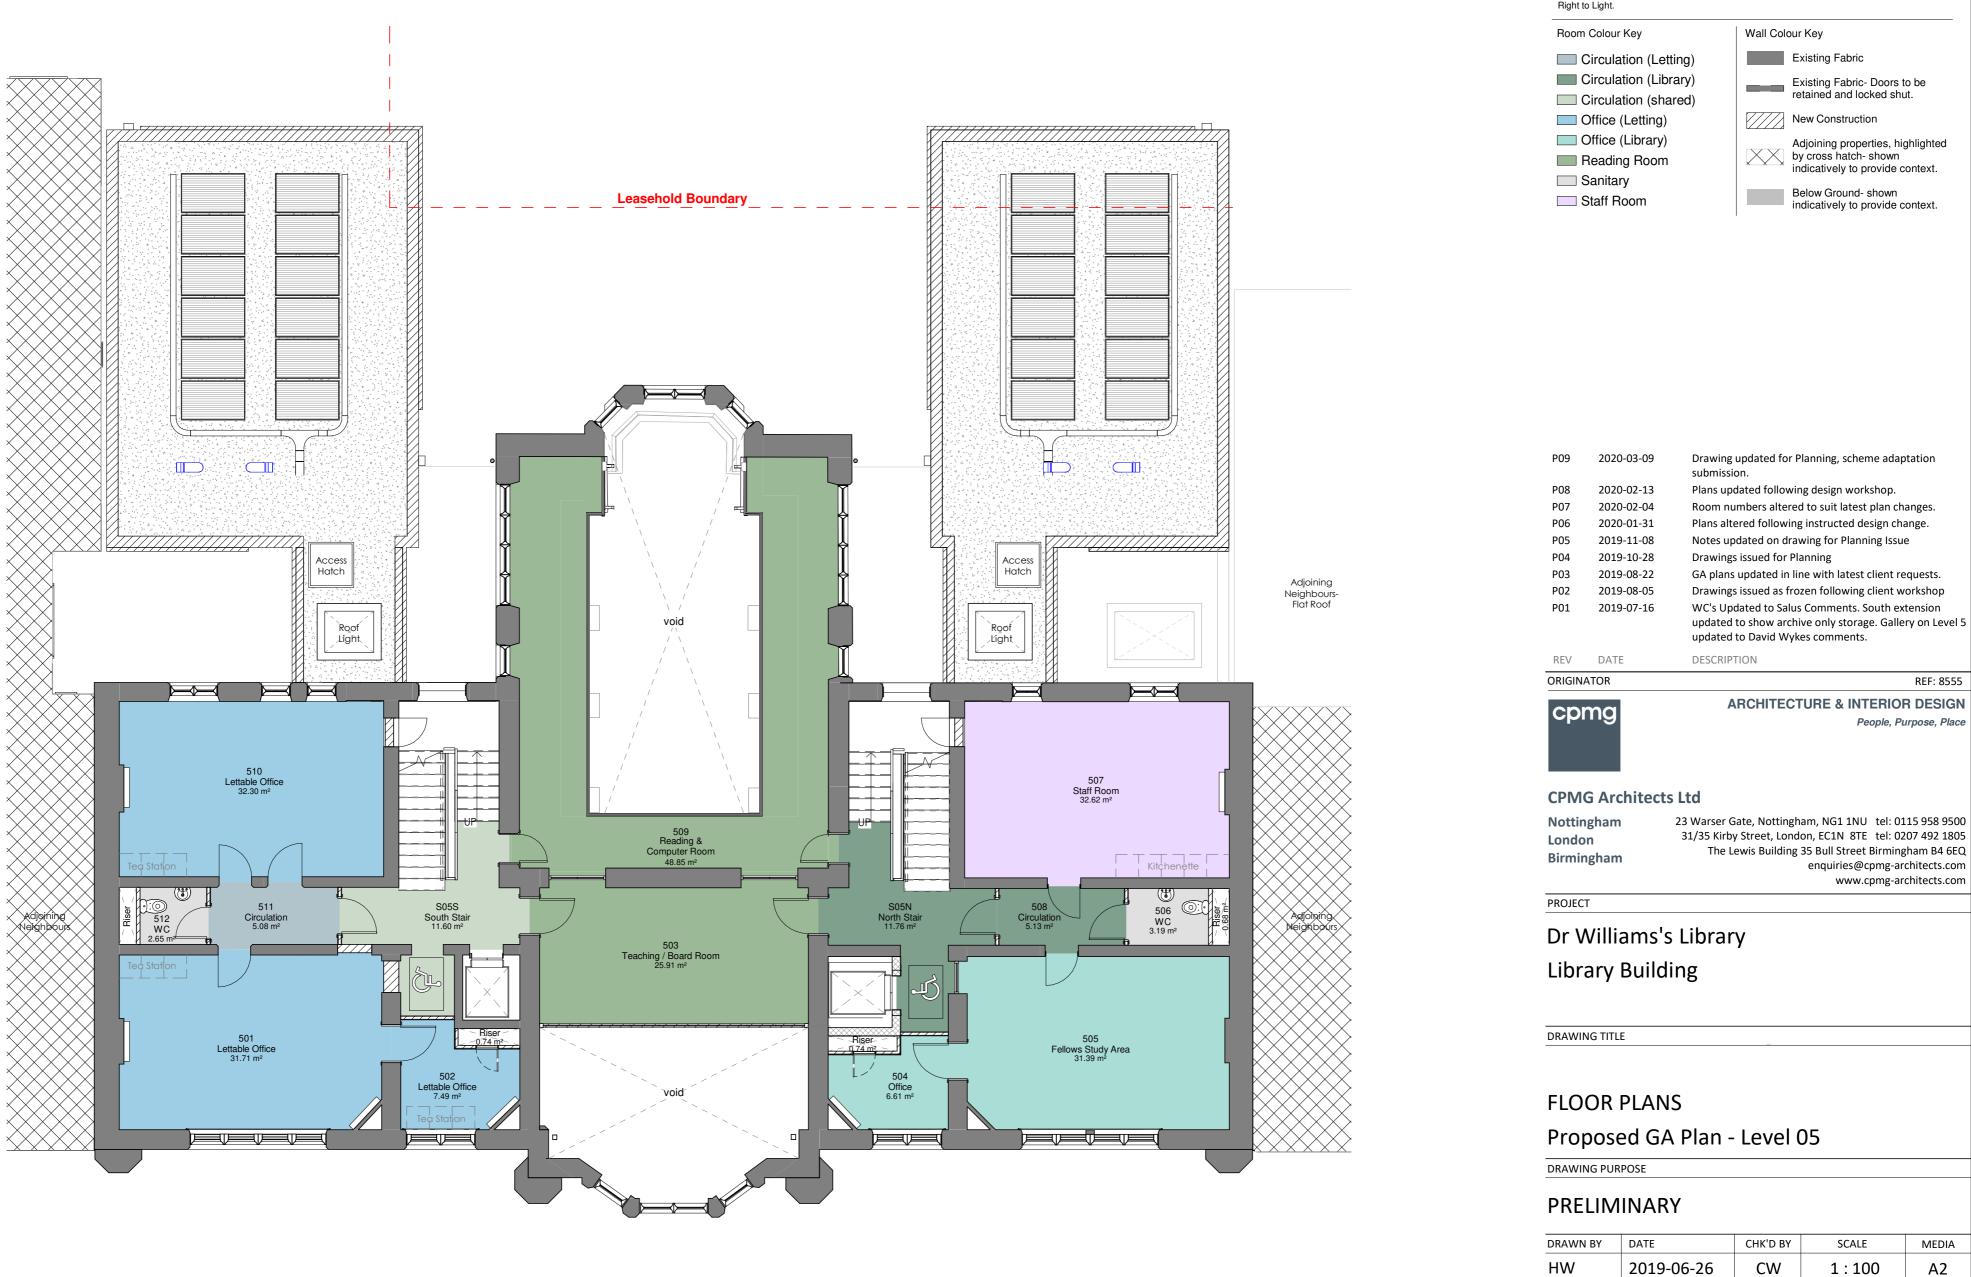

# W82-CPM-Z1-05-DR-A-20105 P09

Red dashed line indicates indicative boundary line to rear of the building, refer to lease drawing 'Dr Williams's Library Annexe, Gordon Square, WC.1' provided by John Eaton & Company on 21.06.19 Boundary line to be confirmed by the library trust. CPMG recommend a Party Wall Consultant should advise on viability of extensions due to concerns over the Party wall act and