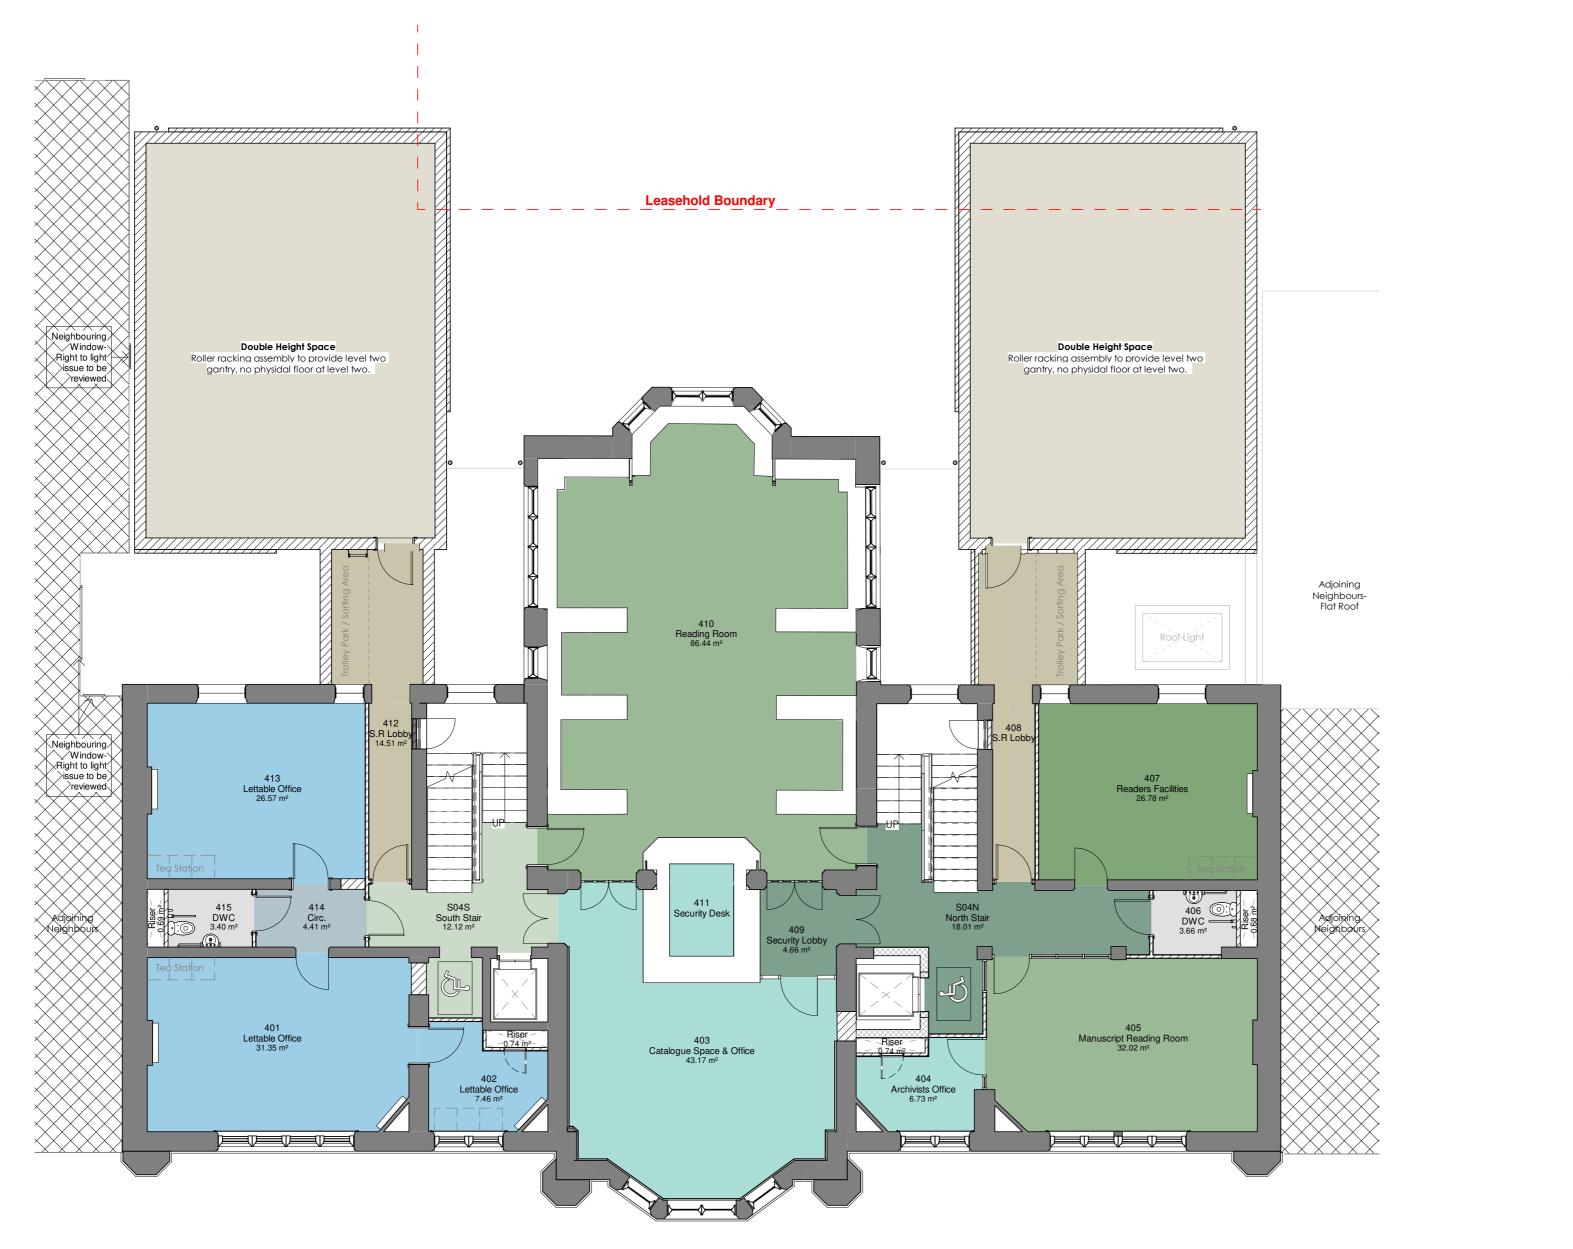

Red dashed line indicates indicative boundary line to rear of the building, refer to lease drawing