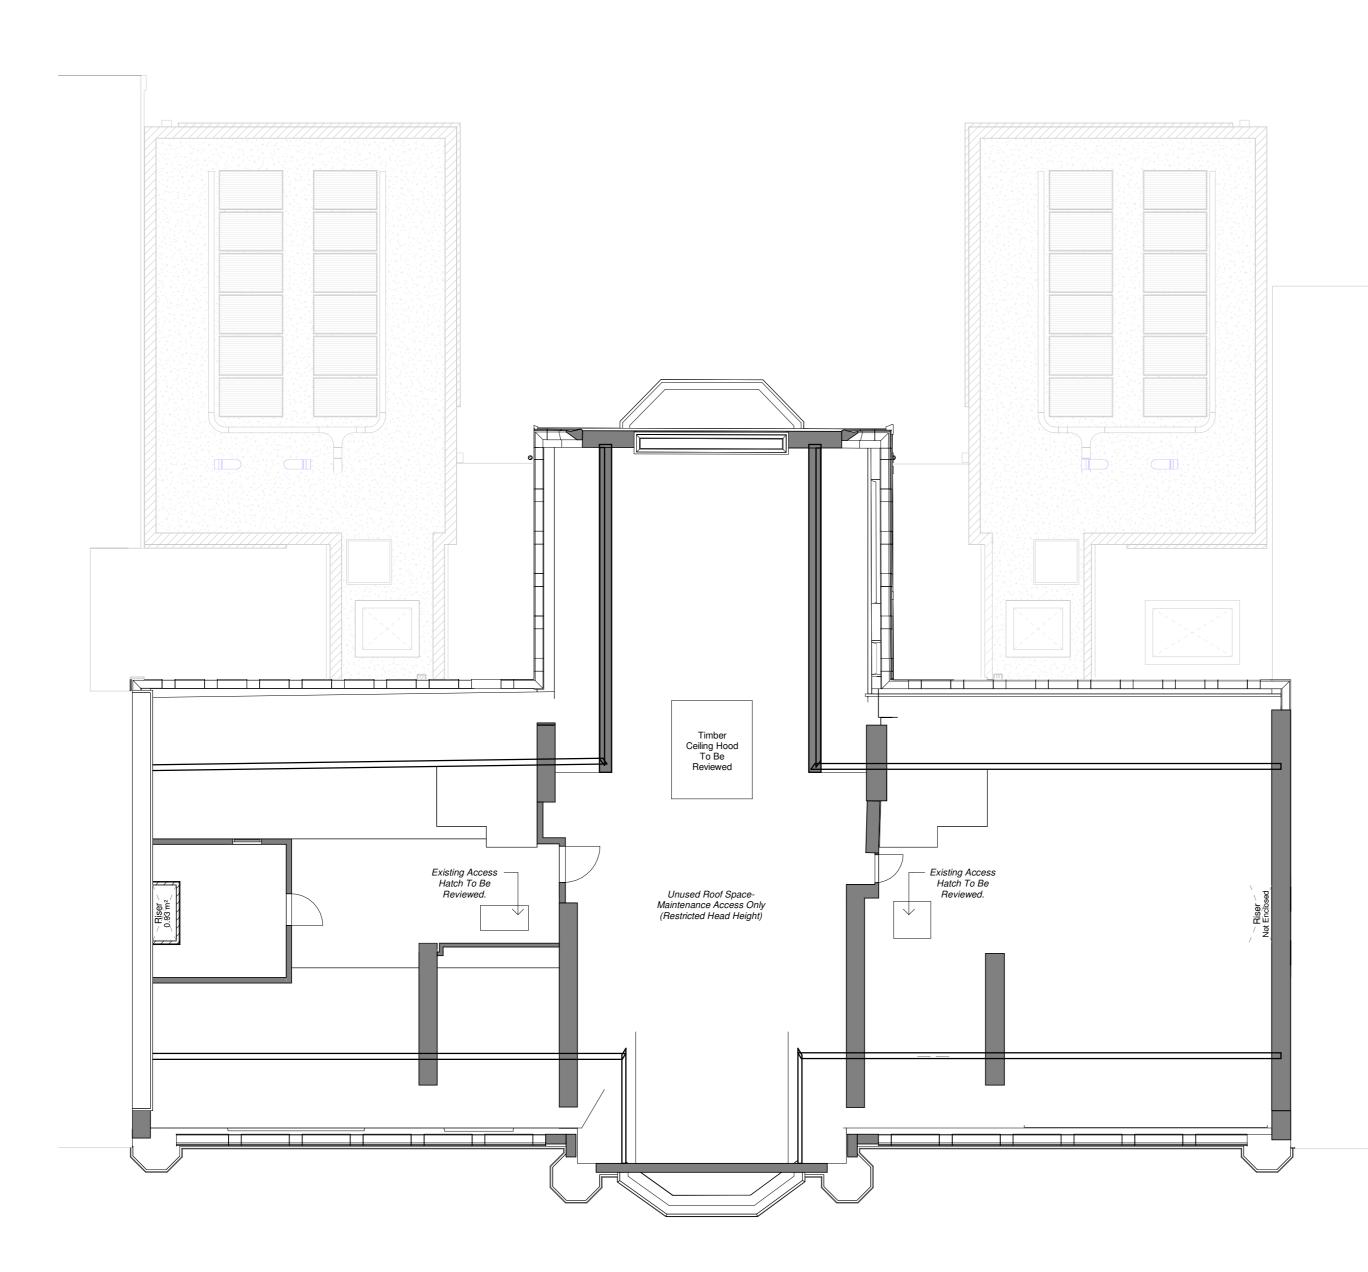

### FLOOR PLANS

### Proposed GA Plan - Level 08 (Roof Space)

DRAWING PURPOSE

### PRELIMINARY

| DRAWN BY       | DATE       | CHK'D BY | SCALE | MEDIA |
|----------------|------------|----------|-------|-------|
| HW             | 2019-06-26 | CW       | 1:100 | A2    |
| PROJECT - ORIO | REVISION   |          |       |       |
|                |            |          |       |       |

#### W82-CPM-Z1-08-DR-A-20108 P06

Copyright of CPMG Architects Limited 2019. All rights reserved. No part of this publication may be reproduced, stored in any retrieval system or transmitted in any form or by any means without prior permission of CPMG Architects Limited. Do not scale from drawing for Construction or Setting-out purposes, use figured dimensions only. All dimensions to be checked on site.