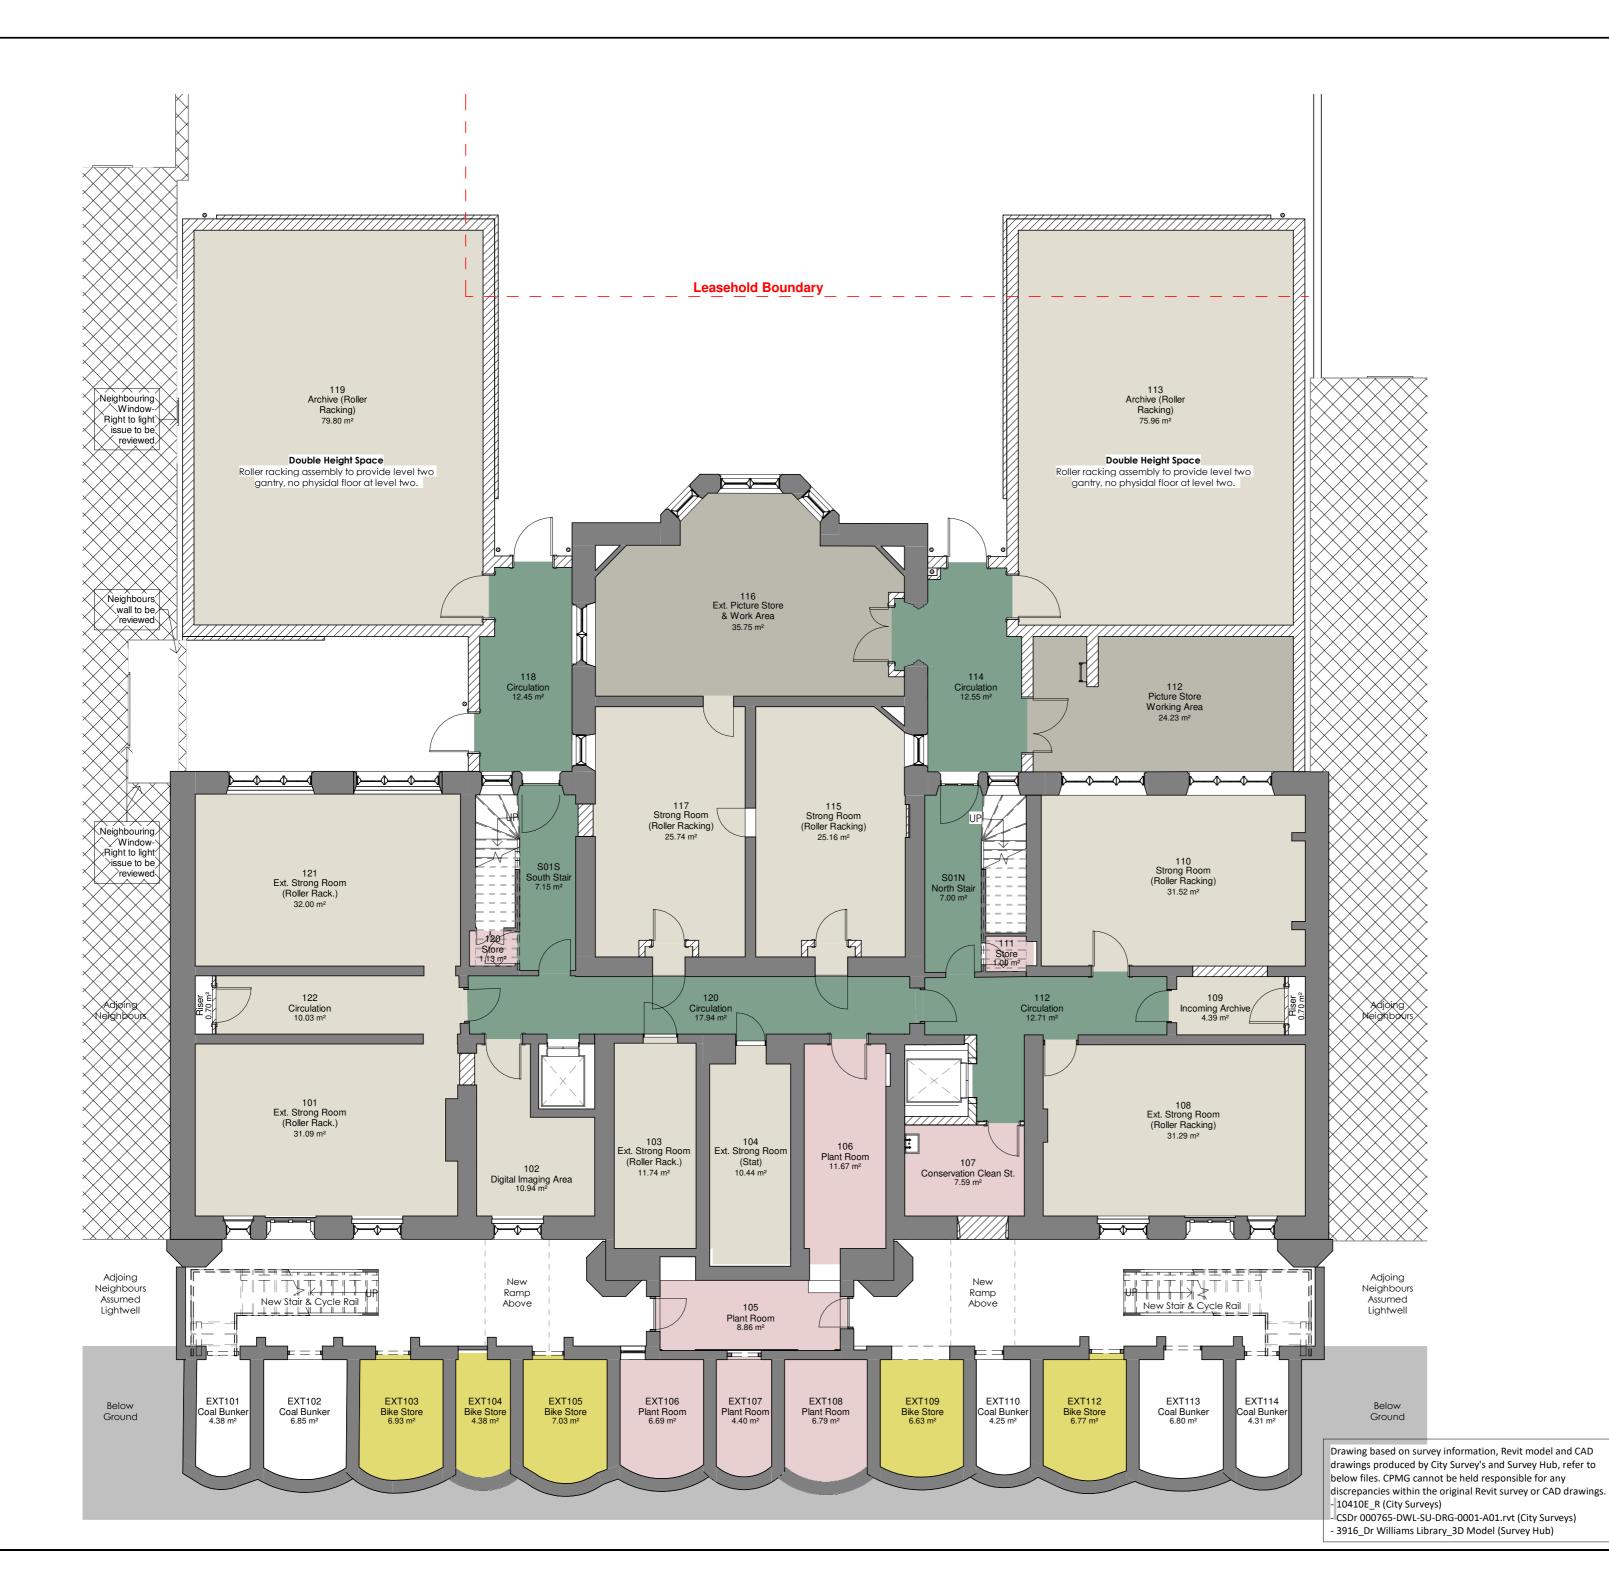

drawings produced by City Survey's and Survey Hub, refer to below files. CPMG cannot be held responsible for any discrepancies within the original Revit survey or CAD drawings. 10410E\_R (City Surveys)

Drawing based on survey information, Revit model and CAD

CSDr 000765-DWL-SU-DRG-0001-A01.rvt (City Surveys) - 3916\_Dr Williams Library\_3D Model (Survey Hub)

| DRAWN BY       | DATE       | CHK'D BY | SCALE | MEDIA |
|----------------|------------|----------|-------|-------|
| HW             | 2019-06-26 | RF       | 1:100 | A2    |
| PROJECT - ORIC | REVISION   |          |       |       |
|                |            |          |       |       |