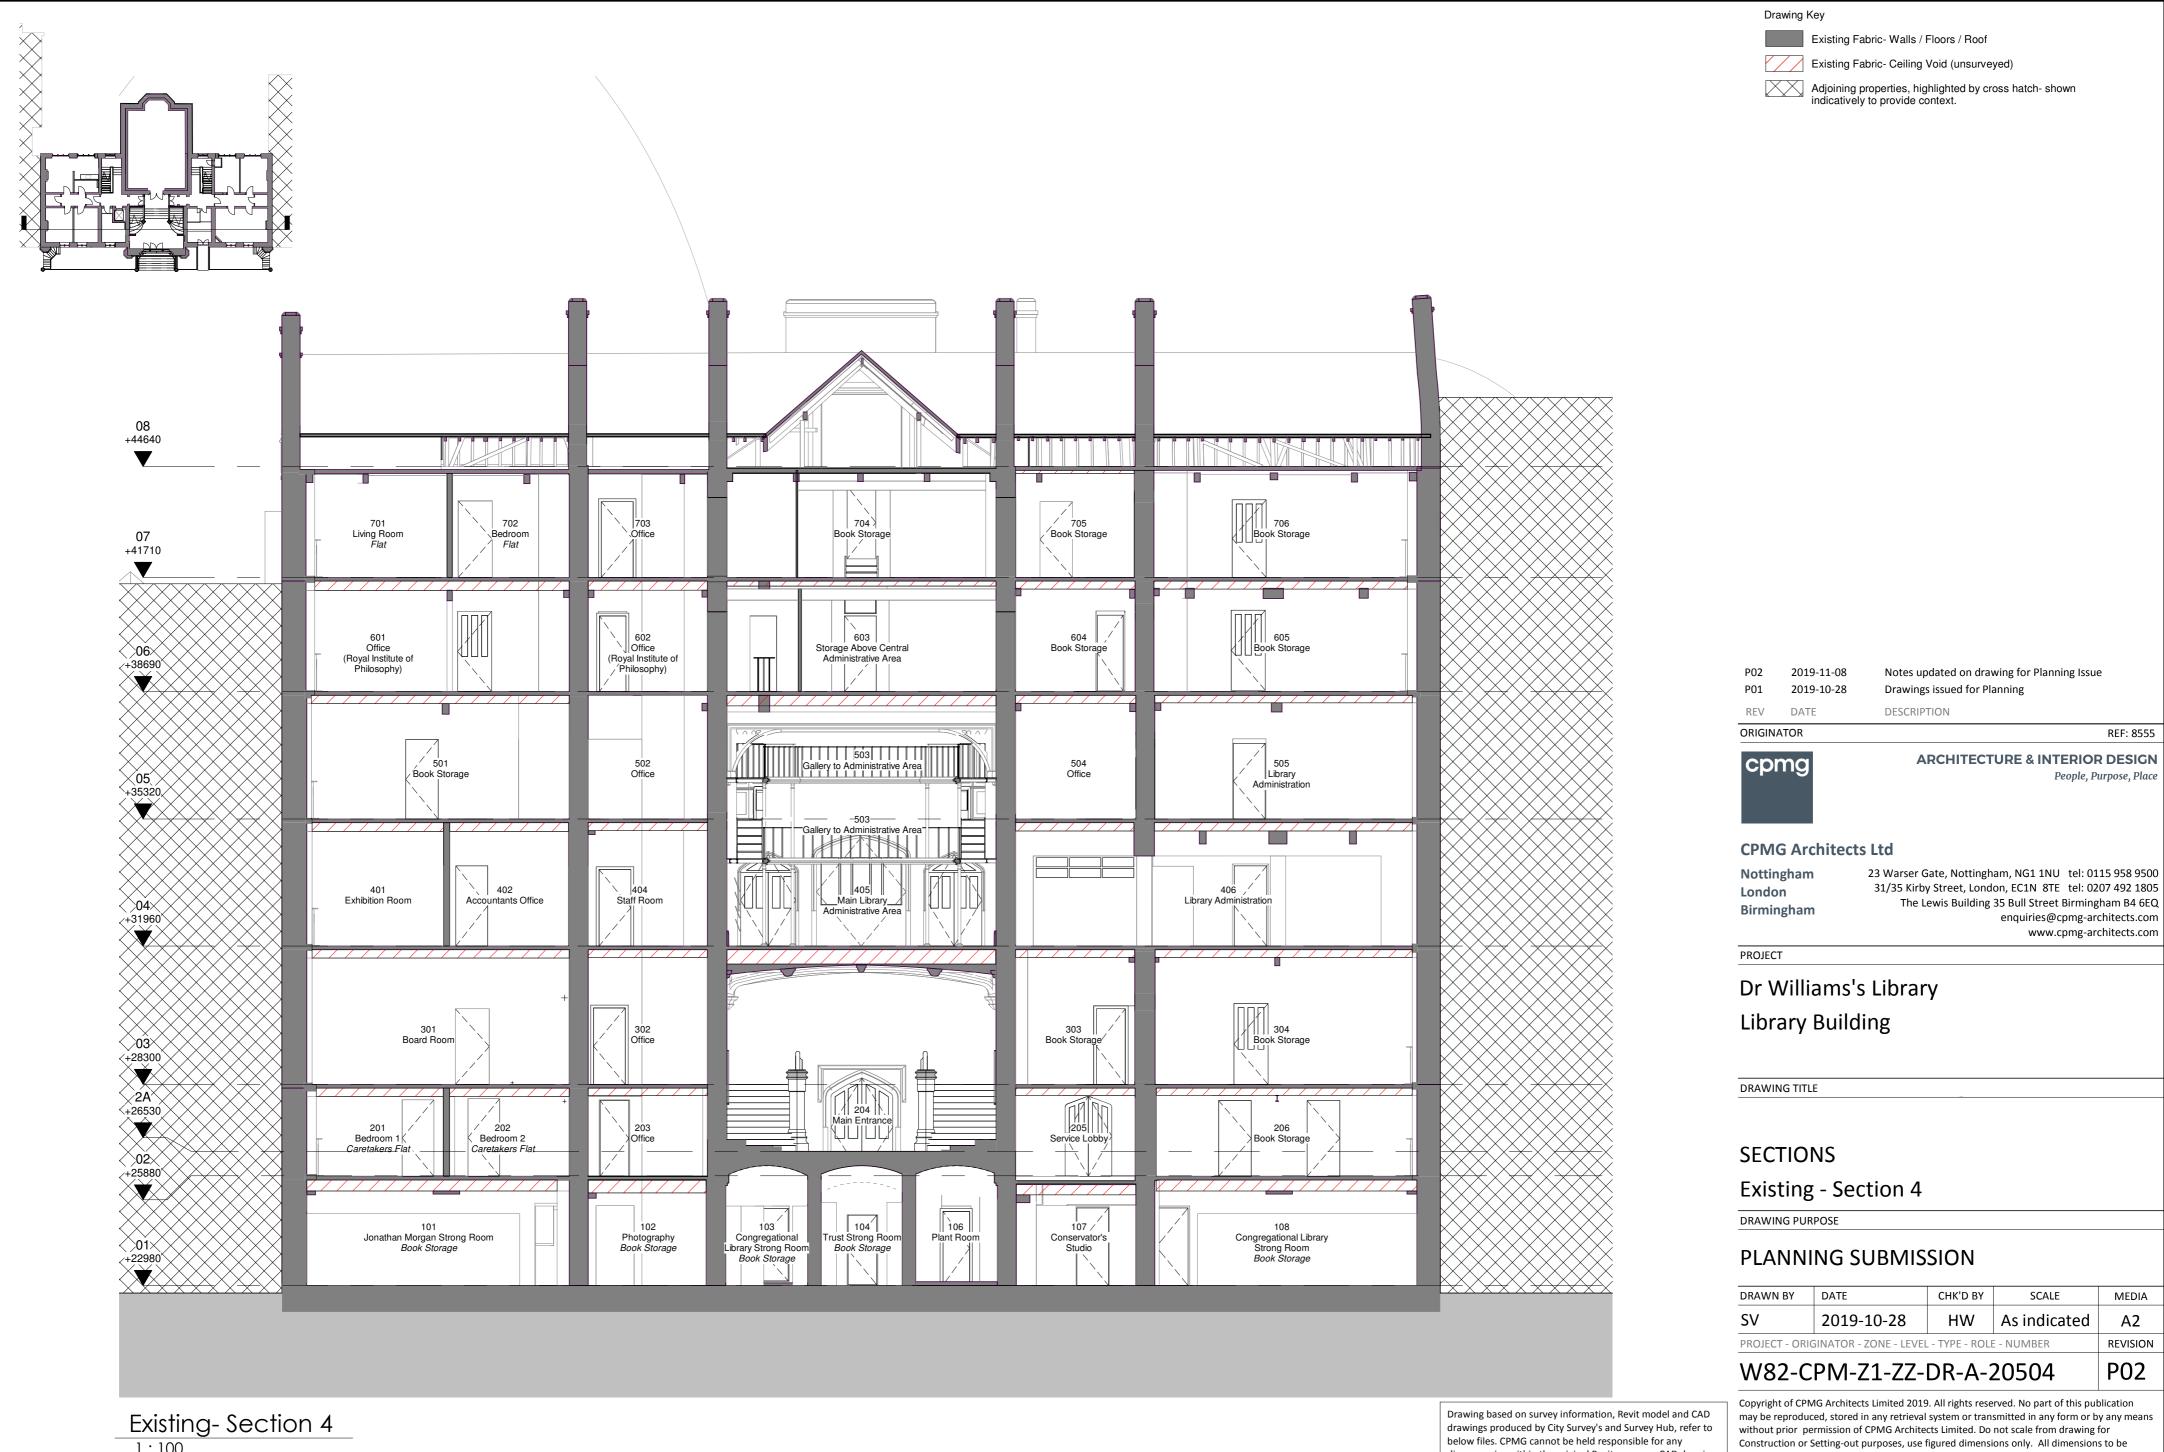

Existing Fabric- Walls / Floors / Roof

Existing Fabric- Ceiling Void (unsurveyed)

Adjoining properties, highlighted by cross hatch-shown indicatively to provide context.

Notes updated on drawing for Planning Issue Drawings issued for Planning

DESCRIPTION

**ARCHITECTURE & INTERIOR DESIGN** 

People, Purpose, Place

REF: 8555

23 Warser Gate, Nottingham, NG1 1NU tel: 0115 958 9500 31/35 Kirby Street, London, EC1N 8TE tel: 0207 492 1805 The Lewis Building 35 Bull Street Birmingham B4 6EQ enquiries@cpmg-architects.com

www.cpmg-architects.com

Dr Williams's Library

| RAWN BY       | DATE       | CHK'D BY | SCALE        | MEDIA |
|---------------|------------|----------|--------------|-------|
| SV            | 2019-10-28 | HW       | As indicated | A2    |
| ROJECT - ORIG | REVISION   |          |              |       |
|               |            |          |              |       |

W82-CPM-Z1-ZZ-DR-A-20501

P02

Copyright of CPMG Architects Limited 2019. All rights reserved. No part of this publication may be reproduced, stored in any retrieval system or transmitted in any form or by any means without prior permission of CPMG Architects Limited. Do not scale from drawing for Construction or Setting-out purposes, use figured dimensions only. All dimensions to be

ISO 14001: 2015 Environmental Management PAS 1192-2: 2013 Building Information Modelling

Drawing based on survey information, Revit model and CAD drawings produced by City Survey's and Survey Hub, refer to discrepancies within the original Revit survey or CAD drawings.

- CSDr 000765-DWL-SU-DRG-0001-A01.rvt (City Surveys) - 3916\_Dr Williams Library\_3D Model (Survey Hub)

ORIGINATOR cpmg

2019-11-08

2019-10-28

P02

P01

REV

Drawing Key

Existing Fabric- Walls / Floors / Roof Existing Fabric- Ceiling Void (unsurveyed)

Adjoining properties, highlighted by cross hatch-shown indicatively to provide context.

REF: 8555

Notes updated on drawing for Planning Issue

Drawings issued for Planning

DESCRIPTION

**ARCHITECTURE & INTERIOR DESIGN** People, Purpose, Place

# **CPMG Architects Ltd**

Nottingham London Birmingham 23 Warser Gate, Nottingham, NG1 1NU tel: 0115 958 9500 31/35 Kirby Street, London, EC1N 8TE tel: 0207 492 1805 The Lewis Building 35 Bull Street Birmingham B4 6EQ enquiries@cpmg-architects.com

www.cpmg-architects.com

PROJECT

# Dr Williams's Library Library Building

DRAWING TITLE