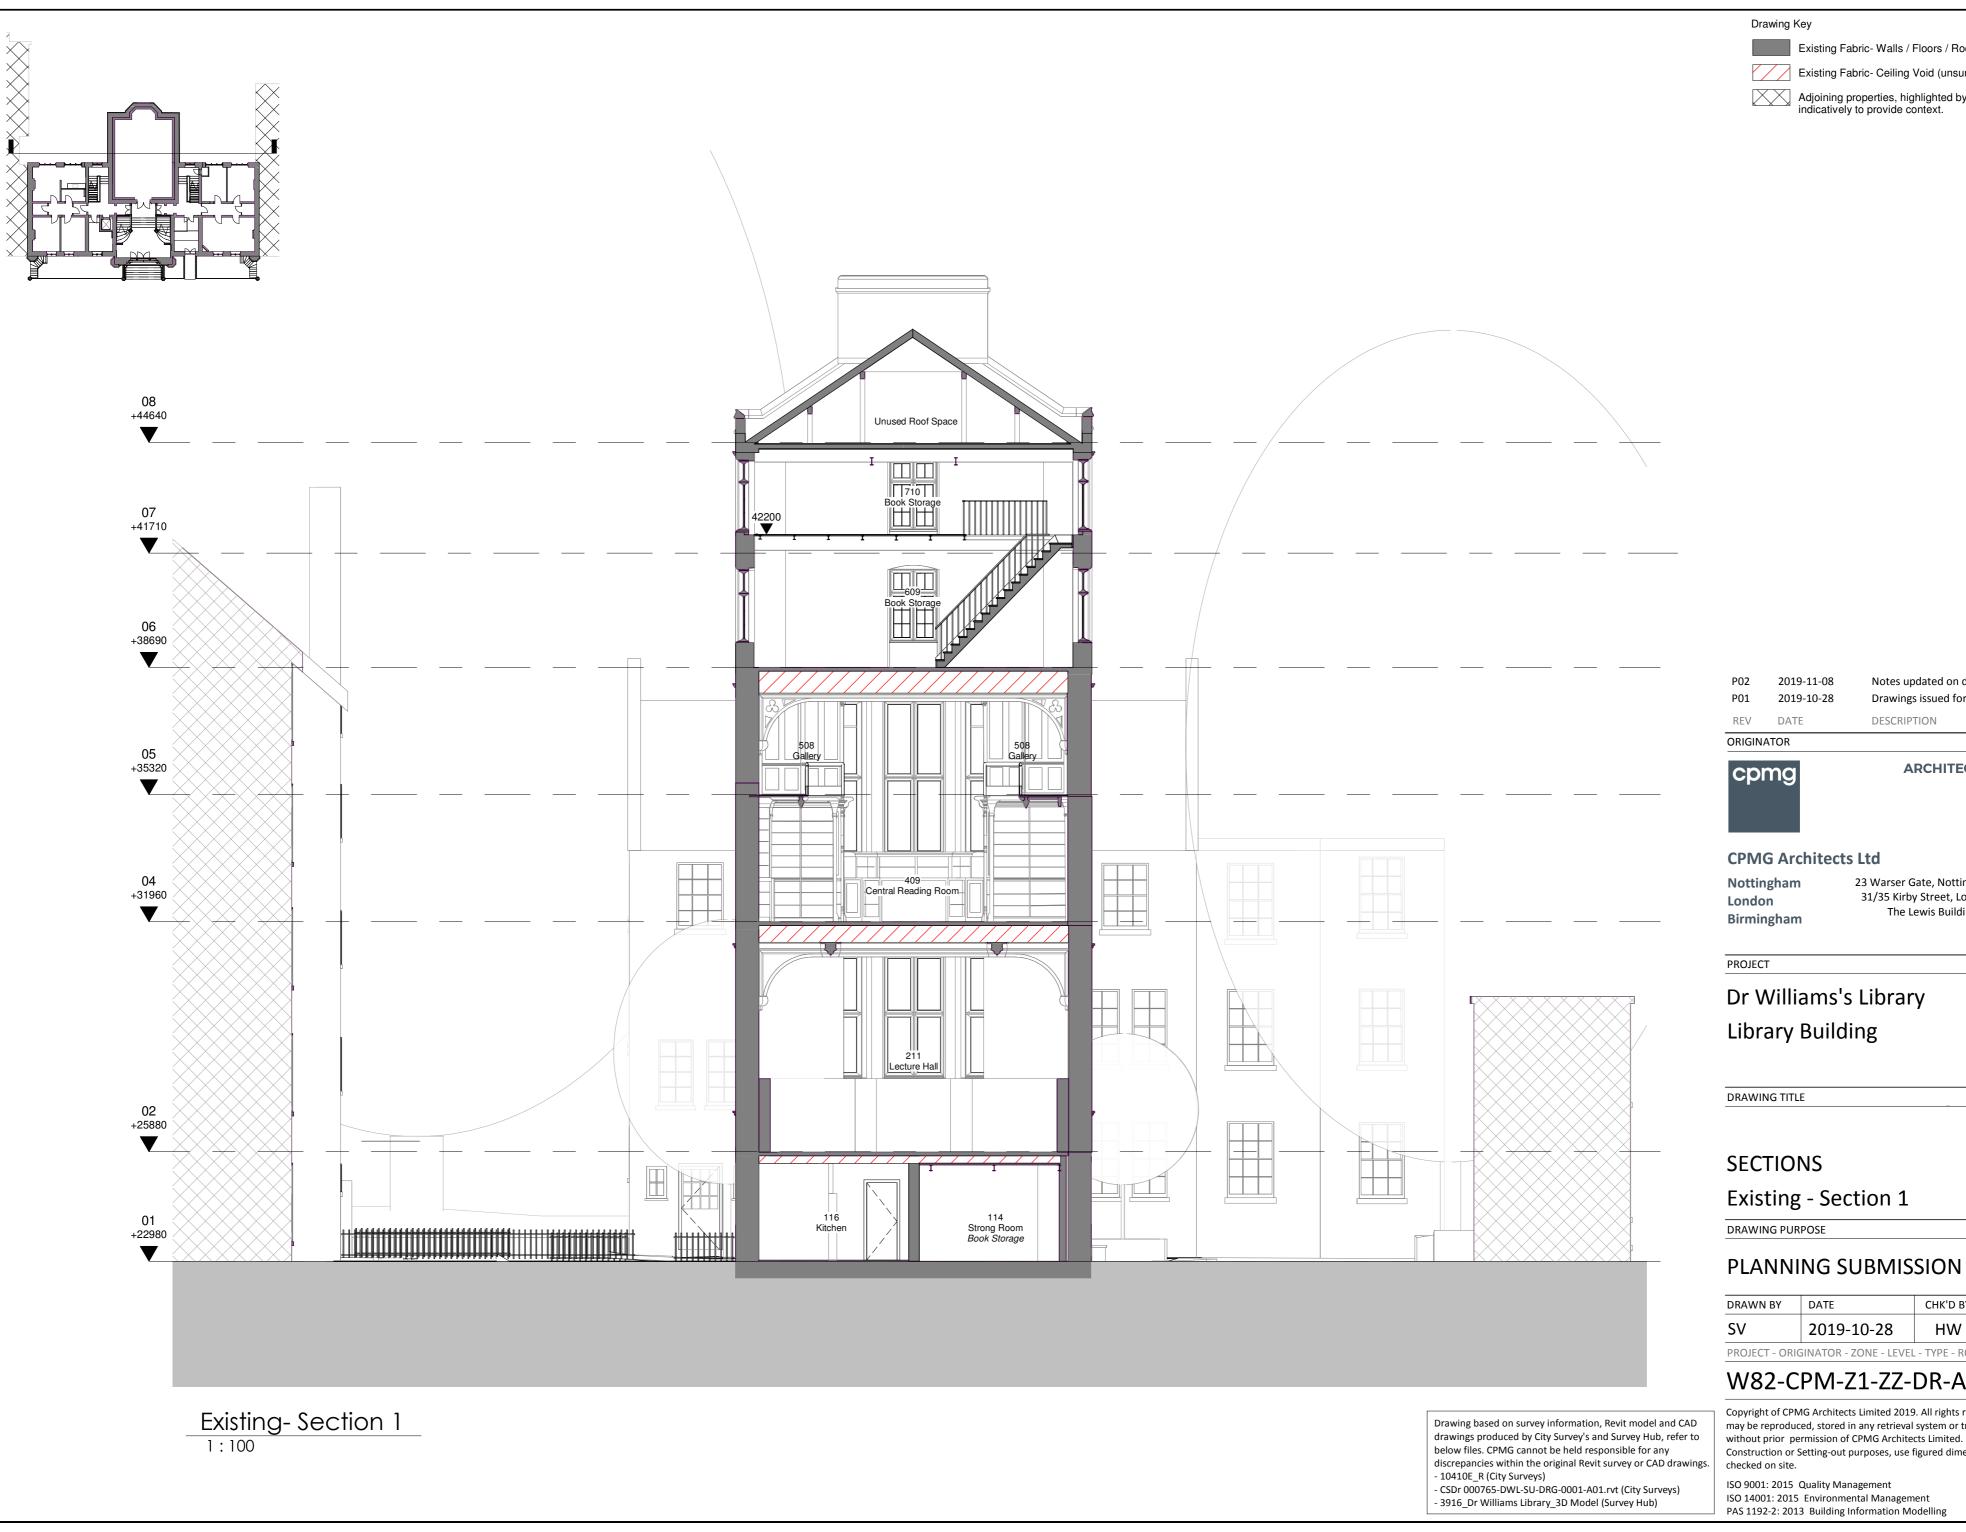

Existing Fabric- Walls / Floors / Roof

Existing Fabric- Ceiling Void (unsurveyed)

Adjoining properties, highlighted by cross hatch-shown indicatively to provide context.

Notes updated on drawing for Planning Issue Drawings issued for Planning

DESCRIPTION

**ARCHITECTURE & INTERIOR DESIGN** 

People, Purpose, Place

REF: 8555

23 Warser Gate, Nottingham, NG1 1NU tel: 0115 958 9500 31/35 Kirby Street, London, EC1N 8TE tel: 0207 492 1805 The Lewis Building 35 Bull Street Birmingham B4 6EQ enquiries@cpmg-architects.com

www.cpmg-architects.com

Dr Williams's Library

| RAWN BY       | DATE       | CHK'D BY | SCALE        | MEDIA |
|---------------|------------|----------|--------------|-------|
| SV            | 2019-10-28 | HW       | As indicated | A2    |
| ROJECT - ORIG | REVISION   |          |              |       |
|               |            |          |              |       |

W82-CPM-Z1-ZZ-DR-A-20501

P02

Copyright of CPMG Architects Limited 2019. All rights reserved. No part of this publication may be reproduced, stored in any retrieval system or transmitted in any form or by any means without prior permission of CPMG Architects Limited. Do not scale from drawing for Construction or Setting-out purposes, use figured dimensions only. All dimensions to be

ISO 14001: 2015 Environmental Management PAS 1192-2: 2013 Building Information Modelling

Drawing based on survey information, Revit model and CAD drawings produced by City Survey's and Survey Hub, refer to discrepancies within the original Revit survey or CAD drawings.

- CSDr 000765-DWL-SU-DRG-0001-A01.rvt (City Surveys) - 3916\_Dr Williams Library\_3D Model (Survey Hub)

ORIGINATOR cpmg

2019-11-08

2019-10-28

P02

P01

REV

Drawing Key

Existing Fabric- Walls / Floors / Roof Existing Fabric- Ceiling Void (unsurveyed)

Adjoining properties, highlighted by cross hatch-shown indicatively to provide context.

REF: 8555

Notes updated on drawing for Planning Issue

Drawings issued for Planning

DESCRIPTION

**ARCHITECTURE & INTERIOR DESIGN** People, Purpose, Place

# **CPMG Architects Ltd**

Nottingham London Birmingham 23 Warser Gate, Nottingham, NG1 1NU tel: 0115 958 9500 31/35 Kirby Street, London, EC1N 8TE tel: 0207 492 1805 The Lewis Building 35 Bull Street Birmingham B4 6EQ enquiries@cpmg-architects.com

www.cpmg-architects.com

PROJECT

# Dr Williams's Library Library Building

DRAWING TITLE