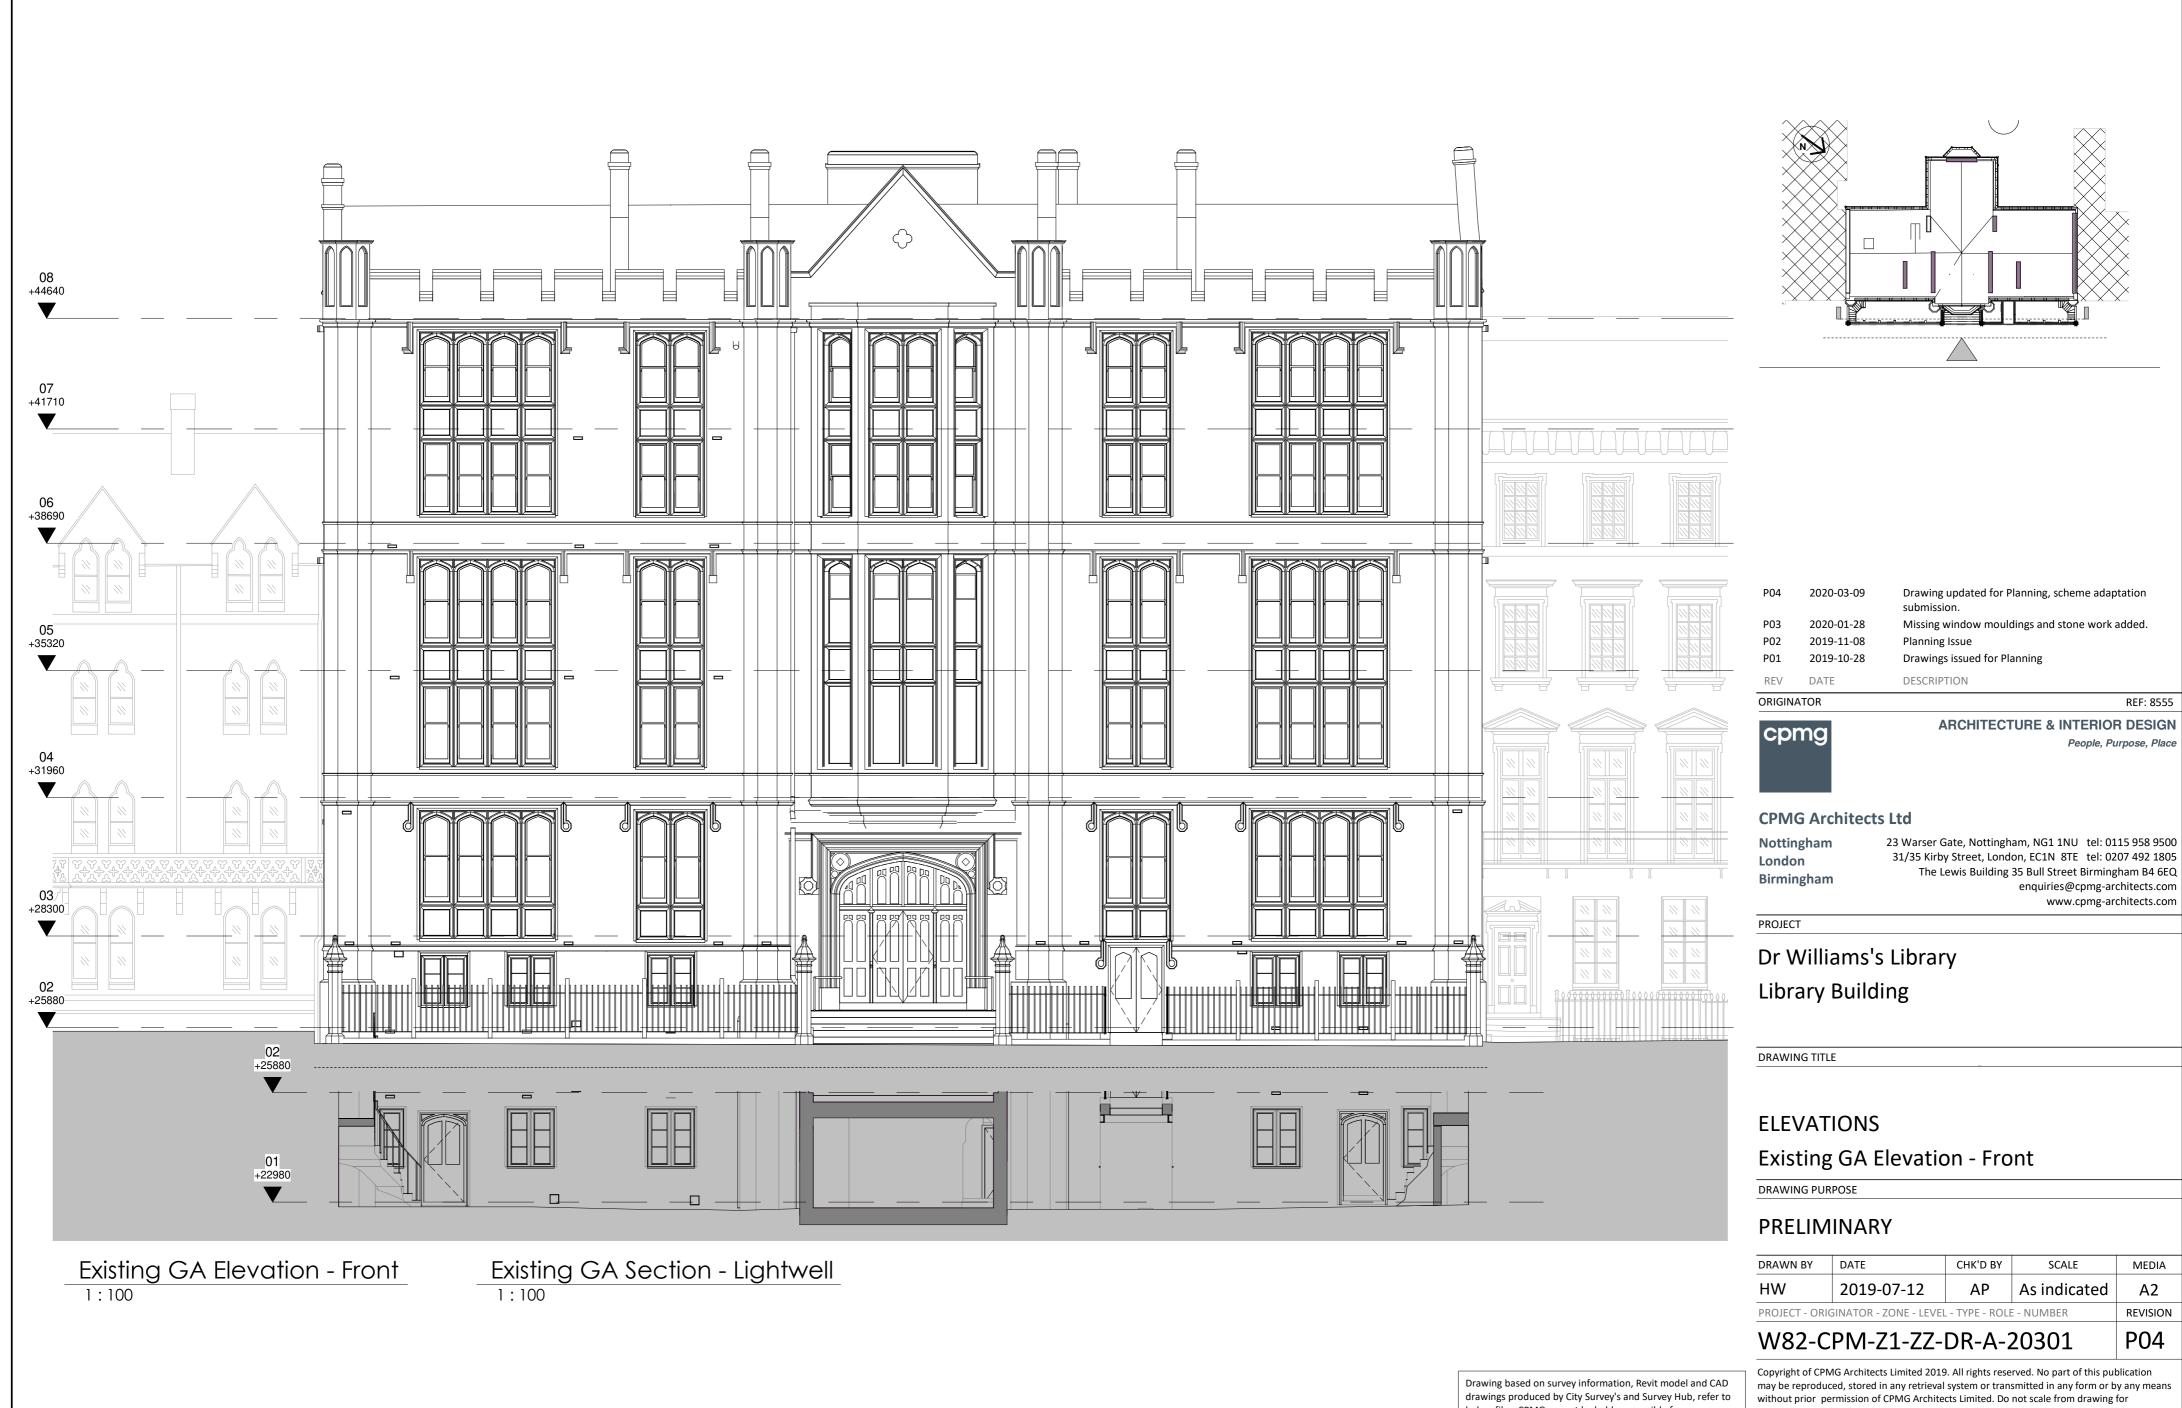

PROJECT

# Dr Williams's Library Library Building

DRAWING TITLE

## **ELEVATIONS**

### Existing GA Elevation - Rear

DRAWING PURPOSE