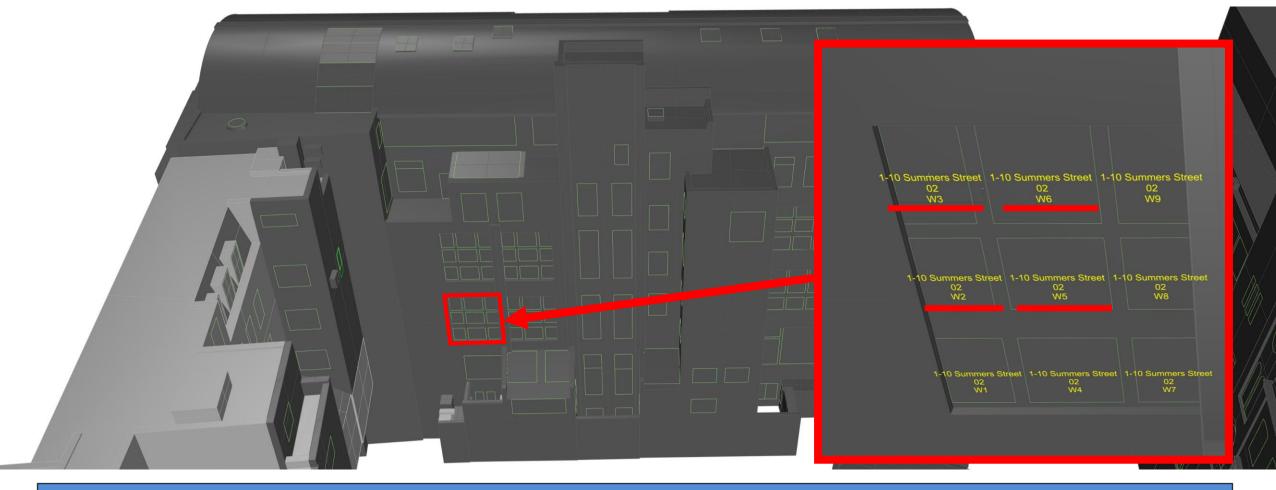

## 1- 10 Summer street

| Second floor |          |      |       |                       |                    |        |       |                       |        |       |                       |
|--------------|----------|------|-------|-----------------------|--------------------|--------|-------|-----------------------|--------|-------|-----------------------|
| Window Ref.  |          | vsc  | Pr/Ex | Meets BRE<br>Criteria | Window Orientation | Annual | Pr/Ex | Meets BRE<br>Criteria | Winter | Pr/Ex | Meets BRE<br>Criteria |
| <u>W2</u>    | Existing | 6.16 | 0.43  | NO                    | 175°               | 14     | 0.79  | YES                   | 0      | 1.00  | YES                   |
|              | Proposed | 2.67 |       |                       |                    | 11     |       |                       | 0      |       |                       |
| <u>W3</u>    | Existing | 8.49 | 0.39  | NO                    | 175°               | 23     | 0.65  | NO                    | 0      | 1.00  | YES                   |
|              | Proposed | 3.31 |       |                       |                    | 15     |       |                       | 0      |       |                       |
| <u>W5</u>    | Existing | 6.97 | 0.78  | NO                    | 175°               | 14     | 1.14  | YES                   | 0      | 1.00  | YES                   |
|              | Proposed | 5.44 |       |                       |                    | 16     |       |                       | 0      |       |                       |
| <u>W6</u>    | Existing | 9.48 | 0.71  | NO                    | 175°               | 26     | 0.77  | NO                    | 0      | 1.00  | YES                   |
|              | Proposed | 6.73 |       |                       |                    | 20     |       |                       | 0      |       |                       |