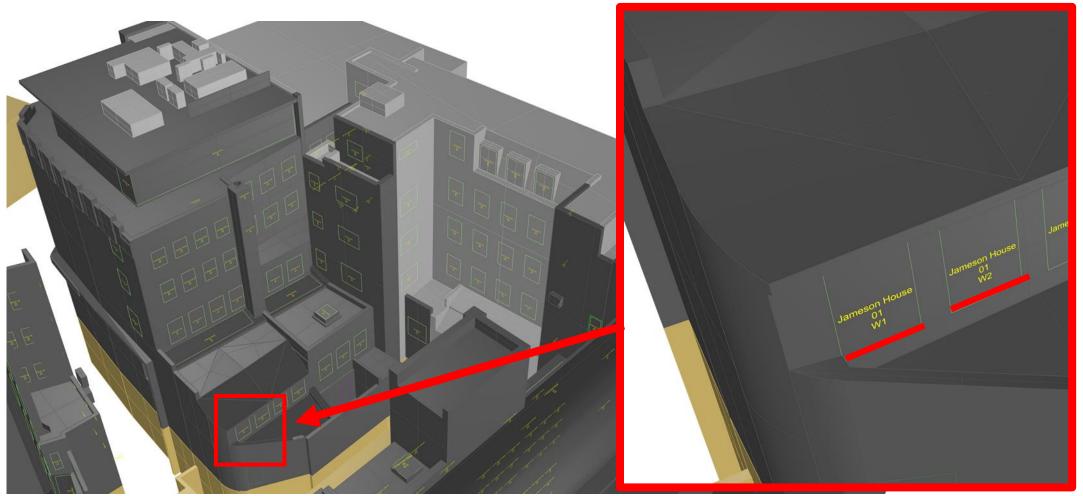

## JAMESON HOUSE

| First floor |          |      |       |                       |                    |        |         |                       |        |         |                       |
|-------------|----------|------|-------|-----------------------|--------------------|--------|---------|-----------------------|--------|---------|-----------------------|
| Window Ref. |          | vsc  | Pr/Ex | Meets BRE<br>Criteria | Window Orientation | Annual | Pr/Ex   | Meets BRE<br>Criteria | Winter | Pr/Ex   | Meets BRE<br>Criteria |
| <u>W1</u>   | Existing | 1.70 | 0.76  | NO                    | 355°N              |        | *North* |                       |        | *North* |                       |
|             | Proposed | 1.29 |       |                       |                    |        |         |                       |        |         |                       |
| W2          | Existing | 1.92 | 0.77  | NO                    | 355°N              |        | *North* |                       |        | *North* |                       |

Existing View of the sky is limited by boundary wall, and ratio of impact is only marginally below the acceptable threshold (0.8).

4 Back Hill

| Ground floor |          |      |       |                       |                    |        |         |                       |        |         |                       |
|--------------|----------|------|-------|-----------------------|--------------------|--------|---------|-----------------------|--------|---------|-----------------------|
| Window Ref.  |          | vsc  | Pr/Ex | Meets BRE<br>Criteria | Window Orientation | Annual | Pr/Ex   | Meets BRE<br>Criteria | Winter | Pr/Ex   | Meets BRE<br>Criteria |
| <u>W4</u>    | Existing | 0.03 | 0.07  | NO                    | 283°N              |        | *North* |                       |        | *North* |                       |
|              | Proposed | 0.00 |       |                       |                    |        |         |                       |        |         |                       |