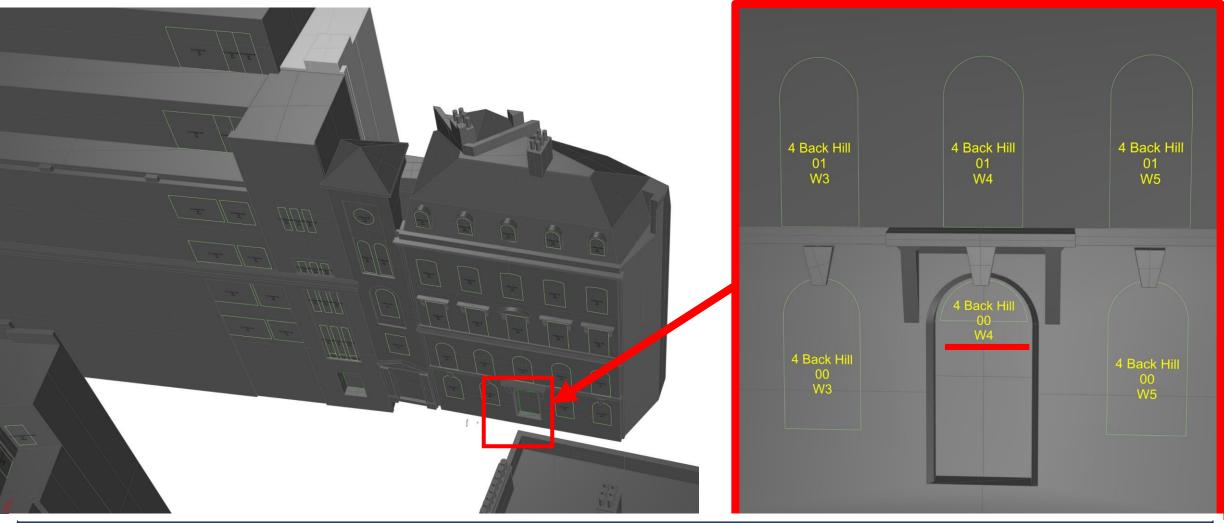

Existing View of the sky is limited by boundary wall, and ratio of impact is only marginally below the acceptable threshold (0.8).

4 Back Hill

| Ground floor |          |      |       |                       |                    |        |         |                       |        |         |                       |
|--------------|----------|------|-------|-----------------------|--------------------|--------|---------|-----------------------|--------|---------|-----------------------|
| Window Ref.  |          | vsc  | Pr/Ex | Meets BRE<br>Criteria | Window Orientation | Annual | Pr/Ex   | Meets BRE<br>Criteria | Winter | Pr/Ex   | Meets BRE<br>Criteria |
| <u>W4</u>    | Existing | 0.03 | 0.07  | NO                    | 283°N              |        | *North* |                       |        | *North* |                       |
|              | Proposed | 0.00 |       |                       |                    |        |         |                       |        |         |                       |

<sup>\*</sup> View of the sky is limited by the existing overhang on top of the door