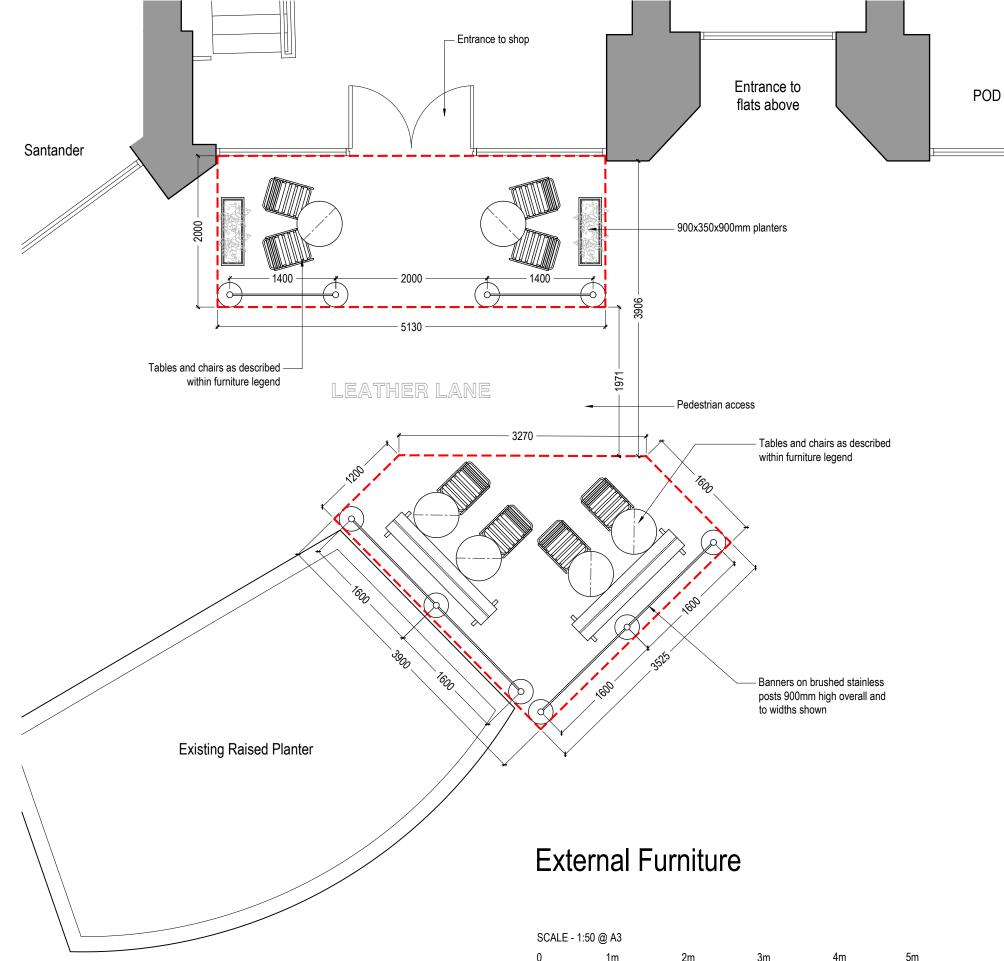

# Furniture Legend

### Tables:

 $600\text{mm}\ \varnothing$  black metal tables

6no. in total

#### Seats:

Timber wooden bench seats 1800x300mm with red metal frames 2no. in total

Black metal frame chairs 460mm wide x 570mm deep 8no. in total

#### Banners

Fabric banners with brushed stainless posts 900mm high overall with typical artwork print. Positions and widths as shown on plan.

10no. posts with 6no. fabric banners in total

DO NOT SCALE FROM THIS DRAWING. THE AUTHOR OF THIS DRAWING TAKES NO RESPONSIBILITY FOR ANY DIMENSIONS OBTAINED BY MEASURING OR SCALING FROM THIS DRAWING AND NO RELIANCE MAY BE PLACED ON SUCH DIMENSIONS. ALL DIMENSIONS MUST BE CHECKED AND VERIFIED ON SITE BY THE CONTRACTOR BEFORE COMMENCING ANY WORK OR PRODUCING DRAWINGS. RML ARCHITECTURE MUST BE NOTIFIED IMMEDIATELY OF ANY ERRORS OR DISCREPANCIES PRIOR TO THE COMMENCEMENT OF WORK.

## **RML**Architecture

12 Albion Street Brighton BN2 9NE 07973 151 494

NOTE: All external furniture is free standing and stored within shop during non trading hours

TOTAL COVERS: 12no.