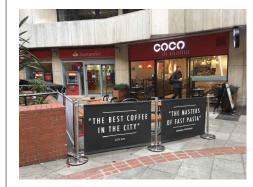

#### Banners

Fabric banners with brushed stainless posts 900mm high overall with typical artwork print. Positions and widths as shown on plan.

10no. posts with 6no. fabric banners in total

DO NOT SCALE FROM THIS DRAWING. THE AUTHOR OF THIS DRAWING TAKES NO RESPONSIBILITY FOR ANY DIMENSIONS OBTAINED BY MEASURING OR SCALING FROM THIS DRAWING AND NO RELIANCE MAY BE PLACED ON SUCH DIMENSIONS. ALL DIMENSIONS MUST BE CHECKED AND VERIFIED ON SITE BY THE CONTRACTOR BEFORE COMMENCING ANY WORK OR PRODUCING DRAWINGS. RML ARCHITECTURE MUST BE NOTIFIED IMMEDIATELY OF ANY ERRORS OR DISCREPANCIES PRIOR TO THE COMMENCEMENT OF WORK.