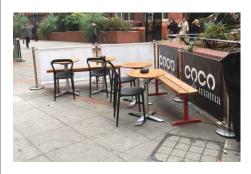

### Tables:

 $600\text{mm}\ \varnothing$  black metal tables

6no. in total

#### Seats:

Timber wooden bench seats 1800x300mm with red metal frames 2no. in total

Black metal frame chairs 460mm wide x 570mm deep 8no. in total

#### Banners

Fabric banners with brushed stainless posts 900mm high overall with typical artwork print. Positions and widths as shown on plan.

10no. posts with 6no. fabric banners in total

DO NOT SCALE FROM THIS DRAWING. THE AUTHOR OF THIS DRAWING TAKES NO RESPONSIBILITY FOR ANY DIMENSIONS OBTAINED BY MEASURING OR SCALING FROM THIS DRAWING AND NO RELIANCE MAY BE PLACED ON SUCH DIMENSIONS. ALL DIMENSIONS MUST BE CHECKED AND VERIFIED ON SITE BY THE CONTRACTOR BEFORE COMMENCING ANY WORK OR PRODUCING DRAWINGS. RML ARCHITECTURE MUST BE NOTIFIED IMMEDIATELY OF ANY ERRORS OR DISCREPANCIES PRIOR TO THE COMMENCEMENT OF WORK.