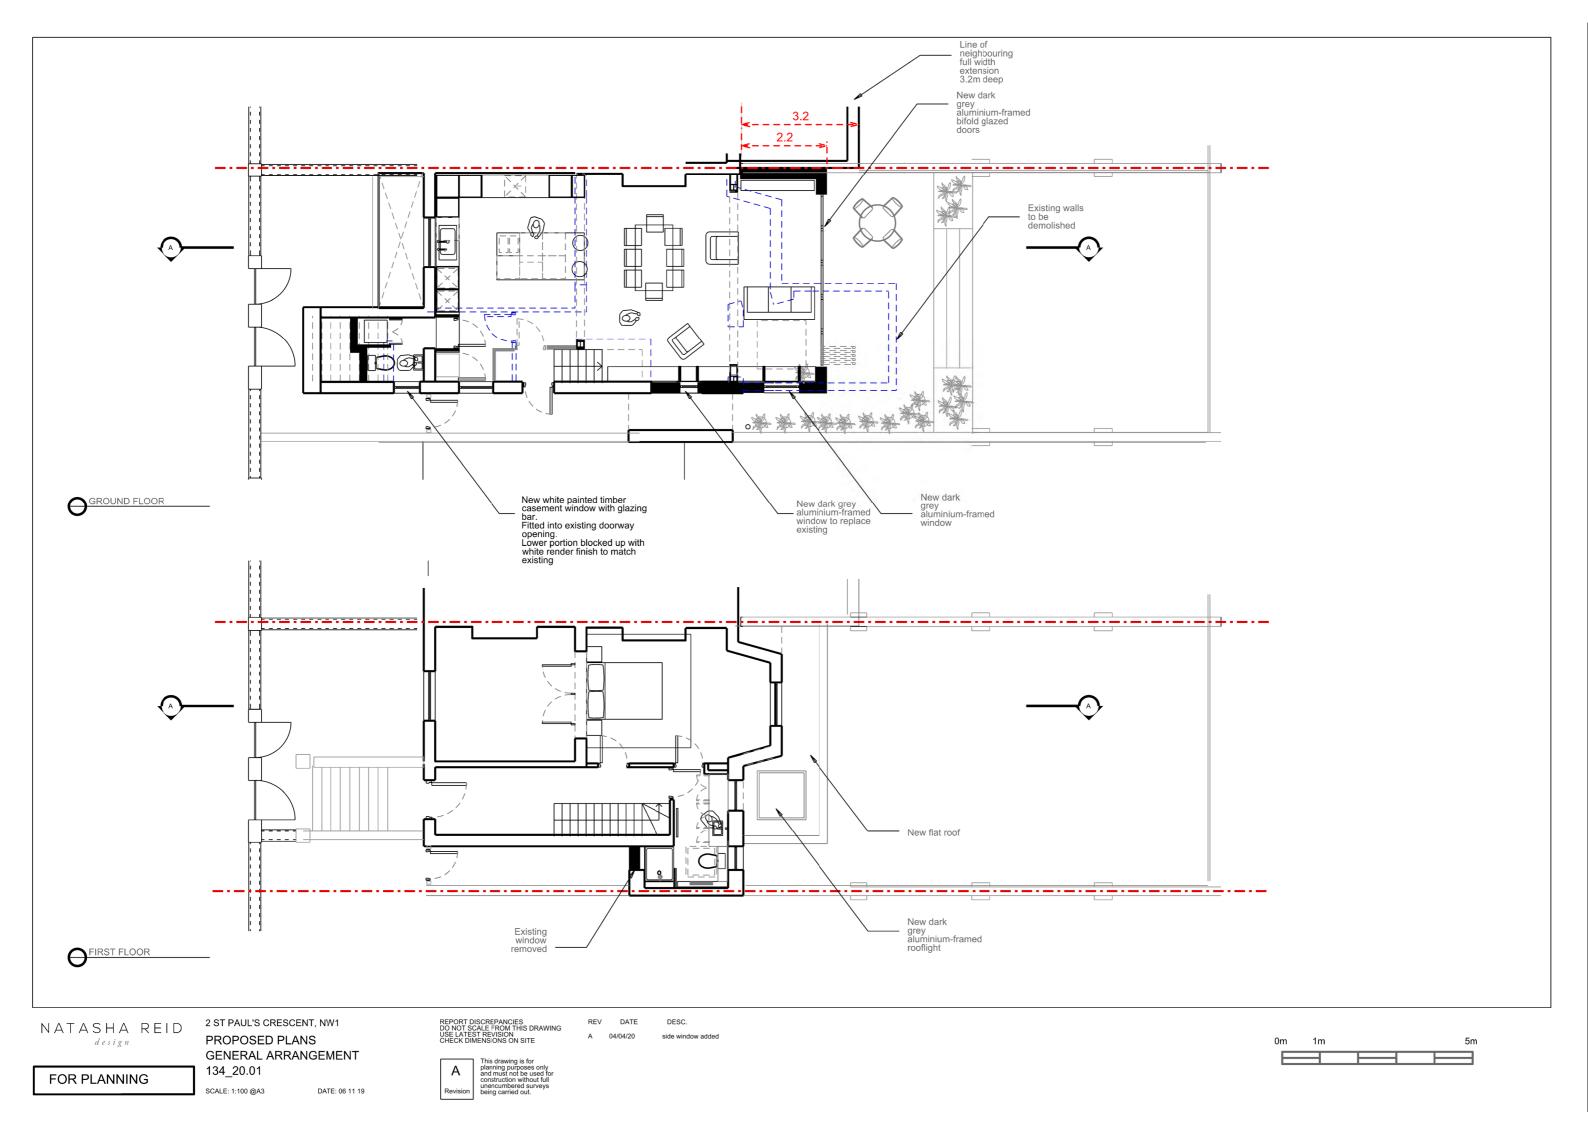

SCALE: 1:100 @A3 DATE: 06 11 19





















NATASHA REID

2 ST PAUL'S CRESCENT, NW1 EXISTING FRONT ELEVATION

DATE: 06 11 19

134.10.05

SCALE: 1:50 @A3

REPORT DISCREPANCIES DO NOT SCALE FROM THIS DRAWING USE LATEST REVISION CHECK DIMENSIONS ON SITE REV DATE DESC.



FOR PLANNING















New white painted, double-glazed timber sash window with details to match existing





NATASHA REID design

2 ST PAUL'S CRESCENT, NW1 PROPOSED FRONT ELEVATION

DATE: 06 11 19

134.20,06

SCALE: 1:50 @A3

REPORT DISCREPANCIES DO NOT SCALE FROM THIS DRAWING USE LATEST REVISION CHECK DIMENSIONS ON SITE REV DATE DESC.

This drawing is for planning purposes only and must not be used for construction without full unencumbered surveys being carried out. -Revisior

FOR PLANNING