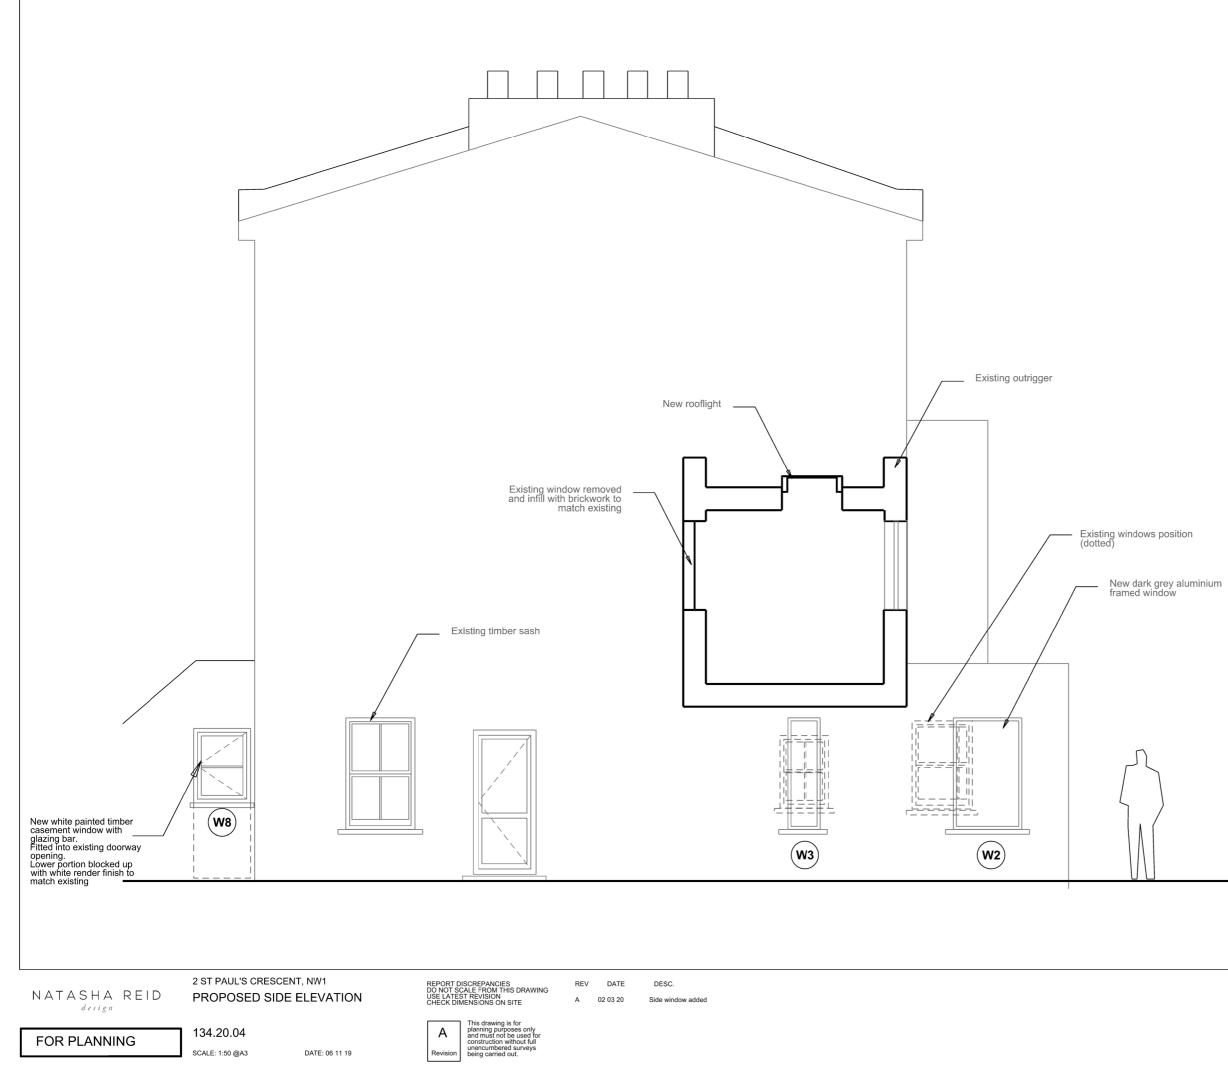

SCALE: 1:100 @A3 DATE: 06 11 19





















NATASHA REID

2 ST PAUL'S CRESCENT, NW1 EXISTING FRONT ELEVATION

DATE: 06 11 19

134.10.05

SCALE: 1:50 @A3

REPORT DISCREPANCIES DO NOT SCALE FROM THIS DRAWING USE LATEST REVISION CHECK DIMENSIONS ON SITE REV DATE DESC.



FOR PLANNING















New white painted, double-glazed timber sash window with details to match existing





NATASHA REID design

2 ST PAUL'S CRESCENT, NW1 PROPOSED FRONT ELEVATION

DATE: 06 11 19

134.20,06

SCALE: 1:50 @A3

REPORT DISCREPANCIES DO NOT SCALE FROM THIS DRAWING USE LATEST REVISION CHECK DIMENSIONS ON SITE REV DATE DESC.

This drawing is for planning purposes only and must not be used for construction without full unencumbered surveys being carried out. -Revisior

FOR PLANNING