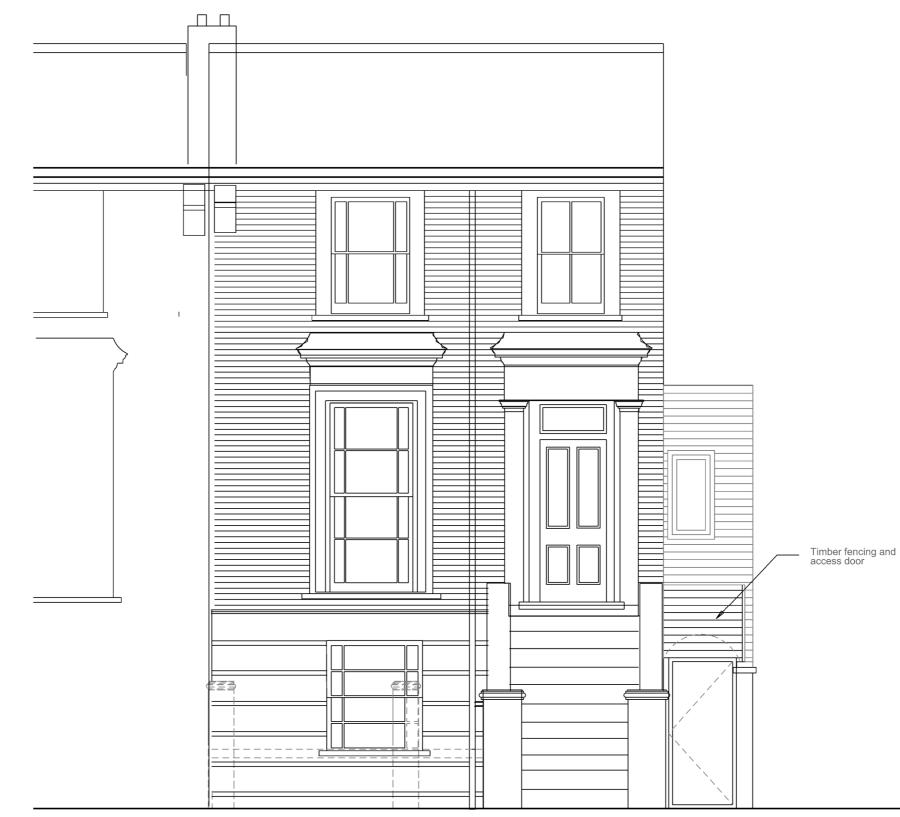

FOR PLANNING

New white painted, double-glazed timber sash window with details to match existing

NATASHA REID design

2 ST PAUL'S CRESCENT, NW1 PROPOSED FRONT ELEVATION

DATE: 06 11 19

134.20,06

SCALE: 1:50 @A3