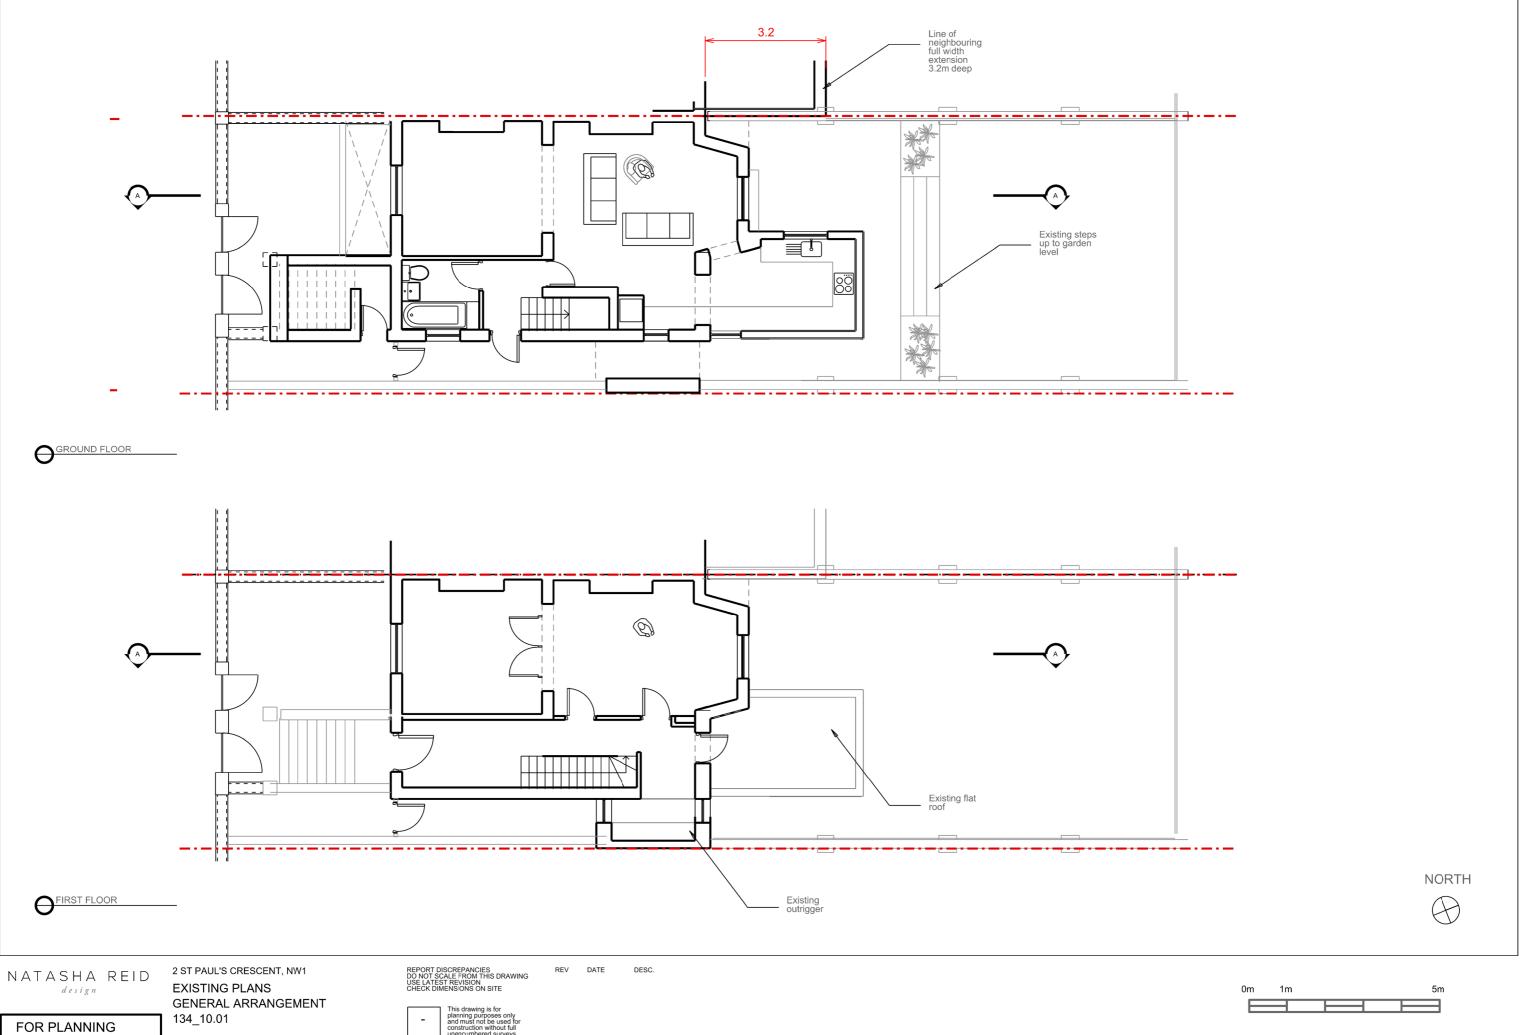

SCALE: 1:100 @A3 DATE: 06 11 19





















NATASHA REID

2 ST PAUL'S CRESCENT, NW1 EXISTING FRONT ELEVATION

DATE: 06 11 19

134.10.05

SCALE: 1:50 @A3

REPORT DISCREPANCIES DO NOT SCALE FROM THIS DRAWING USE LATEST REVISION CHECK DIMENSIONS ON SITE REV DATE DESC.



FOR PLANNING















New white painted, double-glazed timber sash window with details to match existing





NATASHA REID design

2 ST PAUL'S CRESCENT, NW1 PROPOSED FRONT ELEVATION

DATE: 06 11 19

134.20,06

SCALE: 1:50 @A3

REPORT DISCREPANCIES DO NOT SCALE FROM THIS DRAWING USE LATEST REVISION CHECK DIMENSIONS ON SITE REV DATE DESC.

This drawing is for planning purposes only and must not be used for construction without full unencumbered surveys being carried out. -Revisior

FOR PLANNING