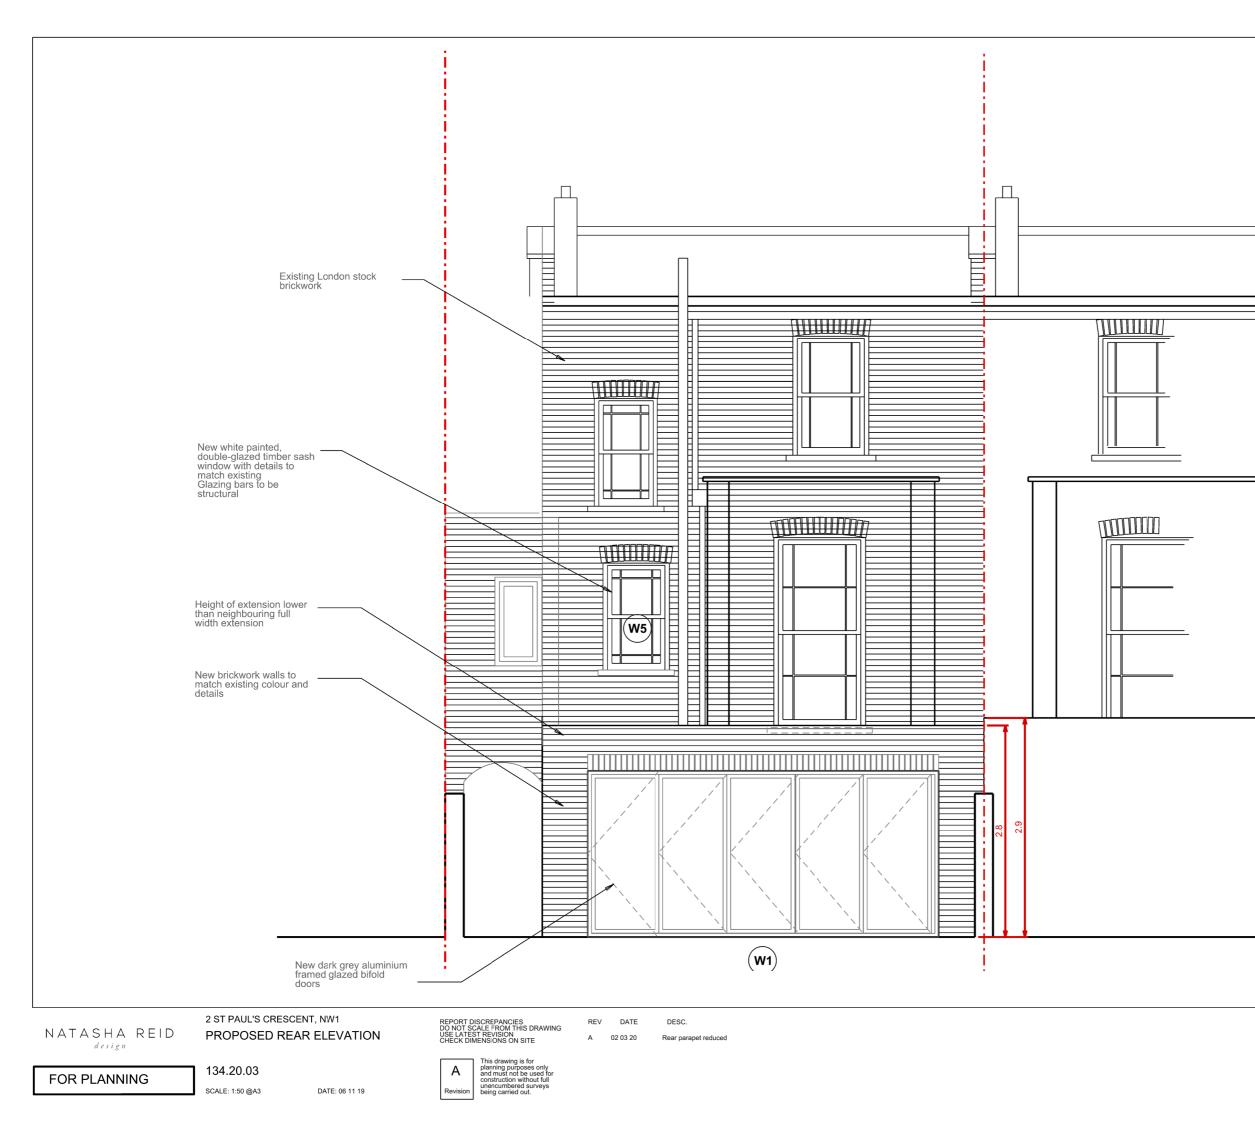

SCALE: 1:100 @A3 DATE: 06 11 19





















NATASHA REID

2 ST PAUL'S CRESCENT, NW1 EXISTING FRONT ELEVATION

DATE: 06 11 19

134.10.05

SCALE: 1:50 @A3

REPORT DISCREPANCIES DO NOT SCALE FROM THIS DRAWING USE LATEST REVISION CHECK DIMENSIONS ON SITE REV DATE DESC.



FOR PLANNING















New white painted, double-glazed timber sash window with details to match existing





NATASHA REID design

2 ST PAUL'S CRESCENT, NW1 PROPOSED FRONT ELEVATION

DATE: 06 11 19

134.20,06

SCALE: 1:50 @A3

REPORT DISCREPANCIES DO NOT SCALE FROM THIS DRAWING USE LATEST REVISION CHECK DIMENSIONS ON SITE REV DATE DESC.

This drawing is for planning purposes only and must not be used for construction without full unencumbered surveys being carried out. -Revisior

FOR PLANNING