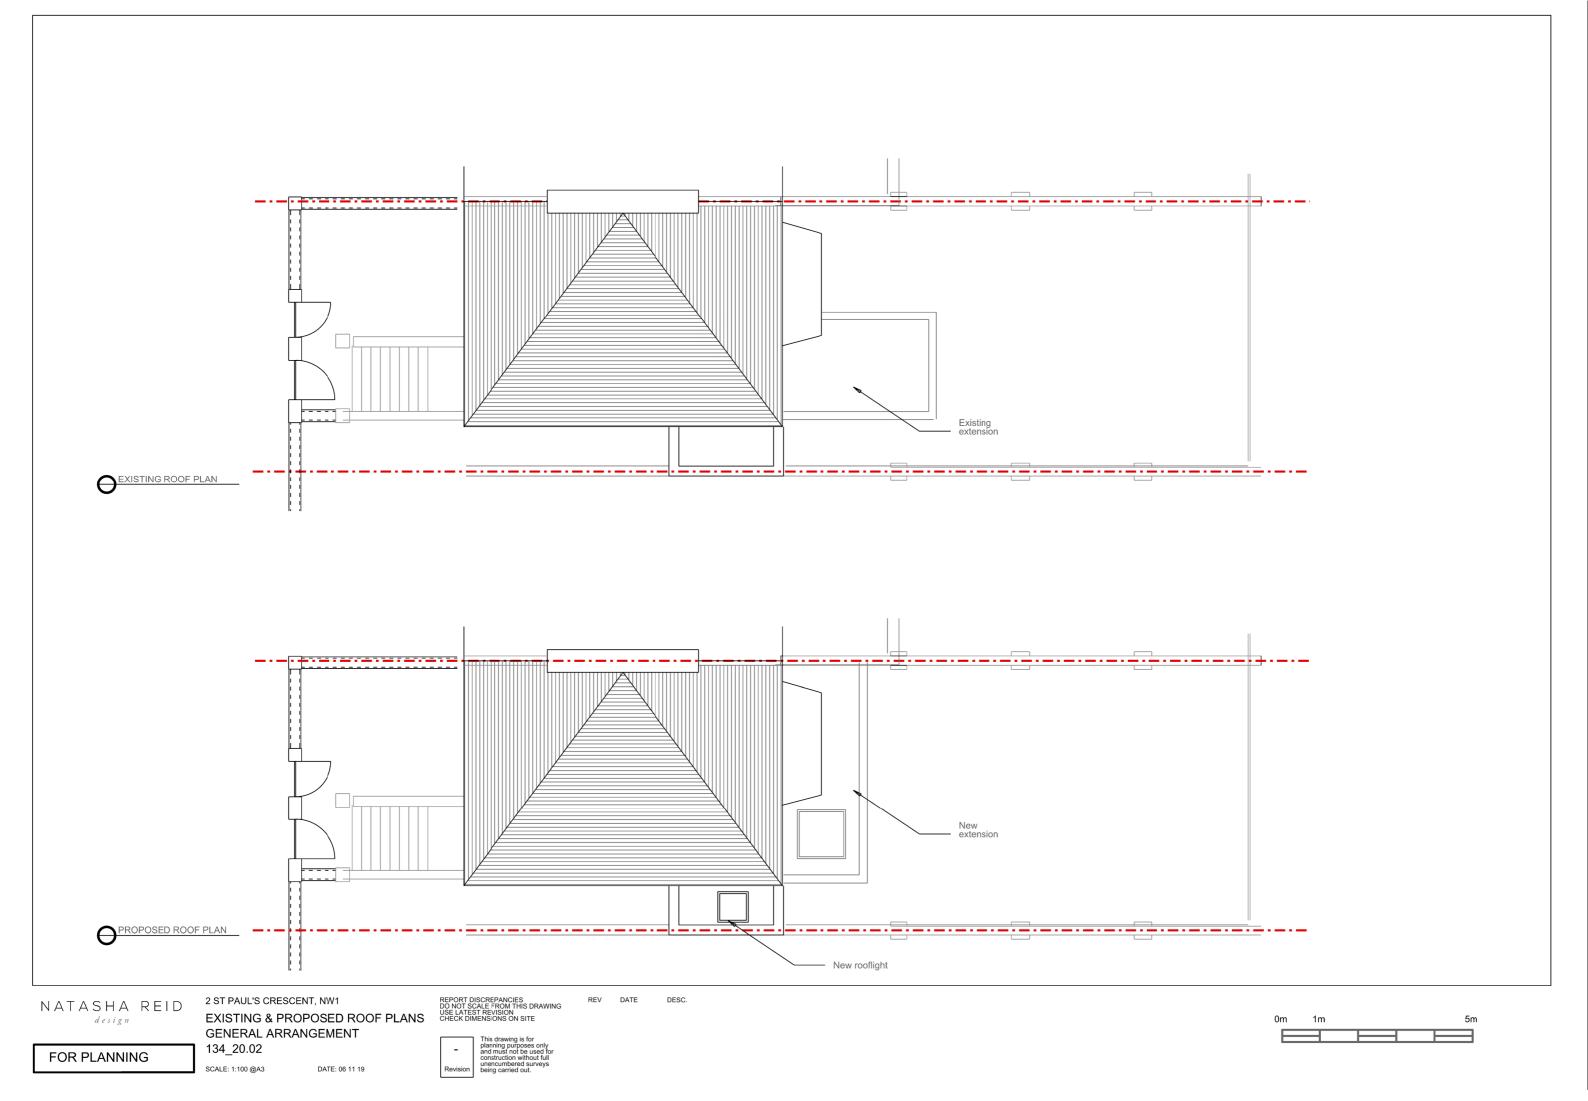

SCALE: 1:100 @A3 DATE: 06 11 19





















NATASHA REID

2 ST PAUL'S CRESCENT, NW1 EXISTING FRONT ELEVATION

DATE: 06 11 19

134.10.05

SCALE: 1:50 @A3

REPORT DISCREPANCIES DO NOT SCALE FROM THIS DRAWING USE LATEST REVISION CHECK DIMENSIONS ON SITE REV DATE DESC.



FOR PLANNING















New white painted, double-glazed timber sash window with details to match existing





NATASHA REID design

2 ST PAUL'S CRESCENT, NW1 PROPOSED FRONT ELEVATION

DATE: 06 11 19

134.20,06

SCALE: 1:50 @A3

REPORT DISCREPANCIES DO NOT SCALE FROM THIS DRAWING USE LATEST REVISION CHECK DIMENSIONS ON SITE REV DATE DESC.

This drawing is for planning purposes only and must not be used for construction without full unencumbered surveys being carried out. -Revisior

FOR PLANNING