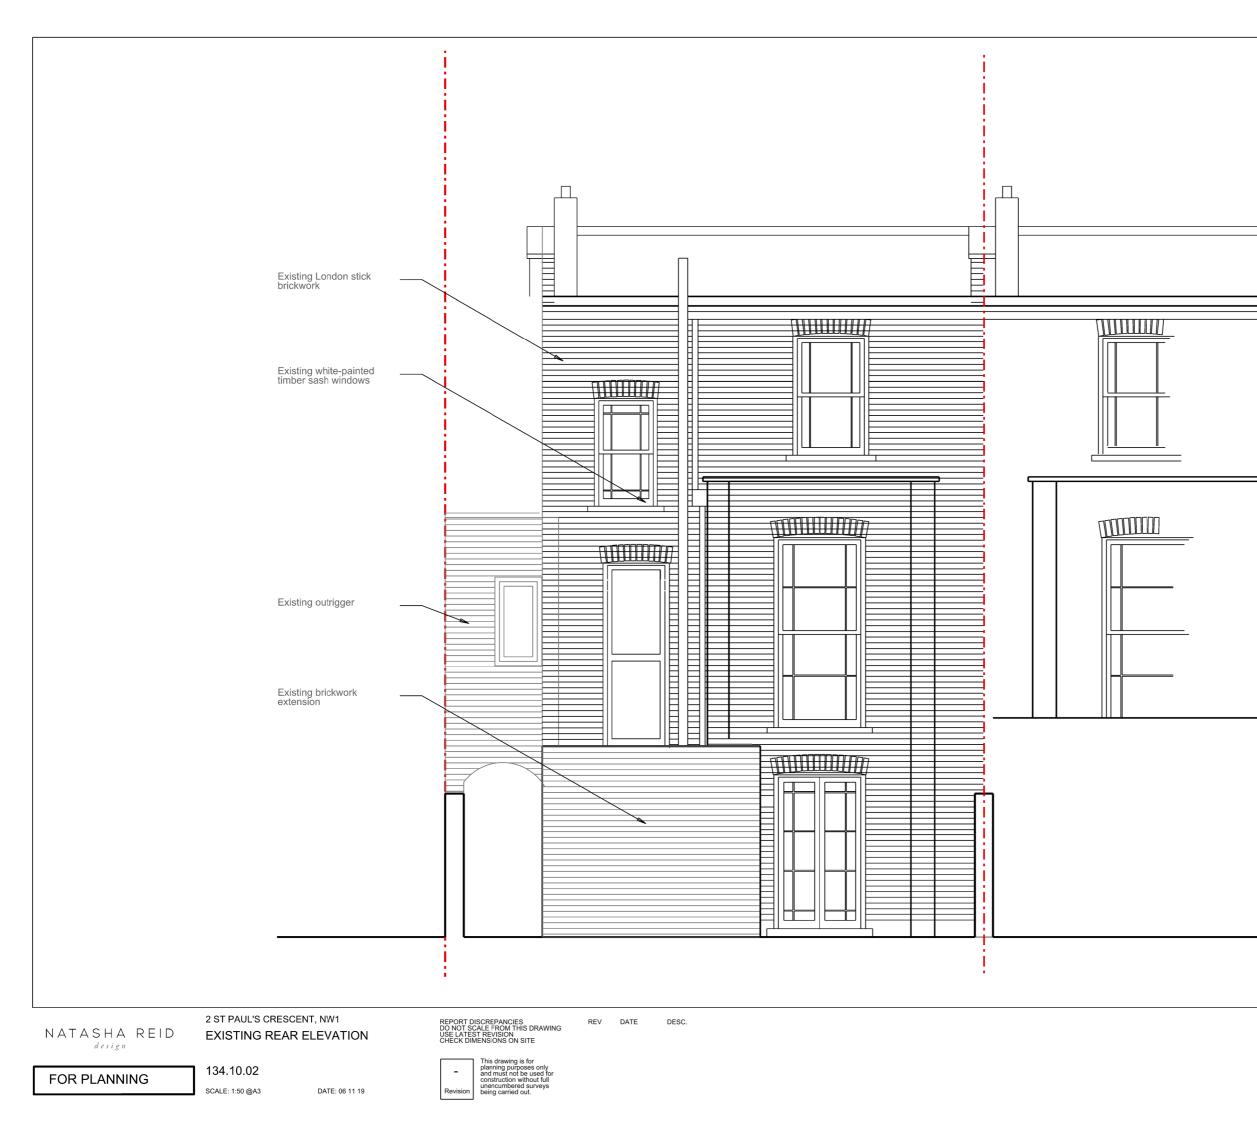

SCALE: 1:100 @A3 DATE: 06 11 19





















NATASHA REID

2 ST PAUL'S CRESCENT, NW1 EXISTING FRONT ELEVATION

DATE: 06 11 19

134.10.05

SCALE: 1:50 @A3

REPORT DISCREPANCIES DO NOT SCALE FROM THIS DRAWING USE LATEST REVISION CHECK DIMENSIONS ON SITE REV DATE DESC.



FOR PLANNING















New white painted, double-glazed timber sash window with details to match existing





NATASHA REID design

2 ST PAUL'S CRESCENT, NW1 PROPOSED FRONT ELEVATION

DATE: 06 11 19

134.20,06

SCALE: 1:50 @A3

REPORT DISCREPANCIES DO NOT SCALE FROM THIS DRAWING USE LATEST REVISION CHECK DIMENSIONS ON SITE REV DATE DESC.

This drawing is for planning purposes only and must not be used for construction without full unencumbered surveys being carried out. -Revisior

FOR PLANNING