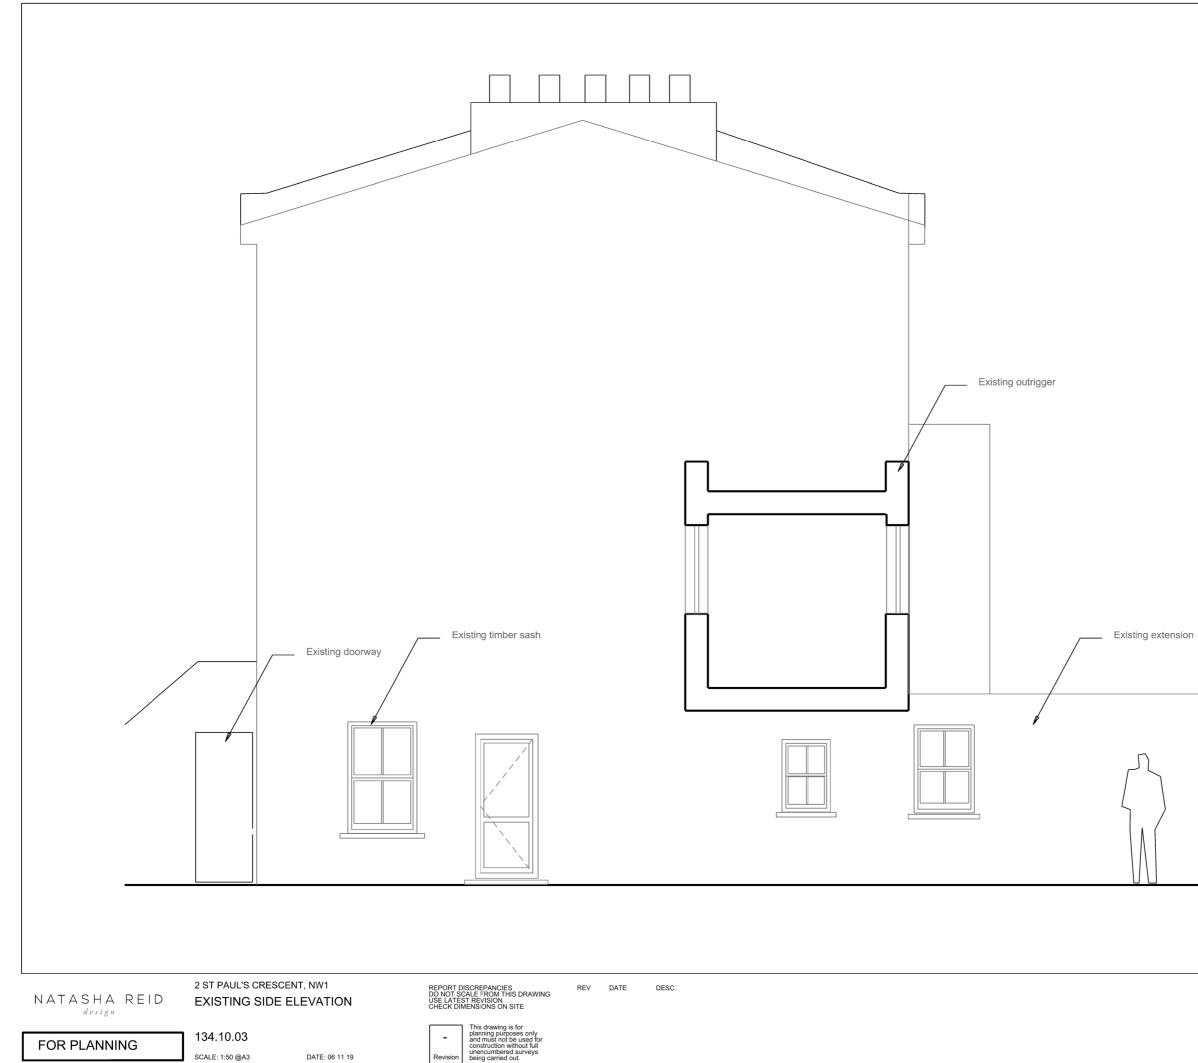

SCALE: 1:100 @A3 DATE: 06 11 19

NATASHA REID

2 ST PAUL'S CRESCENT, NW1 EXISTING FRONT ELEVATION

DATE: 06 11 19

134.10.05

SCALE: 1:50 @A3

REPORT DISCREPANCIES DO NOT SCALE FROM THIS DRAWING USE LATEST REVISION CHECK DIMENSIONS ON SITE REV DATE DESC.