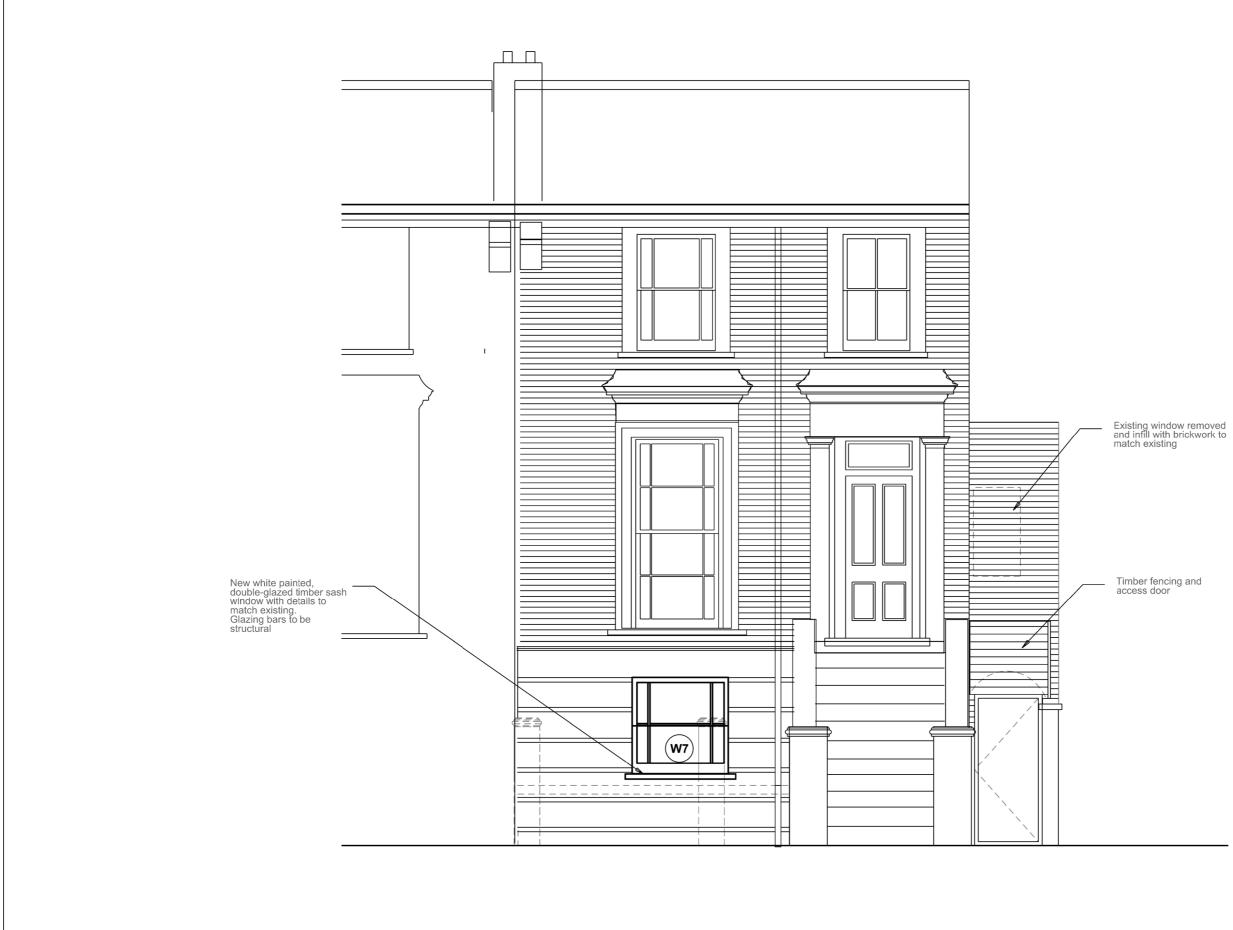

FOR PLANNING

New white painted, double-glazed timber sash window with details to match existing

NATASHA REID design

2 ST PAUL'S CRESCENT, NW1 PROPOSED FRONT ELEVATION

DATE: 06 11 19

134.20,06

SCALE: 1:50 @A3

REPORT DISCREPANCIES DO NOT SCALE FROM THIS DRAWING USE LATEST REVISION CHECK DIMENSIONS ON SITE REV DATE DESC.

This drawing is for planning purposes only and must not be used for construction without full unencumbered surveys being carried out. -Revisior