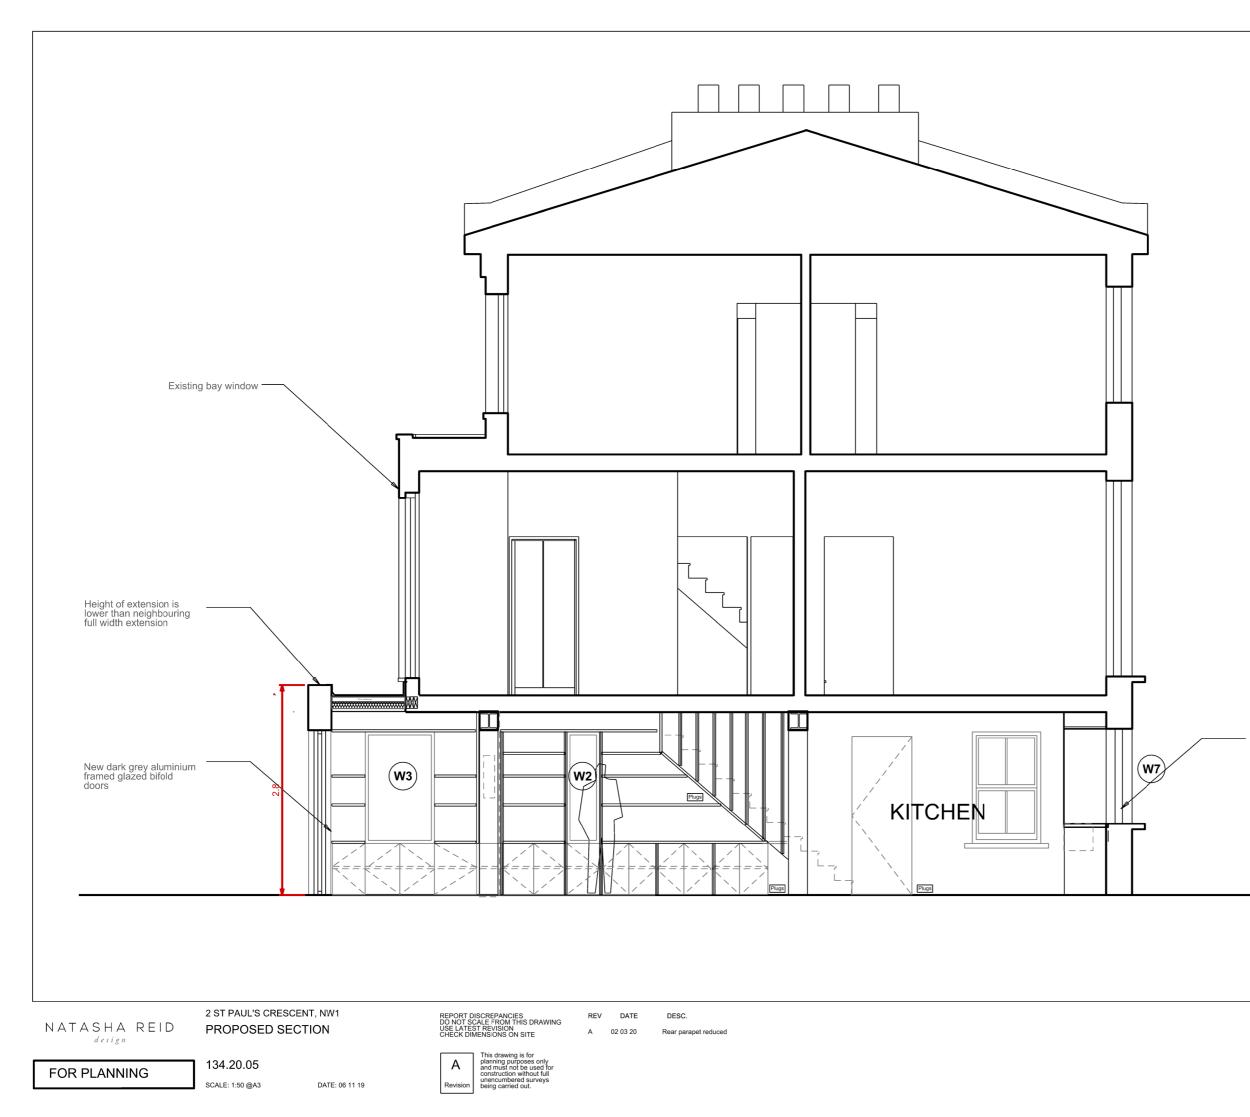

SCALE: 1:100 @A3 DATE: 06 11 19

NATASHA REID

2 ST PAUL'S CRESCENT, NW1 EXISTING FRONT ELEVATION

DATE: 06 11 19

134.10.05

SCALE: 1:50 @A3

REPORT DISCREPANCIES DO NOT SCALE FROM THIS DRAWING USE LATEST REVISION CHECK DIMENSIONS ON SITE REV DATE DESC.

REPORT DISCREPANCIES DO NOT SCALE FROM THIS DRAWING USE LATEST REVISION CHECK DIMENSIONS ON SITE REV DATE DESC.

This drawing is for planning purposes only and must not be used for construction without full unencumbered surveys being carried out. -Revisior