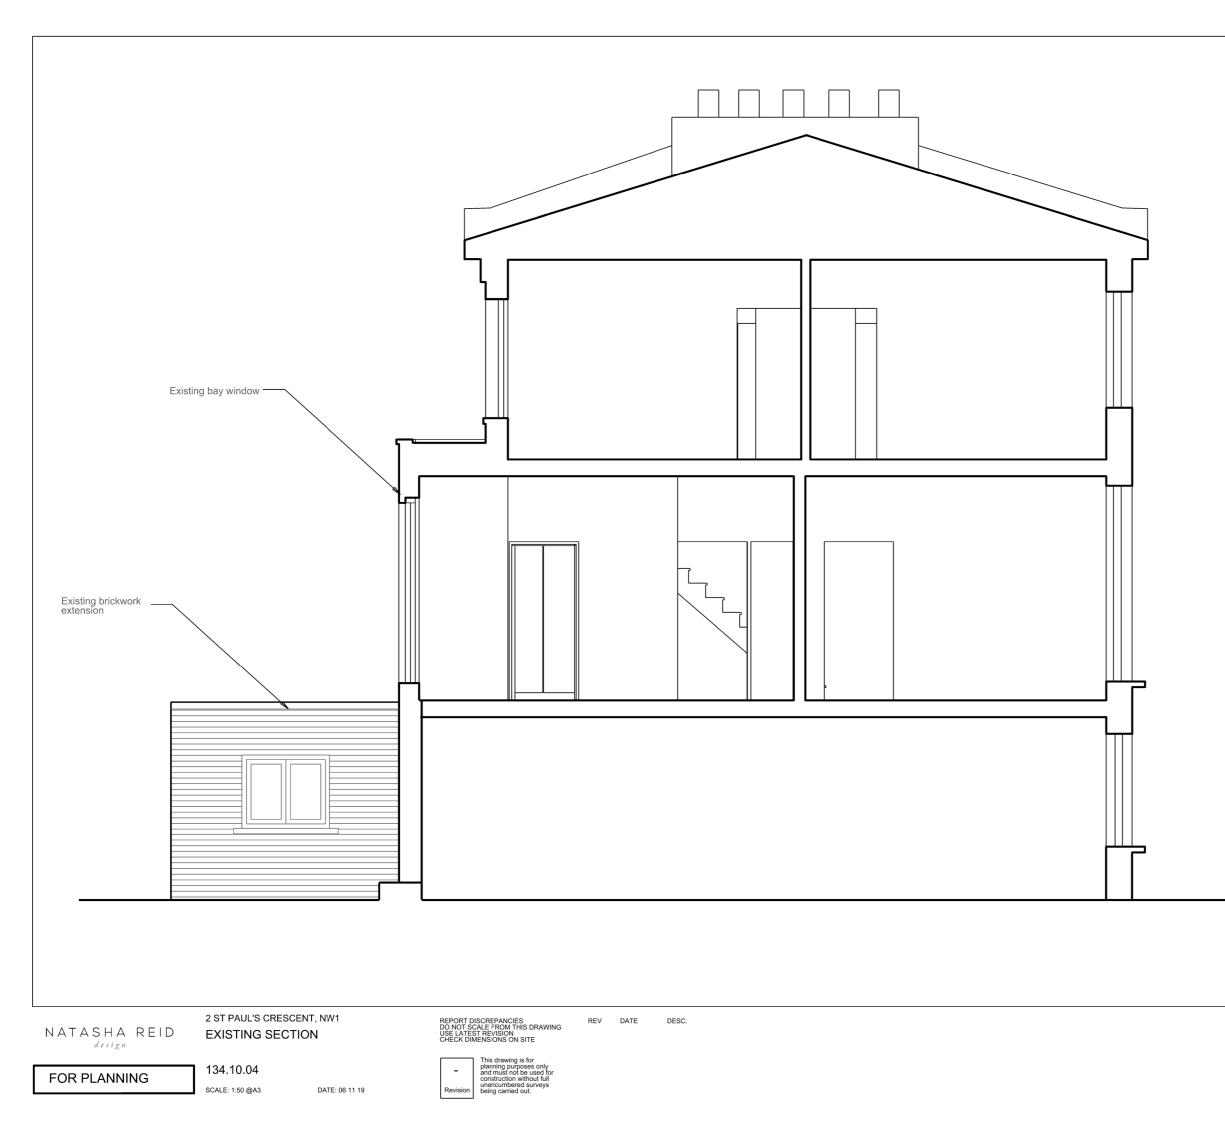

SCALE: 1:100 @A3 DATE: 06 11 19

NATASHA REID

2 ST PAUL'S CRESCENT, NW1 EXISTING FRONT ELEVATION

DATE: 06 11 19

134.10.05

SCALE: 1:50 @A3

REPORT DISCREPANCIES DO NOT SCALE FROM THIS DRAWING USE LATEST REVISION CHECK DIMENSIONS ON SITE REV DATE DESC.