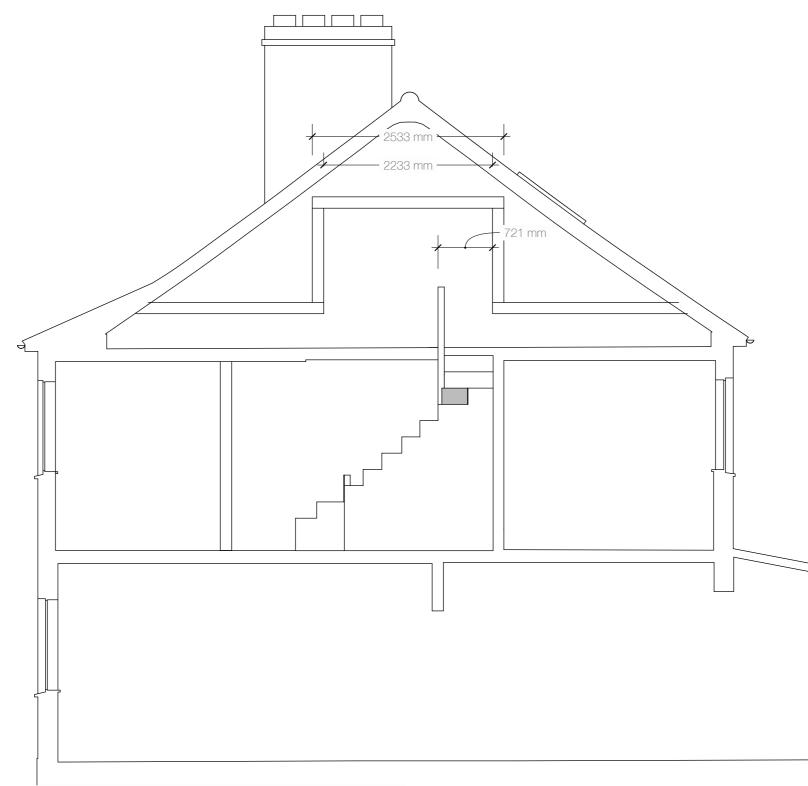

## 81 PARKHILL ROAD - Drawing Pack Part retrospective planning for a side dormer extension and full planning for a rear dormer extension

<sup>1</sup>Proposed Retrospective section 1:50 (to be retained as existing) Drawing no. 081PAR-S-02

| +44(0) 20 7385 4066<br>: hello@catocreative.com<br>vse: www.catocreative.com<br>et: @catocreative | Project:<br>Clients:<br>Doc no: | 81 Park Hill Road<br>Erin Cummins<br>081PARPA | Drawing:<br>Drawn by:<br>Scale: | Side dormer Sections<br>JC<br>as shown @ A3 | all dimensions to be c<br>do not scale from this<br>these are not structure<br>copyright & intellecture |
|---------------------------------------------------------------------------------------------------|---------------------------------|-----------------------------------------------|---------------------------------|---------------------------------------------|---------------------------------------------------------------------------------------------------------|
|---------------------------------------------------------------------------------------------------|---------------------------------|-----------------------------------------------|---------------------------------|---------------------------------------------|---------------------------------------------------------------------------------------------------------|