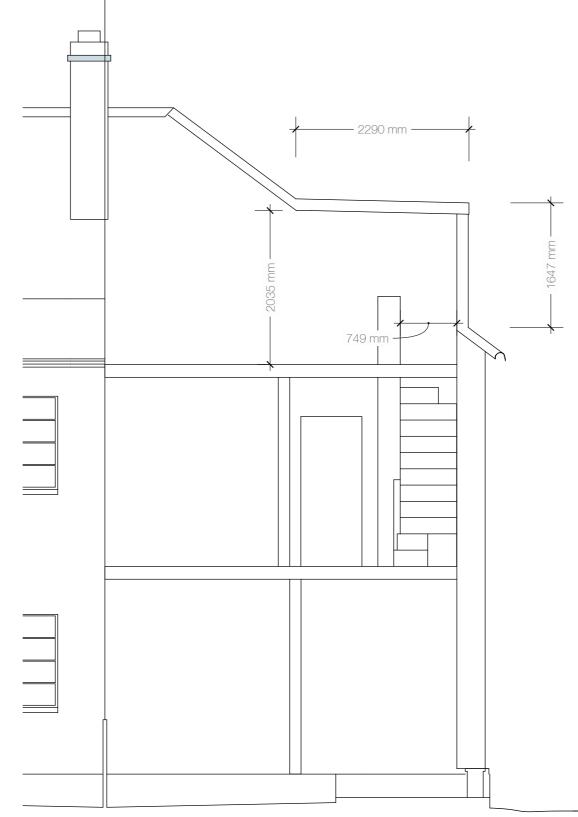

## Proposed Retrospective section 1:50 (to be retained as existing) Drawing no. 081PAR-S-01

|     | Α  | Γ(  | ) |
|-----|----|-----|---|
| cre | ea | ti∨ | е |
|     |    |     |   |

br tw

call: +44(0) 20 7385 4066 mail: hello@catocreative.com browse: www.catocreative.com tweet: @catocreative

Project:

Clients:

Doc no:

81 Park Hill Road Erin Cummins 081PARPA

Drawing:Side dormer SectionsDrawn by:JCScale:as shown @ A3

all dimensions to be checked on site do not scale from this drawing these are not structural or building control plans copyright & intellectual property laws apply