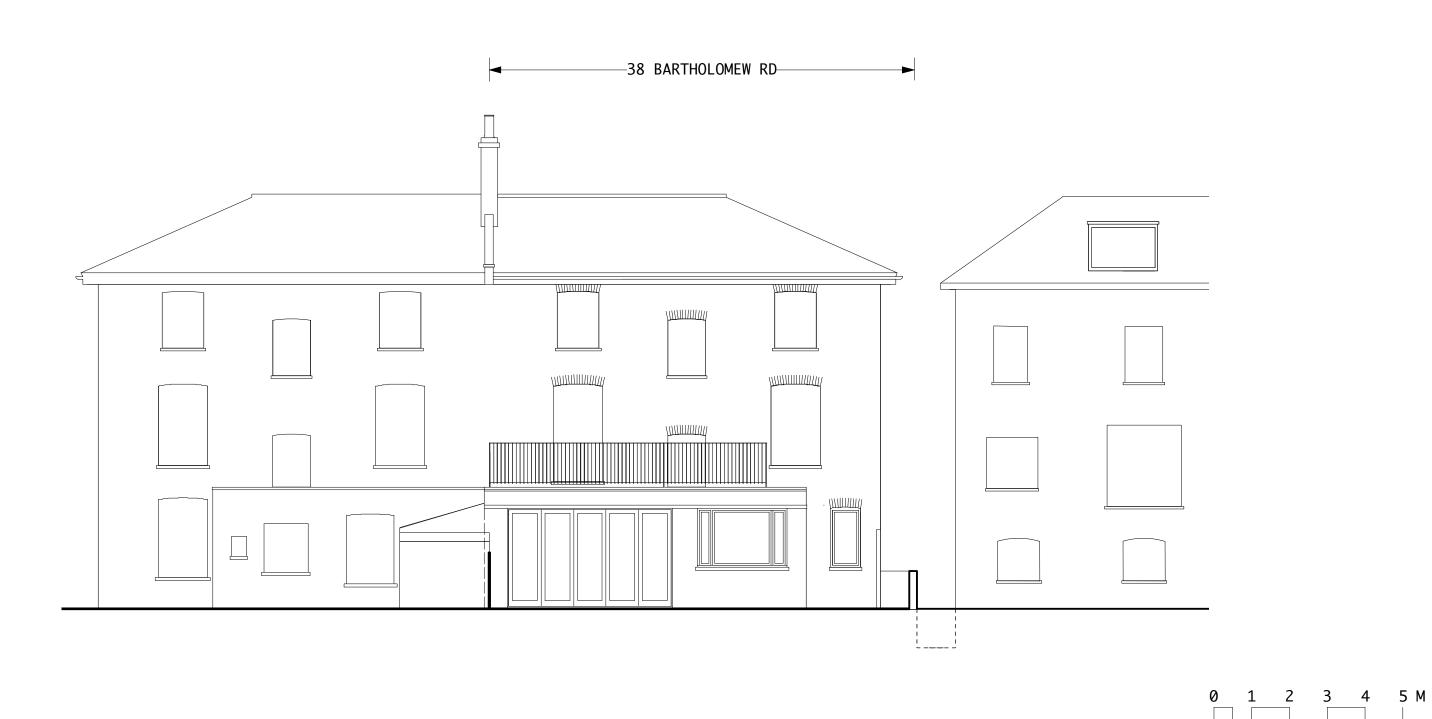

Tom Young Architects own copyright for this drawing

PROJECT 38a Bartholomew Rd TITLE

TITLE

Tom Young Architects own copyright A = architectural S = structural M = mechanical E = electrical SERIES
1 site, roof, floor plans
2 elevations
3 sections
4 enlarged plans, elevations & sections
5 details
7 views
8 schedules JOB NUMBER 1901 1:100 SCALE DATE 12/3/20 ISSUE Camden 1901-AD

## TOM YOUNG **ARCHITECTS**

19 Bassett St London NW5 4PG 020 7482 6150 tom@tomyoungarchitects.co.uk

| proposed garden elevation |        |       |     |
|---------------------------|--------|-------|-----|
| ipline                    | series | sheet | rev |
| A                         | 02     | 10    | а   |