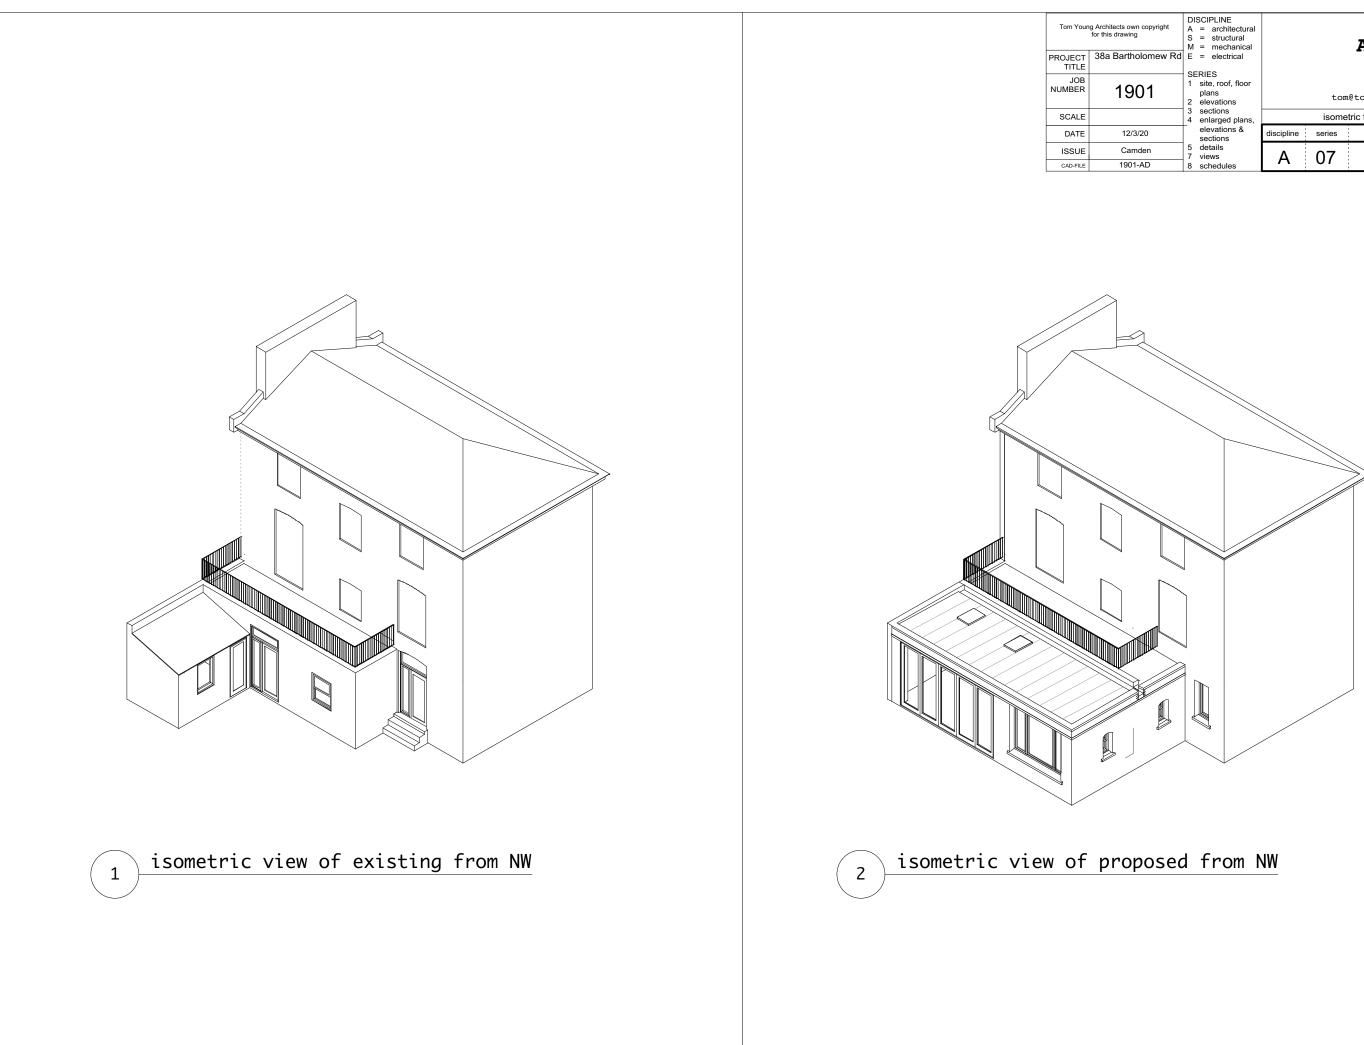

| opyright | DISCIPLINE<br>A = architectural<br>S = structural      | TOM YOUNG                                                       |        |       |          |
|----------|--------------------------------------------------------|-----------------------------------------------------------------|--------|-------|----------|
| mew Rd   | M = mechanical<br>E = electrical                       |                                                                 |        |       | ssett St |
| 1        | SERIES<br>1 site, roof, floor<br>plans<br>2 elevations | London NW5 4PG<br>020 7482 6150<br>tom@tomyoungarchitects.co.uk |        |       |          |
|          | 3 sections<br>4 enlarged plans,                        | isometric from north-west                                       |        |       |          |
| )        | elevations & sections                                  | discipline                                                      | series | sheet | rev      |
| n        | 5 details<br>7 views<br>8 schedules                    | Α                                                               | 07     | 05    | а        |
|          | 0 00.1004100                                           |                                                                 |        |       | :        |