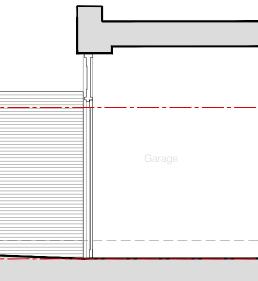

| 2M ABOVE GROUND LEVEL |  |
|-----------------------|--|
|                       |  |
|                       |  |
|                       |  |

Elevation A

Elevation B

| Rev: | Comments: | By: | Date: |
|------|-----------|-----|-------|
| -    |           | -   | -     |
|      |           |     |       |
|      |           |     |       |
|      |           |     |       |
|      |           |     |       |
|      |           |     |       |
|      |           |     |       |
|      |           |     |       |
|      |           |     |       |

## PLANNING

Client: Rebecca Bard

Project Title: 7 Oakhill Avenue, Hampstead, NW3 7RD

Drawing Title: Proposed North Side Elevations

| Scale:  | Date:  | Drawn: | Checked: |
|---------|--------|--------|----------|
| 1:50@A3 | Mar 20 | KK     | KK       |