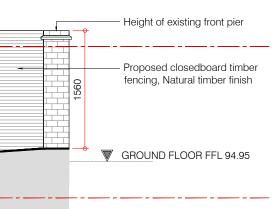

| 2M ABOVE GROUND LEVEL |  |
|-----------------------|--|
|                       |  |
|                       |  |
|                       |  |

Elevation A

Elevation B

| Rev: | Comments: | By: | Date: |
|------|-----------|-----|-------|
| -    |           | -   | -     |
|      |           |     |       |
|      |           |     |       |
|      |           |     |       |
|      |           |     |       |
|      |           |     |       |
|      |           |     |       |
|      |           |     |       |
|      |           |     |       |

## PLANNING

Client: Rebecca Bard

Project Title: 7 Oakhill Avenue, Hampstead, NW3 7RD

Drawing Title: Proposed North Side Elevations

| Scale:  | Date:  | Drawn: | Checked: |
|---------|--------|--------|----------|
| 1:50@A3 | Mar 20 | KK     | KK       |