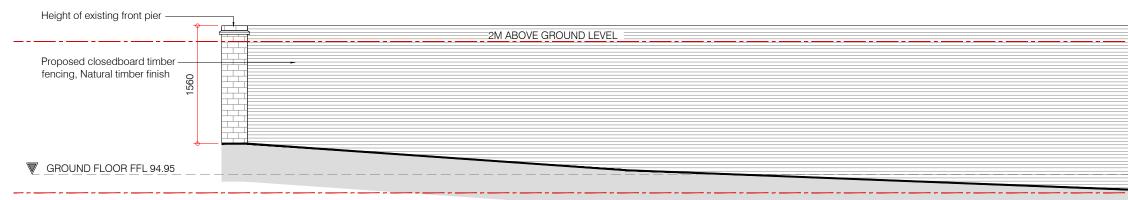

| 2M ABOVE GROUND LEVEL |  |
|-----------------------|--|
|                       |  |
|                       |  |
|                       |  |

Elevation A

Elevation B

| Rev: | Comments: | By: | Date: |
|------|-----------|-----|-------|
| -    |           | -   | -     |
|      |           |     |       |
|      |           |     |       |
|      |           |     |       |
|      |           |     |       |
|      |           |     |       |
|      |           |     |       |
|      |           |     |       |
|      |           |     |       |

## PLANNING

Client: Rebecca Bard

Project Title: 7 Oakhill Avenue, Hampstead, NW3 7RD

Drawing Title: Proposed North Side Elevations

| Scale:  | Date:  | Drawn: | Checked: |
|---------|--------|--------|----------|
| 1:50@A3 | Mar 20 | KK     | KK       |