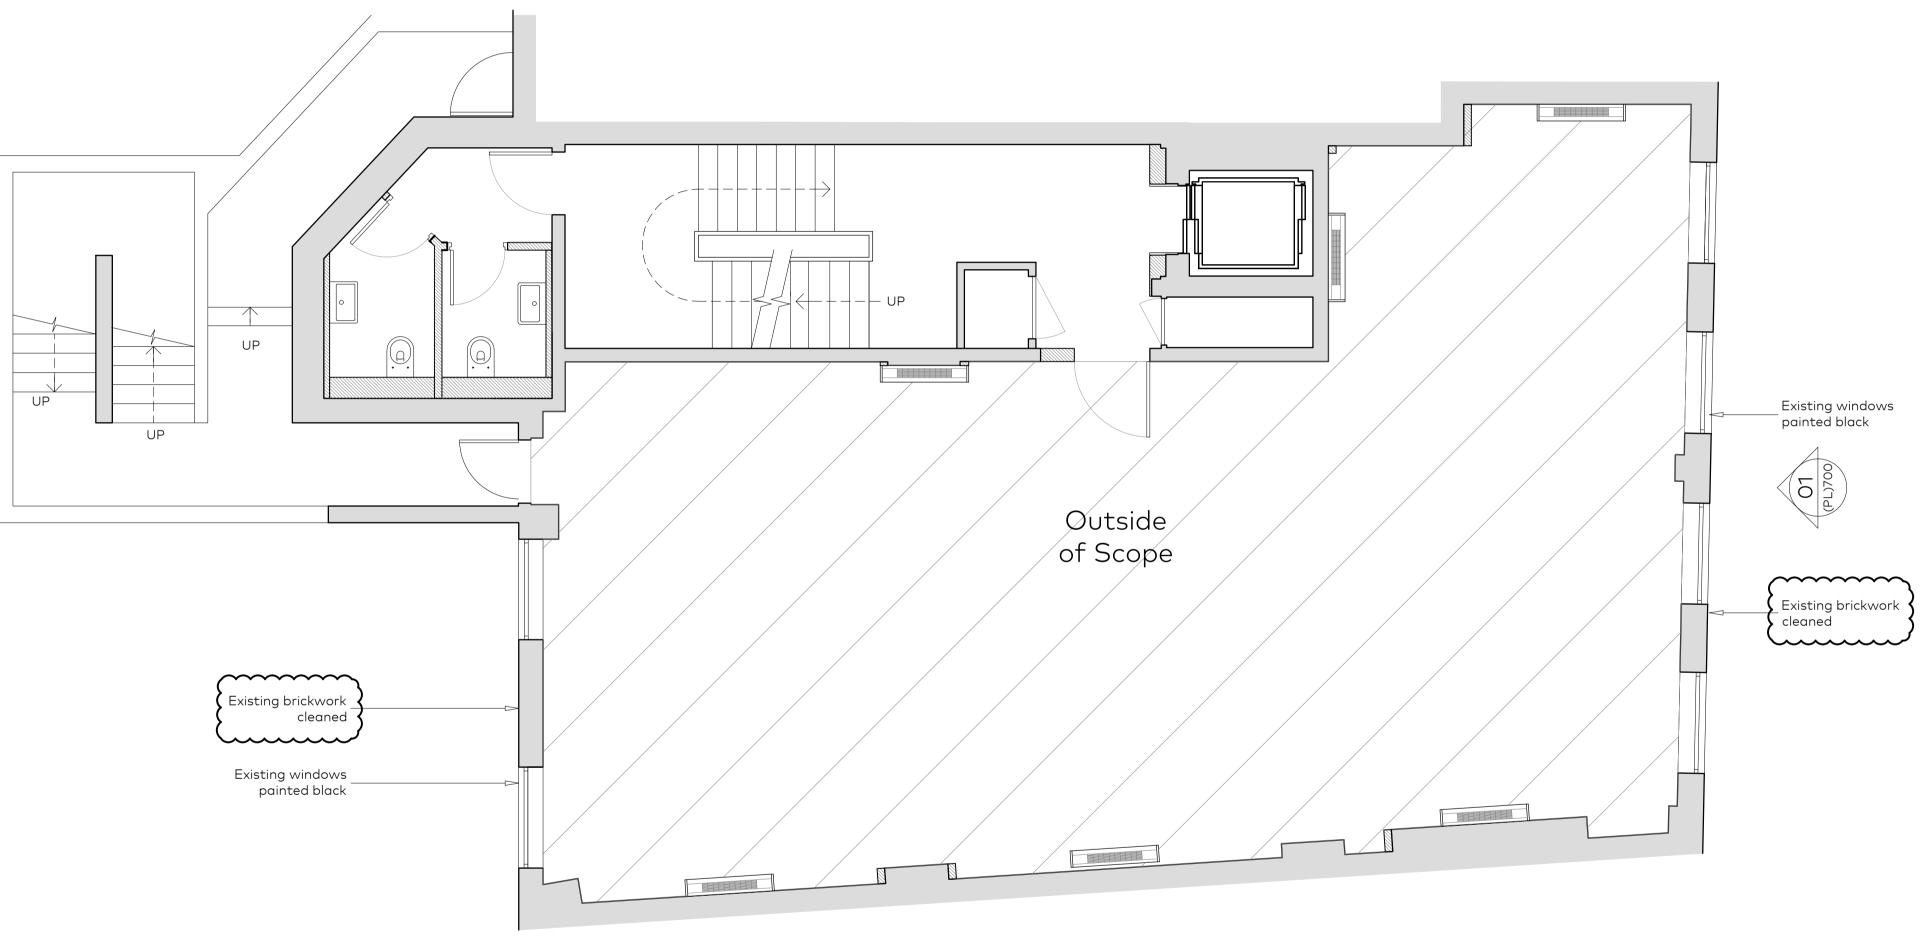

## Drawing Status PLANNING

| Job Number 873 | Prawing Number (PL)604 | Rev      |
|----------------|------------------------|----------|
| Drawing Title  | Third Floor Plan       | <u>'</u> |

As Proposed

| Project | 43 Eagle Street<br>Holborn, London, \ | WC1     |        |
|---------|---------------------------------------|---------|--------|
| Client  | Legal & General                       |         |        |
| Date    | 23.12.2019                            | drawnMB | checke |