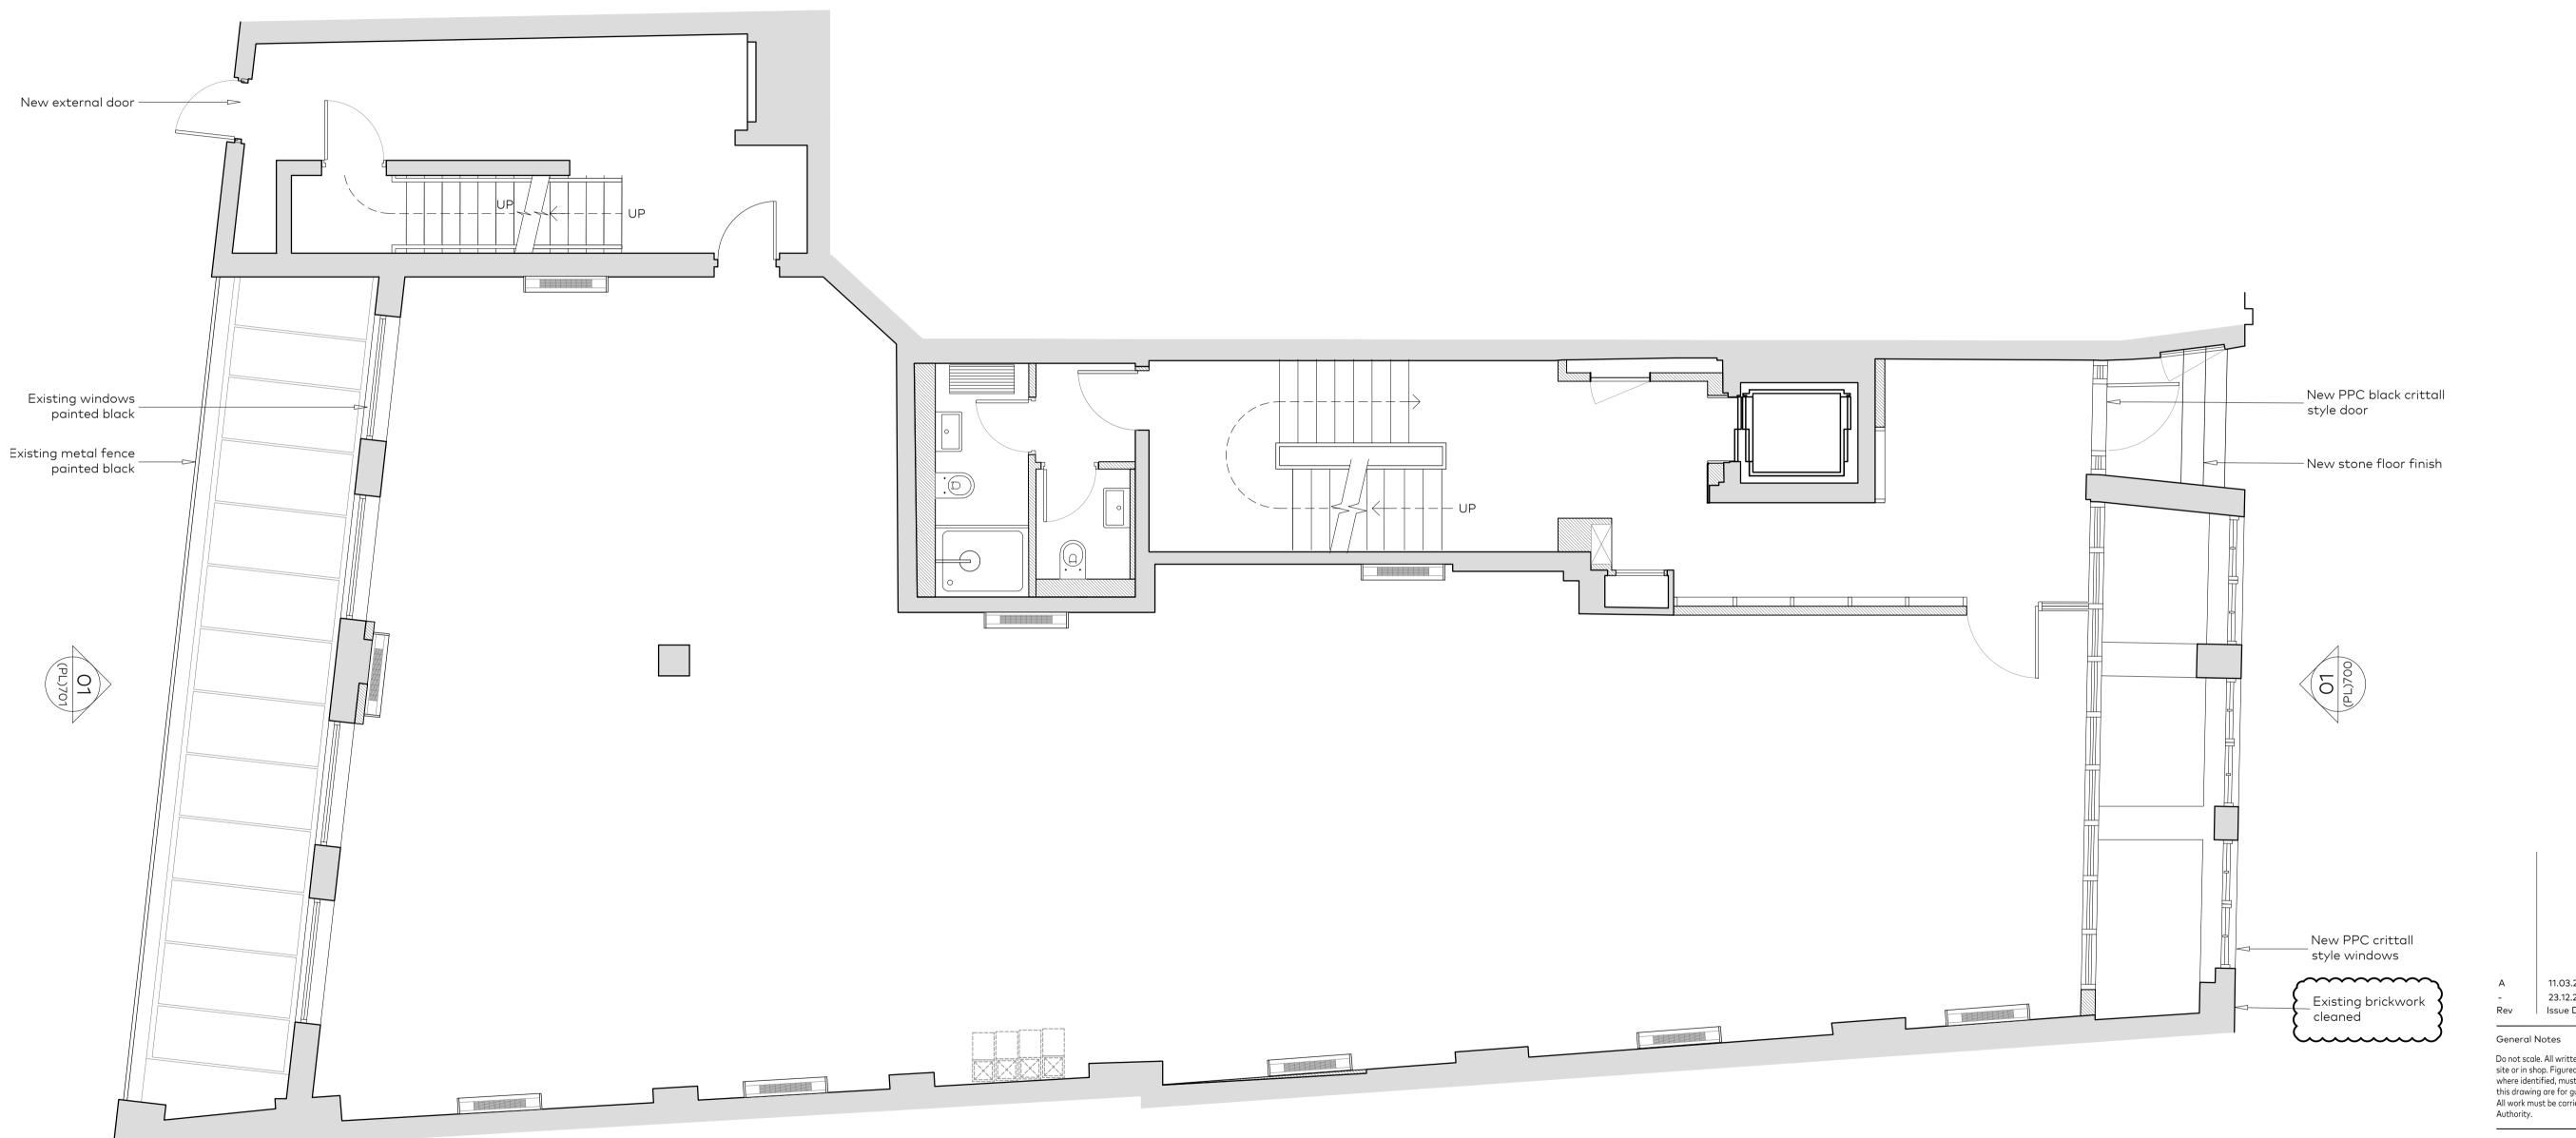

## KEY

Existing Walls

Proposed Walls

| A   | 11.03.2020 | PLANNING AMENDMENTS | DC   |
|-----|------------|---------------------|------|
| -   | 23.12.2019 | PLANNING            | LO   |
| Rev | Issue Date | Revision Notes      | Draw |

Do not scale. All written dimensions must be checked on site before work commences on site or in shop. Figured dimensions take preference over those scaled. Discrepancies, where identified, must be reported to the Architect immediately. Any areas indicated on

this drawing are for guidance purposes only. No responsibility is taken for their accuracy. All work must be carried out in accordance with the Building Regulations and to the satisfaction of the Local