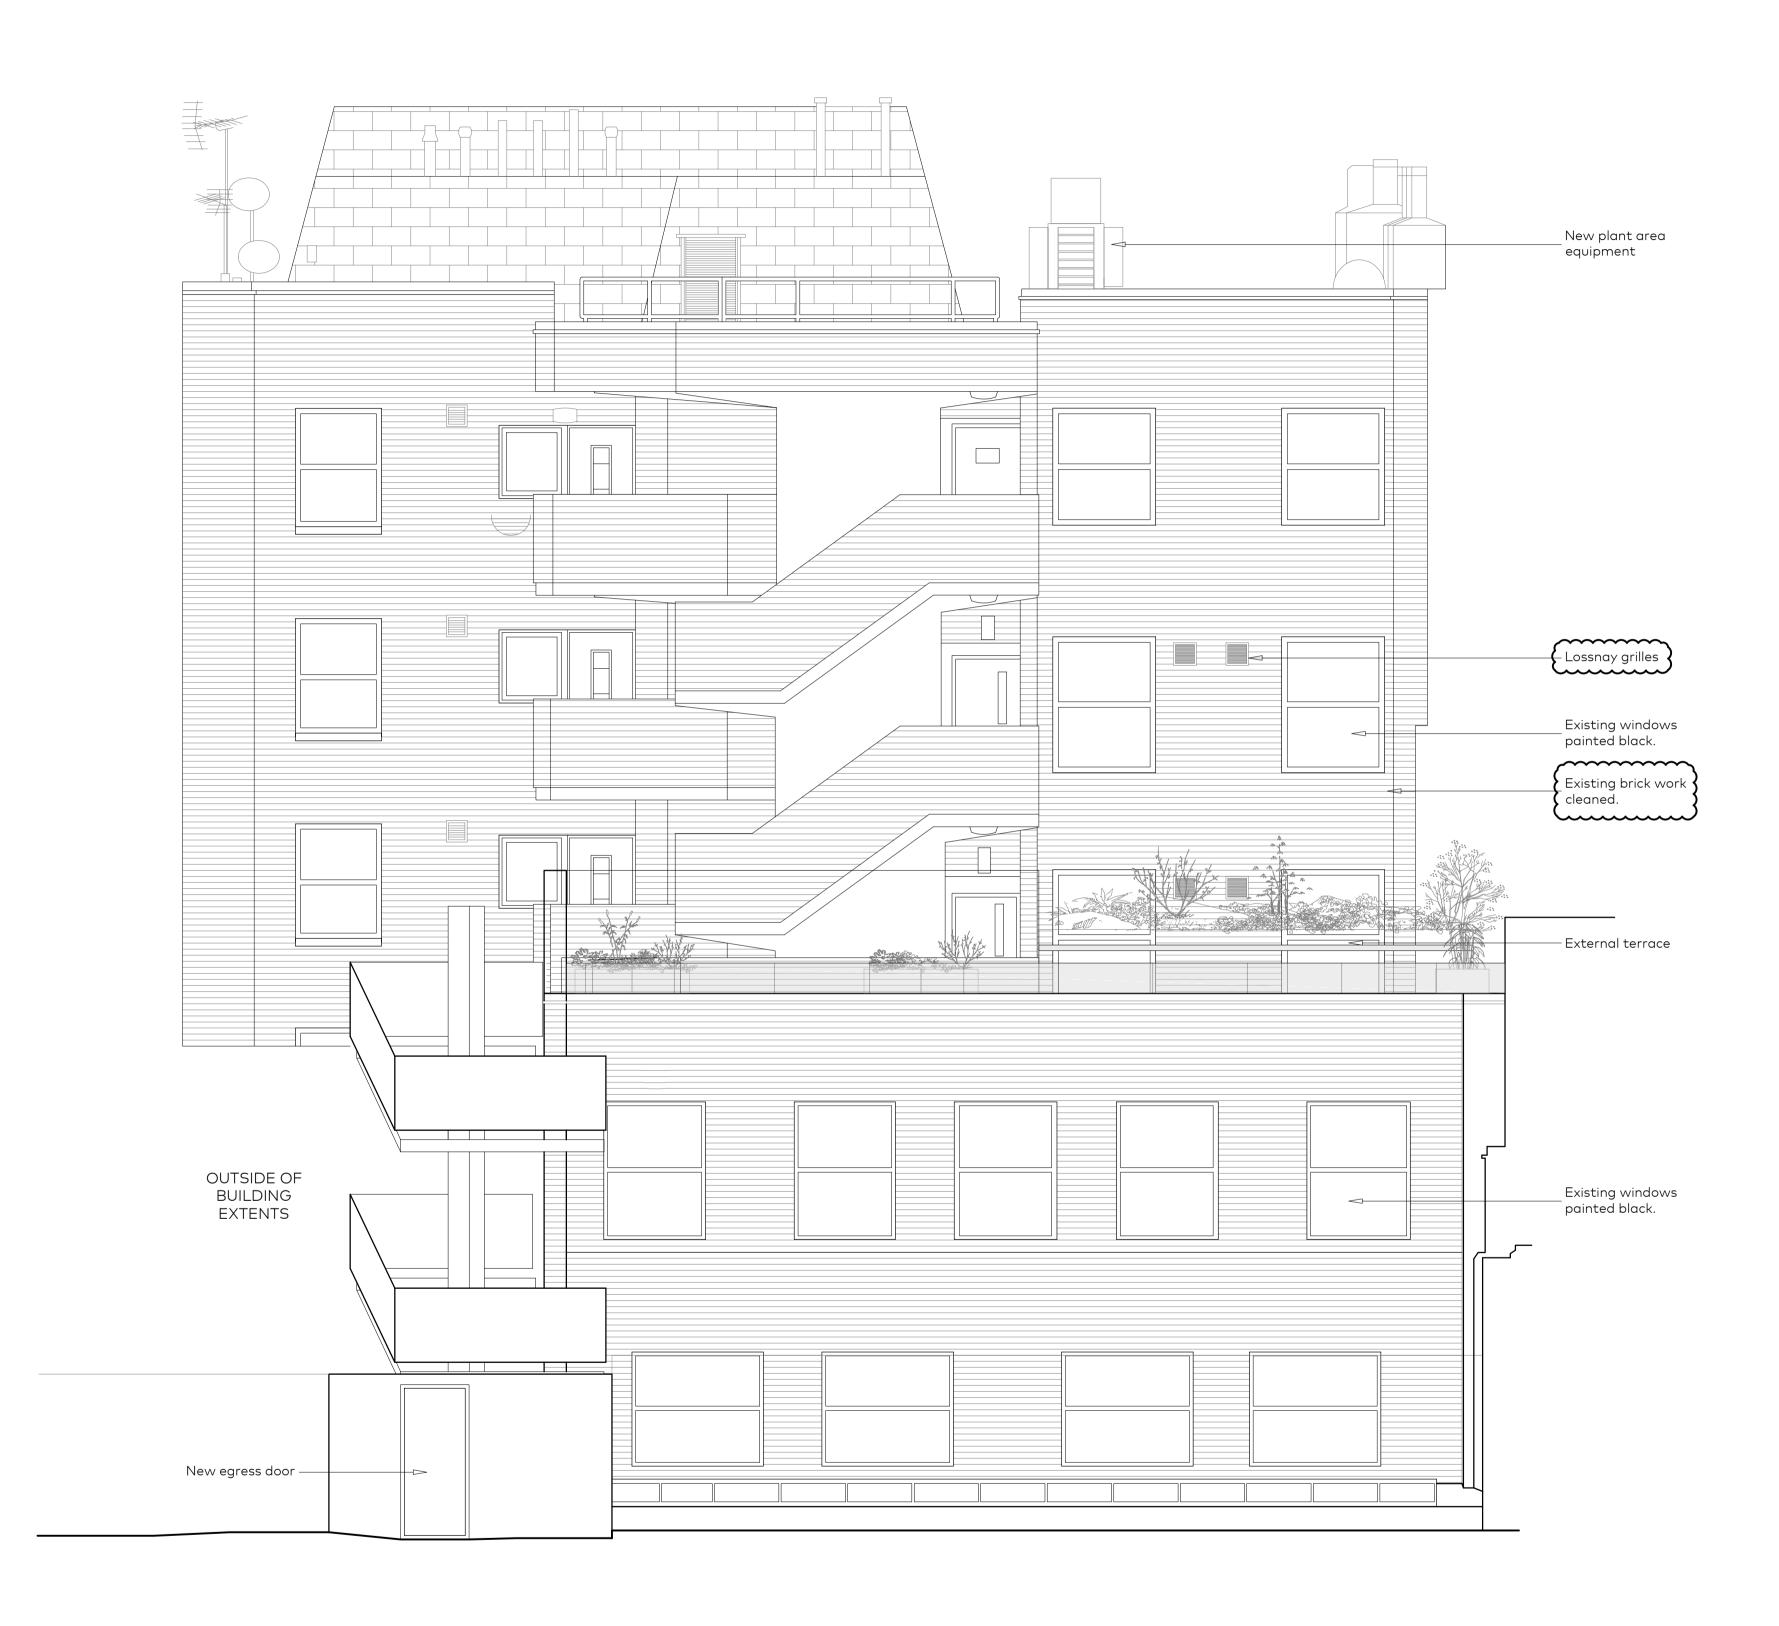

## KEY

Existing Walls

Proposed Walls

Drawing Number

Rear Elevation As Proposed

43 Eagle Street

Legal & General

Holborn, London, WC1

(PL)701 A

Do not scale. All written dimensions must be checked on site before work commences on

Garnett & Partners LLP Studio 303, The Printroom 164-180 Union Street London SE1 OLH