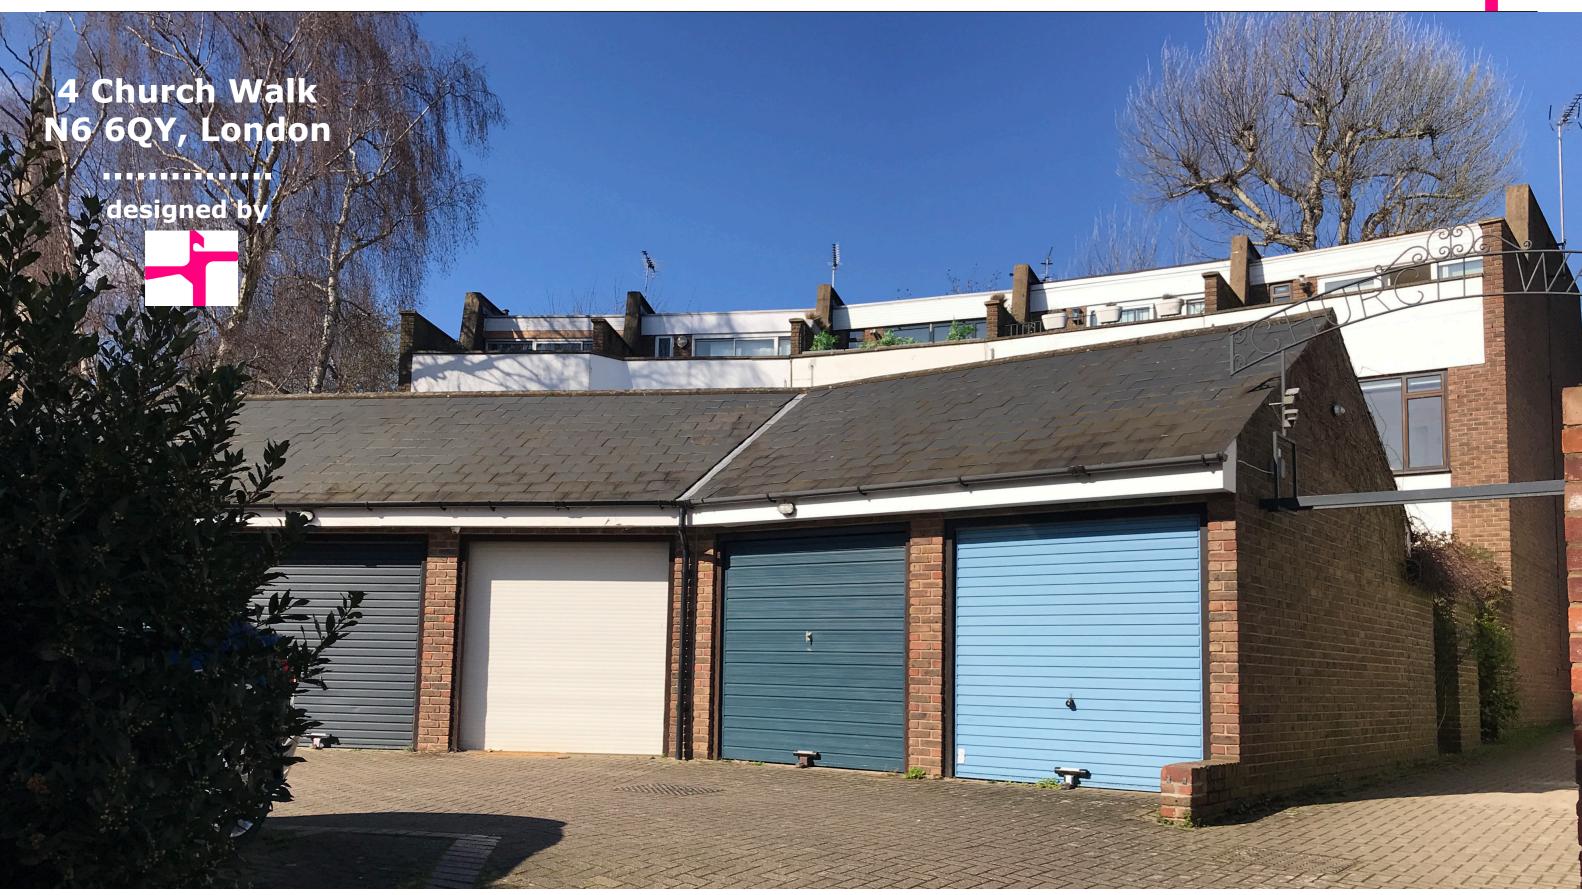

All intellectual material remain the property of PURA Ltd otherwise expressly agreed in writing.

Date 20.03.2020 by PURA LTD

Location Plan

Church Walk are several houses set back from Swains Lane with garages on the south side.

Church Walk is a residential area, with Swains Lane a small high street with shops, restaurants etc.

South Elevation Garage- as Existing

North Elevation Garage- as Existing