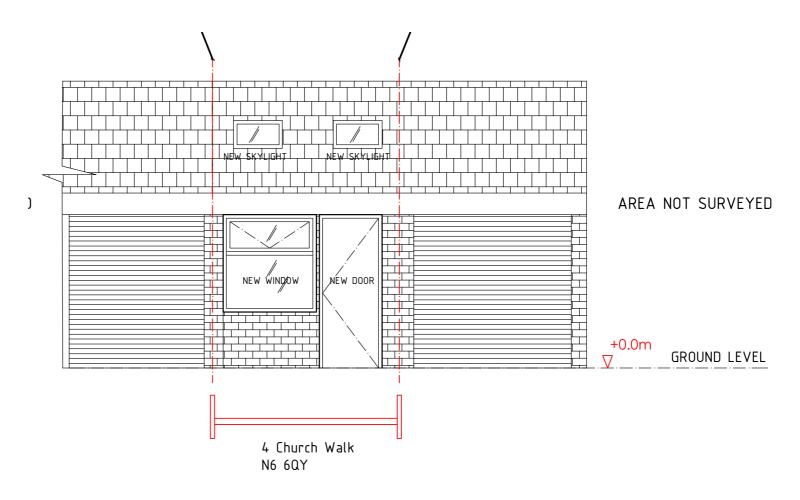

## **DESIGN PRINCIPLES and CONCEPTS**

New window and door on south elevation to replace Garage door, 2 new skylights are roof level

New window

GARAGE-SOUTH-EAST-ELEVATION-AS-PROPOSED

GARAGE-NORTH-WEST-ELEVATION-AS-PROPOSED

# **APPEARANCE & MATERIALS**

1-EAST-ELEVATION-AS-PROPOSED