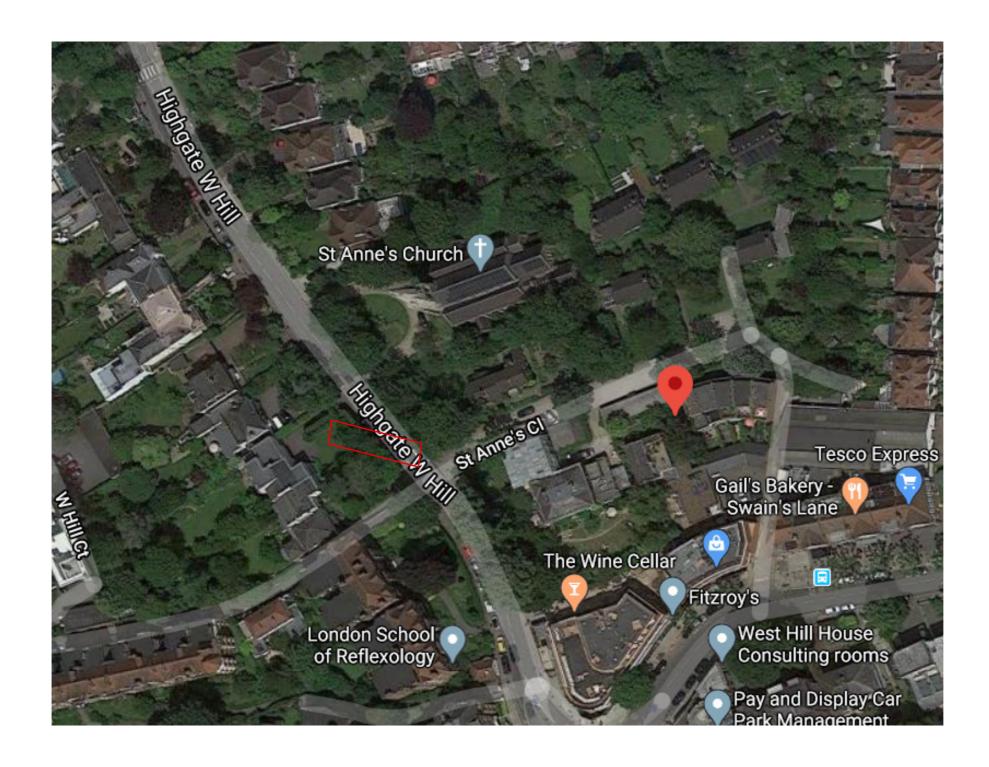

All intellectual material remain the property of PURA Ltd otherwise expressly agreed in writing.

Date 20.03.2020 by PURA LTD

Location Plan

Church Walk are several houses set back from Swains Lane with garages on the south side.

Church Walk is a residential area, with Swains Lane a small high street with shops, restaurants etc.

South Elevation Garage- as Existing

North Elevation Garage- as Existing