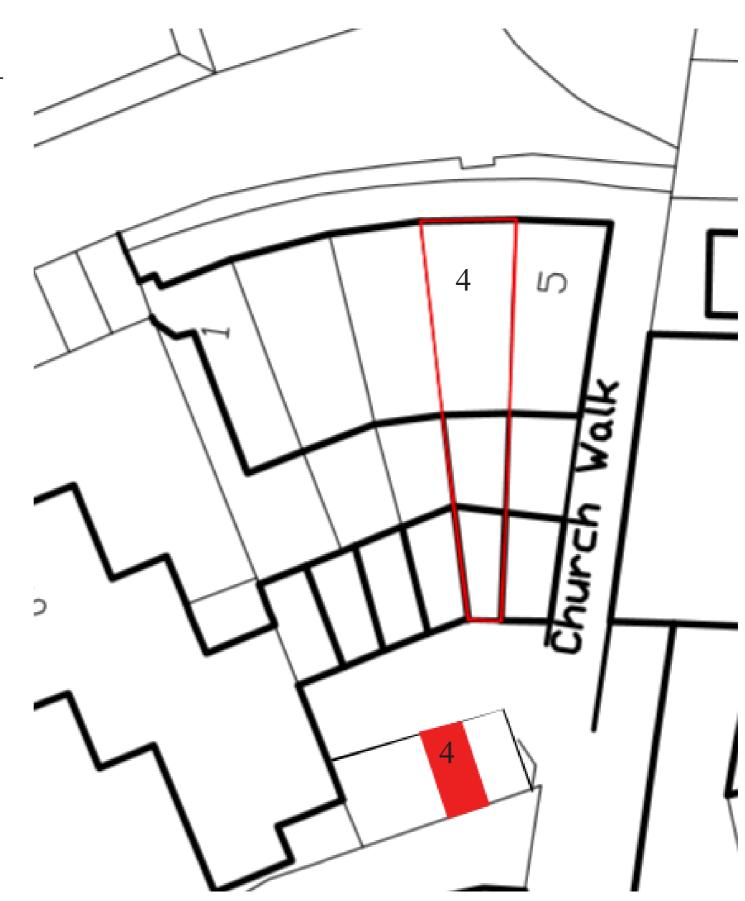

# **PARKING ARRANGEMENT**

Number 4 Church Walk has parking on the forecourt of the garages.

Refer to sketch

This land belongs to the owner of the houses as well.

On Site Parking No 4 Church Walk on forecourt