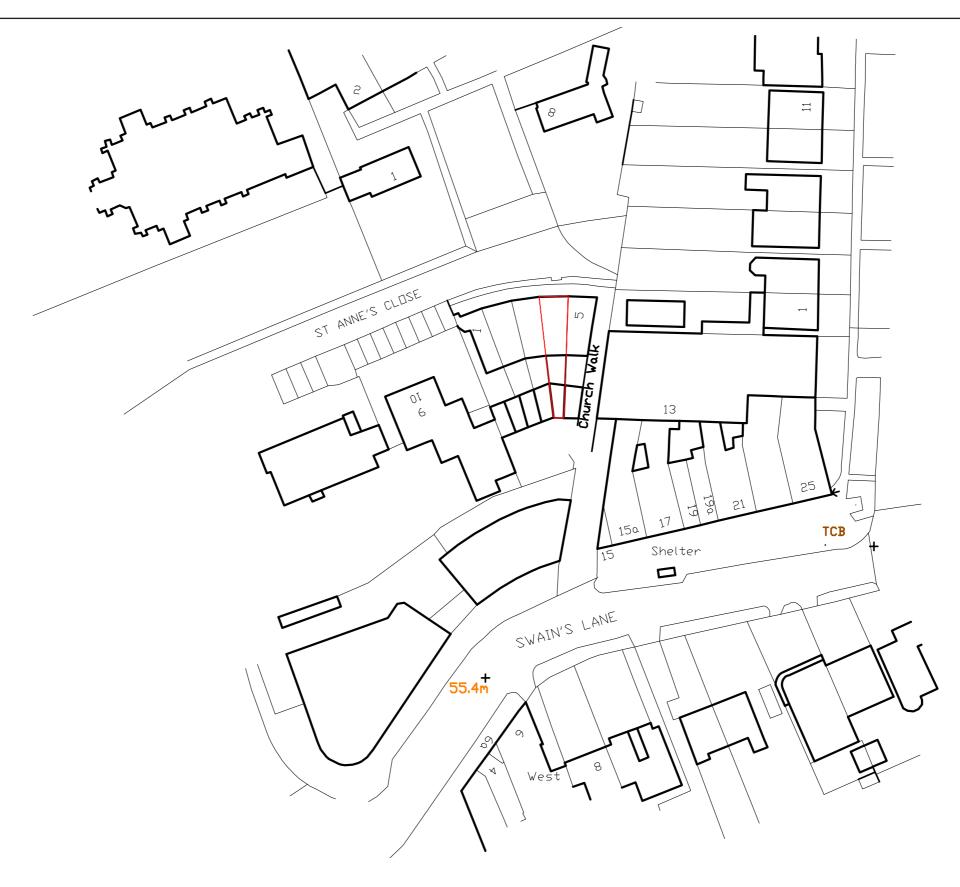

All intellectual material remain the property of PURA Ltd otherwise expressly agreed in writing.

Date 20.03.2020 by PURA LTD

Location Plan

Church Walk are several houses set back from Swains Lane with garages on the south side.

# **PARKING ARRANGEMENT**

Number 4 Church Walk has parking on the forecourt of the garages.

Refer to sketch

This land belongs to the owner of the houses as well.

On Site Parking No 4 Church Walk on forecourt