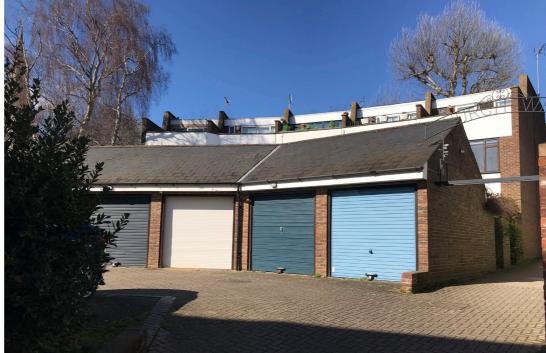

All intellectual material remain the property of PURA Ltd otherwise expressly agreed in writing.

Date 20.03.2020 by PURA LTD

Location Plan

Church Walk are several houses set back from Swains Lane with garages on the south side.

Church Walk is a residential area, with Swains Lane a small high street with shops, restaurants etc.

South Elevation Garage- as Existing

North Elevation Garage- as Existing