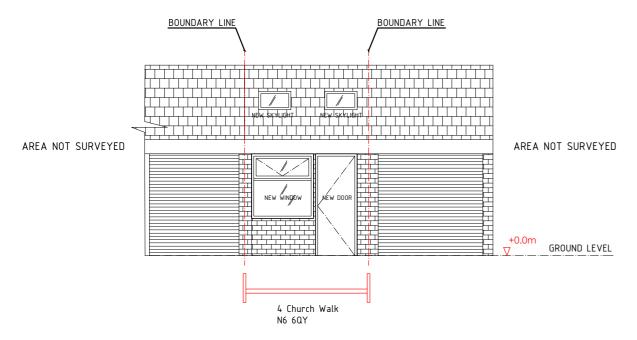

## **DESIGN PRINCIPLES and CONCEPTS**

New window and door on south elevation to replace Garage door, 2 new skylights are roof level

New window

GARAGE-SOUTH-EAST-ELEVATION-AS-PROPOSED

GARAGE-NORTH-WEST-ELEVATION-AS-PROPOSED

# **APPEARANCE & MATERIALS**

1-EAST-ELEVATION-AS-PROPOSED