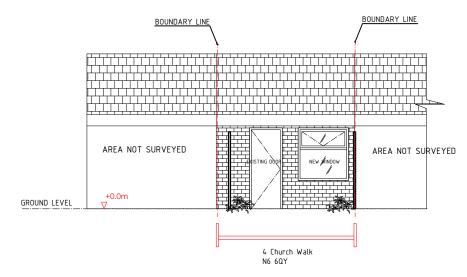

GARAGE-SOUTH-EAST-ELEVATION-AS-PROPOSED

GARAGE-NORTH-WEST-ELEVATION-AS-PROPOSED

| REV     | DATE.REV   | WHO.F | ξŀ-         | WHO.CHE | CLIENT:     | PROJECT: 4 CHURCH WALK, LONDON N6 6QY | SCALE:<br>1:100 | DESIGN/DRAWN: | CHECKED:    | DATE: 17.03.202 | ©<br>• |
|---------|------------|-------|-------------|---------|-------------|---------------------------------------|-----------------|---------------|-------------|-----------------|--------|
| REV     | DATE       | BY    | DESCRIPTION | CHK     |             | DRAWING TITLE:                        | FORMAT:         | PROJECT No:   | DRAWING No: | REV:            | •      |
| DD V WI | NG STATUS: |       | INFORMATION |         | P-U-R-A ITD | FLEVATION_AS_PROPOSED                 | Δ3              | 0745          | A 210       | Δ               | •      |