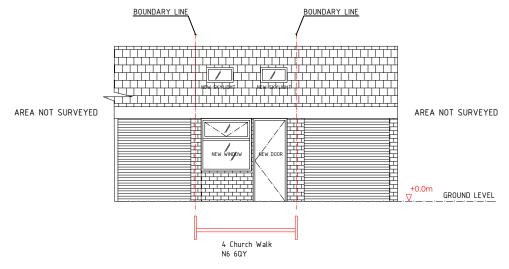

GARAGE-SOUTH-EAST-ELEVATION-AS-PROPOSED

GARAGE-NORTH-WEST-ELEVATION-AS-PROPOSED

| REV     | DATE.REV   | WHO.F | ξŀ-         | WHO.CHE | CLIENT:     | PROJECT: 4 CHURCH WALK, LONDON N6 6QY | SCALE:<br>1:100 | DESIGN/DRAWN: | CHECKED:    | DATE: 17.03.202 | ©<br>• |
|---------|------------|-------|-------------|---------|-------------|---------------------------------------|-----------------|---------------|-------------|-----------------|--------|
| REV     | DATE       | BY    | DESCRIPTION | CHK     |             | DRAWING TITLE:                        | FORMAT:         | PROJECT No:   | DRAWING No: | REV:            | •      |
| DD V WI | NG STATUS: |       | INFORMATION |         | P-U-R-A ITD | FLEVATION_AS_PROPOSED                 | Δ3              | 0745          | A 210       | Δ               | •      |