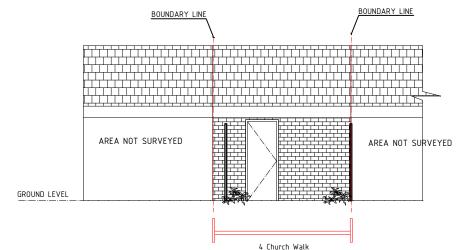

HOUSE-SOUTH-EAST-ELEVATION-AS-EXISTING

## GARAGE-SOUTH-EAST-ELEVATION-AS-EXISTING

GARAGE-NORTH-WEST-ELEVATION-AS-EXISTINMACY

|      |             |       |             |         | CLIENT:      | PROJECT: / CHUDCH WALK LONDON NG COV | SCALE:  | DESIGN/DRAWN: | CHECKED:    | DATE:     | © (o |
|------|-------------|-------|-------------|---------|--------------|--------------------------------------|---------|---------------|-------------|-----------|------|
| REV  | DATE.REV    | WHO.R | EV−         | WHO.CHE | ck CLIENT    | 4 CHURCH WALK, LONDON N6 6QY         | 1:100   | TN            | СН          | 17.03.202 | o d  |
| REV  | DATE        | BY    | DESCRIPTION | CHK     |              | DRAWING TITLE:                       | FORMAT: | PROJECT No:   | DRAWING No: | REV:      | • (  |
| DRAW | ING STATUS: |       | INFORMATION |         | P-U-R-A. LTD | ELEVATION-AS-EXISTING                | A3      | 0745          | A210        | В         | :    |