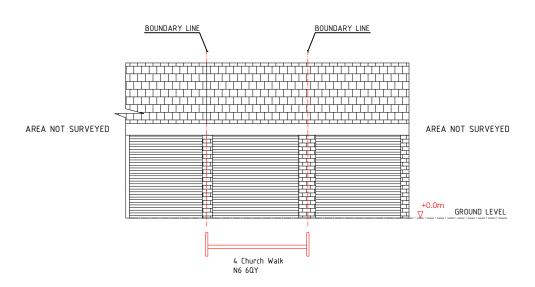

## GARAGE-SOUTH-EAST-ELEVATION-AS-EXISTING

GARAGE-NORTH-WEST-ELEVATION-AS-EXISTINMACY

|      |             |       |             |         | CLIENT:      | PROJECT: / CHUDCH WALK LONDON NG COV | SCALE:  | DESIGN/DRAWN: | CHECKED:    | DATE:     | © (o |
|------|-------------|-------|-------------|---------|--------------|--------------------------------------|---------|---------------|-------------|-----------|------|
| REV  | DATE.REV    | WHO.R | EV−         | WHO.CHE | ck CLIENT    | 4 CHURCH WALK, LONDON N6 6QY         | 1:100   | TN            | СН          | 17.03.202 | o d  |
| REV  | DATE        | BY    | DESCRIPTION | CHK     |              | DRAWING TITLE:                       | FORMAT: | PROJECT No:   | DRAWING No: | REV:      | • (  |
| DRAW | ING STATUS: |       | INFORMATION |         | P-U-R-A. LTD | ELEVATION-AS-EXISTING                | A3      | 0745          | A210        | В         | :    |