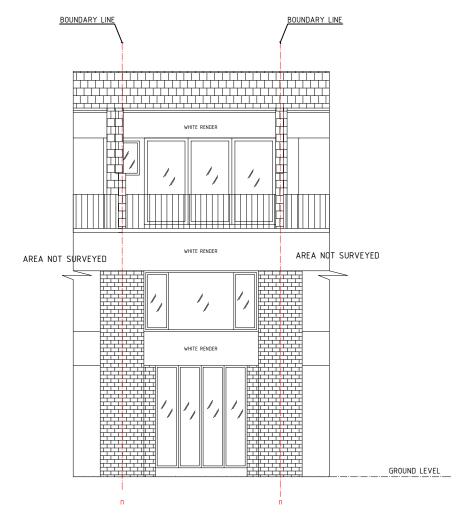

HOUSE-SOUTH-EAST-ELEVATION-AS-EXISTING





## GARAGE-SOUTH-EAST-ELEVATION-AS-EXISTING





GARAGE-NORTH-WEST-ELEVATION-AS-EXISTINMACY



|      |             |       |             |         | CLIENT:      | PROJECT: / CHUDCH WALK LONDON NG COV | SCALE:  | DESIGN/DRAWN: | CHECKED:    | DATE:     | © (o |
|------|-------------|-------|-------------|---------|--------------|--------------------------------------|---------|---------------|-------------|-----------|------|
| REV  | DATE.REV    | WHO.R | EV−         | WHO.CHE | ck CLIENT    | 4 CHURCH WALK, LONDON N6 6QY         | 1:100   | TN            | СН          | 17.03.202 | o d  |
| REV  | DATE        | BY    | DESCRIPTION | CHK     |              | DRAWING TITLE:                       | FORMAT: | PROJECT No:   | DRAWING No: | REV: