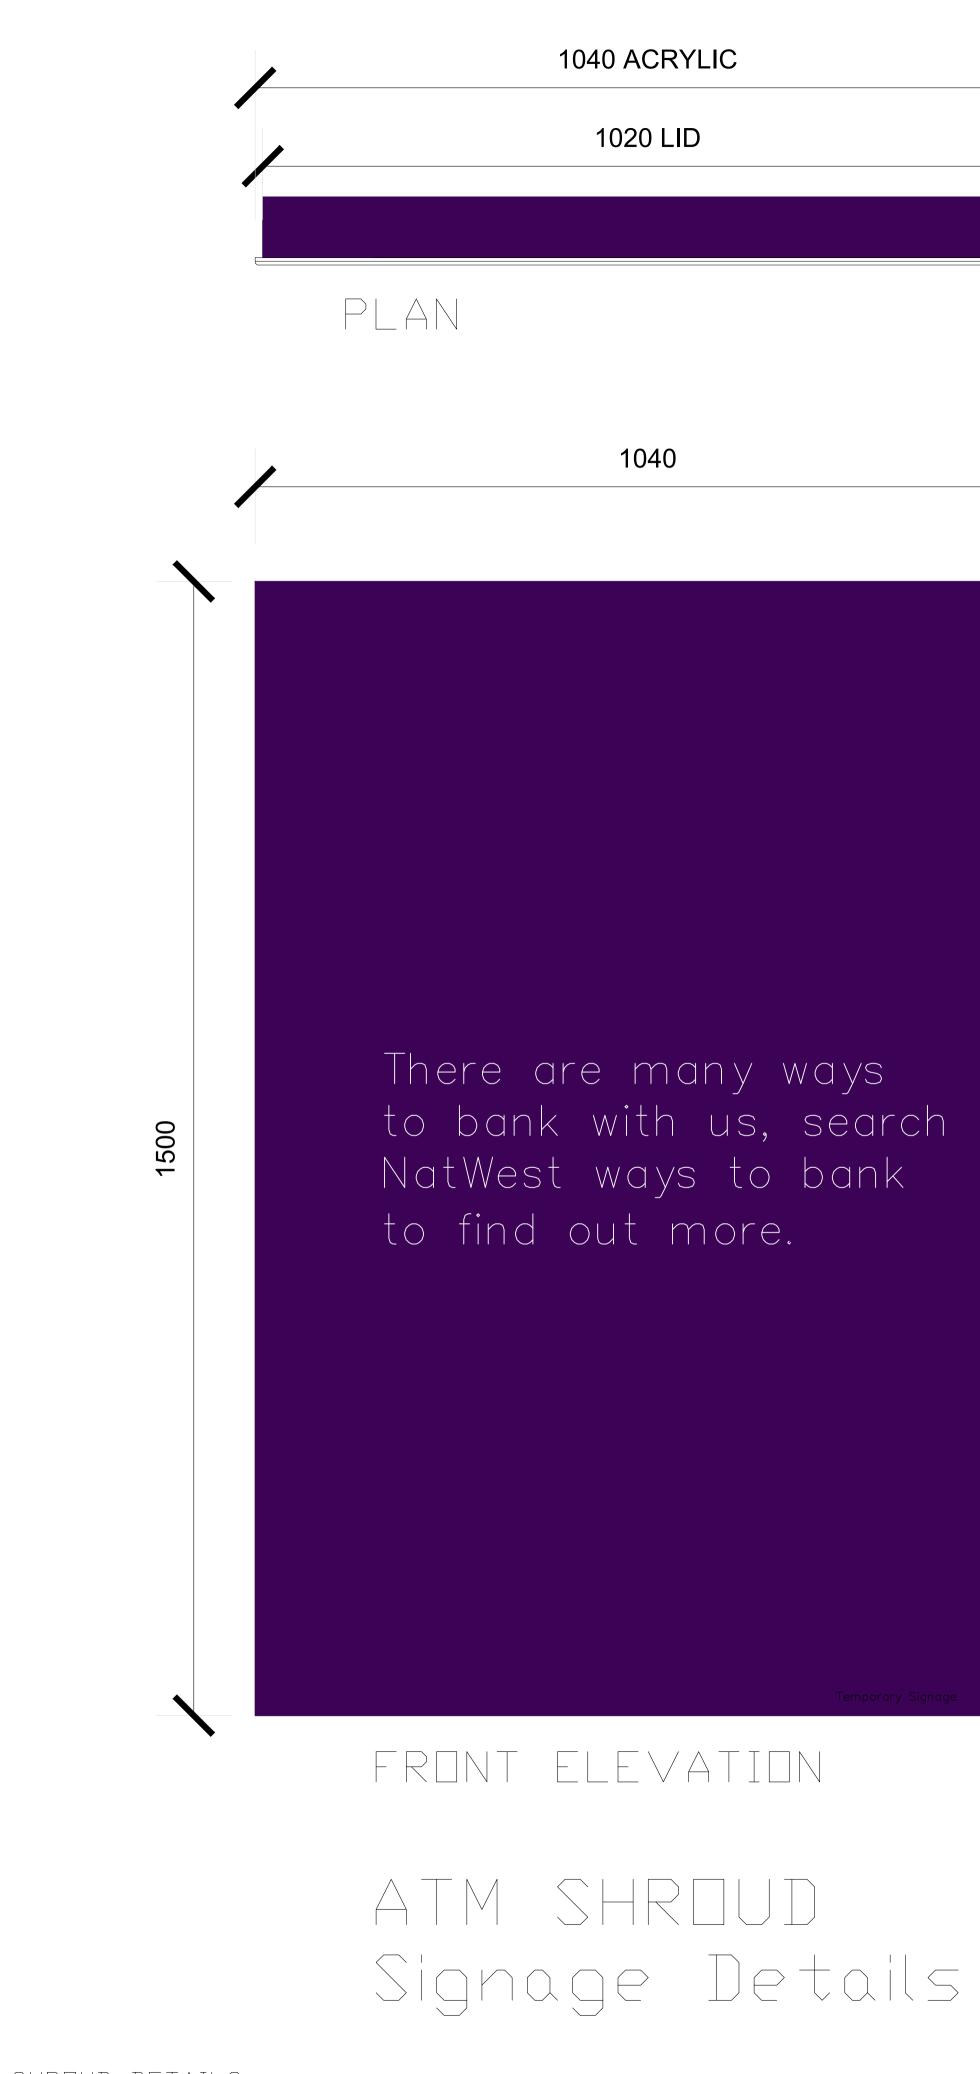

## NATWEST **TOTTENHAM COURT ROAD** 45 TOTTENHAM COURT ROAD BLOOMSBURY, LONDON W1T 2EA

Client Logo:

| Rev:                        | Details:                    |                      | В            | y: | Date: |
|-----------------------------|-----------------------------|----------------------|--------------|----|-------|
|                             |                             |                      |              |    |       |
|                             |                             |                      |              |    |       |
|                             |                             |                      |              |    |       |
|                             |                             |                      |              |    |       |
|                             |                             |                      |              |    |       |
|                             |                             |                      |              |    |       |
|                             |                             |                      |              |    |       |
|                             |                             |                      |              |    |       |
|                             |                             |                      |              |    |       |
| Clie<br>RBS                 | nt:                         |                      |              |    |       |
| <b>Proj</b><br>OPT          | ect:<br>IMISATION           |                      |              |    |       |
|                             | ving Title:<br>TENHAM COURT | ROAD - ATM SHROUD SI | GNAGE DETAIL | S  |       |
| Project Number:<br>SID00969 |                             | Drawing Number: 007  | Revision:    |    |       |
| <b>Scale:</b><br>1:5        |                             | Drawn By:<br>KC      | Issue:       |    |       |