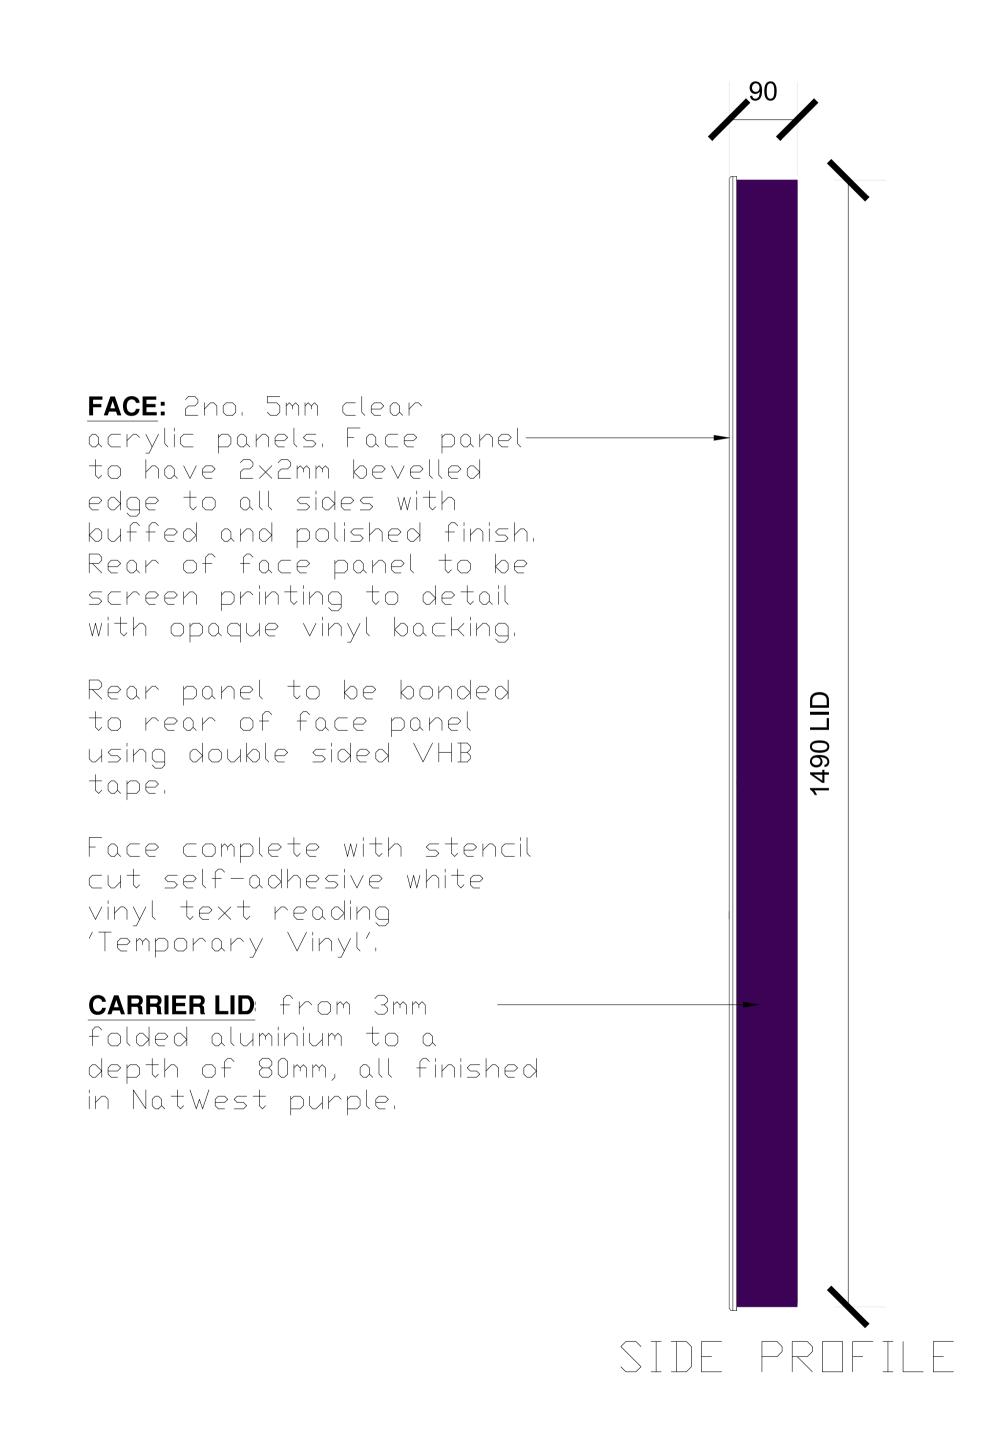

## NATWEST **TOTTENHAM COURT ROAD** 45 TOTTENHAM COURT ROAD BLOOMSBURY, LONDON W1T 2EA

Client Logo:

| Rev:                        | Details:                    |                      | В            | y: | Date: |
|-----------------------------|-----------------------------|----------------------|--------------|----|-------|
|                             |                             |                      |              |    |       |
|                             |                             |                      |              |    |       |
|                             |                             |                      |              |    |       |
|                             |                             |                      |              |    |       |
|                             |                             |                      |              |    |       |
|                             |                             |                      |              |    |       |
|                             |                             |                      |              |    |       |
|                             |                             |                      |              |    |       |
|                             |                             |                      |              |    |       |
| Clie<br>RBS                 | nt:                         |                      |              |    |       |
| <b>Proj</b><br>OPT          | ect:<br>IMISATION           |                      |              |    |       |
|                             | ving Title:<br>TENHAM COURT | ROAD - ATM SHROUD SI | GNAGE DETAIL | S  |       |
| Project Number:<br>SID00969 |                             | Drawing Number: 007  | Revision:    |    |       |
| <b>Scale:</b><br>1:5        |                             | Drawn By:<br>KC      | Issue:       |    |       |