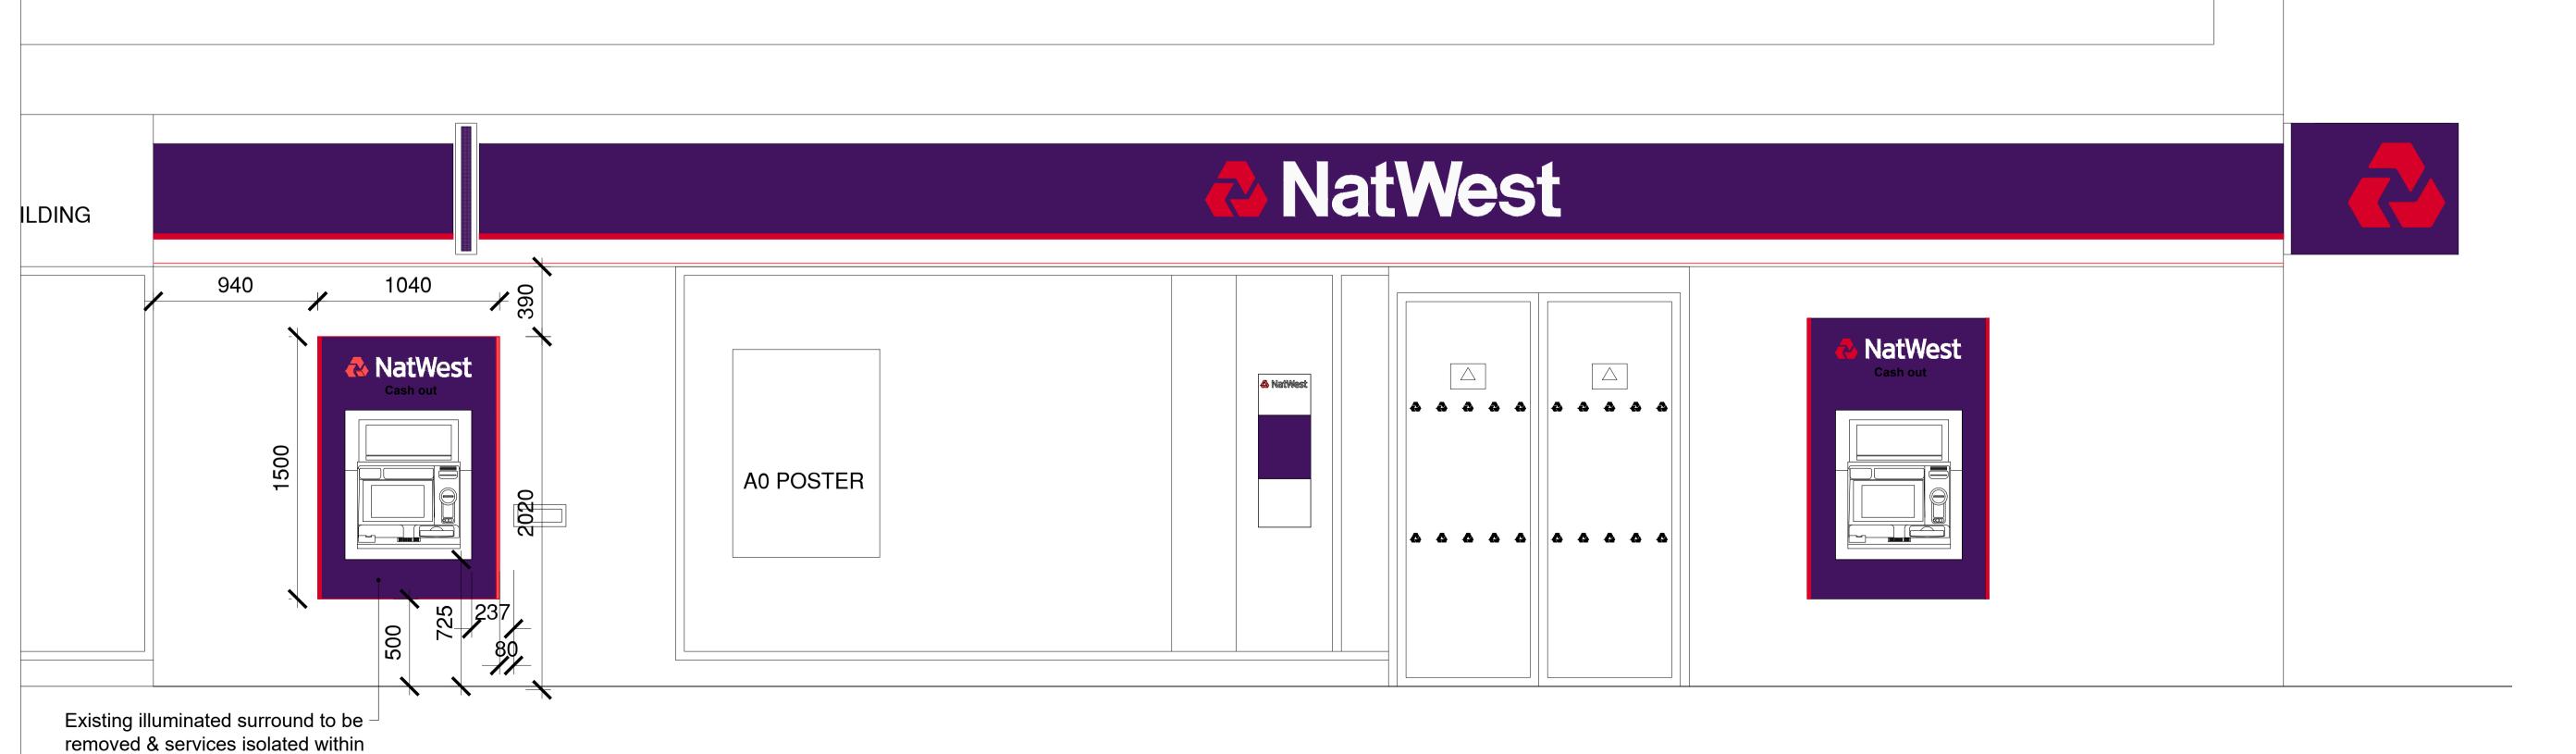

ATM room

03 EXISTING ELEVATION DETAIL scale 1:20

Copyright of this drawing is vested in the architect and it must not be copied or reproduced without consent. Figured dimensions only are to be taken from this drawing. All contractors must visit the site and be responsible for taking and checking all dimensions relative to their work. Space Invader Design are to be advised of any variation between drawings and site conditions. Do not scale off this drawing

scale 1:50

scale 1:20

Client:
RBS
Project:
OPTIMISATION
Drawing Title:

Project:
OPTIMISATION

Drawing Title:
TOTTENHAM COURT ROAD - EXISTING ATM

Project Number:
SID00969
Drawing Number:
Revision:
/
Scale:
Drawn By:
Issue: