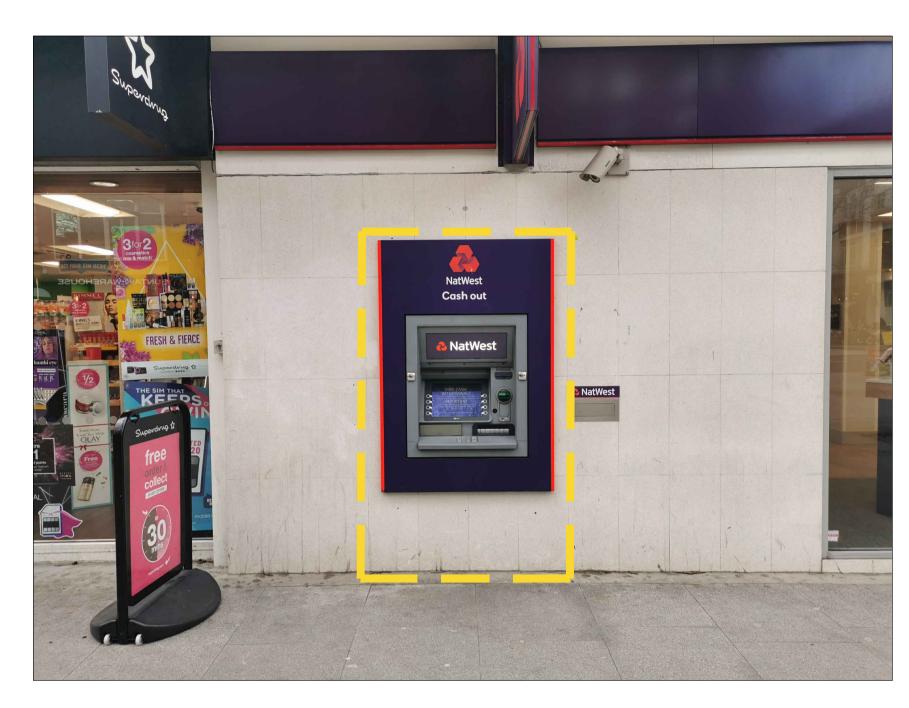

TENURE: Leasehold
LISTED BUILDING: No
CONSERVATION AREA: YES
ADVERT CONSENT: Yes
PLANNING PERMISSION: No
BUILDING CONTROL APPROVAL: No

 $02^{\frac{\text{EXISTING IMAGE [ATM to be covered dashed yellow]}}{\text{NTS}}$ 