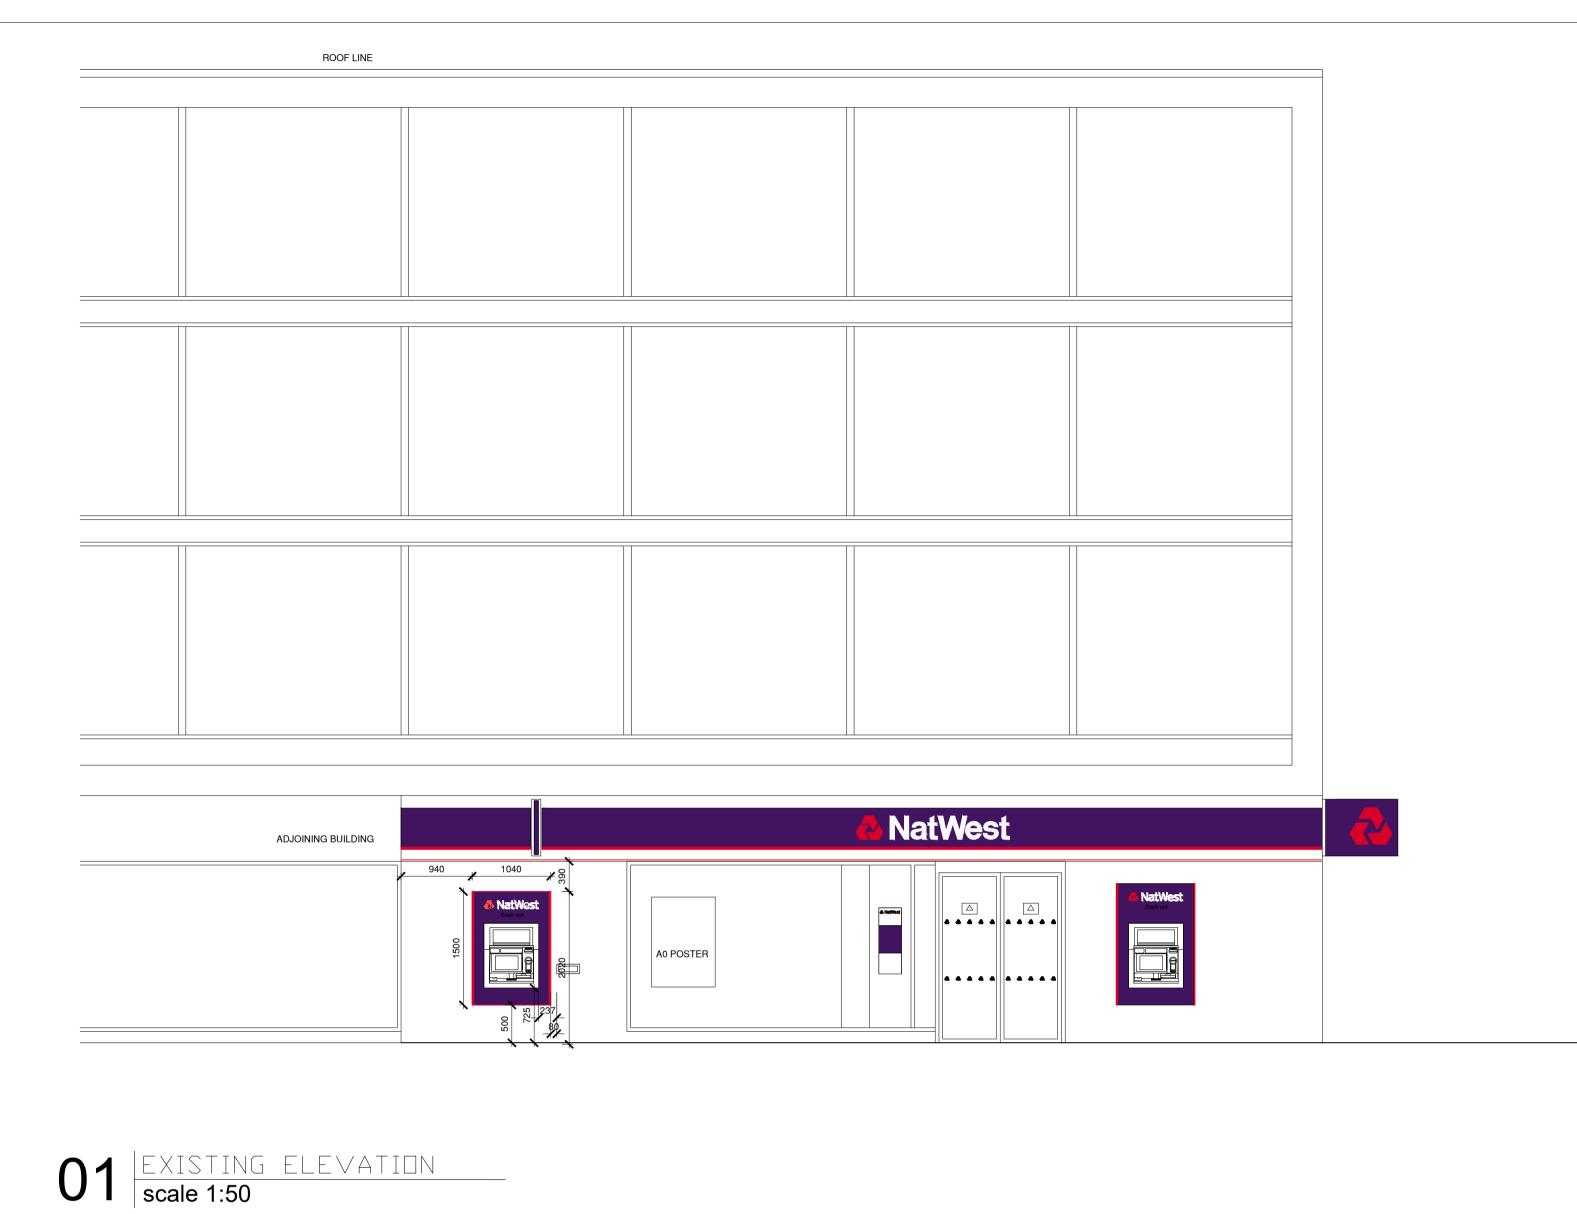

ATM room

03 EXISTING ELEVATION DETAIL scale 1:20

Copyright of this drawing is vested in the architect and it must not be copied or reproduced without consent. Figured dimensions only are to be taken from this drawing. All contractors must visit the site and be responsible for taking and checking all dimensions relative to their work. Space Invader Design are to be advised of any variation between drawings and site conditions. Do not scale off this drawing

scale 1:50

scale 1:20

Client:
RBS
Project:
OPTIMISATION
Drawing Title:

Project:
OPTIMISATION

Drawing Title:
TOTTENHAM COURT ROAD - EXISTING ATM

Project Number:
SID00969
Drawing Number:
Revision:
/
Scale:
Drawn By:
Issue: