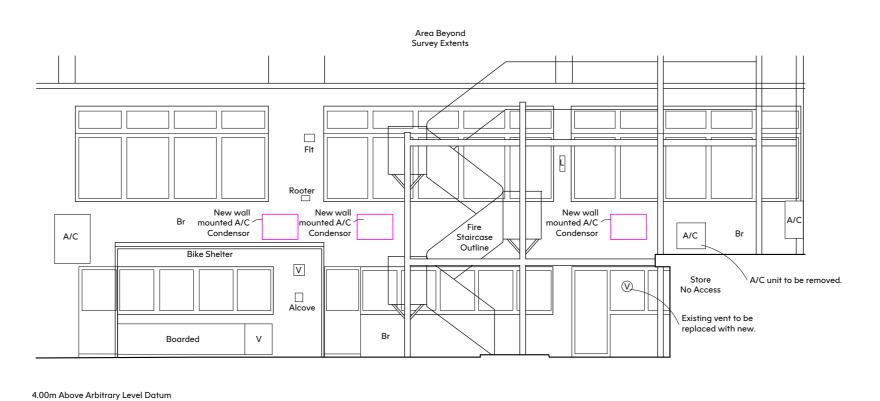

KEY

PROPOSED

**ELEVATION 2** 

PRELIMINARY TENDER CONSTRUCTION SKETCH MEASURED SURVEY CONTRACT

PROPOSED REAR ELEVATION

Great Portland Estates plc 33 Cavendish Square W1G 0PW

184 - 186 Tottenham Court Road London W1T 7PG

|                     |            |     | M             |        | Ĭ.           |
|---------------------|------------|-----|---------------|--------|--------------|
| DATE                |            |     | DRAWN BY      |        |              |
| 15.11.2             | 019        | AMB |               |        |              |
| SCALE               |            |     | CHECKED       |        |              |
| 1:100 @A2           |            |     | VG            |        |              |
| PROJECT             | ORIGINATOR |     | UME/<br>/BLDG | LEVEL  | FILE<br>TYPE |
| 81732               | HLS        | 0   | )2            | ZZ     | M2           |
| DISCIPLINE/<br>ROLE | NUMBER     |     |               | STATUS | REVISION     |
| G                   | 10450      |     |               | A7     | 01           |