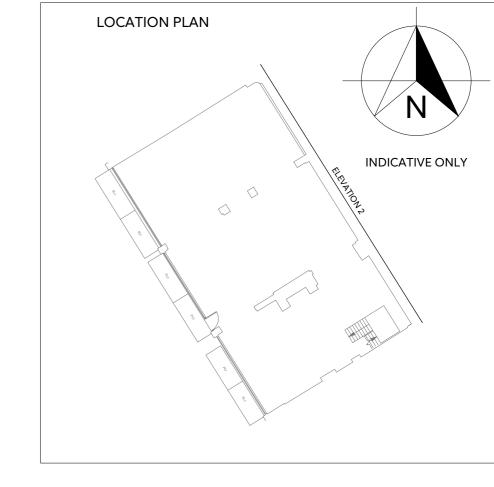

KEY

PROPOSED

**ELEVATION 2** 

PRELIMINARY TENDER CONSTRUCTION SKETCH MEASURED SURVEY CONTRACT

PROPOSED REAR ELEVATION

Great Portland Estates plc 33 Cavendish Square W1G 0PW

184 - 186 Tottenham Court Road London W1T 7PG

|                     |            |     | M             |        | Ĭ.           |
|---------------------|------------|-----|---------------|--------|--------------|
| DATE                |            |     | DRAWN BY      |        |              |
| 15.11.2             | 019        | AMB |               |        |              |
| SCALE               |            |     | CHECKED       |        |              |
| 1:100 @A2           |            |     | VG            |        |              |
| PROJECT             | ORIGINATOR |     | UME/<br>/BLDG | LEVEL  | FILE<br>TYPE |
| 81732               | HLS        | 0   | )2            | ZZ     | M2           |
| DISCIPLINE/<br>ROLE | NUMBER     |     |               | STATUS | REVISION     |
| G                   | 10450      |     |               | A7     | 01           |