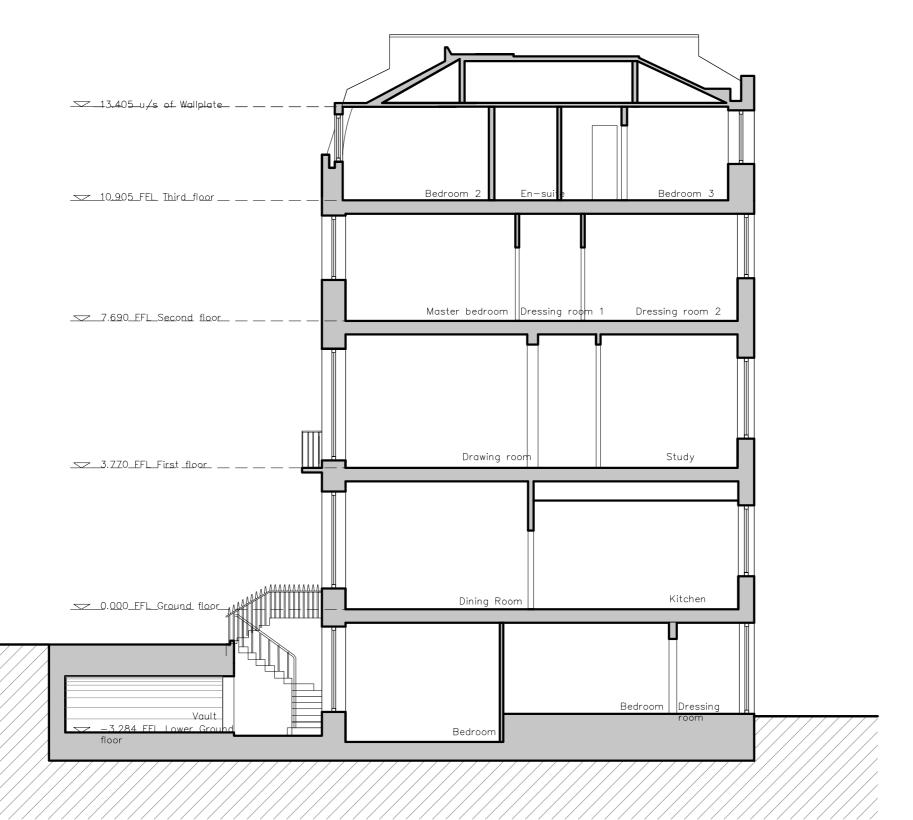

UNIT 11 ROTHERHITHE BUSINESS ESTATE ROTHERHITHE NEW ROAD LONDON SE16 3RH 020 7237 9098 BOYANA@LUCINDASANFORD.COM

| · LUCINDA                                   | <b>SANFORD</b> . |  |  |  |
|---------------------------------------------|------------------|--|--|--|
| INTERIOR, ARCHITECTURAL DESIGN & MANAGEMENT |                  |  |  |  |

| Proposed    |  |
|-------------|--|
| SECTION B-B |  |
|             |  |
|             |  |
|             |  |

TITLE

PROJECT / CLIENT
Chester Terrace 18,
NW1 4ND

DRAWING No. DATE CREATED
242 06.11.2019

DRAWN BY SCALE
SS 1:100@A3

A I 12.03.2020

Drawing amended

UNIT 11 ROTHERHITHE BUSINESS ESTATE ROTHERHITHE NEW ROAD LONDON SEI6 3RH

BOYANA@LUCINDASANFORD.COM

LGF.09 Entrance plan Scale 1:50

New external timber double doors with fixed side panels, doors follow existing arch shape and size. Non-reflective glass, timber frame finished in a matt light grey paint to merge into the shadow under the steps.