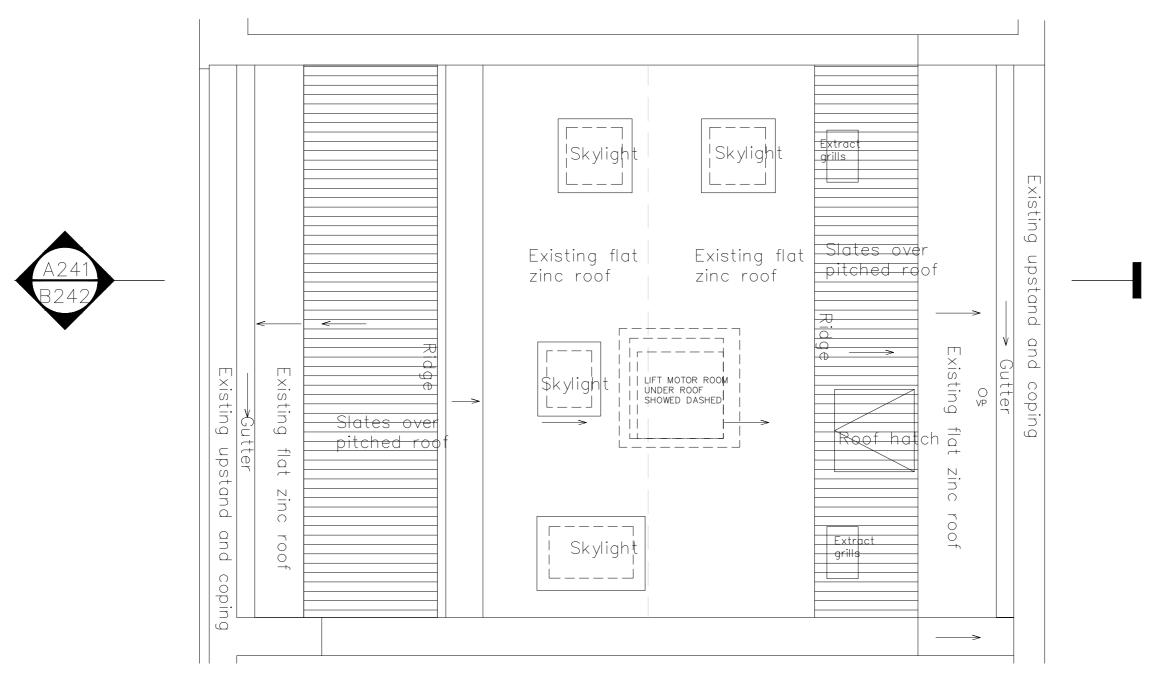

| UNIT 11 ROTHERHITHE BUSINESS ESTATE ROTHERHITHE NEW ROAD LONDON SE16 3RH 020 7237 9098 BOYANA@LUCINDASANFORD.COM WWW.LUCINDASANFORD.COM

Roof Plan remains without changes

·LUCINDA SANFORD·

Proposed ROOF PLAN

PROJECT / CLIENT Chester Terrace 18, NW1 4ND

DRAWING No. 125

DRAWN BY

SS

DATE CREATED | REVISION HISTORY 06.11.2019

1:50@A3

SCALE

Drawing amended

- A. Check all dimensions and conditions on site.
- B. Precise positions & dimensions of all fixtures and fittings is subject to confirmation on site.
- C. Allow for the protection of all finishes and fittings that are to be retained.
- D. All drawings are to be read in conjunction with the relevant specification.