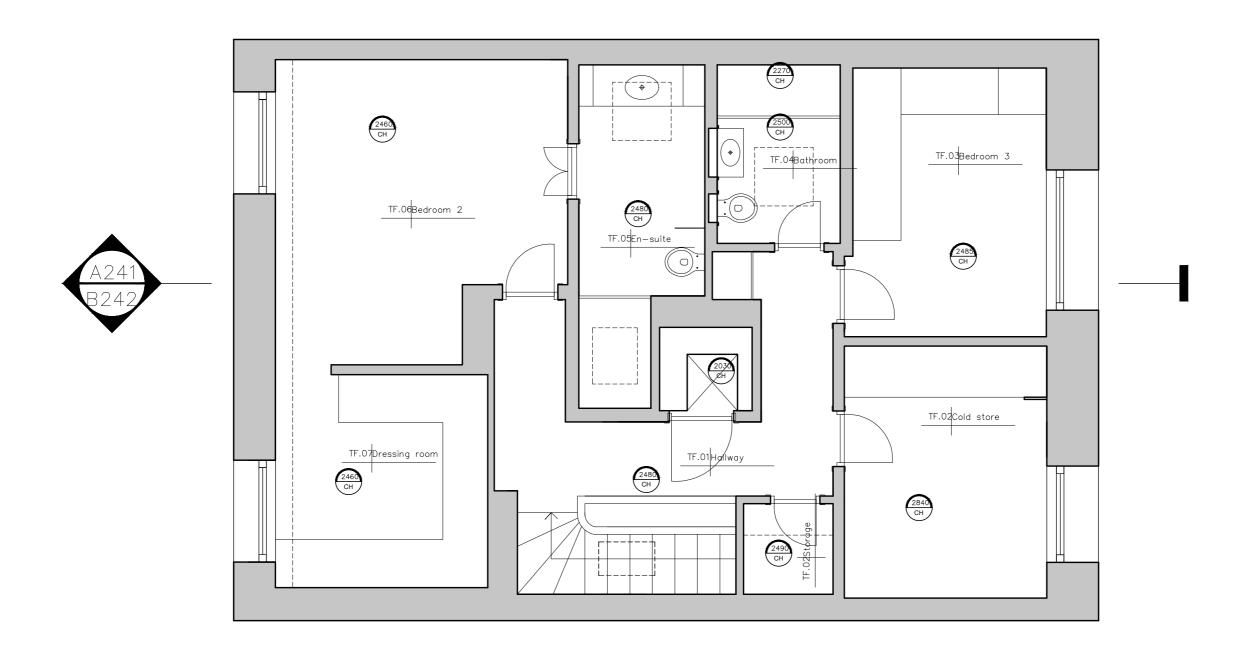

Proposed THIRD FLOOR

PROJECT / CLIENT Chester Terrace 18, NW1 4ND

DRAWING No. 124

DRAWN BY

SS

DATE CREATED | REVISION HISTORY 31.01.2019

1:50@A3

SCALE

24.12.2019 Drawing amended

A. Check all dimensions and conditions on site.

- B. Precise positions & dimensions of all fixtures and fittings is subject to confirmation on site.
- C. Allow for the protection of all finishes and fittings that are to be retained.
- D. All drawings are to be read in conjunction with the relevant specification.