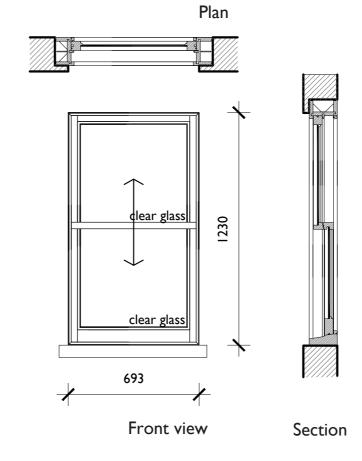

----------------------------------------------------|
|    | on site.                                                                               |

| C. | Allow for the protection of all finishes and fittings that are to be retained. |
|----|--------------------------------------------------------------------------------|

| C.  | Allow for the protection of all finishes and fittings that are to be retained. |  |
|-----|--------------------------------------------------------------------------------|--|
| _ n | All describes are so be used in socionation with the relevant or difference    |  |

UNIT I I ROTHERHITHE BUSINESS ESTATE ROTHERHITHE NEW ROAD LONDON SEI6 3RH 020 7237 9098 BOYANA@LUCINDASANFORD.COM

# Window I

# Plan clear glass clear glass 1000 Front view Section

# Window 2





Rear elevation M 1:200



Proposed WINDOW 2 WINDOW 3

PROJECT / CLIENT Chester Terrace 18, NWI 4ND

DATE CREATED DRAWING No. 263 06.11.2019

SCALE

1:20@A3

DRAWN BY

SS

17.02.2020 Drawing amended

- A. Check all dimensions and conditions on site.
- B. Precise positions & dimensions of all fixtures and fittings is subject to confirmation
- C. Allow for the protection of all finishes and fittings that are to be retained.
- D. All drawings are to be read in conjunction with the relevant specification.

UNIT II ROTHERHITHE BUSINESS ESTATE ROTHERHITHE NEW ROAD

LONDON SEI6 3RH 020 7237 9098

BOYANA@LUCINDASANFORD.COM WWW.LUCINDASANFORD.COM

# Window I - Single glazed window





Rear elevation M 1:200





Proposed WINDOW I

PROJECT / CLIENT Chester Terrace 18, NWI 4ND

DRAWING No. 263 DR