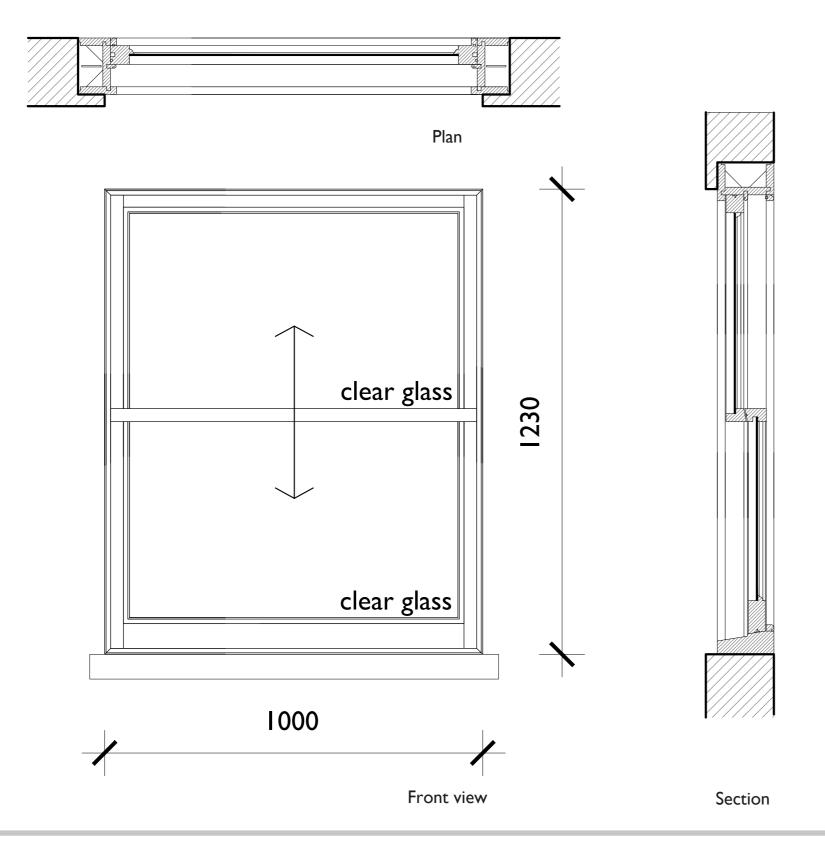

# Window 2

Rear elevation M 1:200

Proposed WINDOW 2 WINDOW 3

PROJECT / CLIENT Chester Terrace 18, NWI 4ND

DATE CREATED DRAWING No. 263 06.11.2019

SCALE

1:20@A3

DRAWN BY

# Window I - Single glazed window

Rear elevation M 1:200

Proposed WINDOW I

PROJECT / CLIENT Chester Terrace 18, NWI 4ND

DRAWING No. 263 DRAWN BY

SS

DATE CREATED 06.11.2019

SCALE