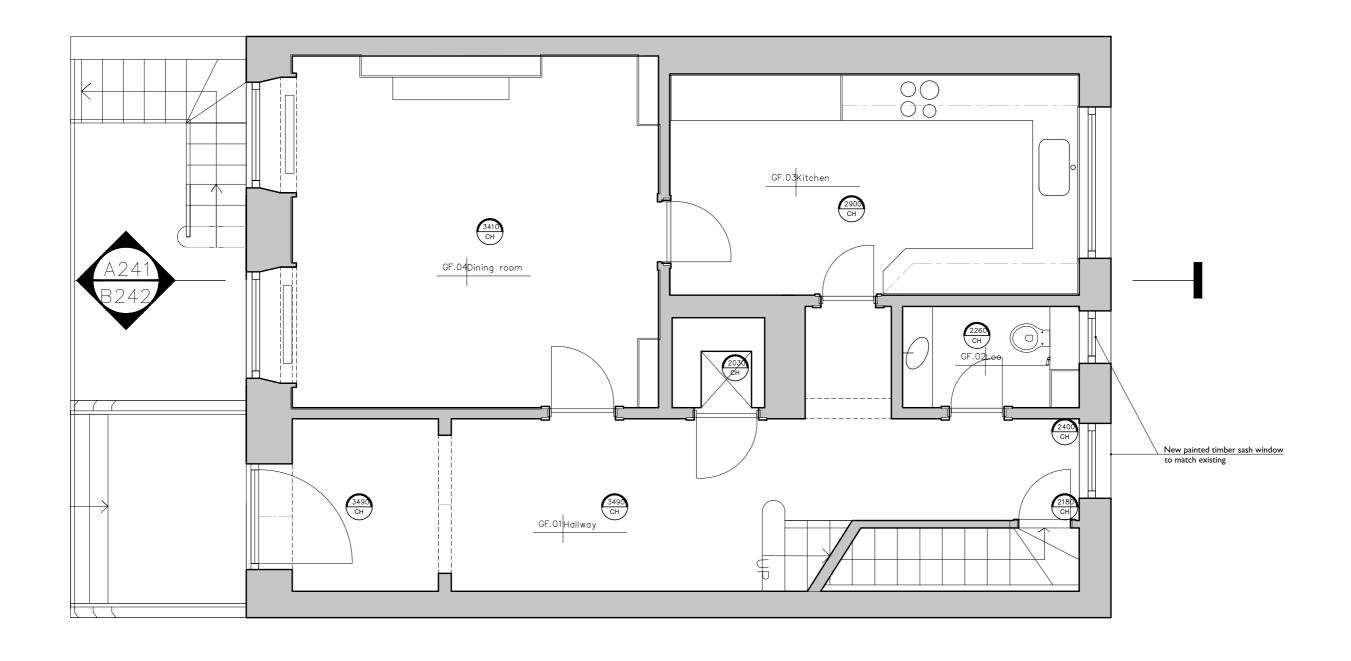

UNIT 11 ROTHERHITHE BUSINESS ESTATE ROTHERHITHE NEW ROAD

LONDON SEI 6 3RH 020 7237 9098

BOYANA@LUCINDASANFORD.COM WWW.LUCINDASANFORD.COM

\* LUCINDA SANFORD \*
INTERIOR, ARCHITECTURAL DESIGN & MANAGEMENT

Proposed GROUND FLOOR

PROJECT / CLIENT Chester Terrace 18, NW1 4ND DRAWING No. 121

DRAWN BY

SS

DATE CREATED | REVISION HISTORY 31.01.2019

SCALE

1:50@A3

03.01.2020 |Drawing amended

A. Check all dimensions and conditions on site.

- B. Precise positions & dimensions of all fixtures and fittings is subject to confirmation on site.
- C. Allow for the protection of all finishes and fittings that are to be retained.
- D. All drawings are to be read in conjunction with the relevant specification.