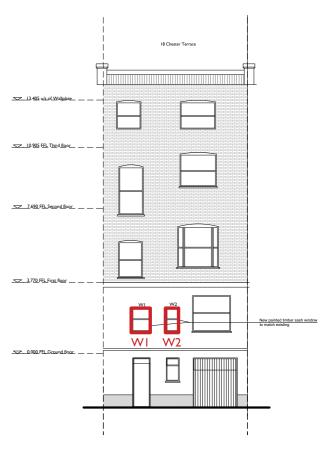

UNIT 11 ROTHERHITHE BUSINESS ESTATE ROTHERHITHE NEW ROAD LONDON SE16 3RH

BOYANA@LUCINDASANFORD.COM WWW.LUCINDASANFORD.COM

020 7237 9098

Front Elevation remains without changes

| •LUCINDA               | SANFORD.              |
|------------------------|-----------------------|
| INTERIOR, ARCHITECTURA | L DESIGN & MANAGEMENT |

| IILE  |           |
|-------|-----------|
| ropos | ed        |
| RONT  | ELEVATION |

PROJECT / CLIENT Chester Terrace 18, NW1 4ND

DRAWING No. 260

DRAWN BY

SS

DATE CREATED | REVISION HISTORY 06.11.2019

1:100@A3