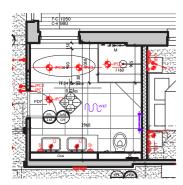

| ·LUCINDA                                    | SANFORD. |  |  |
|---------------------------------------------|----------|--|--|
| INTERIOR, ARCHITECTURAL DESIGN & MANAGEMENT |          |  |  |

Proposed LOWER GROUND FLOOR

PROJECT / CLIENT Chester Terrace 18, NWI 4ND

DATE CREATED DRAWING No. 31.01.2019 DRAWN BY SCALE 1:50@A3

120

SS

REVISION HISTORY 13.02.2020

Drawing amended

- A. Check all dimensions and conditions on site.
- B. Precise positions & dimensions of all fixtures and fittings is subject to confirma
- C. Allow for the protection of all finishes and fittings that are to be retained.
- D. All drawings are to be read in conjunction with the relevant specification.