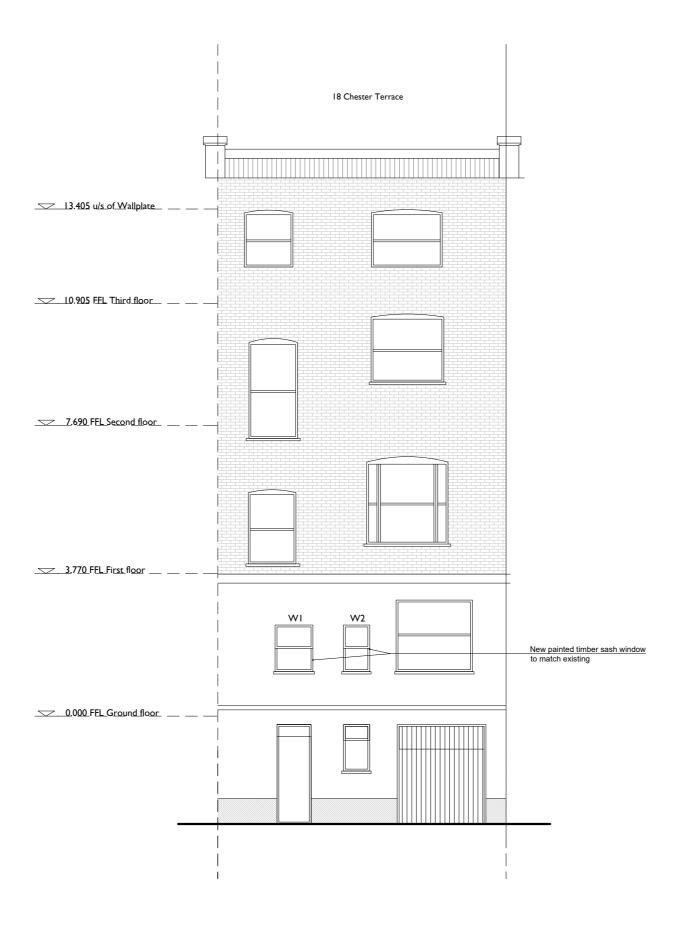

UNIT 11 ROTHERHITHE BUSINESS ESTATE ROTHERHITHE NEW ROAD LONDON SE16 3RH

BOYANA@LUCINDASANFORD.COM WWW.LUCINDASANFORD.COM

020 7237 9098

Front Elevation remains without changes

| •LUCINDA               | SANFORD.              |
|------------------------|-----------------------|
| INTERIOR, ARCHITECTURA | L DESIGN & MANAGEMENT |

| IILE  |           |
|-------|-----------|
| ropos | ed        |
| RONT  | ELEVATION |

PROJECT / CLIENT Chester Terrace 18, NW1 4ND

DRAWING No. 260

DRAWN BY

SS

DATE CREATED | REVISION HISTORY 06.11.2019

1:100@A3