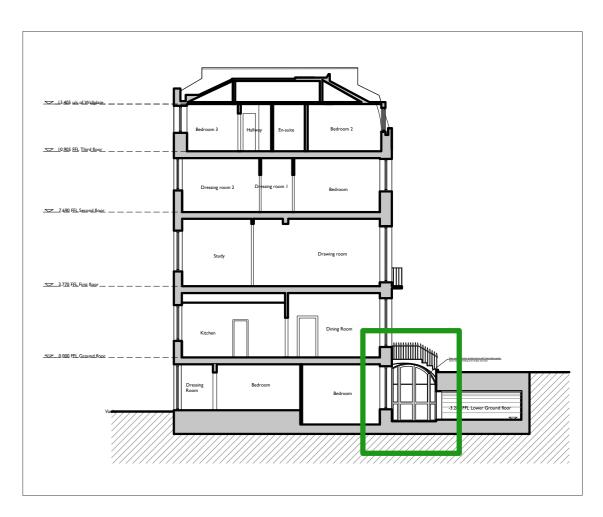

UNIT 11 ROTHERHITHE BUSINESS ESTATE ROTHERHITHE NEW ROAD LONDON SE16 3RH 020 7237 9098 BOYANA@LUCINDASANFORD.COM WWW.LUCINDASANFORD.COM

Scale 1:100

Section A-A remains without changes

\* LUCINDA SANFORD \*

Proposed
SECTION A-A

PROJECT / CLIENT Chester Terrace 18, NW1 4ND DRAWING No. 241

DRAWN BY

SS

DATE CREATED 06.11.2019

1:100@A3

SCALE

ED | REVISION HISTORY 19 | \* | 24.12.2

24.12.2019 Drawing amended