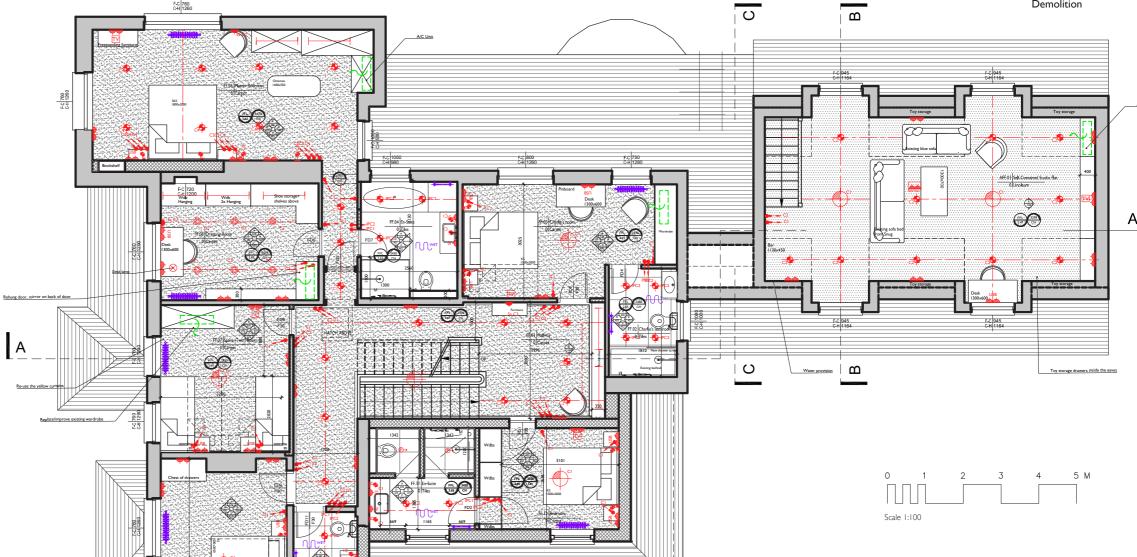

| ·LUCINDA                                    | SANFORD. |  |  |
|---------------------------------------------|----------|--|--|
| INTERIOR, ARCHITECTURAL DESIGN & MANAGEMENT |          |  |  |

Proposed LOWER GROUND FLOOR

PROJECT / CLIENT Chester Terrace 18, NWI 4ND

DATE CREATED DRAWING No. 31.01.2019 DRAWN BY SCALE 1:50@A3

120

SS

REVISION HISTORY 13.02.2020

Drawing amended

- A. Check all dimensions and conditions on site.
- B. Precise positions & dimensions of all fixtures and fittings is subject to confirma
- C. Allow for the protection of all finishes and fittings that are to be retained.
- D. All drawings are to be read in conjunction with the relevant specification.