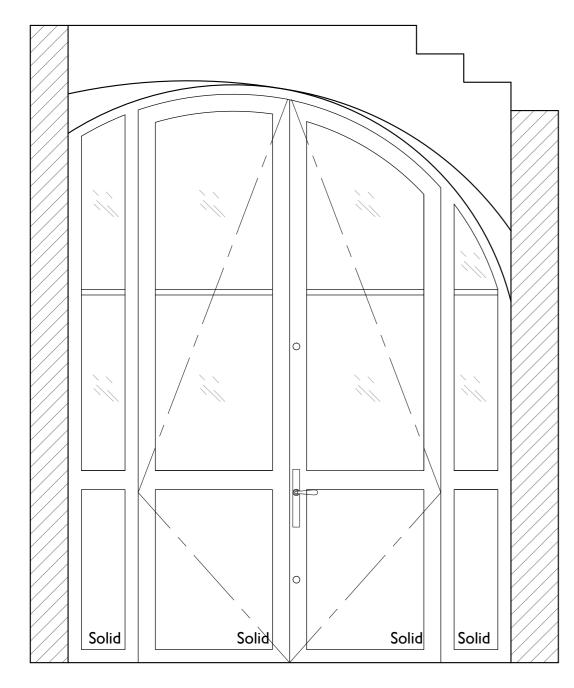

UNIT 11 ROTHERHITHE BUSINESS ESTATE ROTHERHITHE NEW ROAD LONDON SEI6 3RH

BOYANA@LUCINDASANFORD.COM

LGF.09 Entrance plan Scale 1:50

New external timber double doors with fixed side panels, doors follow existing arch shape and size. Non-reflective glass, timber frame finished in a matt light grey paint to merge into the shadow under the steps.

LGF.09 Entrance Elevation A

Scale 1:20

·LUCINDA SANFORD· INTERIOR, ARCHITECTURAL DESIGN & MANAGEMENT

TITLE LGF.09 Entrance Elevation A

PROJECT / CLIENT Chester Terrace 18, NWI 4ND

DRAWING No. DATE CREATED 07.06.2019 SCALE DRAWN BY 1:20@A3

250

SS

REVISION HISTORY 12.03.2020

Drawing amended

NOTES

- B. Precise positions & dimensions of all fixtures and fittings is subject to confirmation
- C. Allow for the protection of all finishes and fittings that are to be retained.
- D. All drawings are to be read in conjunction with the relevant specification.
- For design purposes only.