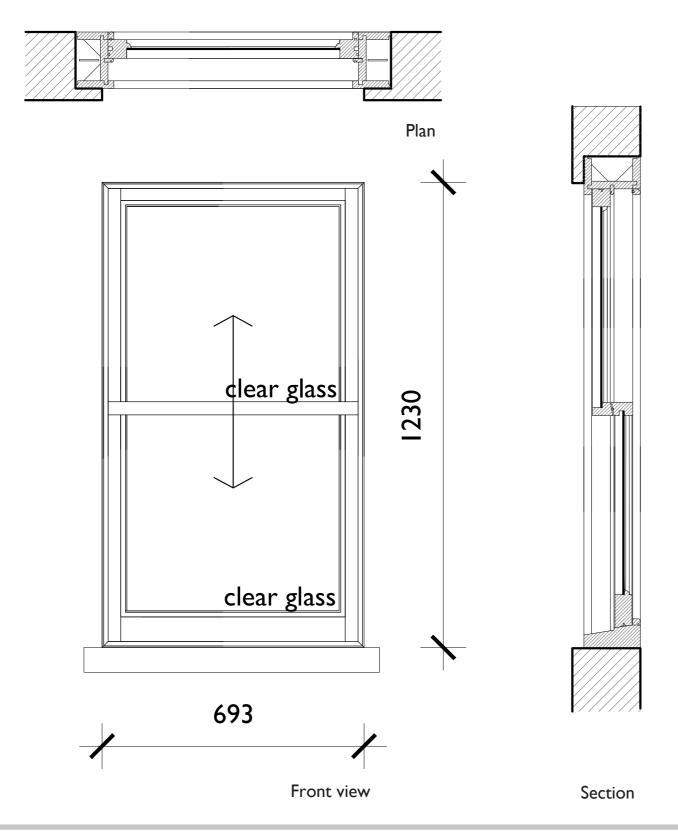

# Window I

# Plan clear glass clear glass 1000 Front view Section

# Window I - Single glazed window

Rear elevation M 1:200

Proposed WINDOW I

PROJECT / CLIENT Chester Terrace 18, NWI 4ND

DRAWING No. 263 DRAWN BY

SS

DATE CREATED 06.11.2019

SCALE

1:10@A3

17.02.2020

Drawing amended

A. Check all dimensions and conditions on site.

C. Allow for the protection of all finishes and fittings that are to be retained.

D. All drawings are to be read in conjunction with the relevant specification.