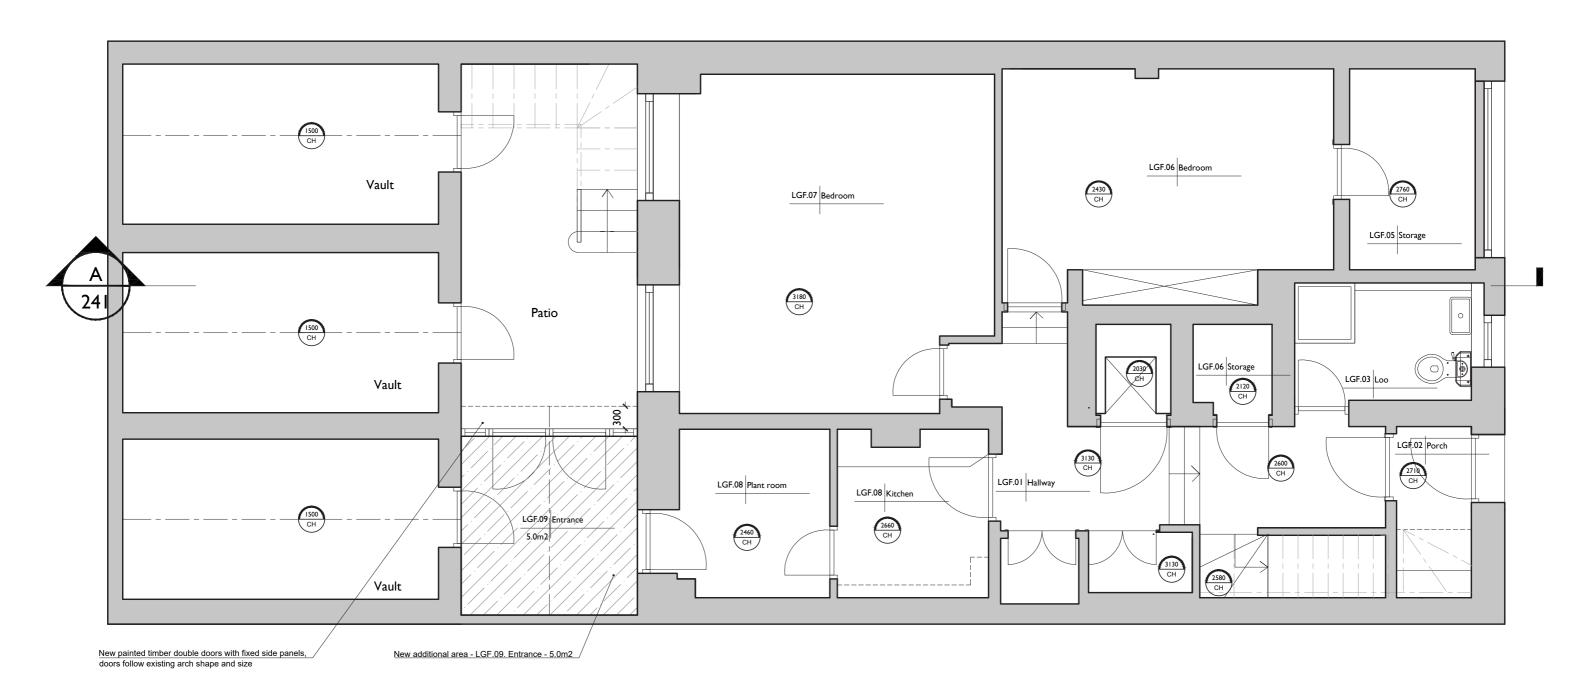

| ·LUCINDA                                    | SANFORD. |  |  |
|---------------------------------------------|----------|--|--|
| INTERIOR, ARCHITECTURAL DESIGN & MANAGEMENT |          |  |  |

Proposed LOWER GROUND FLOOR

UNIT 11 ROTHERHITHE BUSINESS ESTATE ROTHERHITHE NEW ROAD LONDON SEI6 3RH

BOYANA@LUCINDASANFORD.COM

LGF.09 Entrance plan Scale 1:50

New external timber double doors with fixed side panels, doors follow existing arch shape and size. Non-reflective glass, timber frame finished in a matt light grey paint to merge into the shadow under the steps.