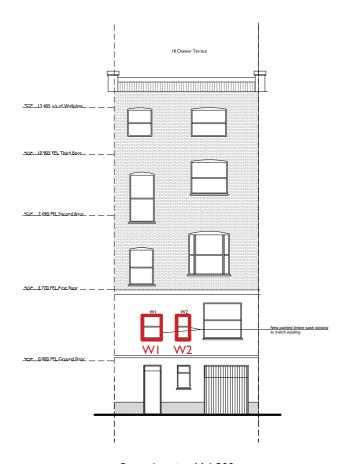

UNIT 11 ROTHERHITHE BUSINESS ESTATE ROTHERHITHE NEW ROAD LONDON SE16 3RH

BOYANA@LUCINDASANFORD.COM WWW.LUCINDASANFORD.COM

020 7237 9098

Front Elevation remains without changes

| •LUCINDA               | SANFORD.              |
|------------------------|-----------------------|
| INTERIOR, ARCHITECTURA | L DESIGN & MANAGEMENT |

| IILE  |           |
|-------|-----------|
| ropos | ed        |
| RONT  | ELEVATION |

PROJECT / CLIENT Chester Terrace 18, NW1 4ND

DRAWING No. 260

DRAWN BY

SS

DATE CREATED | REVISION HISTORY 06.11.2019

1:100@A3

SCALE

24.12.2019 Drawing amended