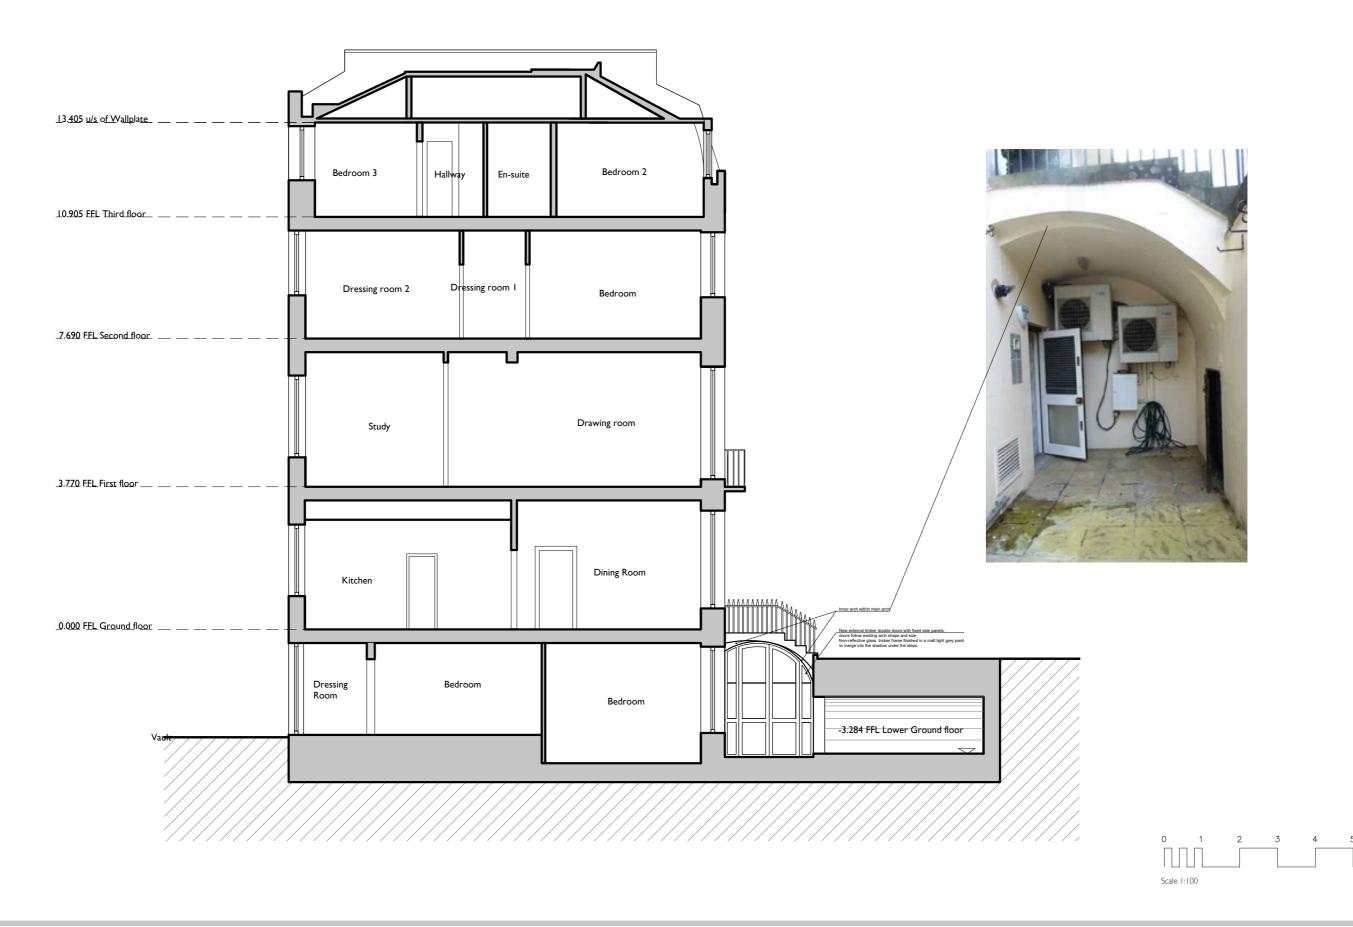

UNIT 11 ROTHERHITHE BUSINESS ESTATE ROTHERHITHE NEW ROAD LONDON SE16 3RH

BOYANA@LUCINDASANFORD.COM WWW.LUCINDASANFORD.COM

020 7237 9098

Front Elevation remains without changes

| •LUCINDA               | SANFORD.              |
|------------------------|-----------------------|
| INTERIOR, ARCHITECTURA | L DESIGN & MANAGEMENT |

| IILE  |           |
|-------|-----------|
| ropos | ed        |
| RONT  | ELEVATION |

PROJECT / CLIENT Chester Terrace 18, NW1 4ND

DRAWING No. 260

DRAWN BY

SS

DATE CREATED | REVISION HISTORY 06.11.2019

1:100@A3

SCALE

24.12.2019 Drawing amended