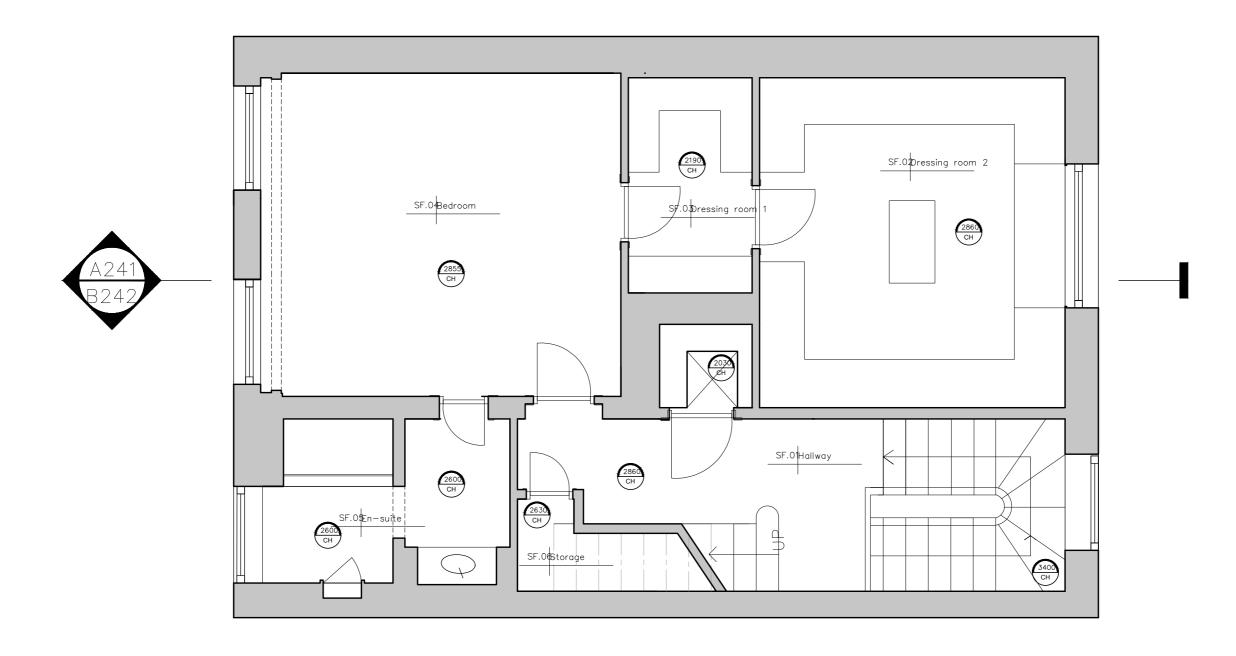

Proposed THIRD FLOOR

PROJECT / CLIENT Chester Terrace 18, NW1 4ND

DRAWING No. 124

DRAWN BY

SS

DATE CREATED | REVISION HISTORY 31.01.2019

1:50@A3

SCALE

24.12.2019 Drawing amended

A. Check all dimensions and conditions on site.

- B. Precise positions & dimensions of all fixtures and fittings is subject to confirmation on site.
- C. Allow for the protection of all finishes and fittings that are to be retained.
- D. All drawings are to be read in conjunction with the relevant specification.