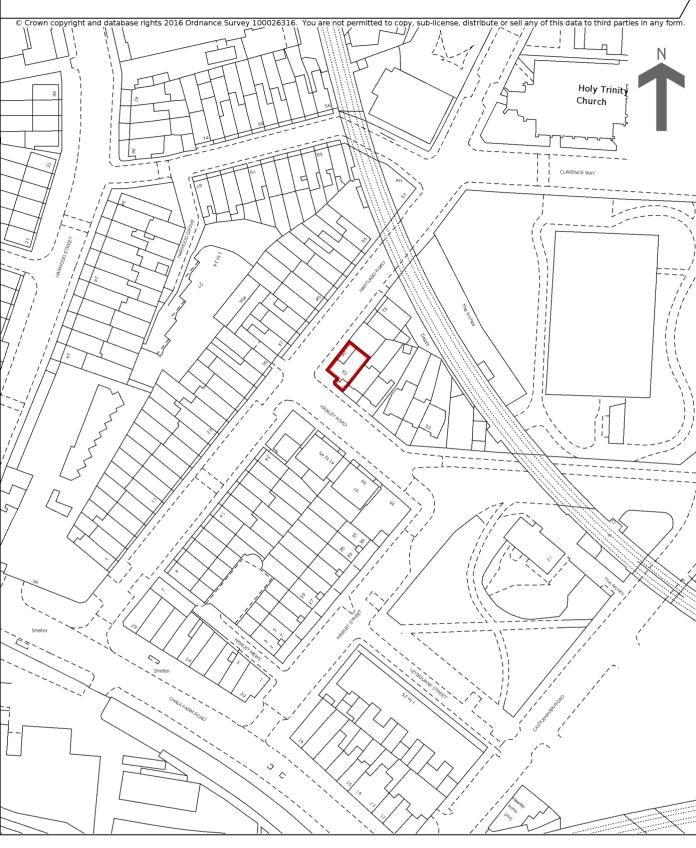

HM Land Registry Current title plan

## Title number LN120852 Ordnance Survey map reference TQ2884SE Scale 1:1250 Administrative area Camden

This is a copy of the title plan on 6 JAN 2020 at 13:56:23. This copy does not take account of any application made after that time even if still pending in HM Land Registry when this copy was issued.