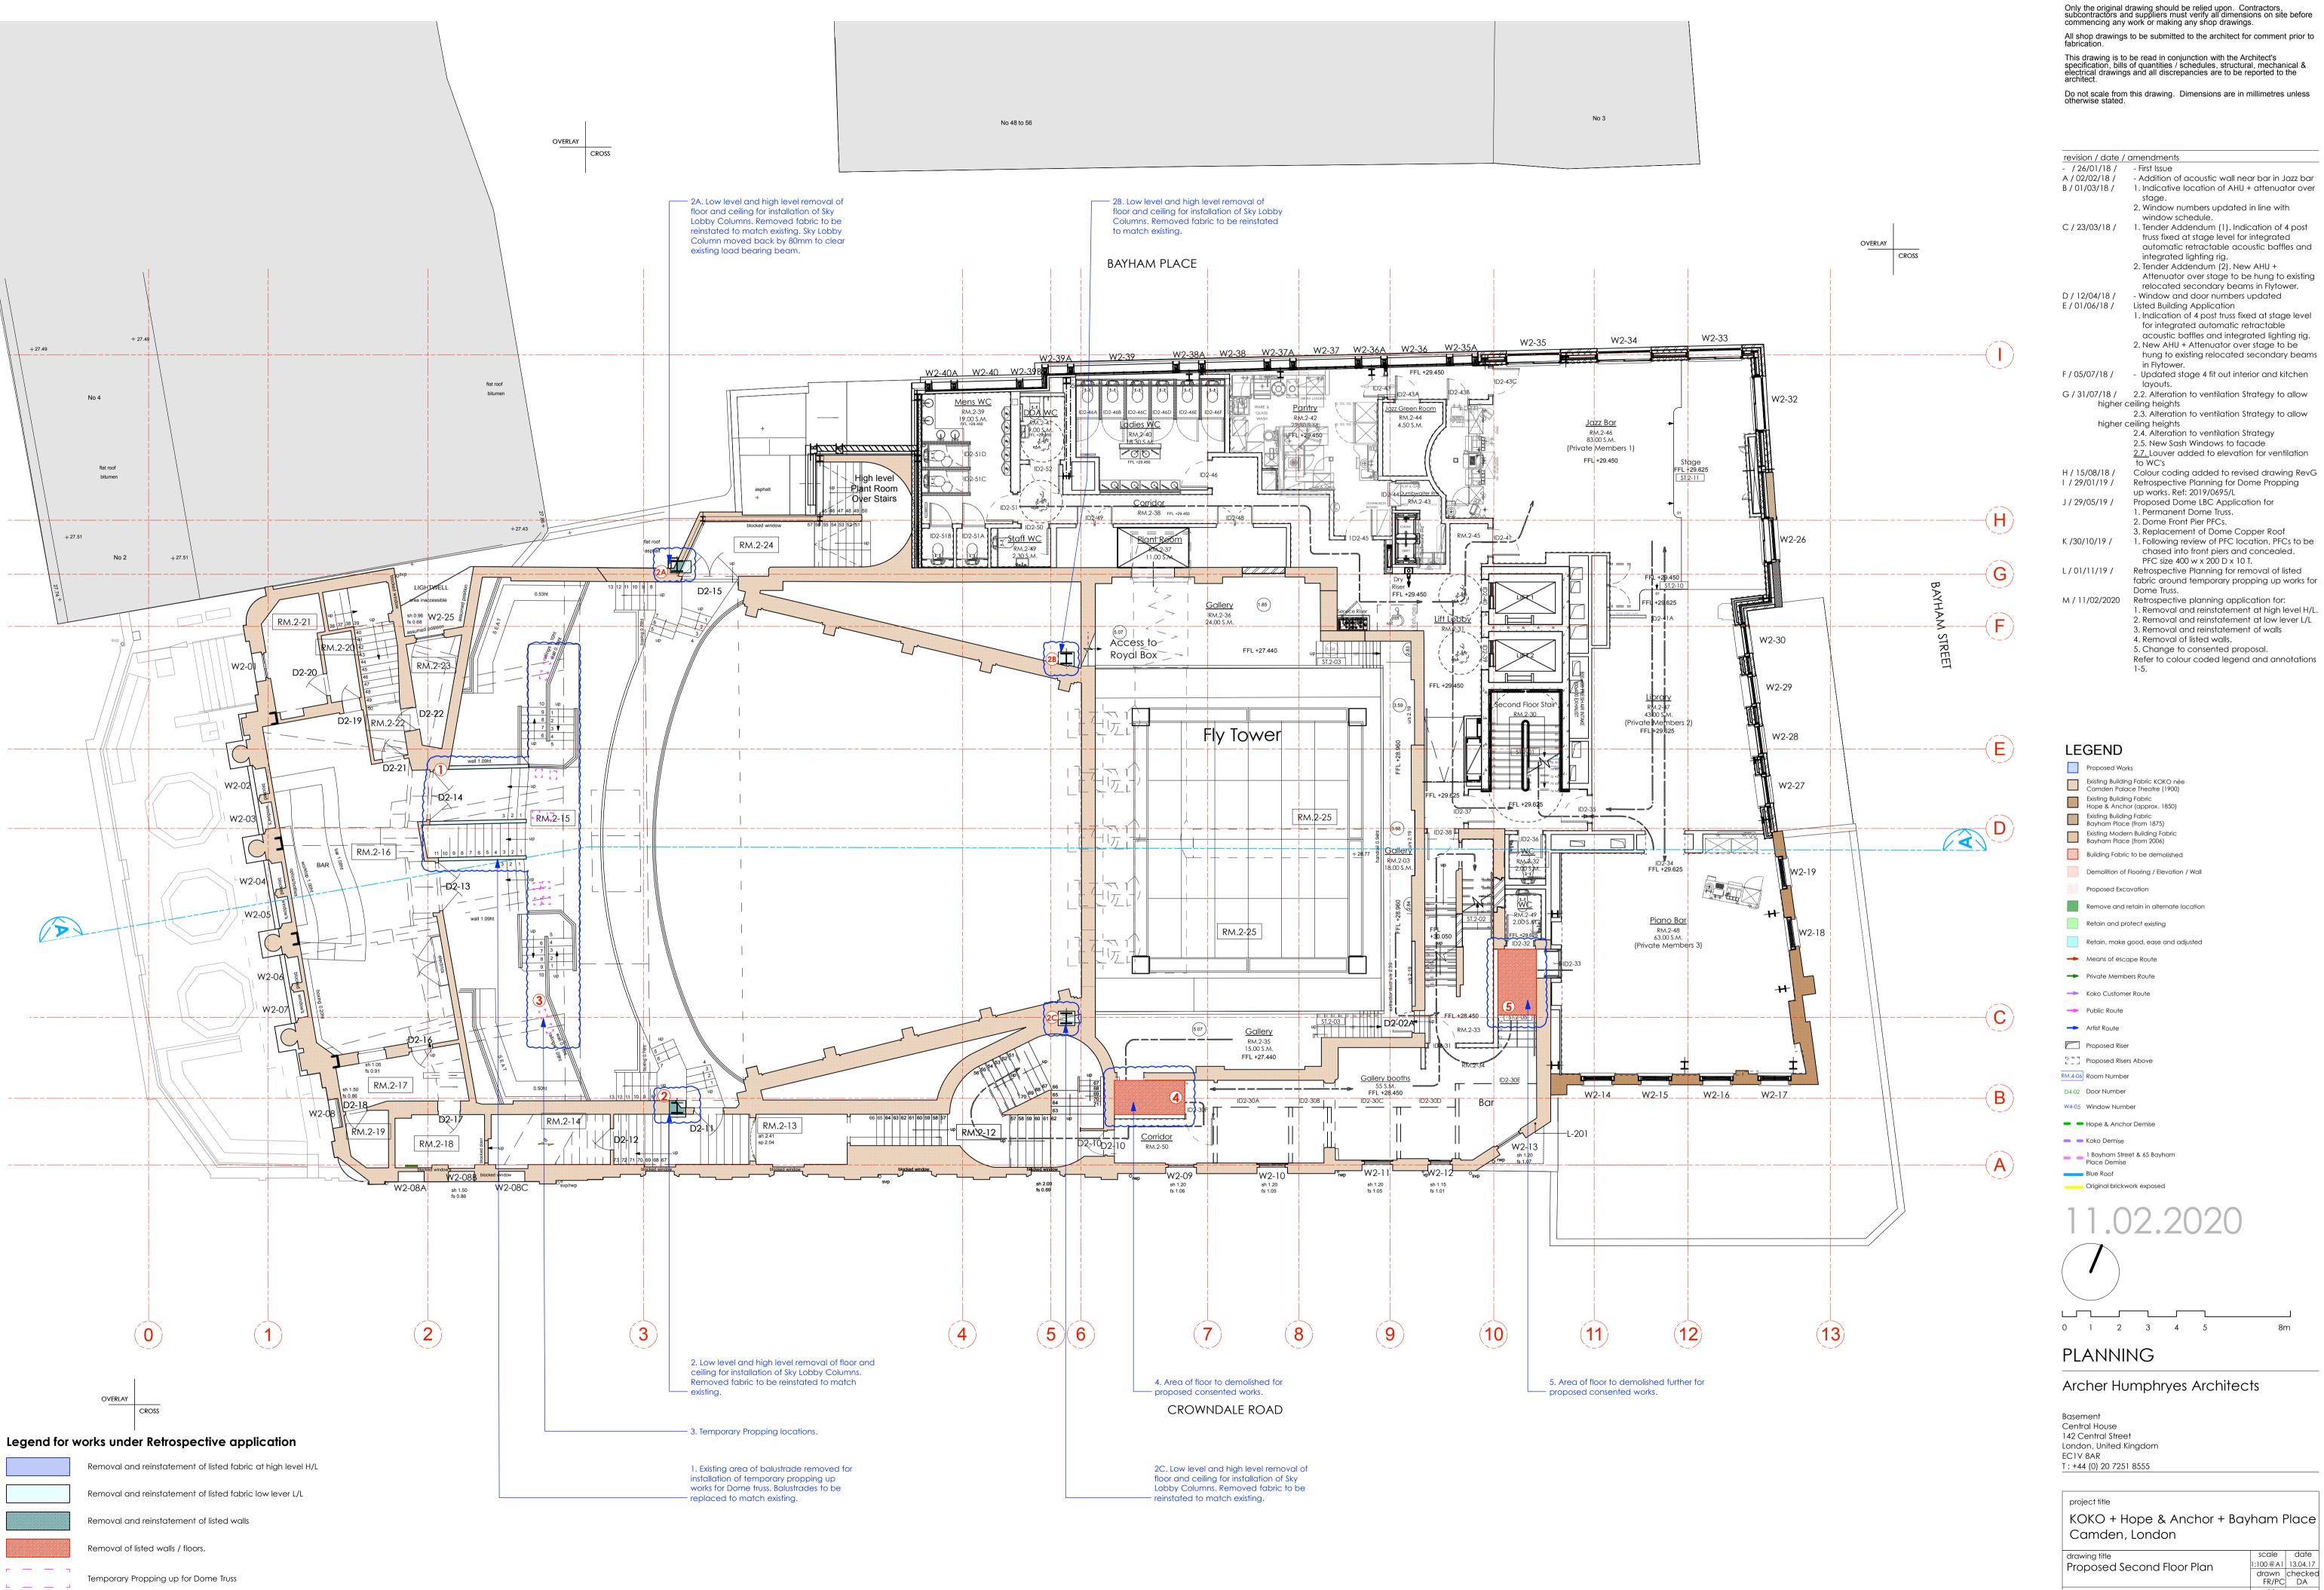

Change from consented proposal

Copyright: All rights reserved. This drawing must not be reproduced without permission.

truss fixed at stage level for integrated

automatic retractable acoustic baffles and

2. Tender Addendum (2). New AHU + Attenuator over stage to be hung to existing

relocated secondary beams in Flytower.

acoustic baffles and integrated lighting rig.

2.3. Alteration to ventilation Strategy to allow

2.4. Alteration to ventilation Strategy

2.7. Louver added to elevation for ventilation

3. Replacement of Dome Copper Roof

chased into front piers and concealed.

fabric around temporary propping up works for

1. Removal and reinstatement at high level H/L.

3. Removal and reinstatement of walls

Refer to colour coded legend and annotations

KOKO + Hope & Anchor + Bayham Place

revision M

drawing number AHA/KKC/GA/102