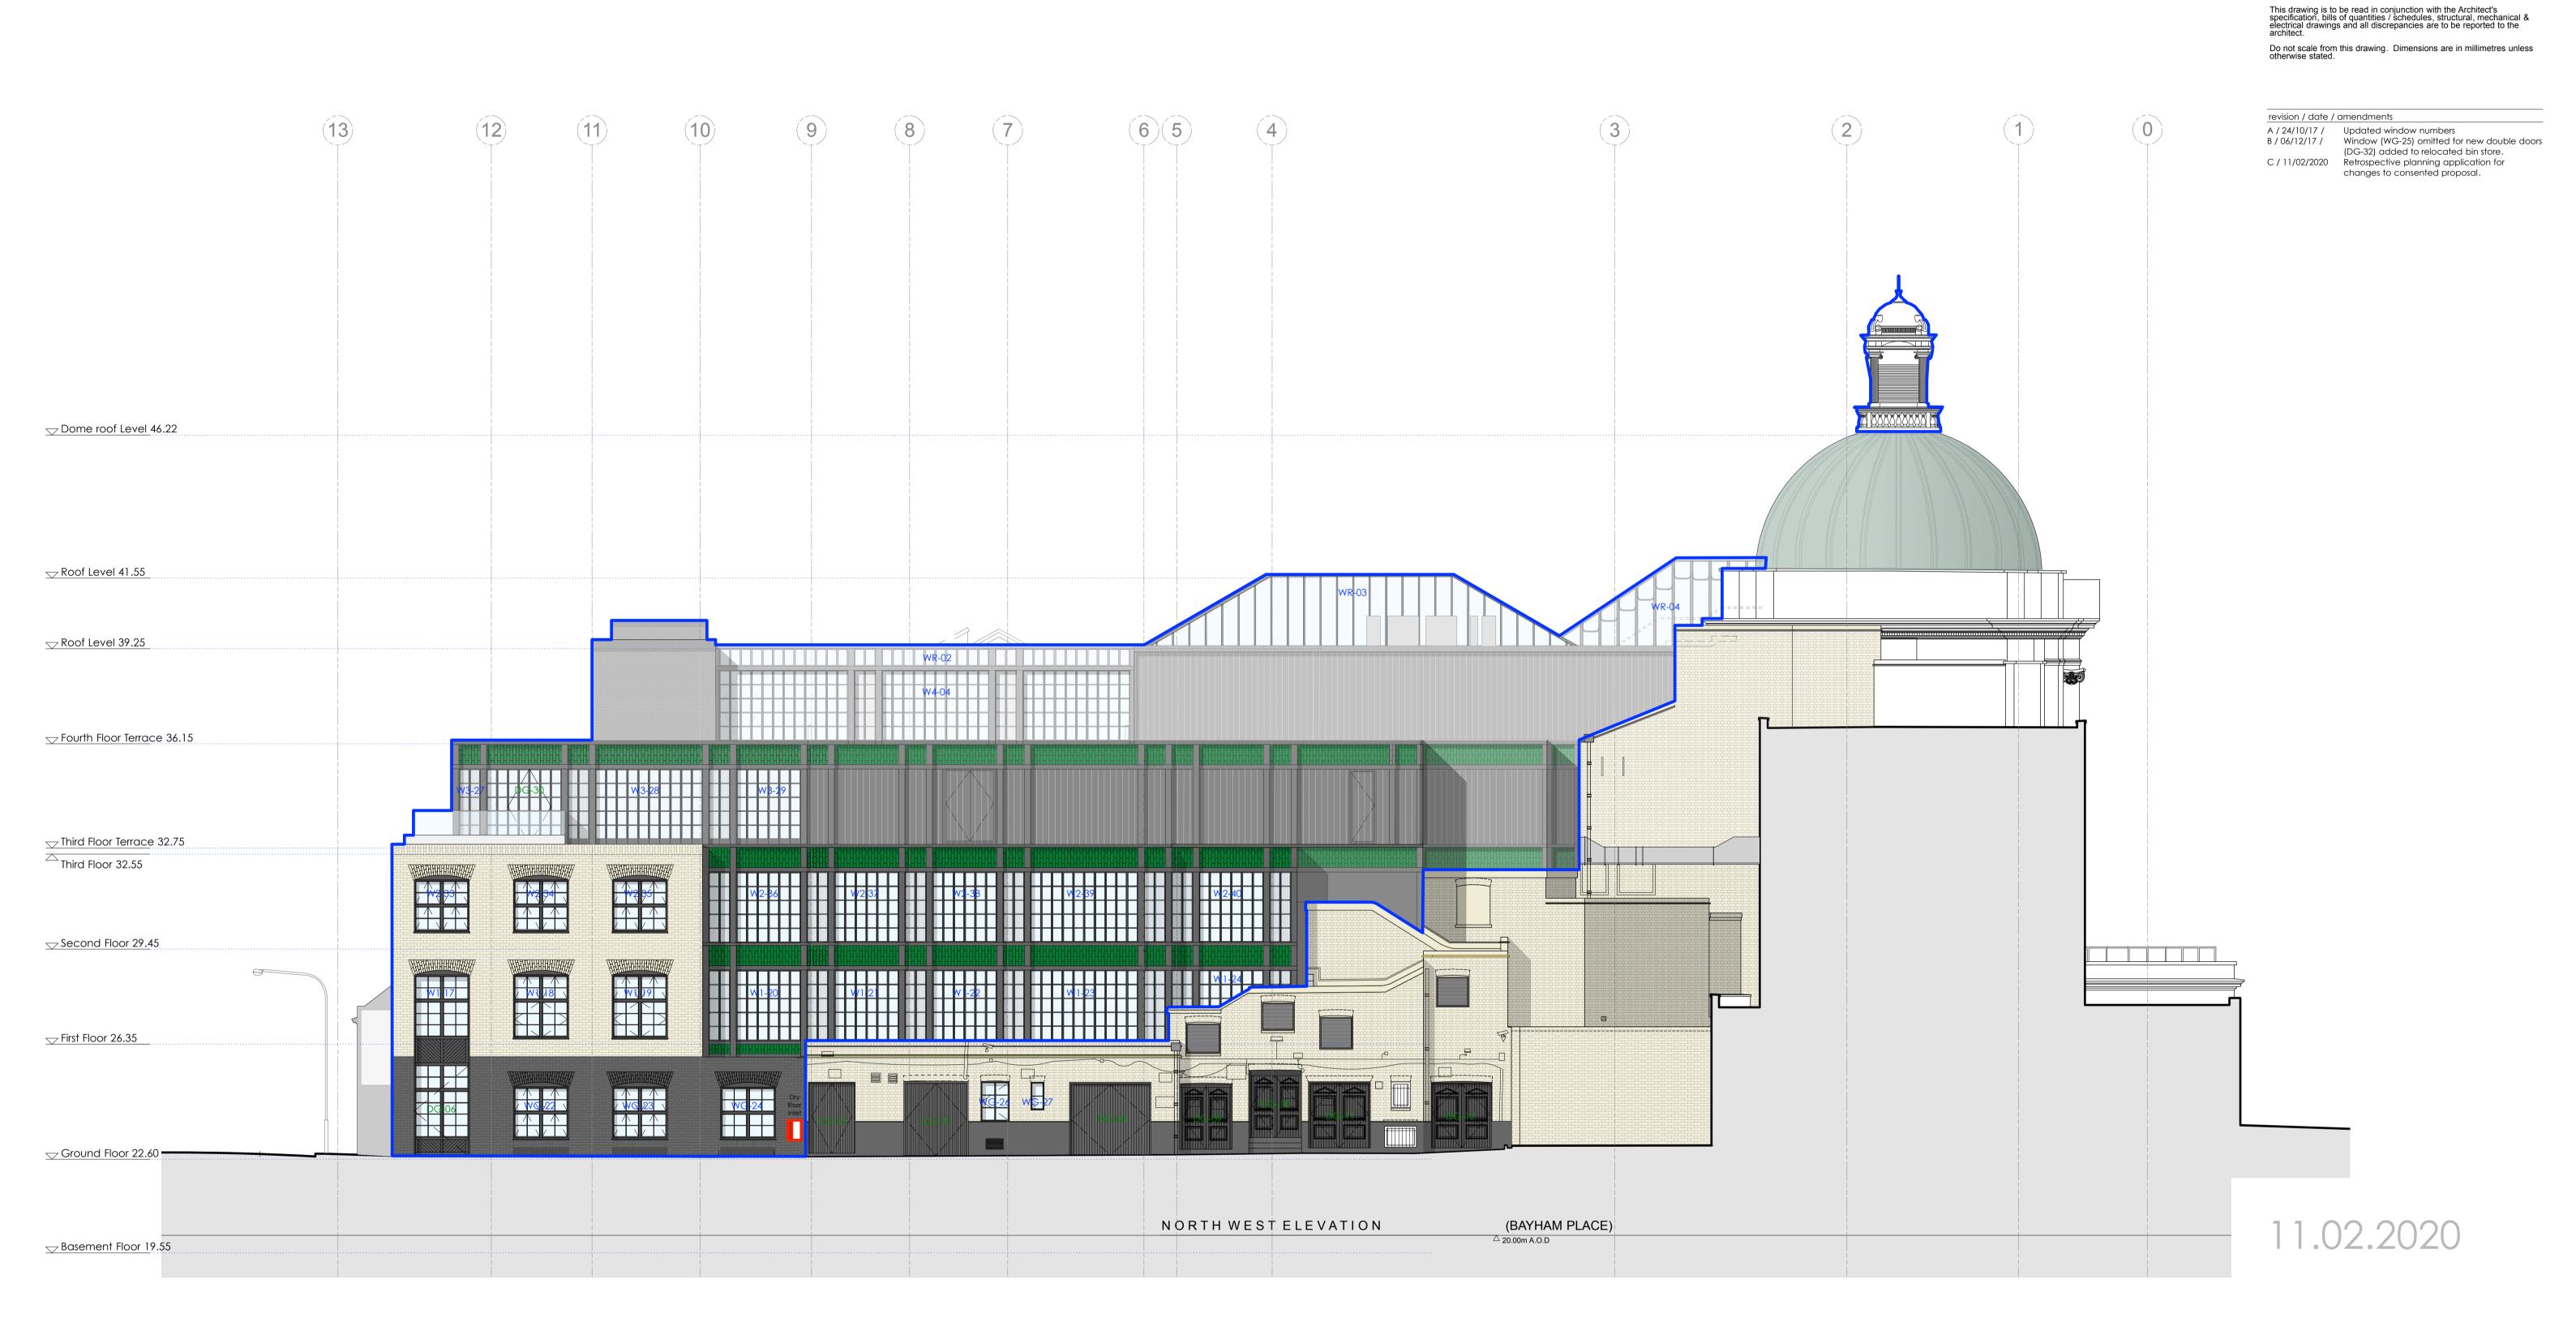

## PLANNING

Archer Humphryes Architects

Basement Central House 142 Central Street London, United Kingdom EC1V 8AR T: +44 (0) 20 7251 8555

project title KOKO + Hope & Anchor + Bayham Place Camden, London drawing title
As Existing Bayham Place Elevation

| Scale | 1:100 @ A1 | 13.04.17 |
| drawing number | drawing number | AHA/KKC/GA/203AE | C

drawing number AHA/KKC/GA/203AE