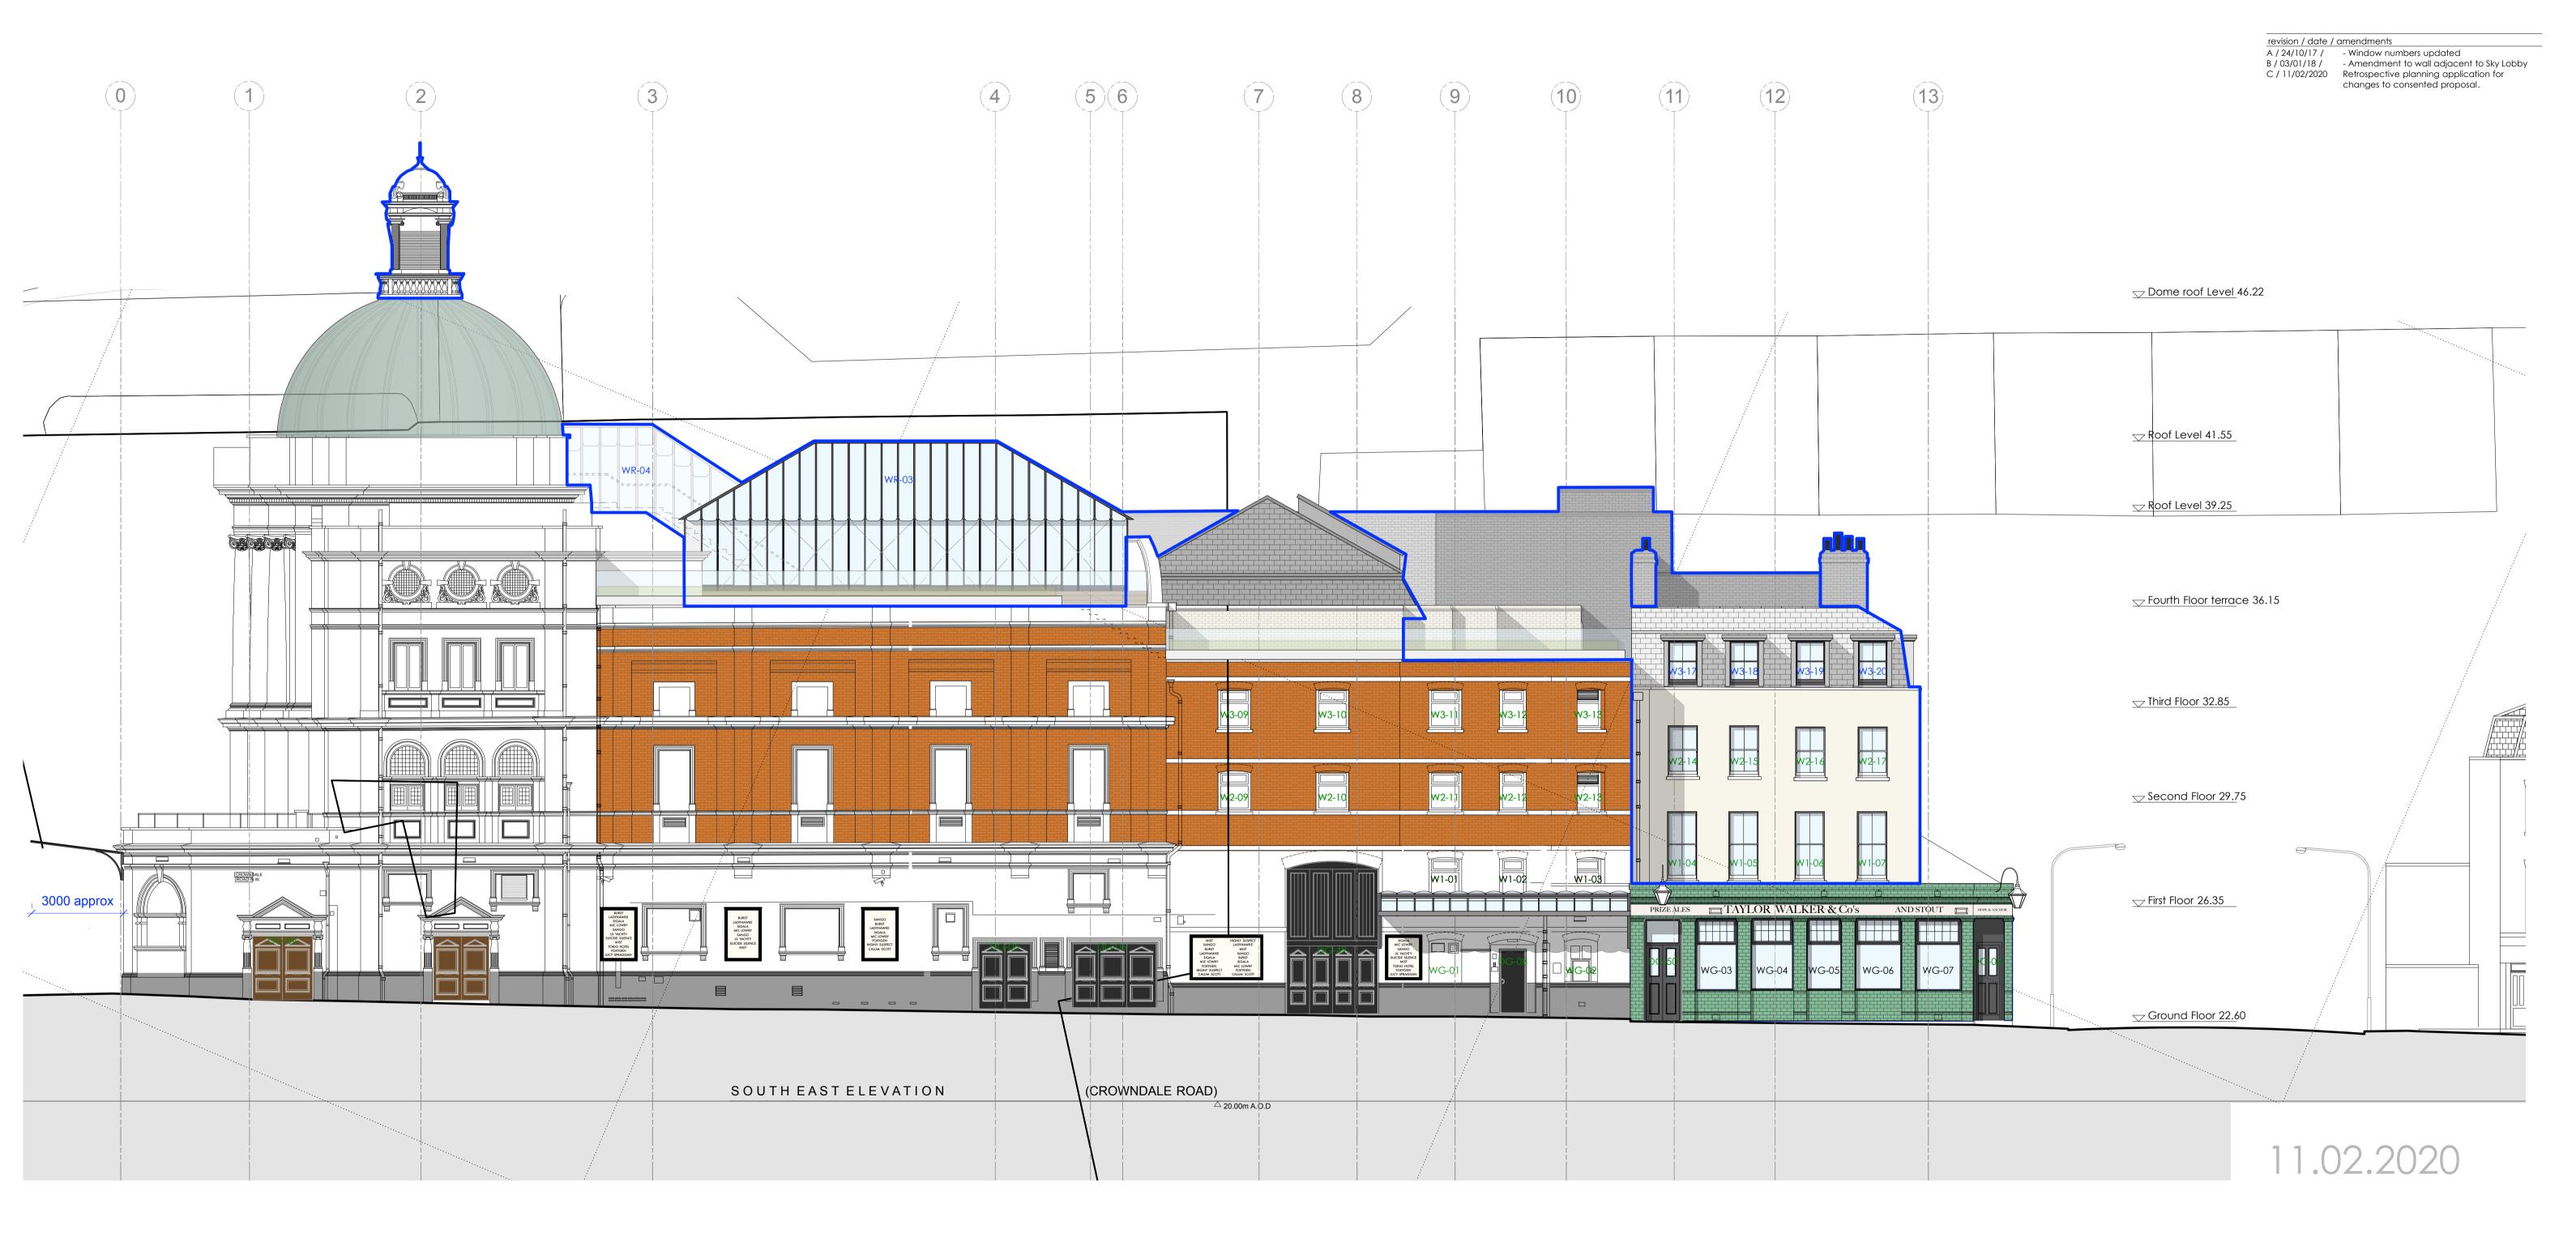

## Archer Humphryes Architects

Basement Central House 142 Central Street London, United Kingdom EC1V 8AR T:+44 (0) 20 7251 8555

project titl

KOKO + Hope & Anchor + Bayham Place Camden, London

drawing title
As Existing Crowndale Road

drawing number AHA/ KKC /GA/201AE scale date
1:100 @ A1 13.04.17
drawn checked
FR/PC DA
revision
C