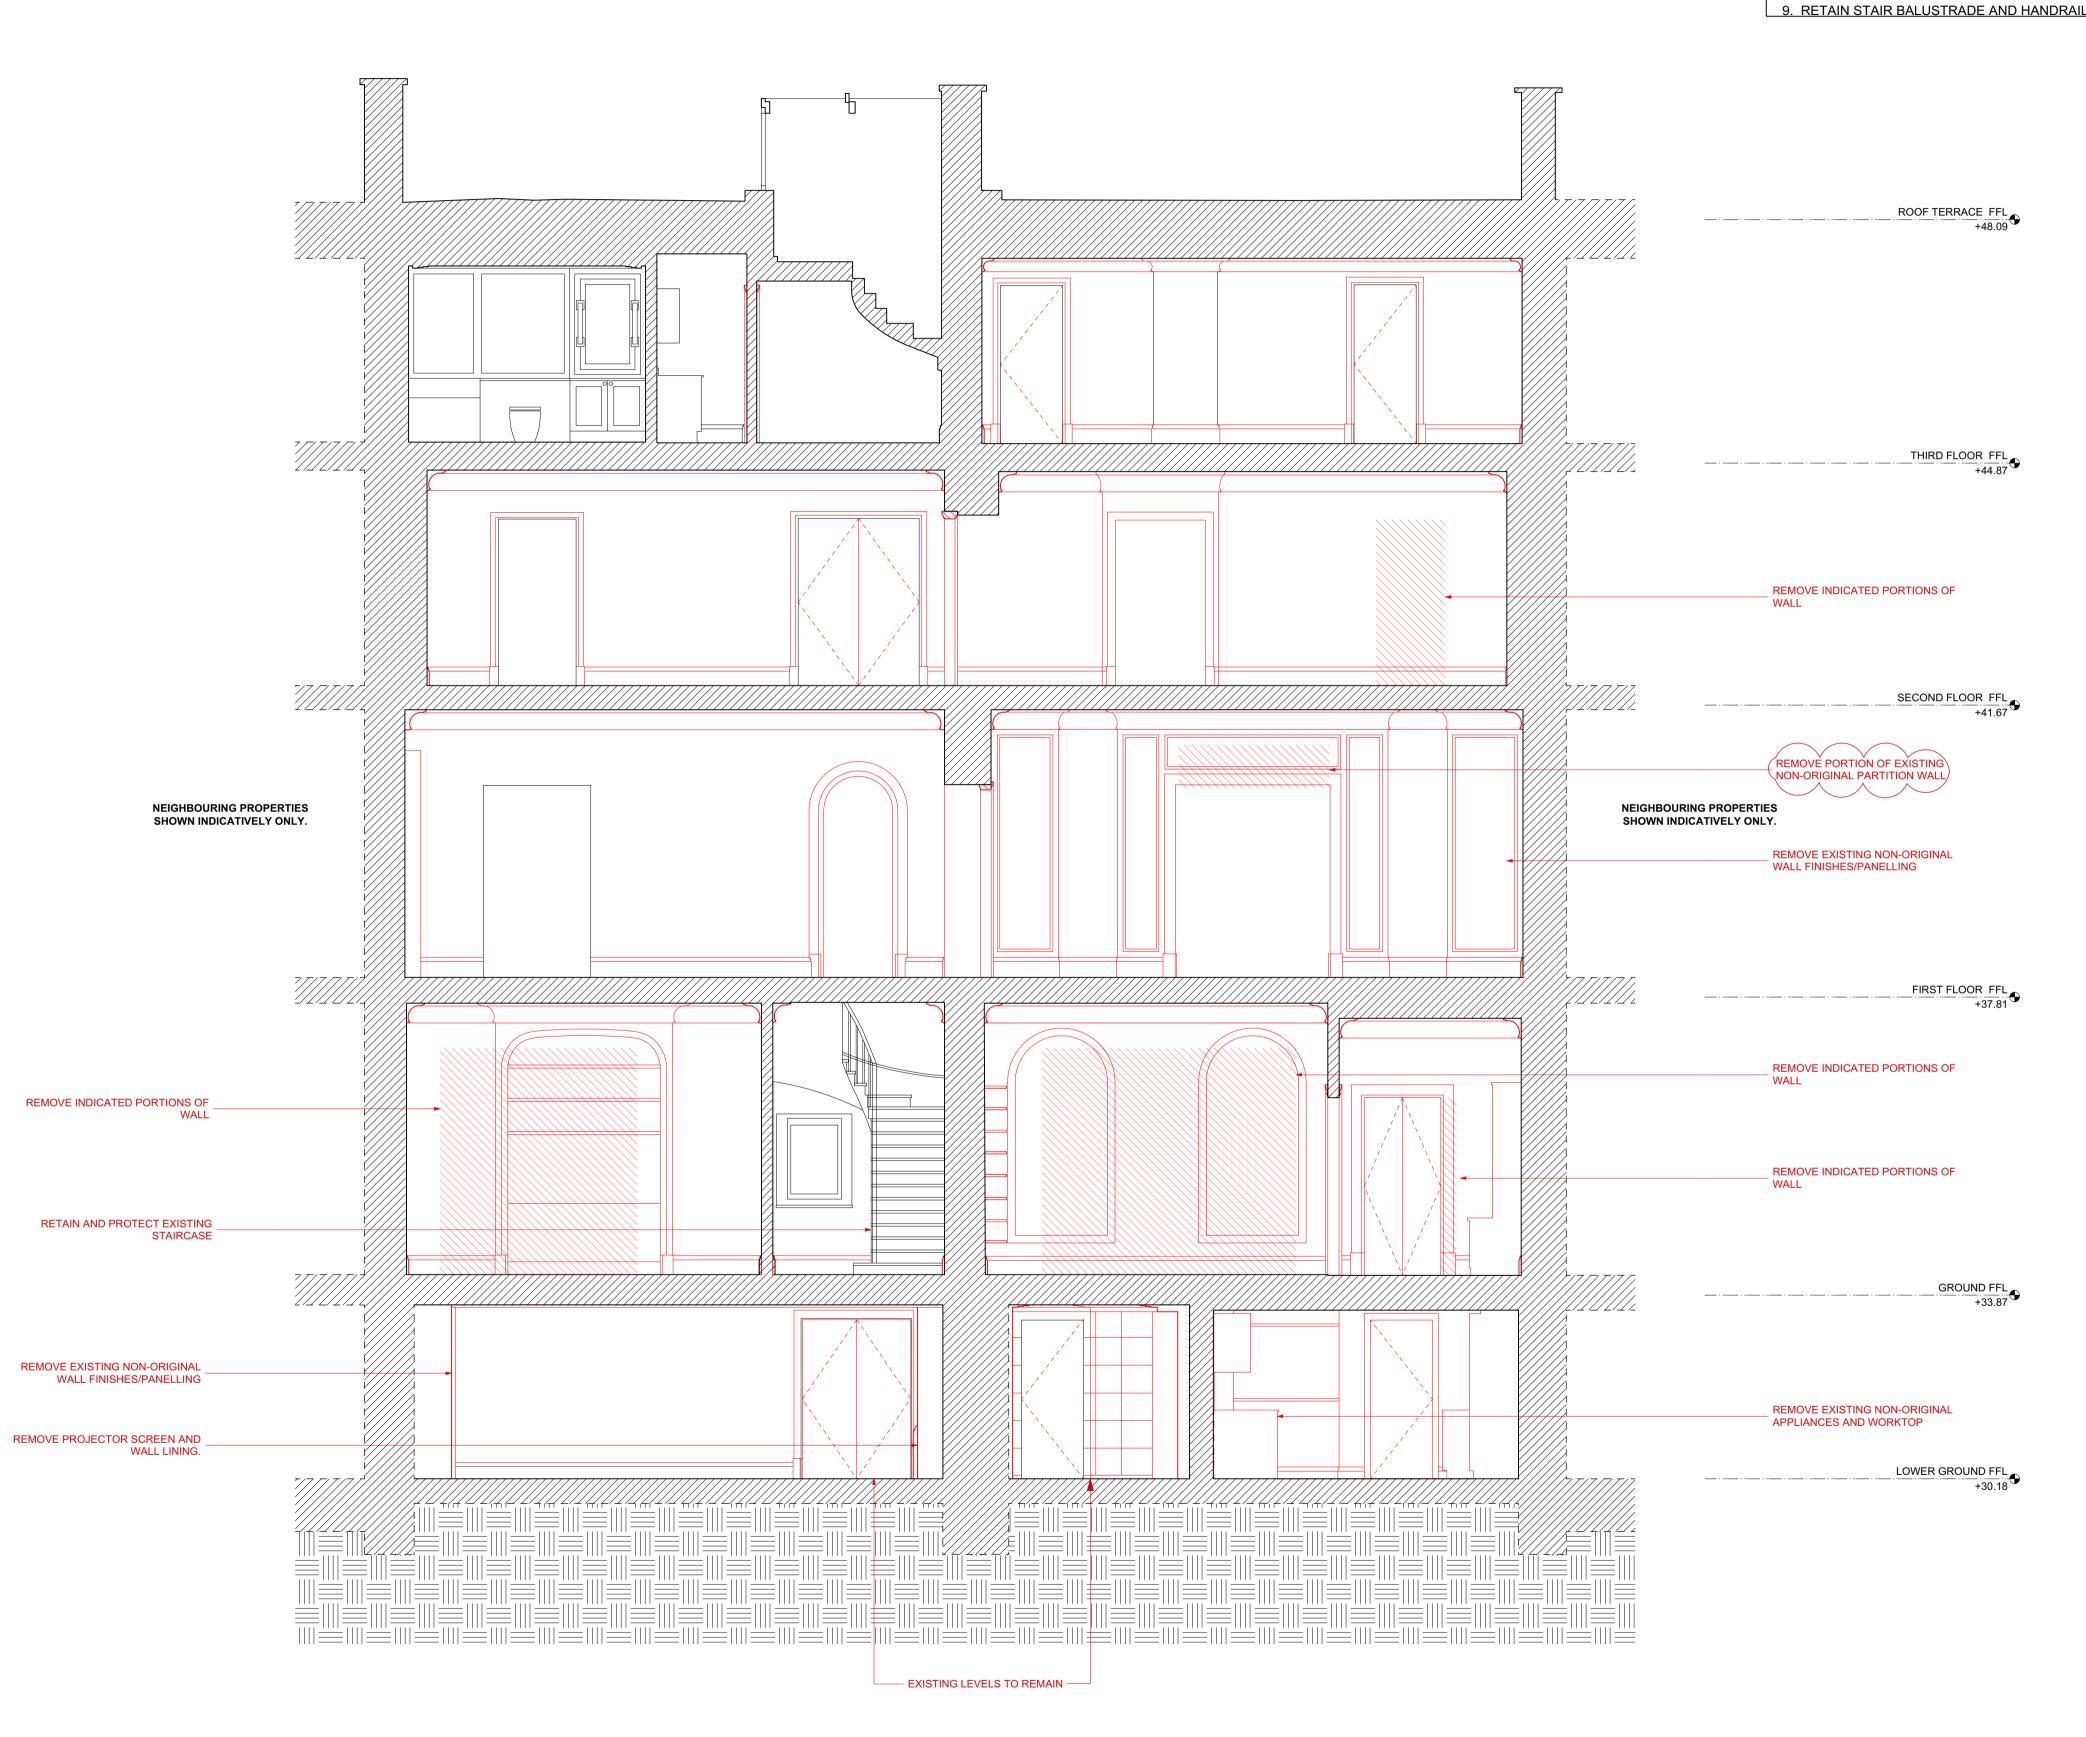

## 36-37 CHESTER TERRACE LONDON

PROPOSED SECTION A-A

**DRNG No** PL-22 C

1:50 @ A1 1:100 @ A3

DATE MAR 2020

**EXISTING AND REMOVAL SECTION B-B** 

- **GENERAL NOTES** 1. REMOVE EXISTING NON-ORIGINAL CORNICES, ARCHITRAVES, DADO RAILS, SKIRTINGS, AND TRIM UNLESS OTHERWISE STATED.
- 2. REMOVE EXISTING NON-ORIGINAL INTERNAL DOORS UNLESS OTHERWISE
- 3. REMOVE EXISTING NON-ORIGINAL FLOOR FINISHES UNLESS OTHERWISE STATED.
- 4. REMOVE EXISTING NON-ORIGINAL LIFT CAR FINISHES AND DOORS TO LIFT SHAFT.
- 5. REMOVE EXISTING NON-ORIGINAL WINDOW SURROUNDS.
- 6. REMOVE EXISTING NON-ORIGINAL CEILING FINISHES & LIGHT FITTINGS UNLESS OTHERWISE STATED.
- 7. REMOVE/REPAIR EXISTING NON-ORIGINAL WALL FINISHES UNLESS OTHERWISE STATED.
- 8. REMOVE EXISTING NON-ORIGINAL BUILT-IN FURNITURE AND KITCHEN
- FITTINGS UNLESS OTHERWISE STATED.

# 36-37 CHESTER TERRACE LONDON

DESCRIPTION

EXISTING AND REMOVAL SECTION B-B

**DRNG No** 

PL-23 B

1:50 @ A1 1:100 @ A3

DATE MAR 2020