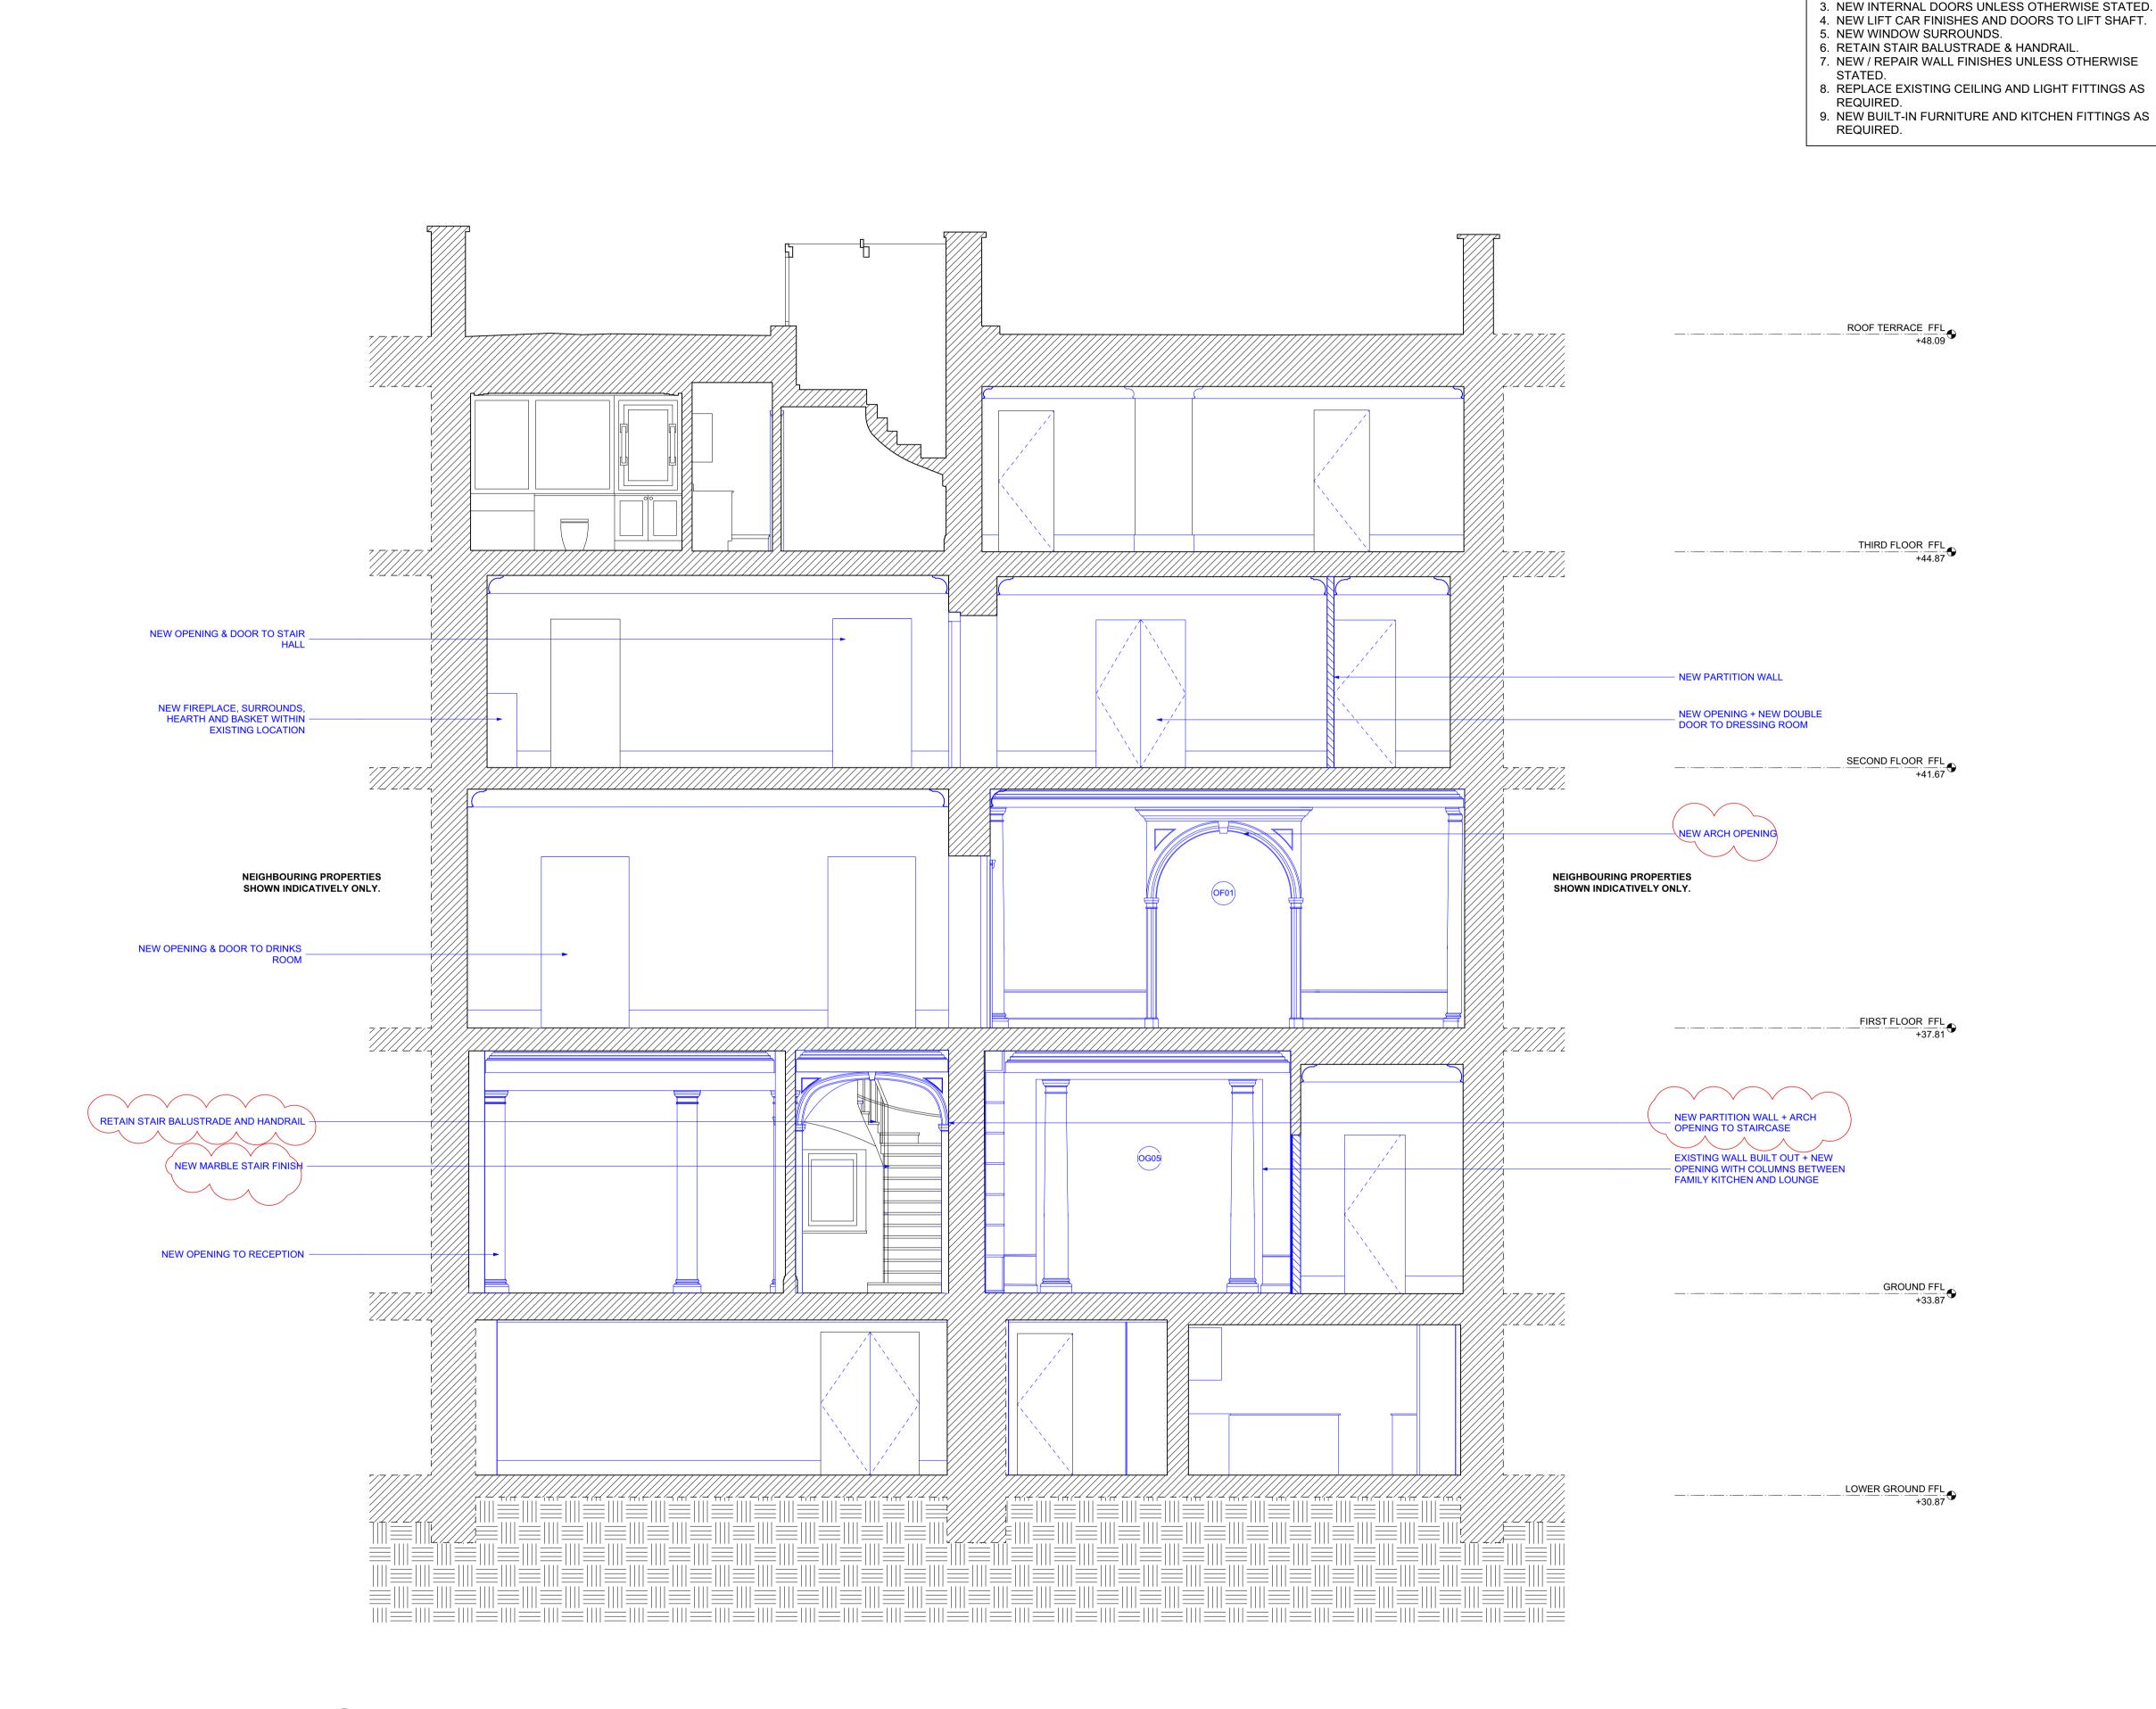

PROPOSED SECTION B-B

#### KEY:

**GENERAL NOTES** 

1. NEW CORNICES, ARCHITRAVES, DADO RAILS,

SKIRTINGS AND TRIM UNLESS OTHERWISE STATED. 2. NEW FLOOR FINISHES UNLESS OTHERWISE STATED.

> S: = INTERNAL WINDOW SILL HEIGHT H: = INTERNAL WINDOW SILL TO HEAD HEIGHT FFL: = TOP OF FINISHES SSL: = TOP OF STRUCTURAL SLAB LEVEL

# **PLANNING ISSUE**

B 02/03/20 AMENDMENTS AS PER CLOUD WIDER OPENING TO RECEPTION ROOM REMOVED. A 19/07/17 TO KEEP AS EXISTING.

REV. DATE

DESCRIPTION

## 36-37 CHESTER TERRACE LONDON

PROPOSED SECTION B-B

**DRNG No** PL-24 B

DATE 1:50 @ A1 1:100 @ A3 MAR 2020

THESE DRAWINGS ARE FOR AESTHETIC DESIGN INFORMATION PURPOSES ONLY & DO NOT CONTAIN ANY INFORMATION FOR CONSTRUCTION OR COMPLIANCE TO BUILDING REGULATIONS.