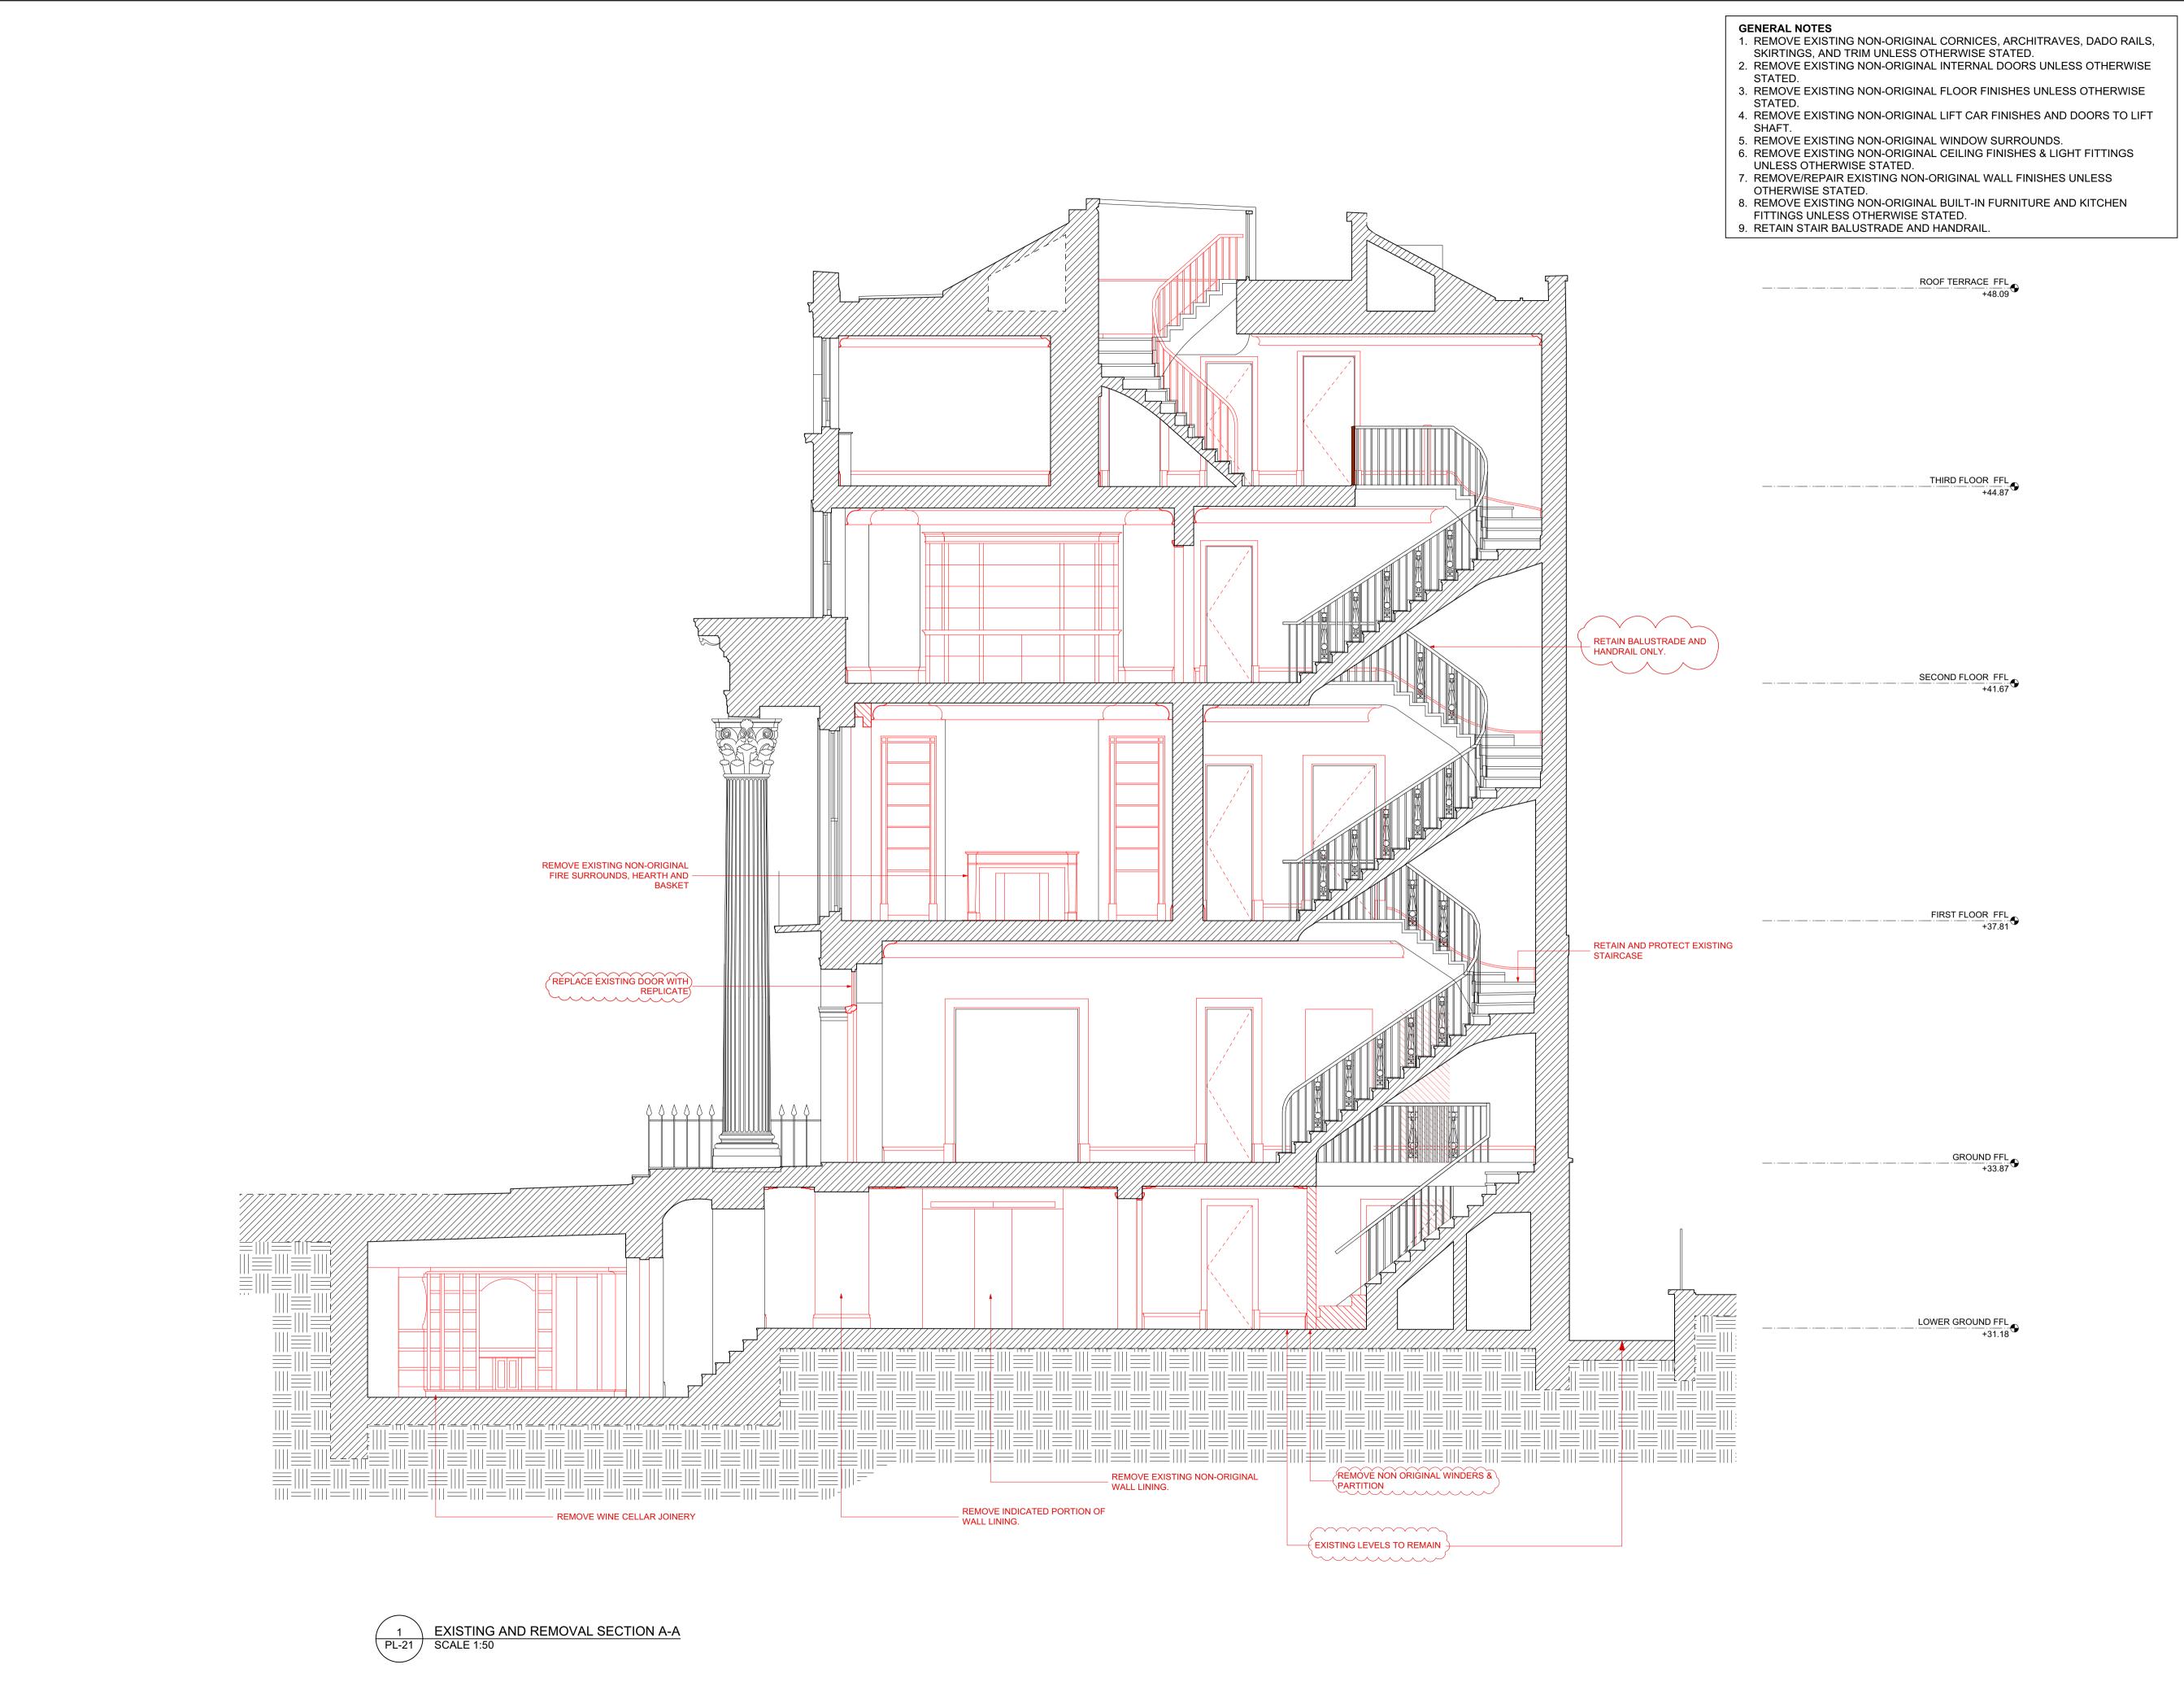

> EXISTING AND REMOVAL SECTION A-A

**DRNG No** PL-21 C

**SCALE** 1:50 @ A1 1:100 @ A3

DATE MAR 2020

THESE DRAWINGS ARE FOR AESTHETIC DESIGN INFORMATION PURPOSES ONLY & DO NOT CONTAIN ANY INFORMATION FOR CONSTRUCTION OR COMPLIANCE TO BUILDING REGULATIONS.

## 36-37 CHESTER TERRACE LONDON

PROPOSED SECTION A-A

**DRNG No** PL-22 C

1:50 @ A1 1:100 @ A3

DATE MAR 2020

**EXISTING AND REMOVAL SECTION B-B** 

- **GENERAL NOTES** 1. REMOVE EXISTING NON-ORIGINAL CORNICES, ARCHITRAVES, DADO RAILS, SKIRTINGS, AND TRIM UNLESS OTHERWISE STATED.
- 2. REMOVE EXISTING NON-ORIGINAL INTERNAL DOORS UNLESS OTHERWISE
- 3. REMOVE EXISTING NON-ORIGINAL FLOOR FINISHES UNLESS OTHERWISE STATED.
- 4. REMOVE EXISTING NON-ORIGINAL LIFT CAR FINISHES AND DOORS TO LIFT SHAFT.
- 5. REMOVE EXISTING NON-ORIGINAL WINDOW SURROUNDS.
- 6. REMOVE EXISTING NON-ORIGINAL CEILING FINISHES & LIGHT FITTINGS UNLESS OTHERWISE STATED.
- 7. REMOVE/REPAIR EXISTING NON-ORIGINAL WALL FINISHES UNLESS OTHERWISE STATED.
- 8. REMOVE EXISTING NON-ORIGINAL BUILT-IN FURNITURE AND KITCHEN
- FITTINGS UNLESS OTHERWISE STATED.

# 36-37 CHESTER TERRACE LONDON

DESCRIPTION

EXISTING AND REMOVAL SECTION B-B

**DRNG No** 

PL-23 B

1:50 @ A1 1:100 @ A3

DATE MAR 2020