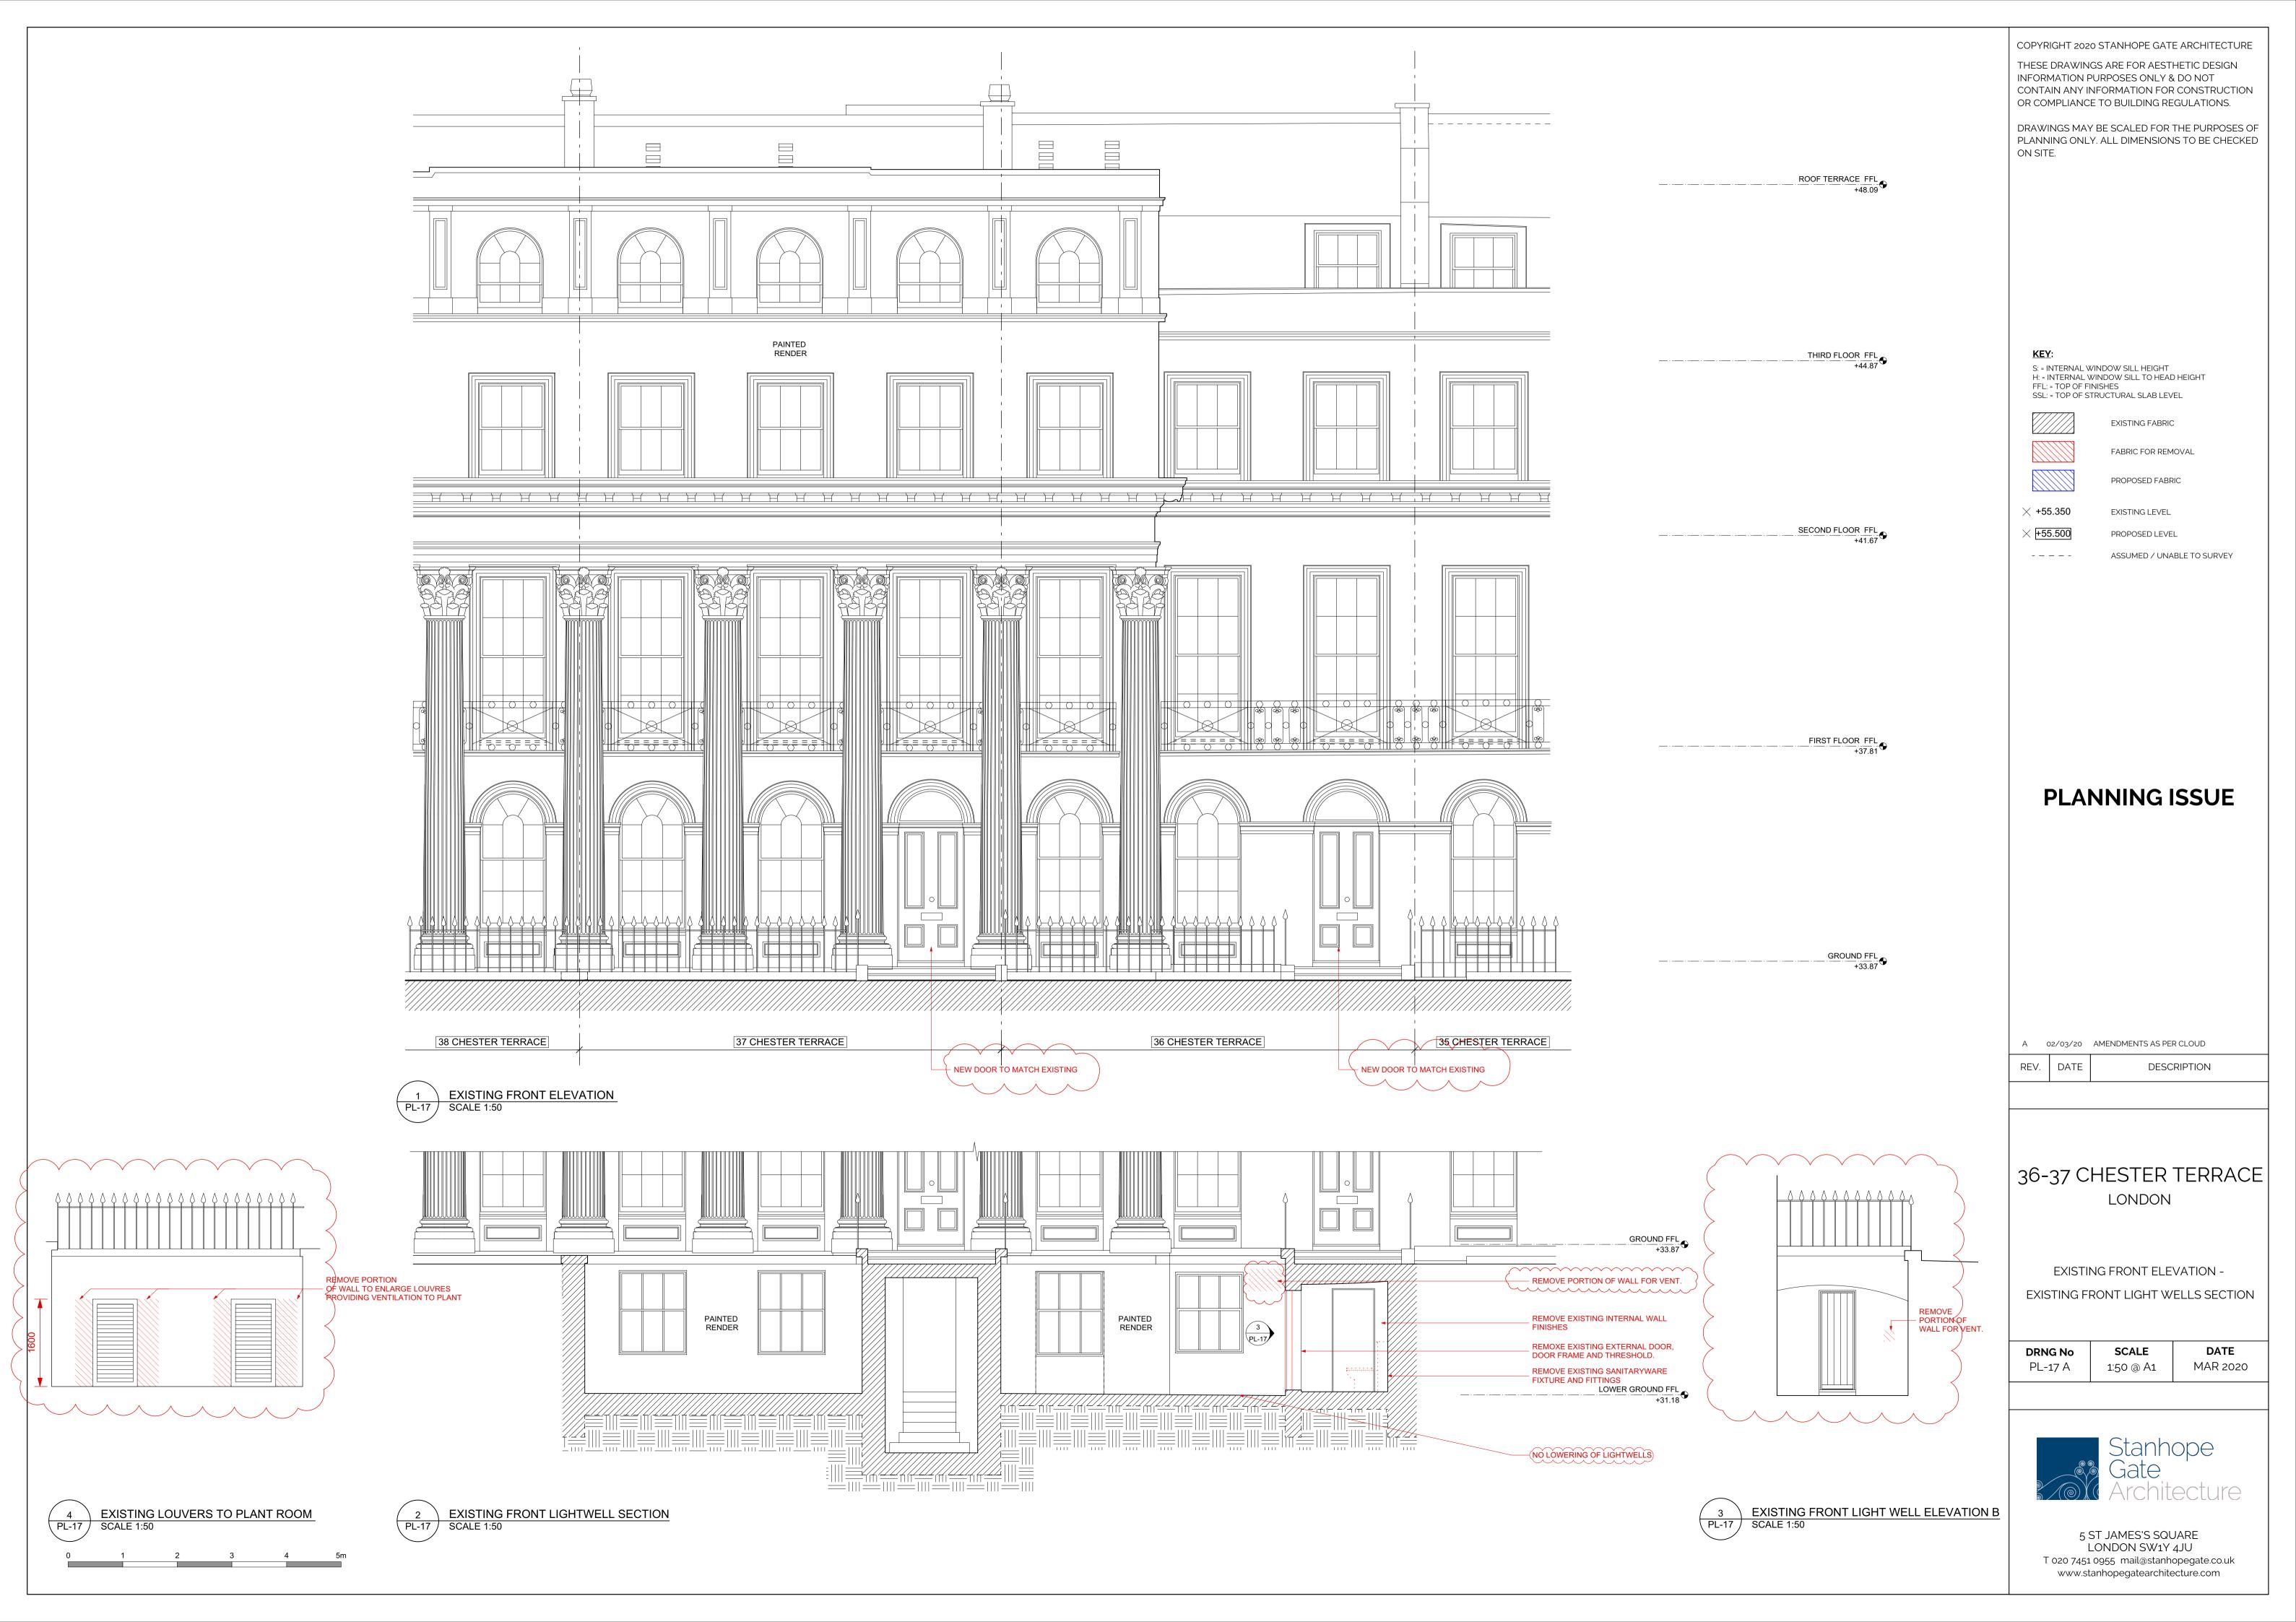

# **PLANNING ISSUE**

B 02/03/20 AMENDMENTS AS PER CLOUD WIDER OPENING TO RECEPTION ROOM REMOVED. A 19/07/17 TO KEEP AS EXISTING.

REV. DATE

DESCRIPTION

## 36-37 CHESTER TERRACE LONDON

PROPOSED SECTION B-B

**DRNG No** PL-24 B

DATE 1:50 @ A1 1:100 @ A3 MAR 2020

THESE DRAWINGS ARE FOR AESTHETIC DESIGN INFORMATION PURPOSES ONLY & DO NOT CONTAIN ANY INFORMATION FOR CONSTRUCTION OR COMPLIANCE TO BUILDING REGULATIONS.