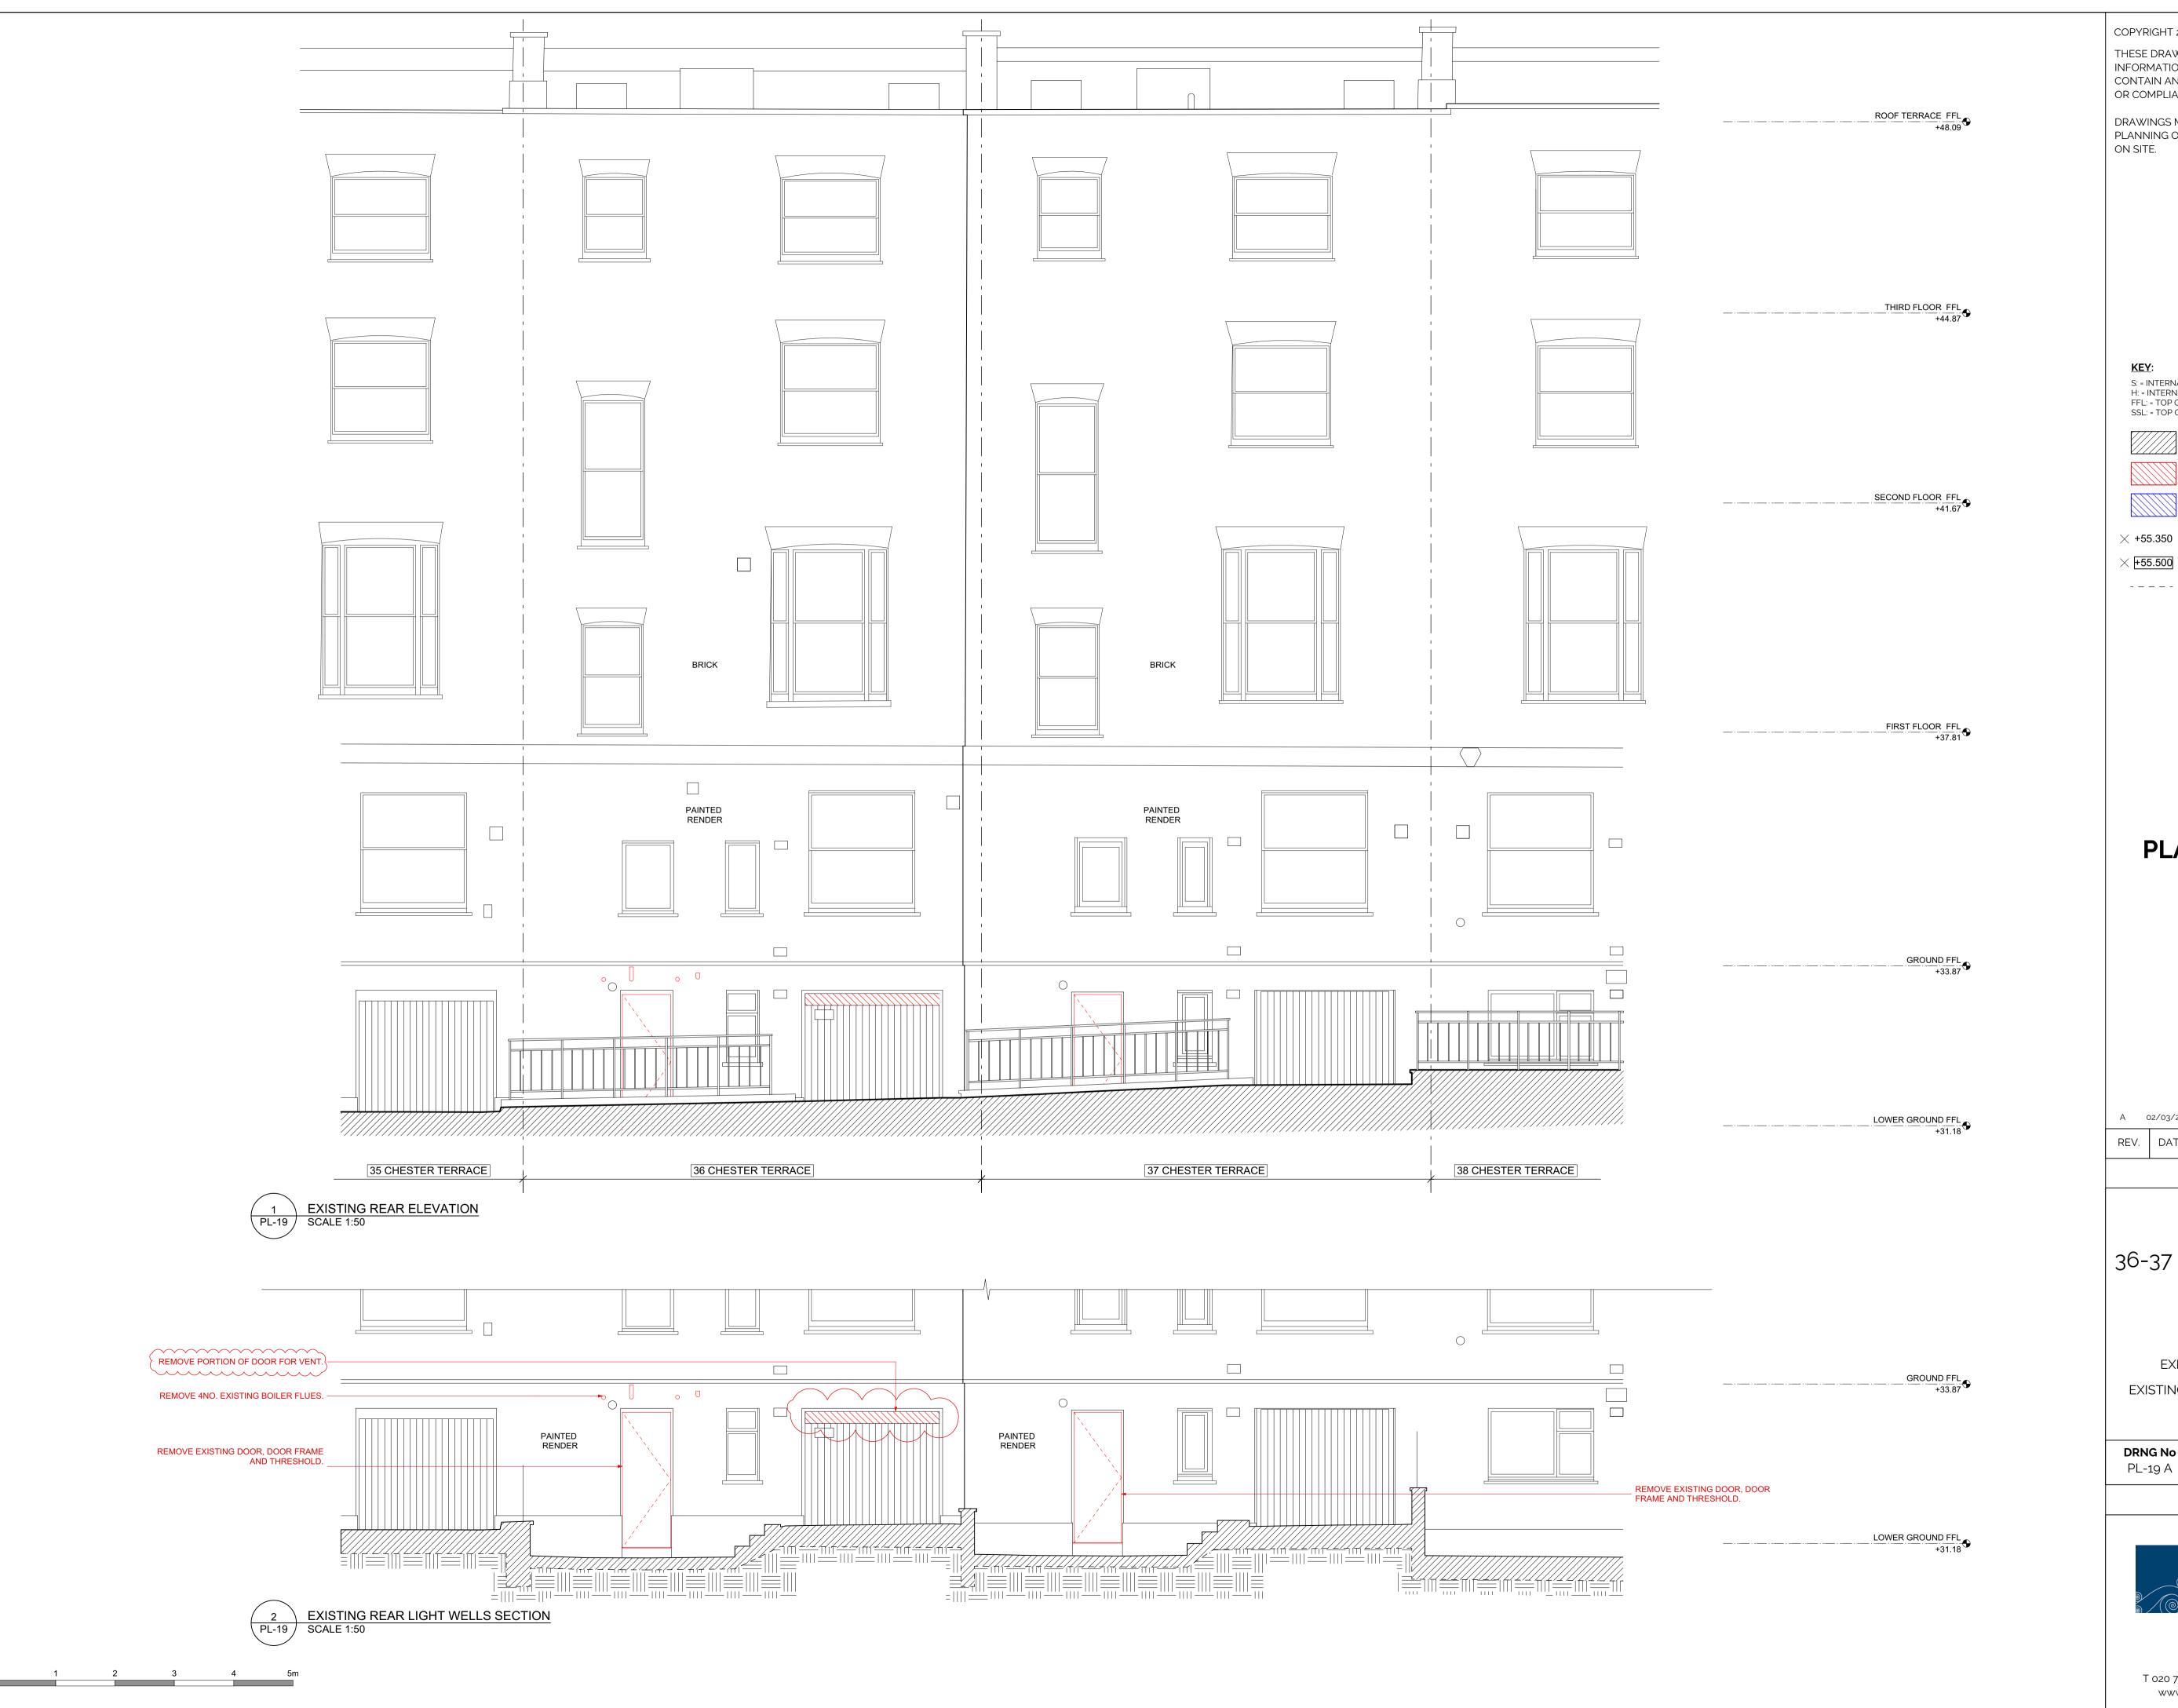

EXISTING FABRIC

FABRIC FOR REMOVAL

PROPOSED FABRIC

EXISTING LEVEL

PROPOSED LEVEL

ASSUMED / UNABLE TO SURVEY

**PLANNING ISSUE** 

A 02/03/20 AMENDMENTS AS PER CLOUD

REV. DATE

36-37 CHESTER TERRACE LONDON

DESCRIPTION

EXISTING REAR ELEVATION -EXISTING REAR LIGHT WELLS SECTION

**DRNG No SCALE** 

MAR 2020 1:50 @ A1

DATE

THESE DRAWINGS ARE FOR AESTHETIC DESIGN INFORMATION PURPOSES ONLY & DO NOT CONTAIN ANY INFORMATION FOR CONSTRUCTION OR COMPLIANCE TO BUILDING REGULATIONS.