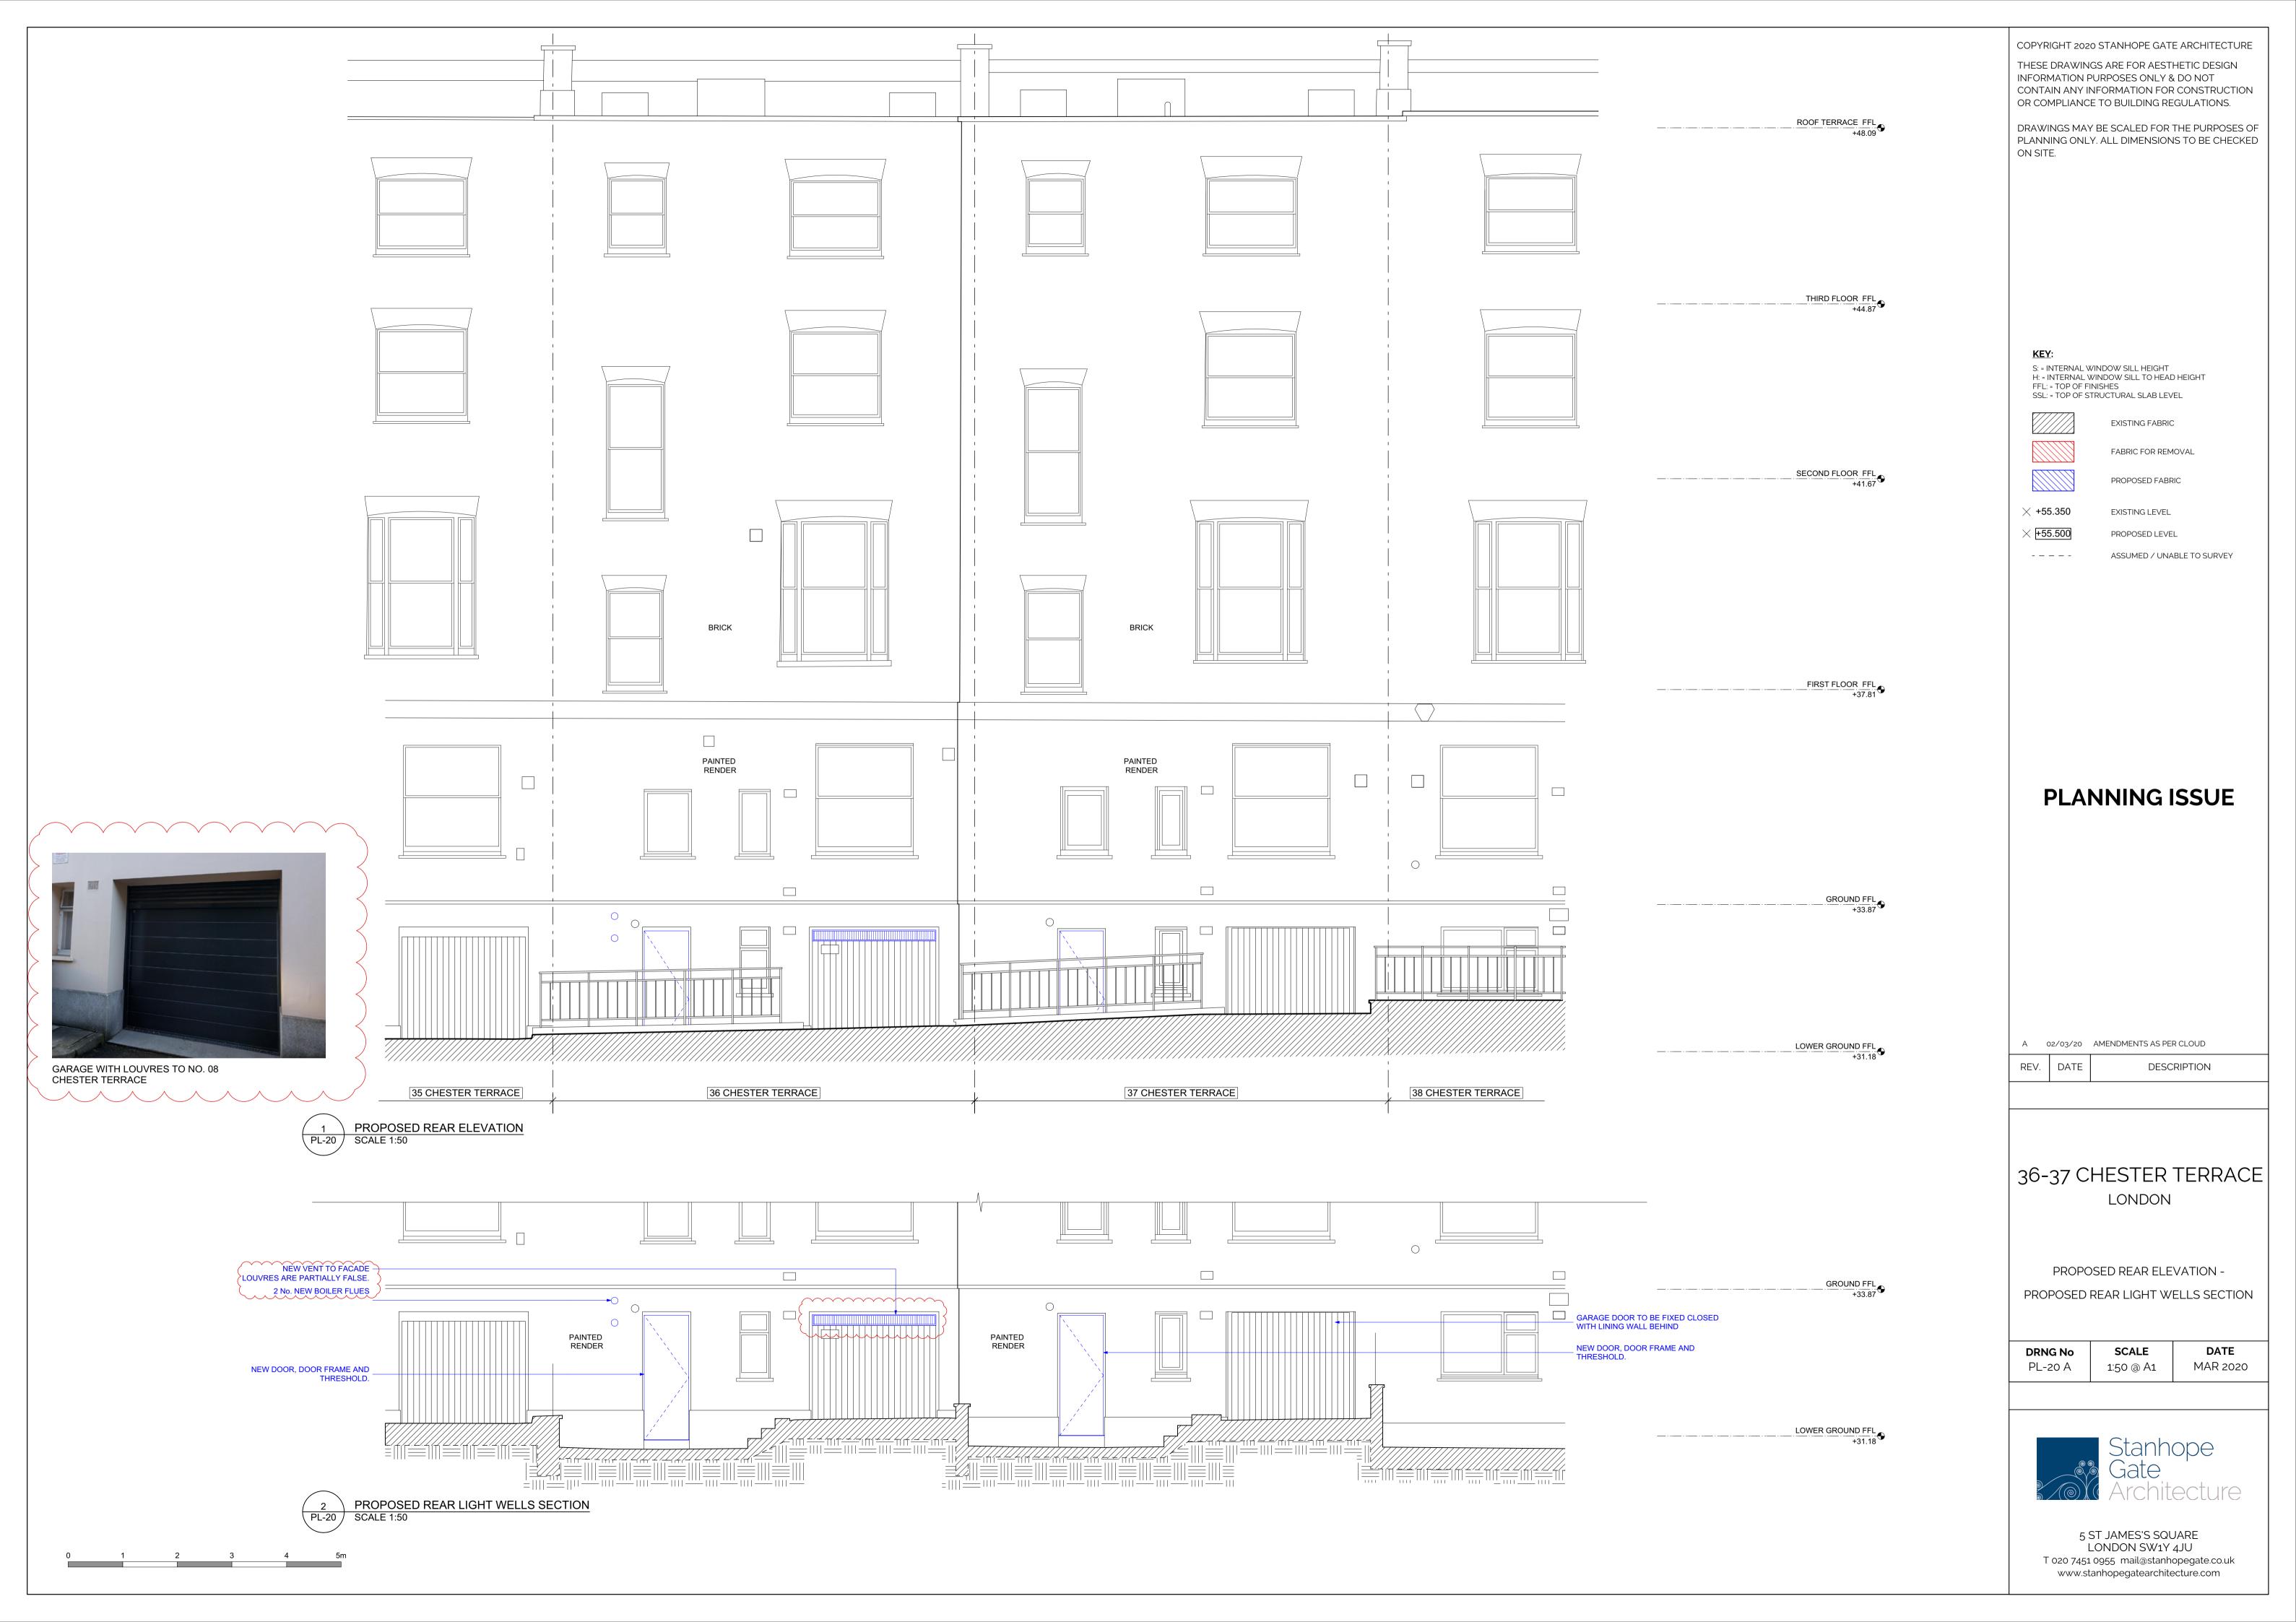

PROPOSED SECTION B-B

#### COPYRIGHT 2020 STANHOPE GATE ARCHITECTURE

THESE DRAWINGS ARE FOR AESTHETIC DESIGN INFORMATION PURPOSES ONLY & DO NOT CONTAIN ANY INFORMATION FOR CONSTRUCTION OR COMPLIANCE TO BUILDING REGULATIONS.

DRAWINGS MAY BE SCALED FOR THE PURPOSES OF PLANNING ONLY. ALL DIMENSIONS TO BE CHECKED ON SITE.

#### KEY:

**GENERAL NOTES** 

1. NEW CORNICES, ARCHITRAVES, DADO RAILS,

SKIRTINGS AND TRIM UNLESS OTHERWISE STATED. 2. NEW FLOOR FINISHES UNLESS OTHERWISE STATED.

> S: = INTERNAL WINDOW SILL HEIGHT H: = INTERNAL WINDOW SILL TO HEAD HEIGHT FFL: = TOP OF FINISHES SSL: = TOP OF STRUCTURAL SLAB LEVEL

FABRIC FOR REMOVAL

EXISTING FABRIC

PROPOSED FABRIC

EXISTING LEVEL

PROPOSED LEVEL

ASSUMED / UNABLE TO SURVEY

# **PLANNING ISSUE**

B 02/03/20 AMENDMENTS AS PER CLOUD WIDER OPENING TO RECEPTION ROOM REMOVED. A 19/07/17 TO KEEP AS EXISTING.

REV. DATE

DESCRIPTION

## 36-37 CHESTER TERRACE LONDON

PROPOSED SECTION B-B

**DRNG No** PL-24 B

DATE 1:50 @ A1 1:100 @ A3 MAR 2020

THESE DRAWINGS ARE FOR AESTHETIC DESIGN INFORMATION PURPOSES ONLY & DO NOT CONTAIN ANY INFORMATION FOR CONSTRUCTION OR COMPLIANCE TO BUILDING REGULATIONS.