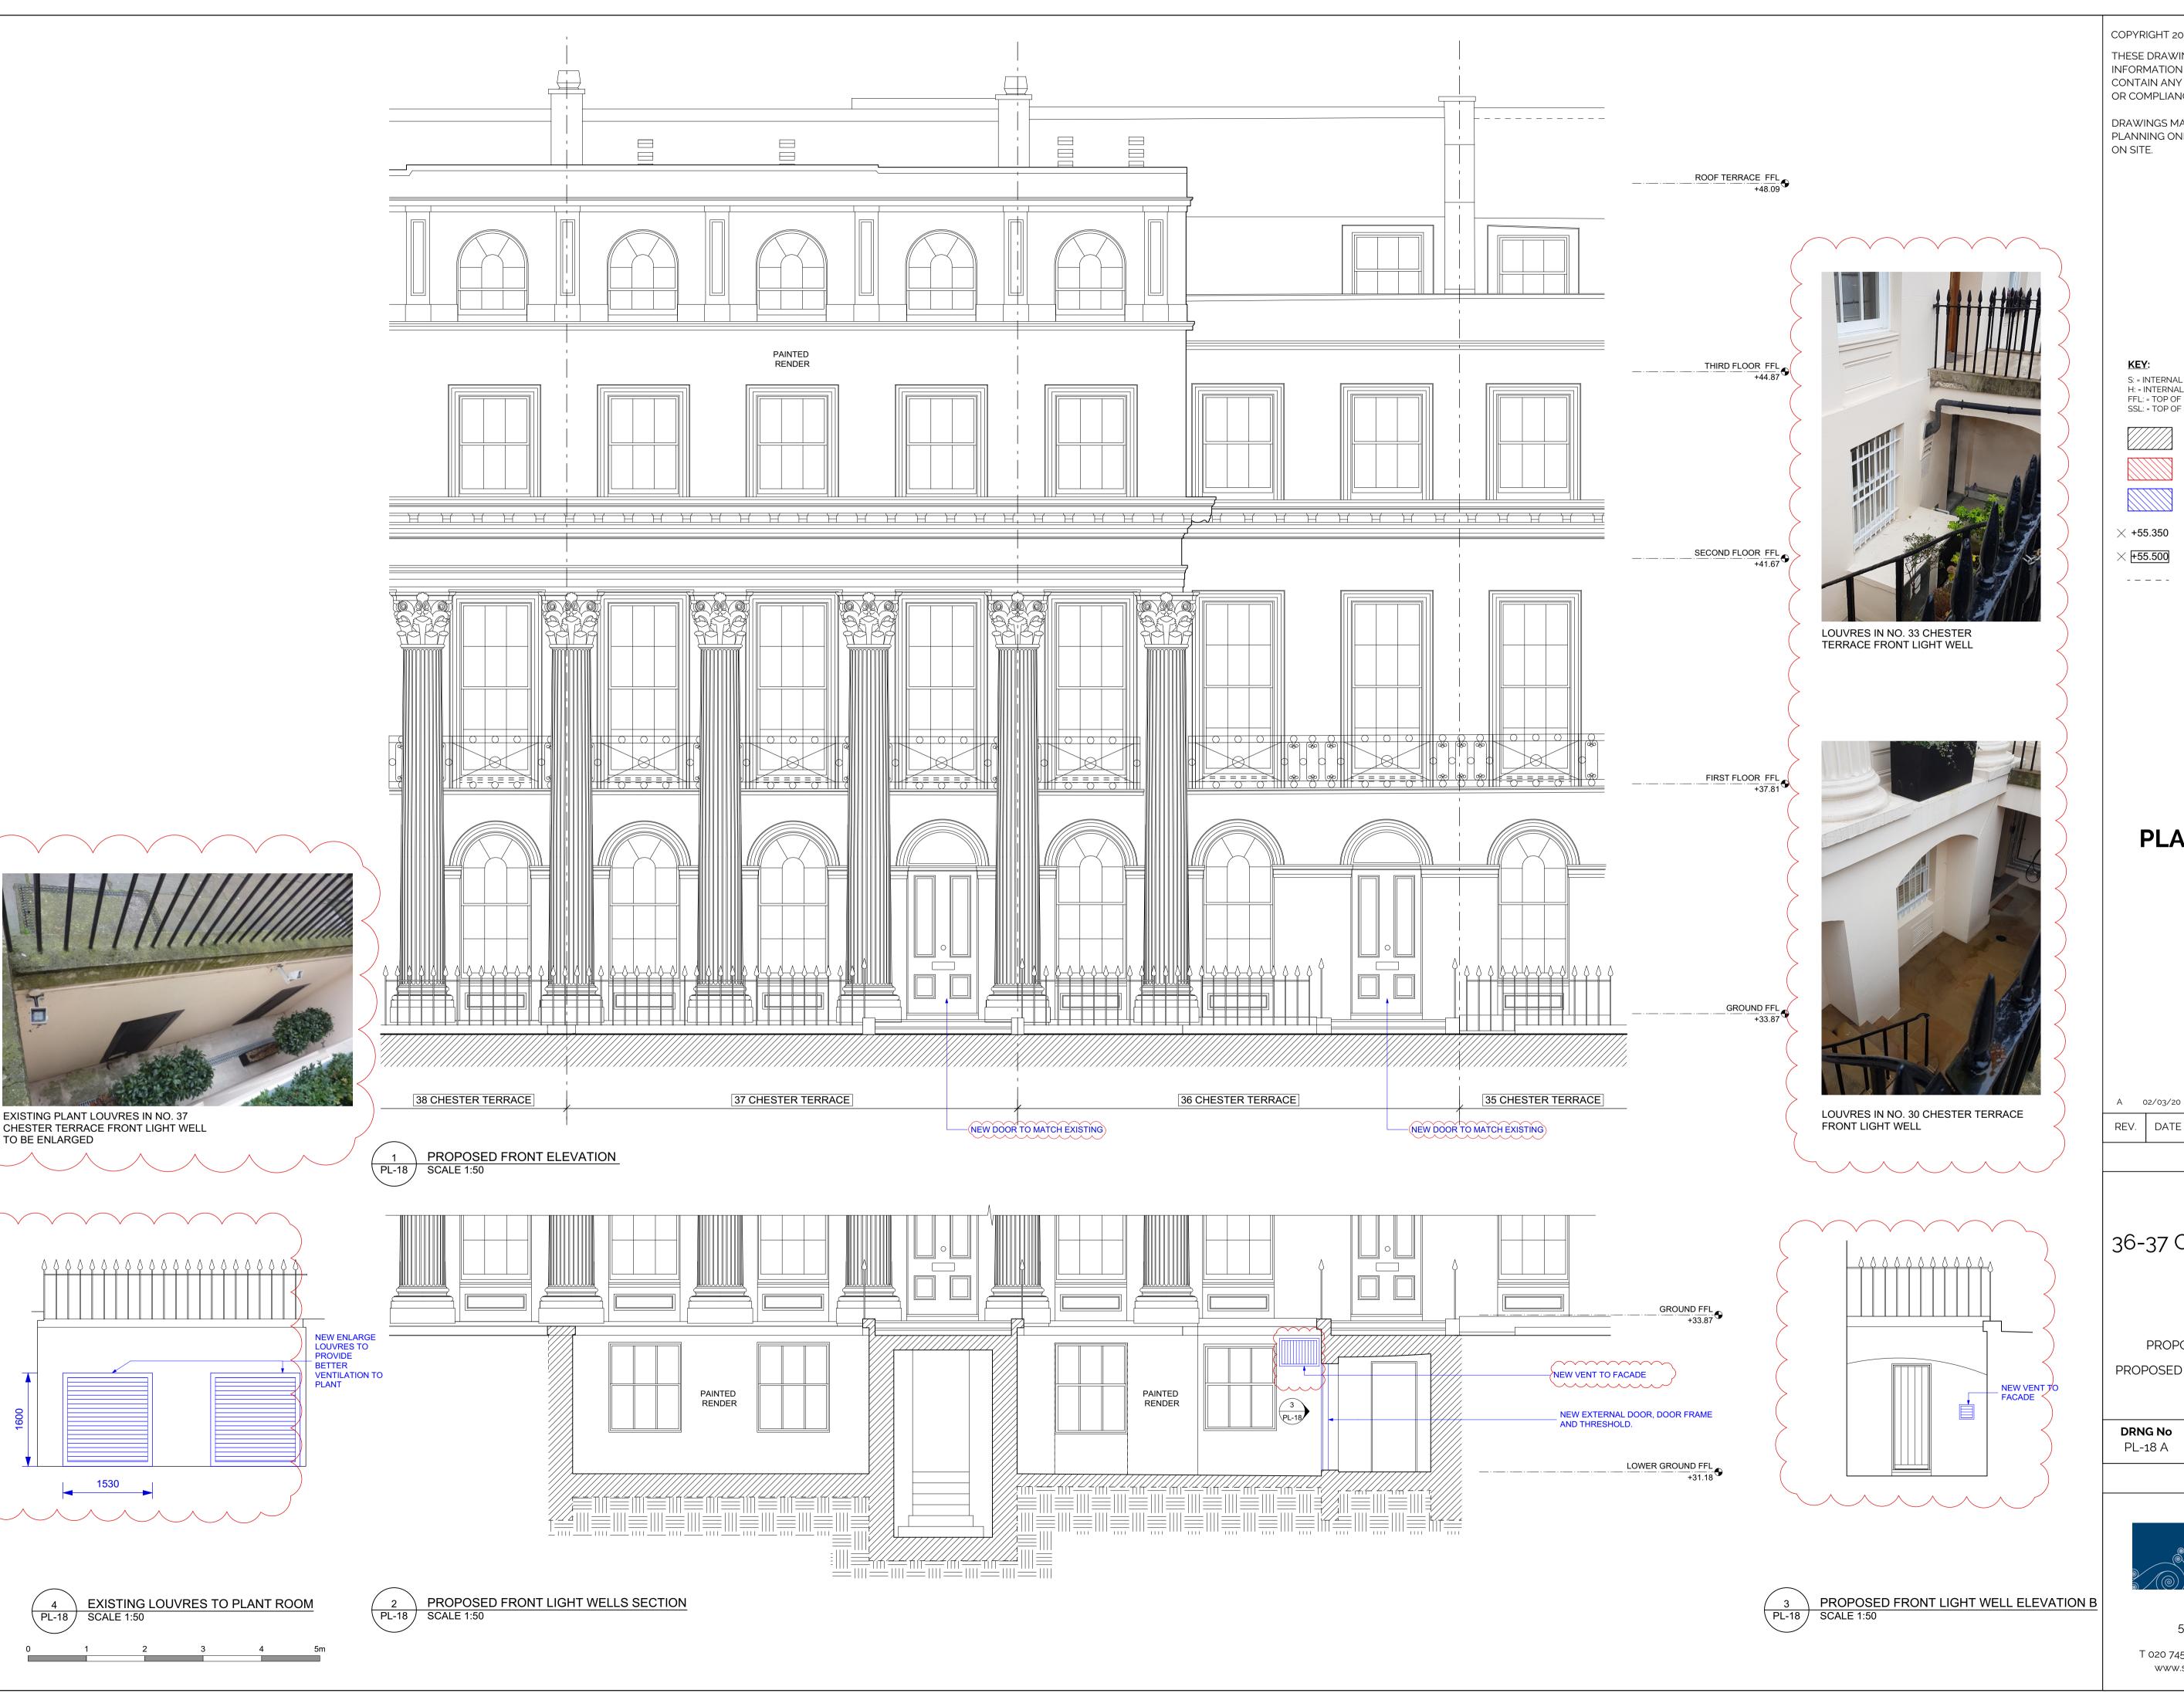

EXISTING FABRIC

FABRIC FOR REMOVAL PROPOSED FABRIC

× +55.350

EXISTING LEVEL PROPOSED LEVEL

ASSUMED / UNABLE TO SURVEY

**PLANNING ISSUE** 

A 02/03/20 AMENDMENTS AS PER CLOUD

DESCRIPTION

36-37 CHESTER TERRACE LONDON

PROPOSED FRONT ELEVATION -PROPOSED FRONT LIGHT WELLS SECTION

**SCALE DRNG No** PL-18 A

MAR 2020 1:50 @ A1

DATE

Stanhope Gate Architecture

THESE DRAWINGS ARE FOR AESTHETIC DESIGN INFORMATION PURPOSES ONLY & DO NOT CONTAIN ANY INFORMATION FOR CONSTRUCTION OR COMPLIANCE TO BUILDING REGULATIONS.