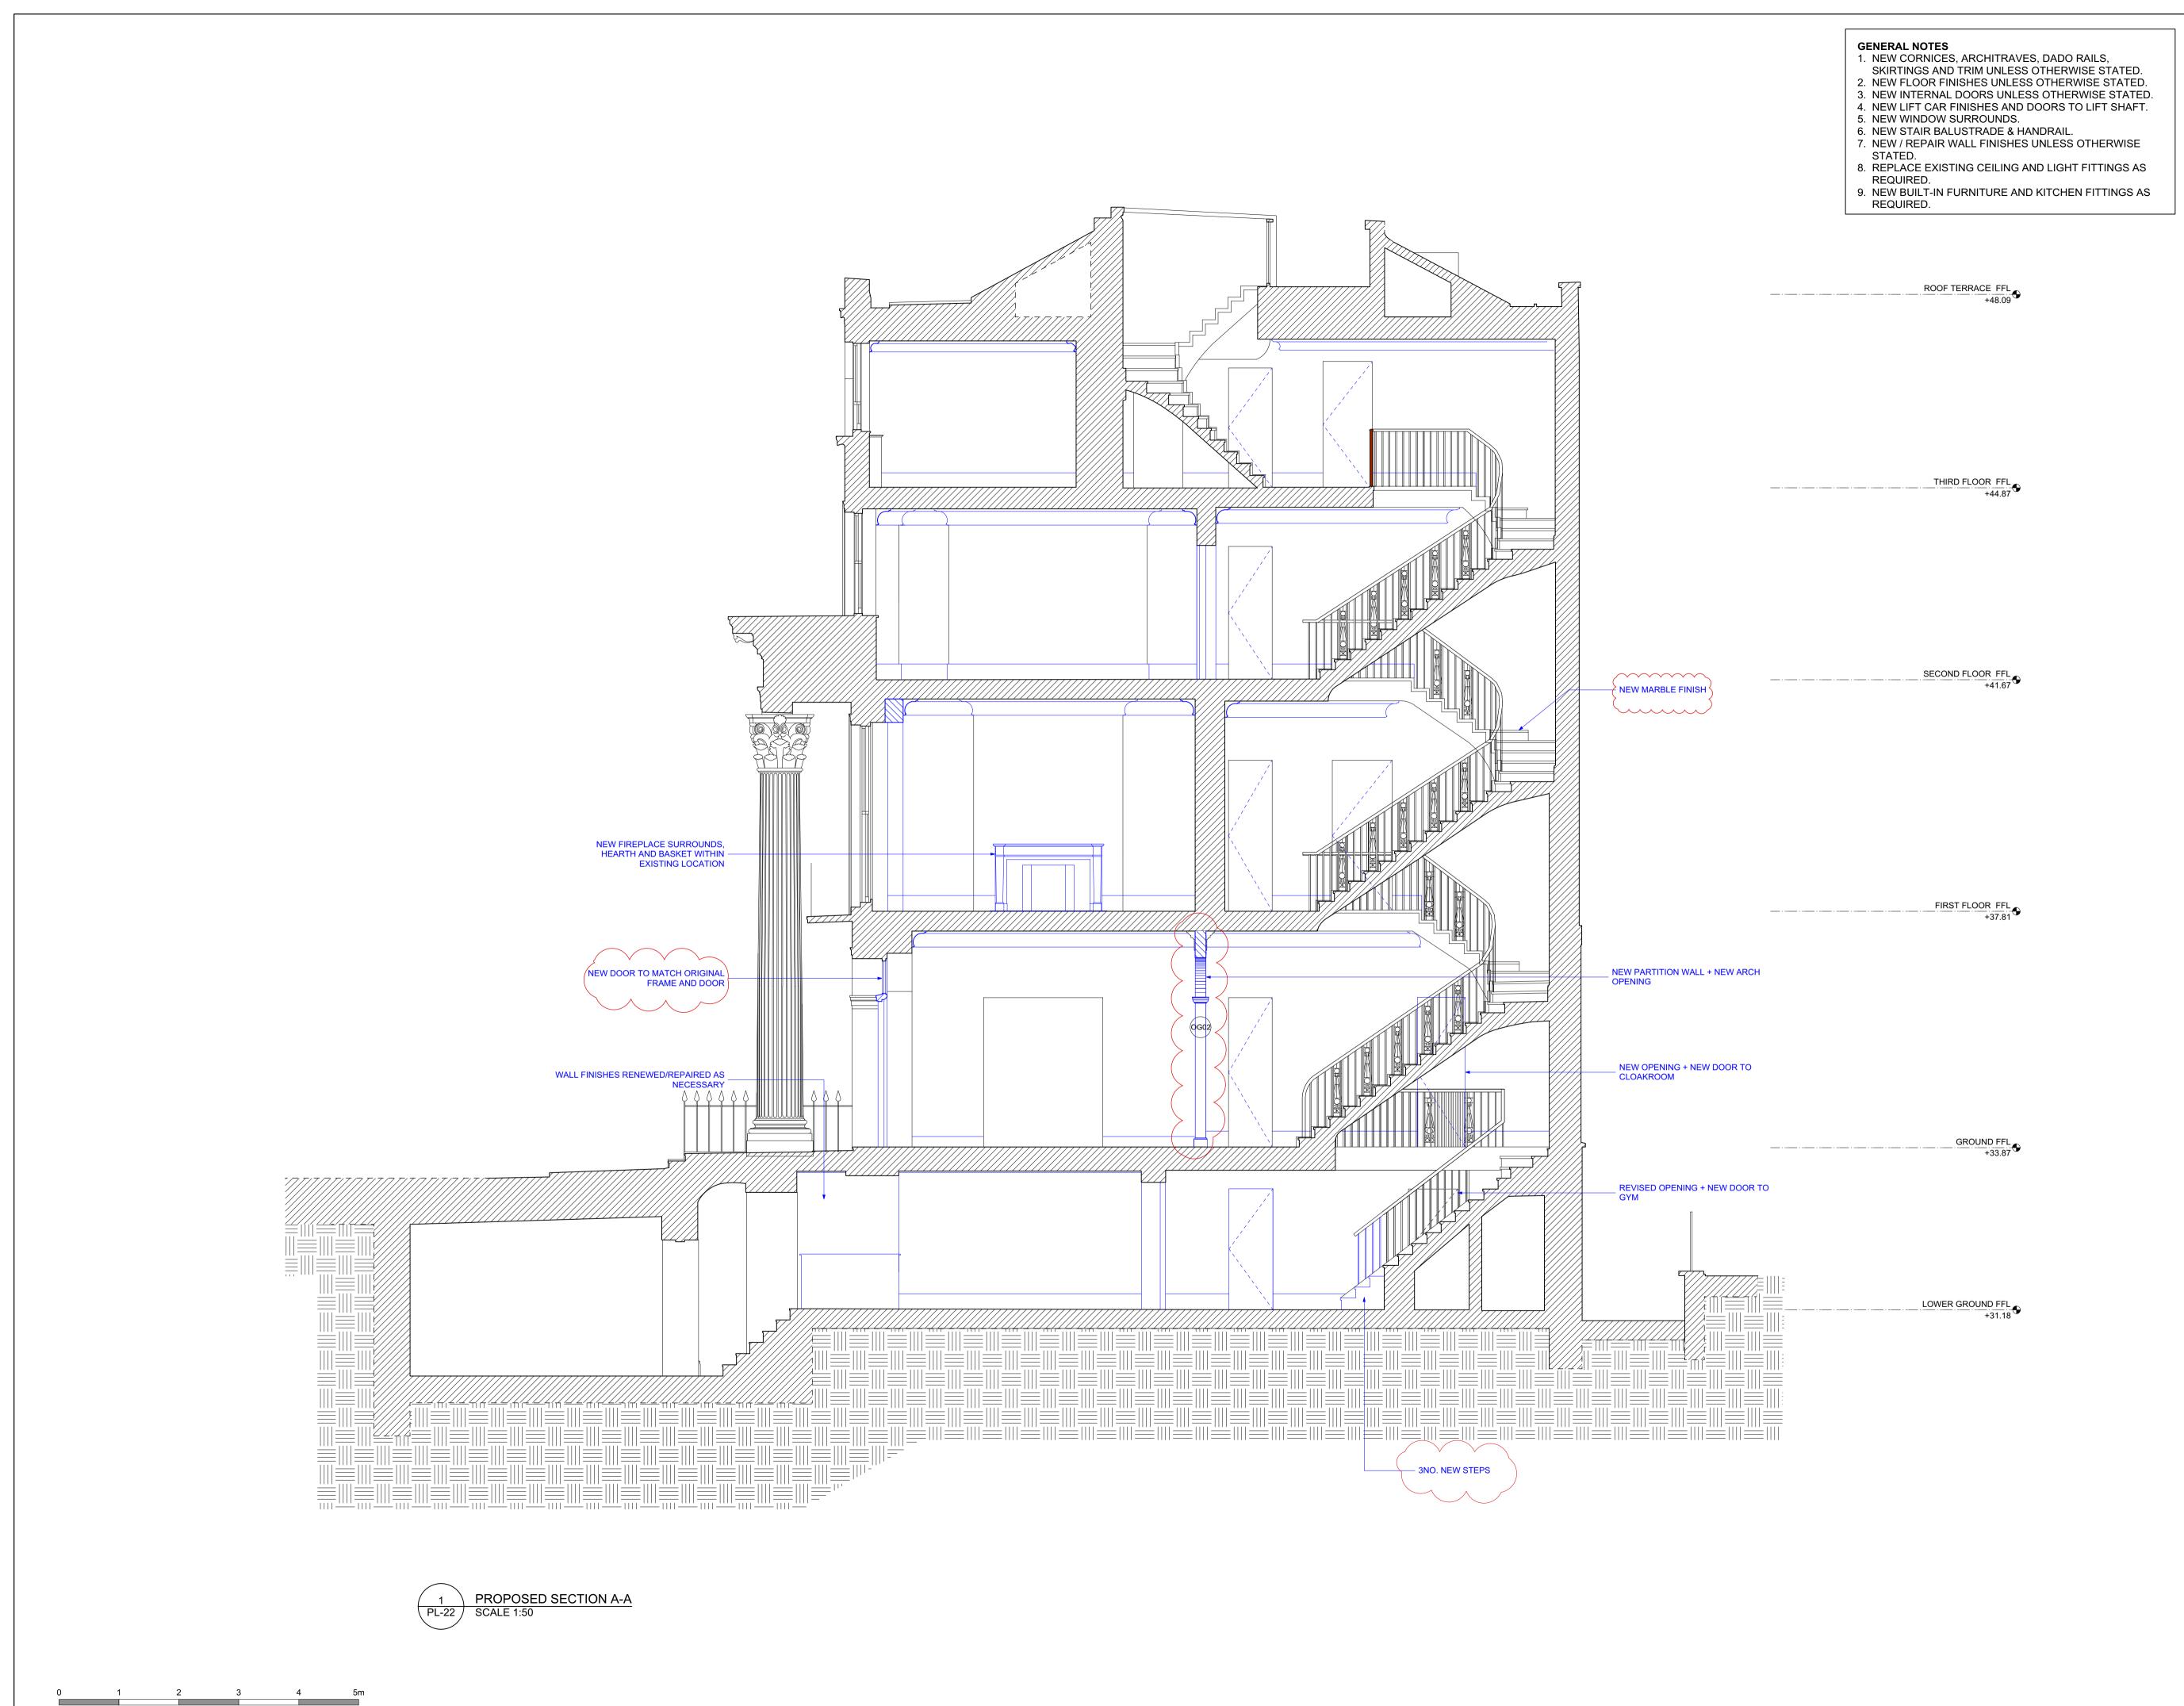

# **PLANNING ISSUE**

C 02/03/30 AMENDMENTS AS PER CLOUD WIDER OPENING TO

RECEPTION ROOM REMOVED. B 19/07/17 TO KEEP AS EXISTING. A 12/04/17 GENERAL REVISIONS FOR PLANNING ISSUE

REV. DATE

DESCRIPTION

## 36-37 CHESTER TERRACE LONDON

PROPOSED SECTION A-A

**DRNG No** PL-22 C

1:50 @ A1 1:100 @ A3

DATE MAR 2020

**EXISTING AND REMOVAL SECTION B-B** 

- **GENERAL NOTES** 1. REMOVE EXISTING NON-ORIGINAL CORNICES, ARCHITRAVES, DADO RAILS, SKIRTINGS, AND TRIM UNLESS OTHERWISE STATED.
- 2. REMOVE EXISTING NON-ORIGINAL INTERNAL DOORS UNLESS OTHERWISE
- 3. REMOVE EXISTING NON-ORIGINAL FLOOR FINISHES UNLESS OTHERWISE STATED.
- 4. REMOVE EXISTING NON-ORIGINAL LIFT CAR FINISHES AND DOORS TO LIFT SHAFT.
- 5. REMOVE EXISTING NON-ORIGINAL WINDOW SURROUNDS.
- 6. REMOVE EXISTING NON-ORIGINAL CEILING FINISHES & LIGHT FITTINGS UNLESS OTHERWISE STATED.
- 7. REMOVE/REPAIR EXISTING NON-ORIGINAL WALL FINISHES UNLESS OTHERWISE STATED.
- 8. REMOVE EXISTING NON-ORIGINAL BUILT-IN FURNITURE AND KITCHEN
- FITTINGS UNLESS OTHERWISE STATED.