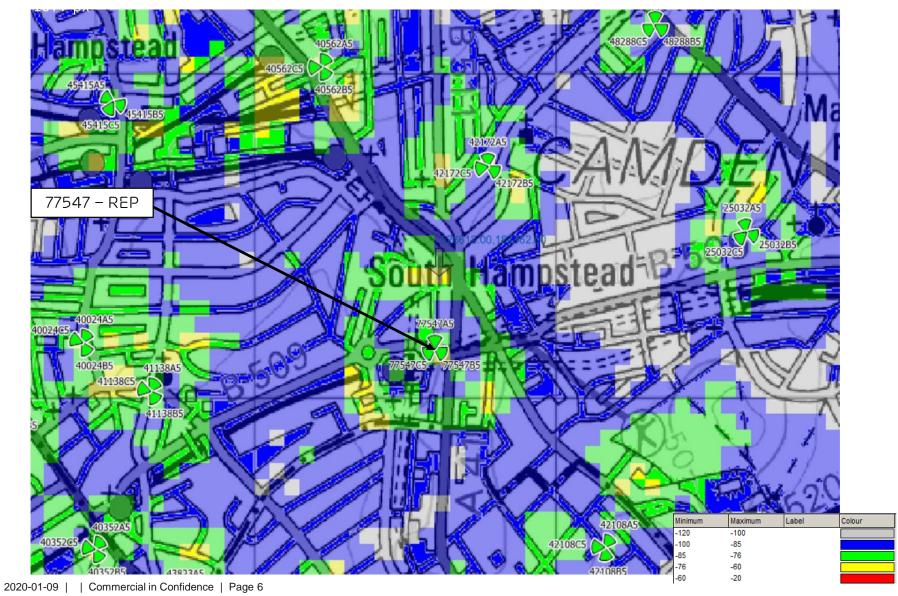

ENTS PARK

3G/4G COVERAGE PLOTS – 3UK NTQ SITE SPECIFIC

#### **SUMMARY**



- ➤ For 98337 NTQ, Perm REP\_77547 is already approved, however due to planning issue antenna height is changed from 40/40/40 to 30.97/30.97/29.57 and azimuth also needs to be changed from 0/120/240 to 0/160/240.
- ➤ Because of this changes there is coverage loss towards east, so to recover this loss 3UK consolidation is recommended on nearby EE 2G/4G only live site (14396).
- ➤ In attached plot earlier nominated config and new proposed config along with 14396 is considered to see the coverage impact.

#### AREA MAP





#### 3G RSCP PLOT INDOOR LIVE SITES WITH NTQ 98337





#### 3G RSCP PLOT INDOOR LIVE SITES WITHOUT NTQ 98337





### 3G RSCP PLOT INDOOR LIVE SITES WITH REP\_77547 (EARLIER NOMINATED CONFIG)





### 3G RSCP PLOT INDOOR LIVE SITES WITH REP\_77547 (NEW PROPOSED CONFIG)





# 3G RSCP PLOT INDOOR LIVE SITES WITH REP\_77547 & CAT B 14396





#### 3G RSCP PLOT OUTDOOR LIVE SITES WITH NTQ 98337





#### 3G RSCP PLOT OUTDOOR LIVE SITES WITHOUT NTQ 98337





### 3G RSCP PLOT OUTDOOR LIVE SITES WITH REP\_77547 (EARLIER NOMINATED CONFIG)





# 3G RSCP PLOT OUTDOOR LIVE SITES WITH REP\_77547 (NEW PROPOSED CONFIG)





# 3G RSCP PLOT OUTDOOR LIVE SITES WITH REP\_77547 & CAT B 14396





#### 4G 1800 RSRP PLOT INDOOR LIVE SITES WITH NTQ 98337





#### 4G 1800 RSRP PLOT INDOOR LIVE SITES WITHOUT NTQ 98337





### 4G 1800 RSRP PLOT INDOOR LIVE SITES WITH REP\_77547 (EARLIER NOMINATED CONFIG)





# 4G 1800 RSRP PLOT INDOOR LIVE SITES WITH REP\_77547 (NEW PROPOSED CONFIG)





#### 4G 180