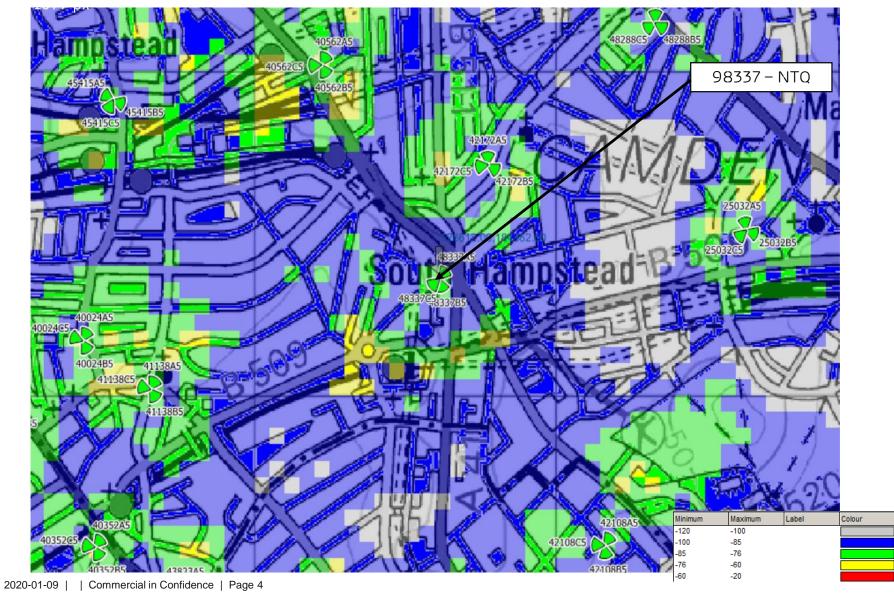

NTQ:

98337 - CENTRE HEIGHTS

REP:

77547 - FARJEON HOUSE

ATA REP: (CAT B)

14396 - MARRIOTT REGENTS PARK

3G/4G COVERAGE PLOTS – 3UK NTQ SITE SPECIFIC

#### **SUMMARY**



- ➤ For 98337 NTQ, Perm REP\_77547 is already approved, however due to planning issue antenna height is changed from 40/40/40 to 30.97/30.97/29.57 and azimuth also needs to be changed from 0/120/240 to 0/160/240.
- ➤ Because of this changes there is coverage loss towards east, so to recover this loss 3UK consolidation is recommended on nearby EE 2G/4G only live site (14396).
- ➤ In attached plot earlier nominated config and new proposed config along with 14396 is considered to see the coverage impact.

#### AREA MAP





#### 3G RSCP PLOT INDOOR LIVE SITES WITH NTQ 98337





#### 3G RSCP PLOT INDOOR LIVE SITES WITHOUT NTQ 98337





### 3G RSCP PLOT INDOOR LIVE SITES WITH REP\_77547 (EARLIER NOMINATED CONFIG)





### 3G RSCP PLOT INDOOR LIVE SITES WITH REP\_77547 (NEW PROPOSED CONFIG)





# 3G RSCP PLOT INDOOR LIVE SITES WITH REP\_77547 & CAT B 14396





#### 3G RSCP PLOT OUTDOOR LIVE SITES WITH NTQ 98337





#### 3G RSCP PLOT OUTDOOR LIVE SITES WITHOUT NTQ 98337





### 3G RSCP PLOT OUTDOOR LIVE SITES WITH REP\_77547 (EARLIER NOMINATED CONFIG)





# 3G RSCP PLOT OUTDOOR LIVE SITES WITH REP\_77547 (NEW PROPOSED CONFIG)





# 3G RSCP PLOT OUTDOOR LIVE SITES WITH REP\_77547 & CAT B 14396





#### 4G 1800 RSRP PLOT INDOOR LIVE SITES WITH NTQ 98337





#### 4G 1800 RSRP PLOT INDOOR LIVE SITES WITHOUT NTQ 98337





### 4G 1800 RSRP PLOT INDOOR LIVE SITE