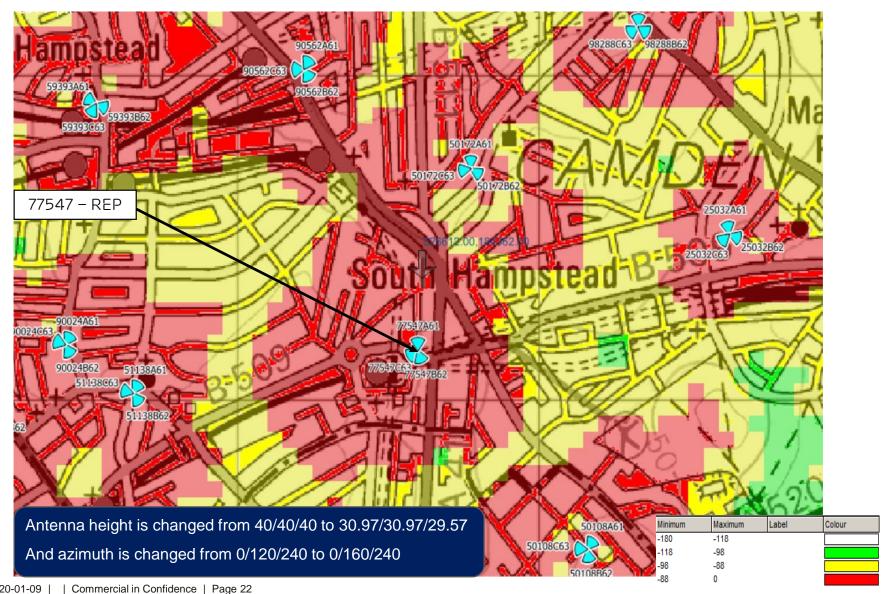

#### **SUMMARY**

- ➤ For 98337 NTQ, Perm REP\_77547 is already approved, however due to planning issue antenna height is changed from 40/40/40 to 30.97/30.97/29.57 and azimuth also needs to be changed from 0/120/240 to 0/160/240.
- ➤ Because of this changes there is coverage loss towards east, so to recover this loss 3UK consolidation is recommended on nearby EE 2G/4G only live site (14396).
- ➤ In attached plot earlier nominated config and new proposed config along with 14396 is considered to see the coverage impact.

### 3G RSCP PLOT INDOOR LIVE SITES WITH REP\_77547 (NEW PROPOSED CONFIG)