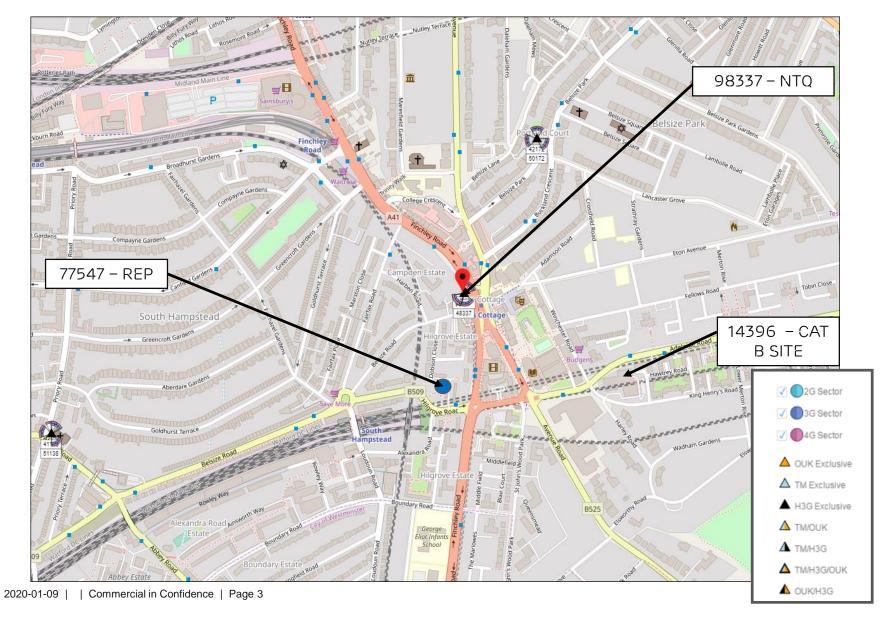

NTQ:

98337 - CENTRE HEIGHTS

REP:

77547 - FARJEON HOUSE

ATA REP: (CAT B)

14396 - MARRIOTT REGENTS PARK

3G/4G COVERAGE PLOTS – 3UK NTQ SITE SPECIFIC

#### AREA MAP