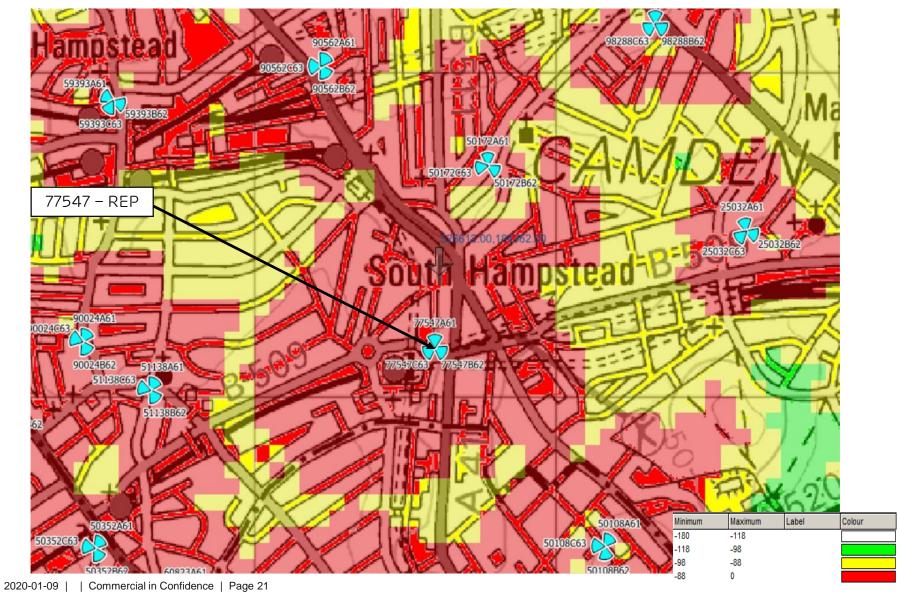

OT OUTDOOR LIVE SITES WITH REP\_77547 (EARLIER NOMINATED CONFIG)





# 3G RSCP PLOT OUTDOOR LIVE SITES WITH REP\_77547 (NEW PROPOSED CONFIG)





# 3G RSCP PLOT OUTDOOR LIVE SITES WITH REP\_77547 & CAT B 14396





#### 4G 1800 RSRP PLOT INDOOR LIVE SITES WITH NTQ 98337





#### 4G 1800 RSRP PLOT INDOOR LIVE SITES WITHOUT NTQ 98337





### 4G 1800 RSRP PLOT INDOOR LIVE SITES WITH REP\_77547 (EARLIER NOMINATED CONFIG)





# 4G 1800 RSRP PLOT INDOOR LIVE SITES WITH REP\_77547 (NEW PROPOSED CONFIG)





#### 4G 1800 RSRP PLOT INDOOR LIVE SITES WITH REP\_77547 & CAT B 14396





#### 4G 1800 RSRP PLOT OUTDOOR LIVE SITES WITH NTQ 98337





#### 4G 1800 RSRP PLOT OUTDOOR LIVE SITES WITHOUT NTQ 98337





### 4G 1800 RSRP PLOT OUTDOOR LIVE SITES WITH REP\_77547 (EARLIER NOMINATED CONFIG)





### 4G 1800 RSRP PLOT OUTDOOR LIVE SITES WITH REP\_77547 (NEW PROPOSED CONFIG)





#### 4G 1800 RSRP PLOT OUTDOOR LIVE SITES WITH REP\_77547 & CAT B 14396







# **ERICSSON**