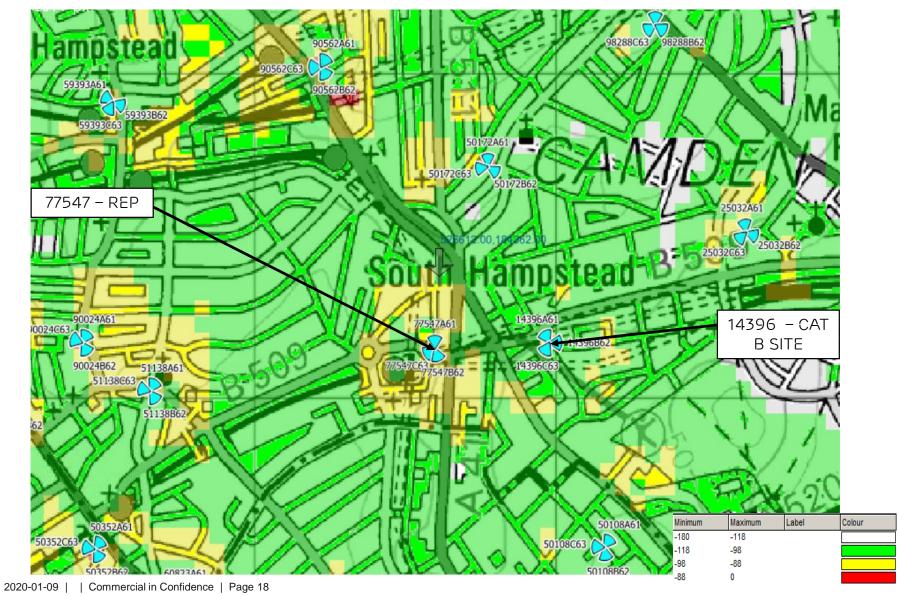

# 3G RSCP PLOT INDOOR LIVE SITES WITH REP\_77547 & CAT B 14396

# 3G RSCP PLOT OUTDOOR LIVE SITES WITH REP\_77547 & CAT B 14396

#### 4G 1800 RSRP PLOT INDOOR LIVE SITES WITH REP\_77547 & CAT B 14396

#### 4G 1800 RSRP PLOT OUTDOOR LIVE SITES WITH REP\_77547 & CAT B 14396