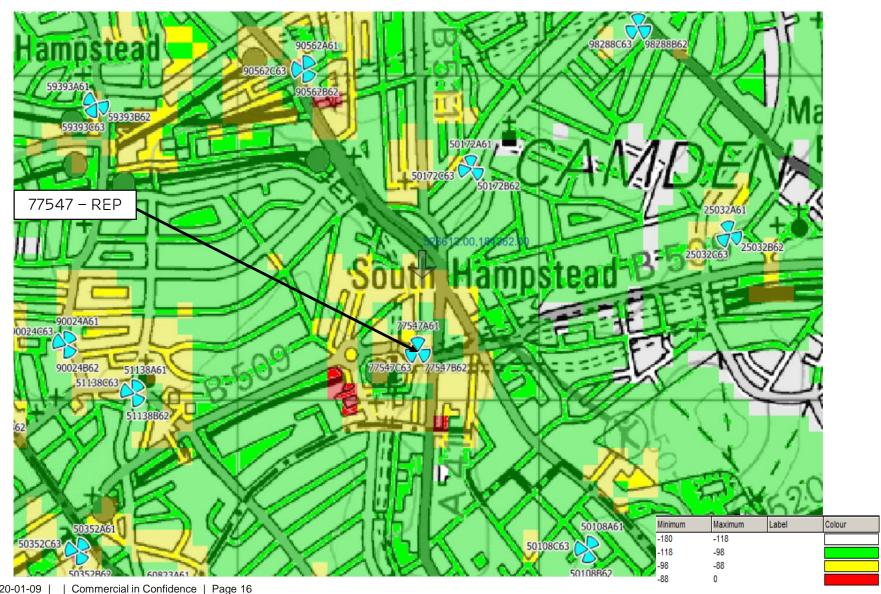

### 3G RSCP PLOT INDOOR LIVE SITES WITH REP\_77547 (EARLIER NOMINATED CONFIG)

### 3G RSCP PLOT OUTDOOR LIVE SITES WITH REP\_77547 (EARLIER NOMINATED CONFIG)

### 4G 1800 RSRP PLOT INDOOR LIVE SITES WITH REP\_77547 (EARLIER NOMINATED CONFIG)

### 4G 1800 RSRP PLOT OUTDOOR LIVE SITES WITH REP\_77547 (EARLIER NOMINATED CONFIG)