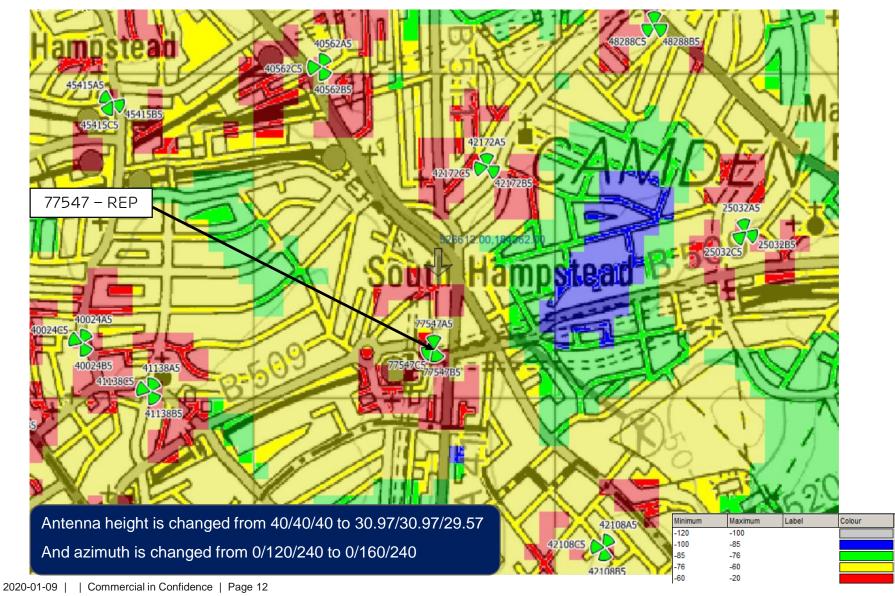

#### **SUMMARY**

- ➤ For 98337 NTQ, Perm REP\_77547 is already approved, however due to planning issue antenna height is changed from 40/40/40 to 30.97/30.97/29.57 and azimuth also needs to be changed from 0/120/240 to 0/160/240.
- ➤ Because of this changes there is coverage loss towards east, so to recover this loss 3UK consolidation is recommended on nearby EE 2G/4G only live site (14396).
- ➤ In attached plot earlier nominated config and new proposed config along with 14396 is considered to see the coverage impact.