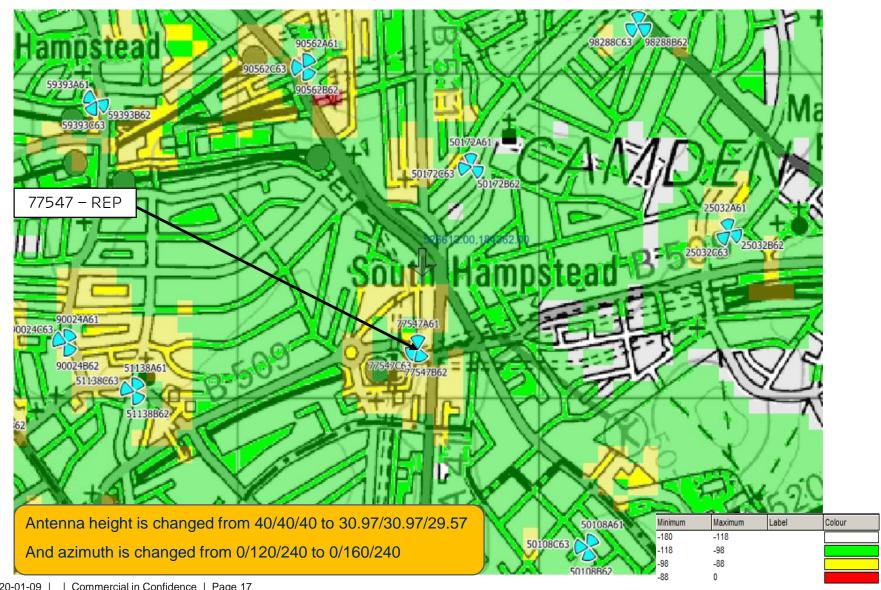

#### **SUMMARY**

- ➤ For 98337 NTQ, Perm REP\_77547 is already approved, however due to planning issue antenna height is changed from 40/40/40 to 30.97/30.97/29.57 and azimuth also needs to be changed from 0/120/240 to 0/160/240.
- ➤ Because of this changes there is coverage loss towards east, so to recover this loss 3UK consolidation is recommended on nearby EE 2G/4G only live site (14396).
- ➤ In attached plot earlier nominated config and new proposed config along with 14396 is considered to see the coverage impact.

### 3G RSCP PLOT INDOOR LIVE SITES WITH REP\_77547 (NEW PROPOSED CONFIG)

# 3G RSCP PLOT OUTDOOR LIVE SITES WITH REP\_77547 (NEW PROPOSED CONFIG)

# 4G 1800 RSRP PLOT INDOOR LIVE SITES WITH REP\_77547 (NEW PROPOSED CONFIG)

### 4G 1800 RSRP PLOT OUTDOOR LIVE SITES WITH REP\_77547 (NEW PROPOSED CONFIG)