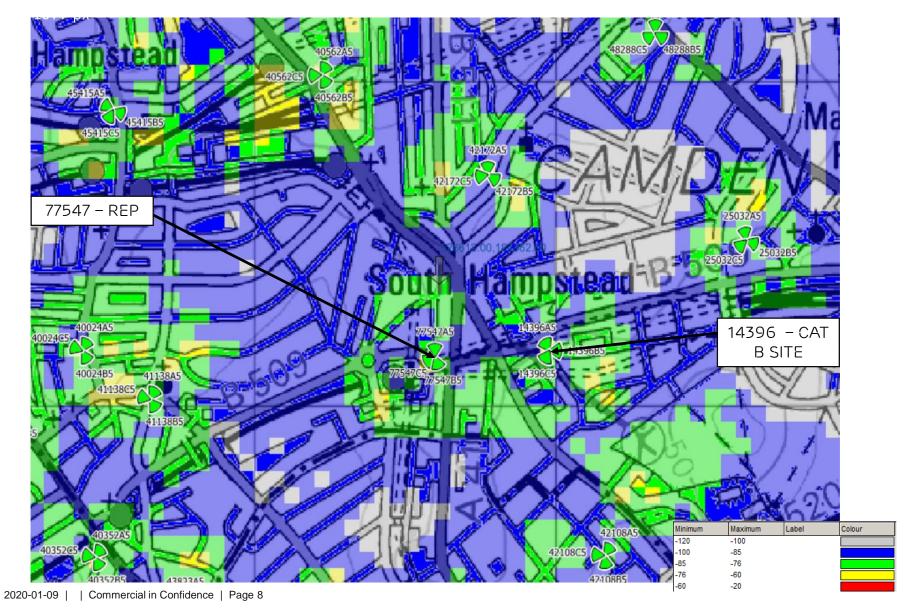

# 3G RSCP PLOT INDOOR LIVE SITES WITH REP\_77547 & CAT B 14396

#### **SUMMARY**

- ➤ For 98337 NTQ, Perm REP\_77547 is already approved, however due to planning issue antenna height is changed from 40/40/40 to 30.97/30.97/29.57 and azimuth also needs to be changed from 0/120/240 to 0/160/240.
- ➤ Because of this changes there is coverage loss towards east, so to recover this loss 3UK consolidation is recommended on nearby EE 2G/4G only live site (14396).
- ➤ In attached plot earlier nominated config and new proposed config along with 14396 is considered to see the coverage impact.