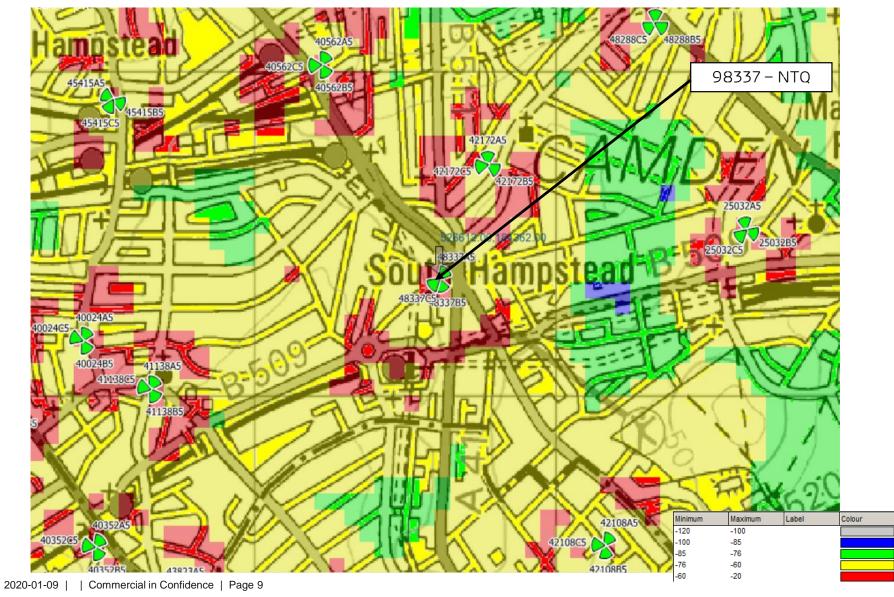

#### 3G RSCP PLOT INDOOR LIVE SITES WITH NTQ 98337

#### **SUMMARY**

- ➤ For 98337 NTQ, Perm REP\_77547 is already approved, however due to planning issue antenna height is changed from 40/40/40 to 30.97/30.97/29.57 and azimuth also needs to be changed from 0/120/240 to 0/160/240.
- ➤ Because of this changes there is coverage loss towards east, so to recover this loss 3UK consolidation is recommended on nearby EE 2G/4G only live site (14396).
- ➤ In attached plot earlier nominated config and new proposed config along with 14396 is considered to see the coverage impact.