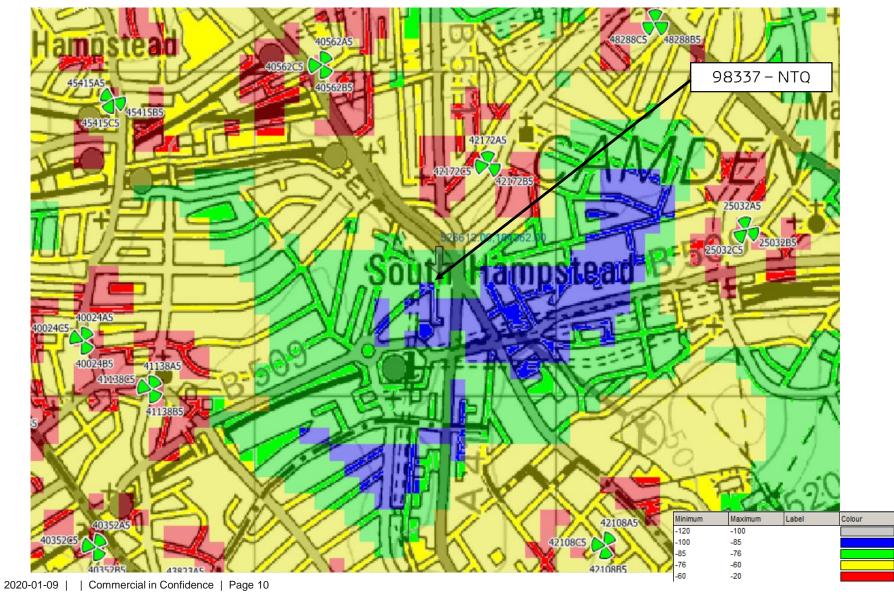

#### 3G RSCP PLOT INDOOR LIVE SITES WITHOUT NTQ 98337

#### **SUMMARY**

- ➤ For 98337 NTQ, Perm REP\_77547 is already approved, however due to planning issue antenna height is changed from 40/40/40 to 30.97/30.97/29.57 and azimuth also needs to be changed from 0/120/240 to 0/160/240.
- ➤ Because of this changes there is coverage loss towards east, so to recover this loss 3UK consolidation is recommended on nearby EE 2G/4G only live site (14396).
- ➤ In attached plot earlier nominated config and new proposed config along with 14396 is considered to see the coverage impact.