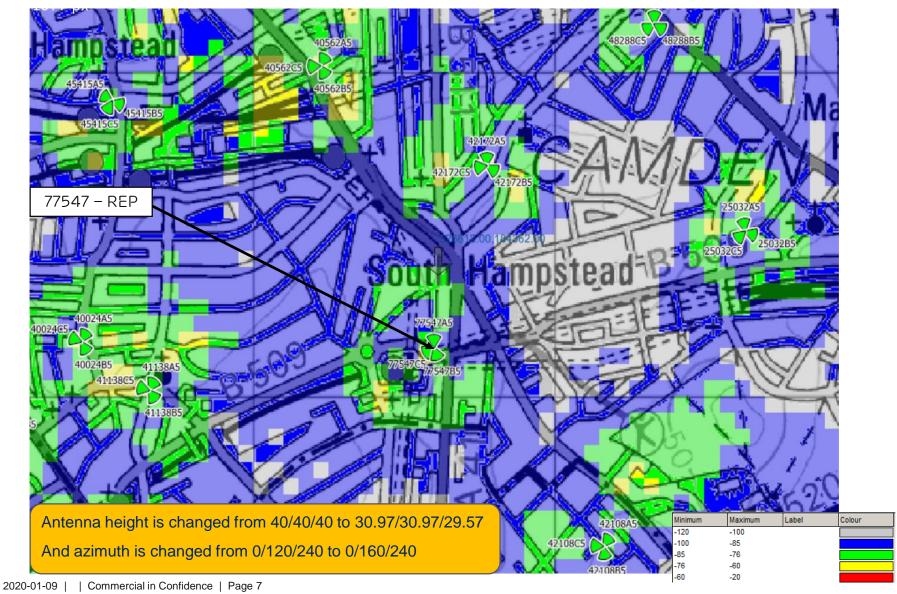

### 3G RSCP PLOT INDOOR LIVE SITES WITH REP\_77547 (NEW PROPOSED CONFIG)

#### **SUMMARY**

- ➤ For 98337 NTQ, Perm REP\_77547 is already approved, however due to planning issue antenna height is changed from 40/40/40 to 30.97/30.97/29.57 and azimuth also needs to be changed from 0/120/240 to 0/160/240.
- ➤ Because of this changes there is coverage loss towards east, so to recover this loss 3UK consolidation is recommended on nearby EE 2G/4G only live site (14396).
- ➤ In attached plot earlier nominated config and new proposed config along with 14396 is considered to see the coverage impact.