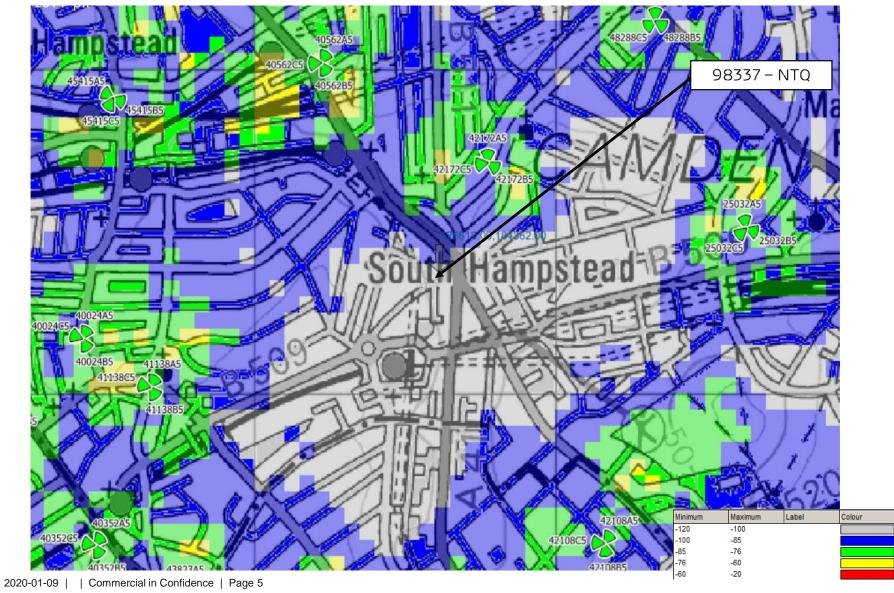

CENTRE HEIGHTS

REP:

77547 - FARJEON HOUSE

ATA REP: (CAT B)

14396 - MARRIOTT REGENTS PARK

3G/4G COVERAGE PLOTS – 3UK NTQ SITE SPECIFIC

#### **SUMMARY**



- ➤ For 98337 NTQ, Perm REP\_77547 is already approved, however due to planning issue antenna height is changed from 40/40/40 to 30.97/30.97/29.57 and azimuth also needs to be changed from 0/120/240 to 0/160/240.
- ➤ Because of this changes there is coverage loss towards east, so to recover this loss 3UK consolidation is recommended on nearby EE 2G/4G only live site (14396).
- ➤ In attached plot earlier nominated config and new proposed config along with 14396 is considered to see the coverage impact.

#### AREA MAP





#### 3G RSCP PLOT INDOOR LIVE SITES WITH NTQ 98337





#### 3G RSCP PLOT INDOOR LIVE SITES WITHOUT NTQ 98337





### 3G RSCP PLOT INDOOR LIVE SITES WITH REP\_77547 (EARLIER NOMINATED CONFIG)





### 3G RSCP PLOT INDOOR LIVE SITES WITH REP\_77547 (NEW PROPOSED CONFIG)





# 3G RSCP PLOT INDOOR LIVE SITES WITH REP\_77547 & CAT B 14396





#### 3G RSCP PLOT OUTDOOR LIVE SITES WITH NTQ 98337





#### 3G RSCP PLOT OUTDOOR LIVE SITES WITHOUT NTQ 98337





### 3G RSCP PLOT OUTDOOR LIVE SITES WITH REP\_77547 (EARLIER NOMINATED CONFIG)





# 3G RSCP PLOT OUTDOOR LIVE SITES WITH REP\_77547 (NEW PROPOSED CONFIG)





# 3G RSCP PLOT OUTDOOR LIVE SITES WITH REP\_77547 & CAT B 14396





#### 4G 1800 RSRP PLOT INDOOR LIVE SITES WITH NTQ 98337





#### 4G 1800 RSRP PLOT INDOOR LIVE SITES WITHOUT NTQ 98337





### 4G 1800 RSRP PLOT INDOOR LIVE SITES WITH REP\_77547 (EARLIER NOMINATED CONFIG)





# 4G 1800