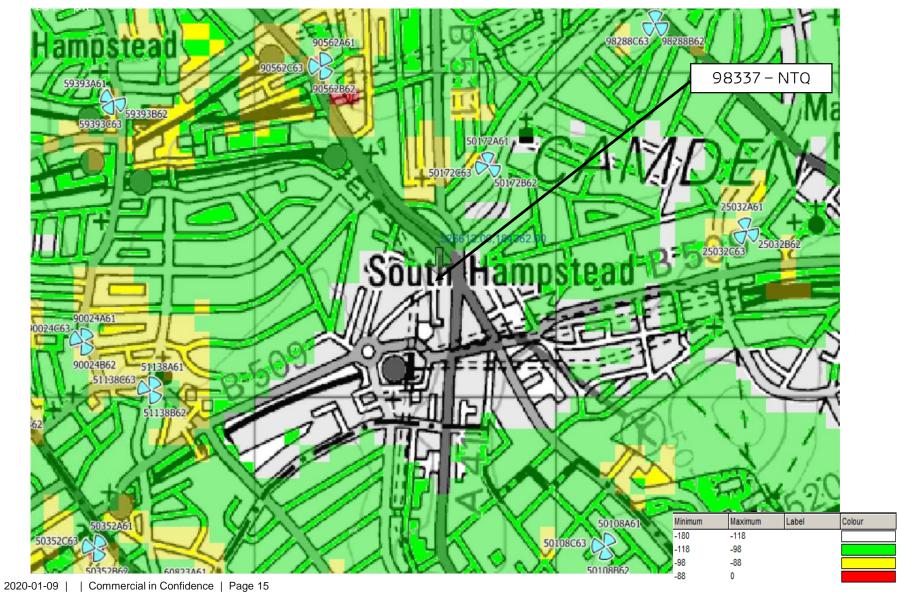

NTQ:

98337 - CENTRE HEIGHTS

REP:

77547 - FARJEON HOUSE

ATA REP: (CAT B)

14396 - MARRIOTT REGENTS PARK

3G/4G COVERAGE PLOTS – 3UK NTQ SITE SPECIFIC

#### AREA MAP