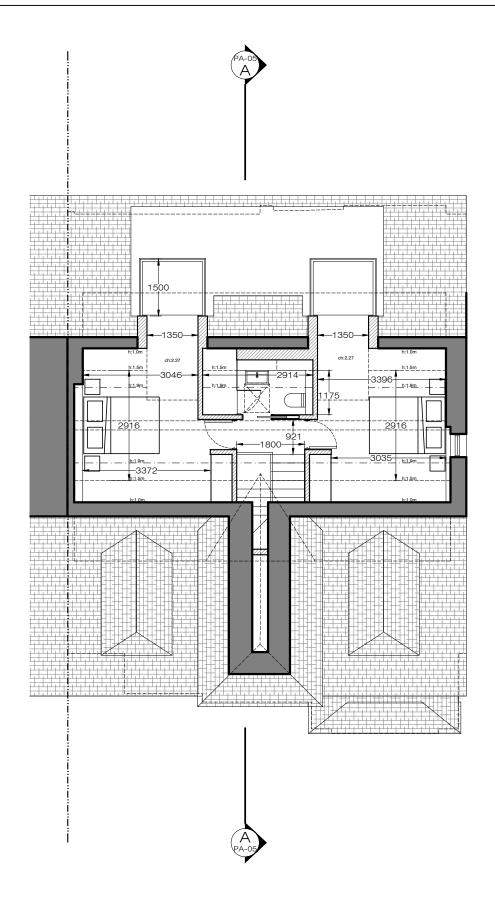

PROPOSED Third Floor Plan
SCALE 1:100@A3

10m

**ARCHITECTURE** Ground Floor Office

33 Belsize Lane

London NW3 5AS

Office: +44 (0) 207 431 9014

info@xularchitecture.co.uk

www.xularchitecture.co.uk

## ADDITIONAL NOTES:

Issue key: 29/08/19\_P-00 27/11/19\_P-01 28/11/19\_P-02 07/01/20\_P-03

29 Maresfield Gardens, London, NW3 5SD

PROPOSED Second & Third Floor Plan

| Scale                  | Dwg. No.             | Rev. |
|------------------------|----------------------|------|
| 1:100@A3               | PP-01                | P-03 |
| Revision Date 07/01/20 |                      |      |
| Drawn<br>YR            | Project Number 19071 |      |