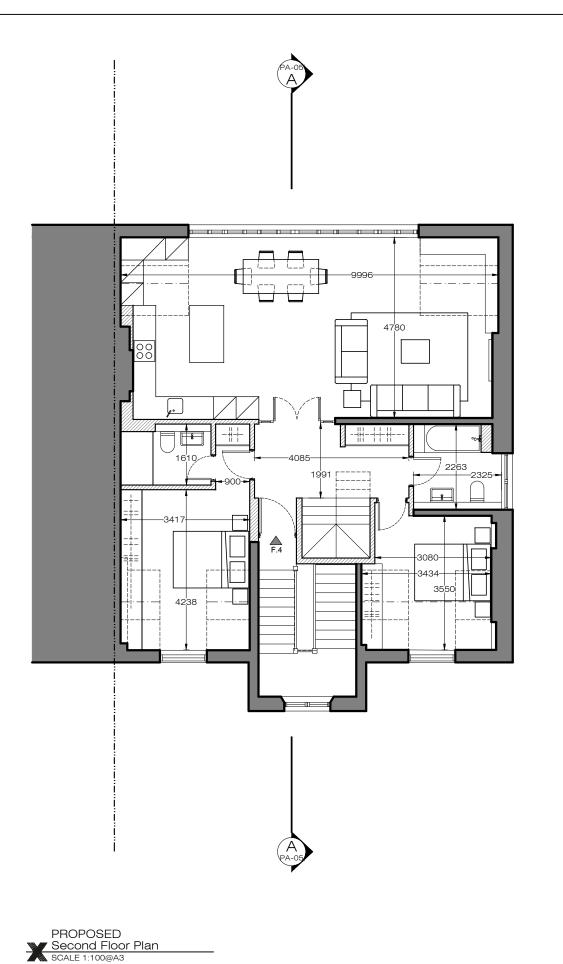

## ADDITIONAL NOTES:

Issue key: 29/08/19\_P-00 27/11/19\_P-01 28/11/19\_P-02 07/01/20\_P-03

29 Maresfield Gardens, London, NW3 5SD

PROPOSED Second & Third Floor Plan

| Scale                  | Dwg. No.             | Rev. |
|------------------------|----------------------|------|
| 1:100@A3               | PP-01                | P-03 |
| Revision Date 07/01/20 |                      |      |
| Drawn<br>YR            | Project Number 19071 |      |