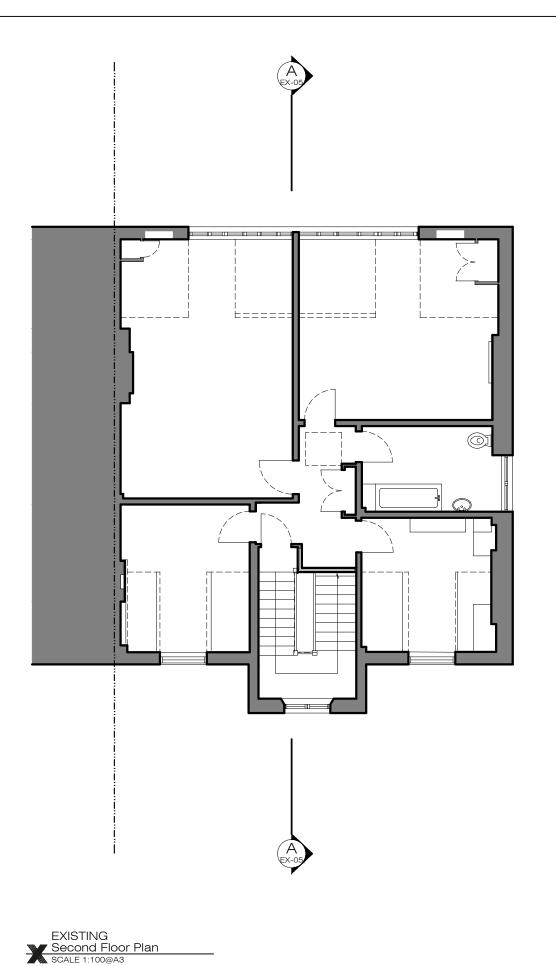

## ADDITIONAL NOTES:

Issue key:

04/09/19\_P-00 28/11/19\_P-01

29 Maresfield Gardens, London, NW3 5SD

Title

**EXISTING** 

Second & Third Floor Plan

| Scale                  | Dwg. No.             | Rev. |
|------------------------|----------------------|------|
| 1:100@A3               | EX-01                | P-01 |
| Revision Date 04/09/19 |                      |      |
| Drawn<br>YR            | Project Number 19071 |      |