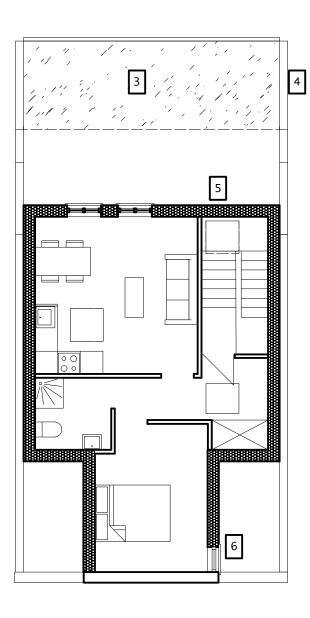

SECOND

3b duplex

THIRD

GROUND

Notes

1. new main stair

| Tom Your         | ng Architects own copyright for this drawing | DISCIPLINE A = architectural S = structural M = mechanical |  |
|------------------|----------------------------------------------|------------------------------------------------------------|--|
| PROJECT<br>TITLE | 6 Fortess Rd                                 | E = electrical                                             |  |
| JOB<br>NUMBER    | 1902                                         | 1 site, roof, floor plans 2 elevations                     |  |
| SCALE            | 1:100                                        | 3 sections<br>4 enlarged plans,                            |  |
| DATE             | 12/3/20                                      | elevations & sections                                      |  |
| ISSUE            | Camden                                       | 5 details<br>7 views                                       |  |
| CAD-FILE         | 1902-AD                                      | 8 schedules                                                |  |

## TOM YOUNG ARCHITECTS 19 Bassett St London NW5 4PG 020 7482 6150

tom@tomyoungarchitects.co.uk

| proposed upper plans      |    |    |  |  |  |
|---------------------------|----|----|--|--|--|
| scipline series sheet rev |    |    |  |  |  |
| Α                         | 01 | 10 |  |  |  |

# Notes

- 1. new main stair
- 2. rear extension brick to match existing
- new flat roof solar reflective
- 4. new pc coping
- new standing seam zinc cladding
- 6. new sw casement windows
- 7. new flat skylight