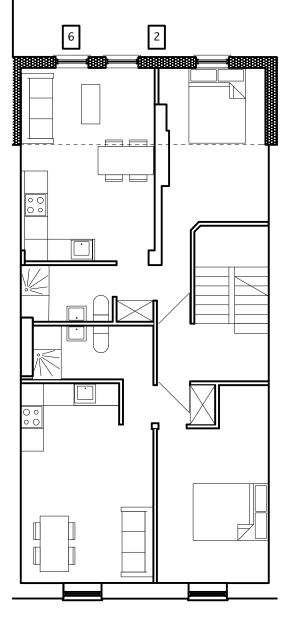

SECOND

3b duplex

THIRD

GROUND

Notes

1. new main stair

| Tom Your         | ng Architects own copyright for this drawing | DISCIPLINE A = architectural S = structural M = mechanical |  |
|------------------|----------------------------------------------|------------------------------------------------------------|--|
| PROJECT<br>TITLE | 6 Fortess Rd                                 | E = electrical                                             |  |
| JOB<br>NUMBER    | 1902                                         | 1 site, roof, floor plans 2 elevations                     |  |
| SCALE            | 1:100                                        | 3 sections<br>4 enlarged plans,                            |  |
| DATE             | 12/3/20                                      | elevations & sections                                      |  |
| ISSUE            | Camden                                       | 5 details<br>7 views                                       |  |
| CAD-FILE         | 1902-AD                                      | 8 schedules                                                |  |

## TOM YOUNG ARCHITECTS 19 Bassett St London NW5 4PG 020 7482 6150

tom@tomyoungarchitects.co.uk

| proposed upper plans      |    |    |  |  |  |
|---------------------------|----|----|--|--|--|
| scipline series sheet rev |    |    |  |  |  |
| Α                         | 01 | 10 |  |  |  |

# Notes

- 1. new main stair
- 2. rear extension brick to match existing
- new flat roof solar reflective
- 4. new pc coping
- new standing seam zinc cladding
- 6. new sw casement windows
- 7. new flat skylight