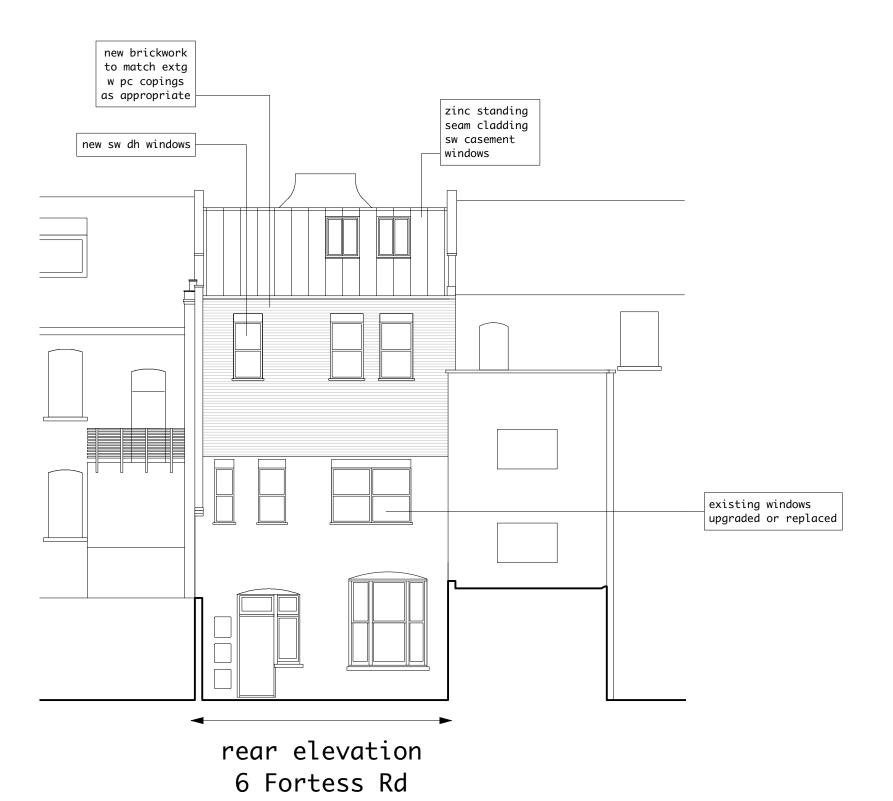

# Notes

- 1. new main stair
- 2. rear extension brick to match existing
- new flat roof solar reflective
- 4. new pc coping
- new standing seam zinc cladding
- 6. new sw casement windows
- 7. new flat skylight

## TOM YOUNG ARCHITECTS 19 Bassett St London NW5 4PG 020 7482 6150

tom@tomyoungarchitects.co.uk

| proposed rear elevation  |    |    |  |  |  |
|--------------------------|----|----|--|--|--|
| cipline series sheet rev |    |    |  |  |  |
| Α                        | 01 | 10 |  |  |  |