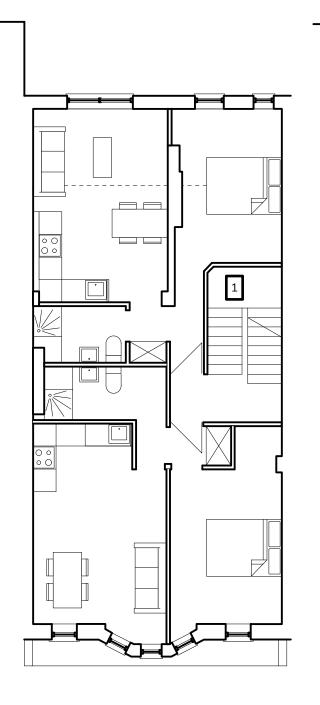

05

01

FIRST

2b flat

| Tom Young Architects own copyright for this drawing |              | DISCIPLINE  A = architectural  S = structural  M = mechanical |  |
|-----------------------------------------------------|--------------|---------------------------------------------------------------|--|
| PROJECT<br>TITLE                                    | 6 Fortess Rd | E = electrical                                                |  |
| JOB<br>NUMBER                                       | 1902         | 1 site, roof, floor<br>plans<br>2 elevations                  |  |
| SCALE                                               | 1:100        | 3 sections<br>4 enlarged plans,                               |  |
| DATE                                                | 12/3/20      | elevations & sections                                         |  |
| ISSUE                                               | Camden       | 5 details<br>7 views                                          |  |
| CAD-FILE                                            | 1902-AD      | 8 schedules                                                   |  |

| TOM YOUNG     |
|---------------|
| ARCHITECTS    |
| 19 Bassett St |

London NW5 4PG 020 7482 6150 tom@tomyoungarchitects.co.uk

| ipline | existing upper floor plans  pline series sheet rev |    |  |  |  |
|--------|----------------------------------------------------|----|--|--|--|
| A      | 01                                                 | 06 |  |  |  |