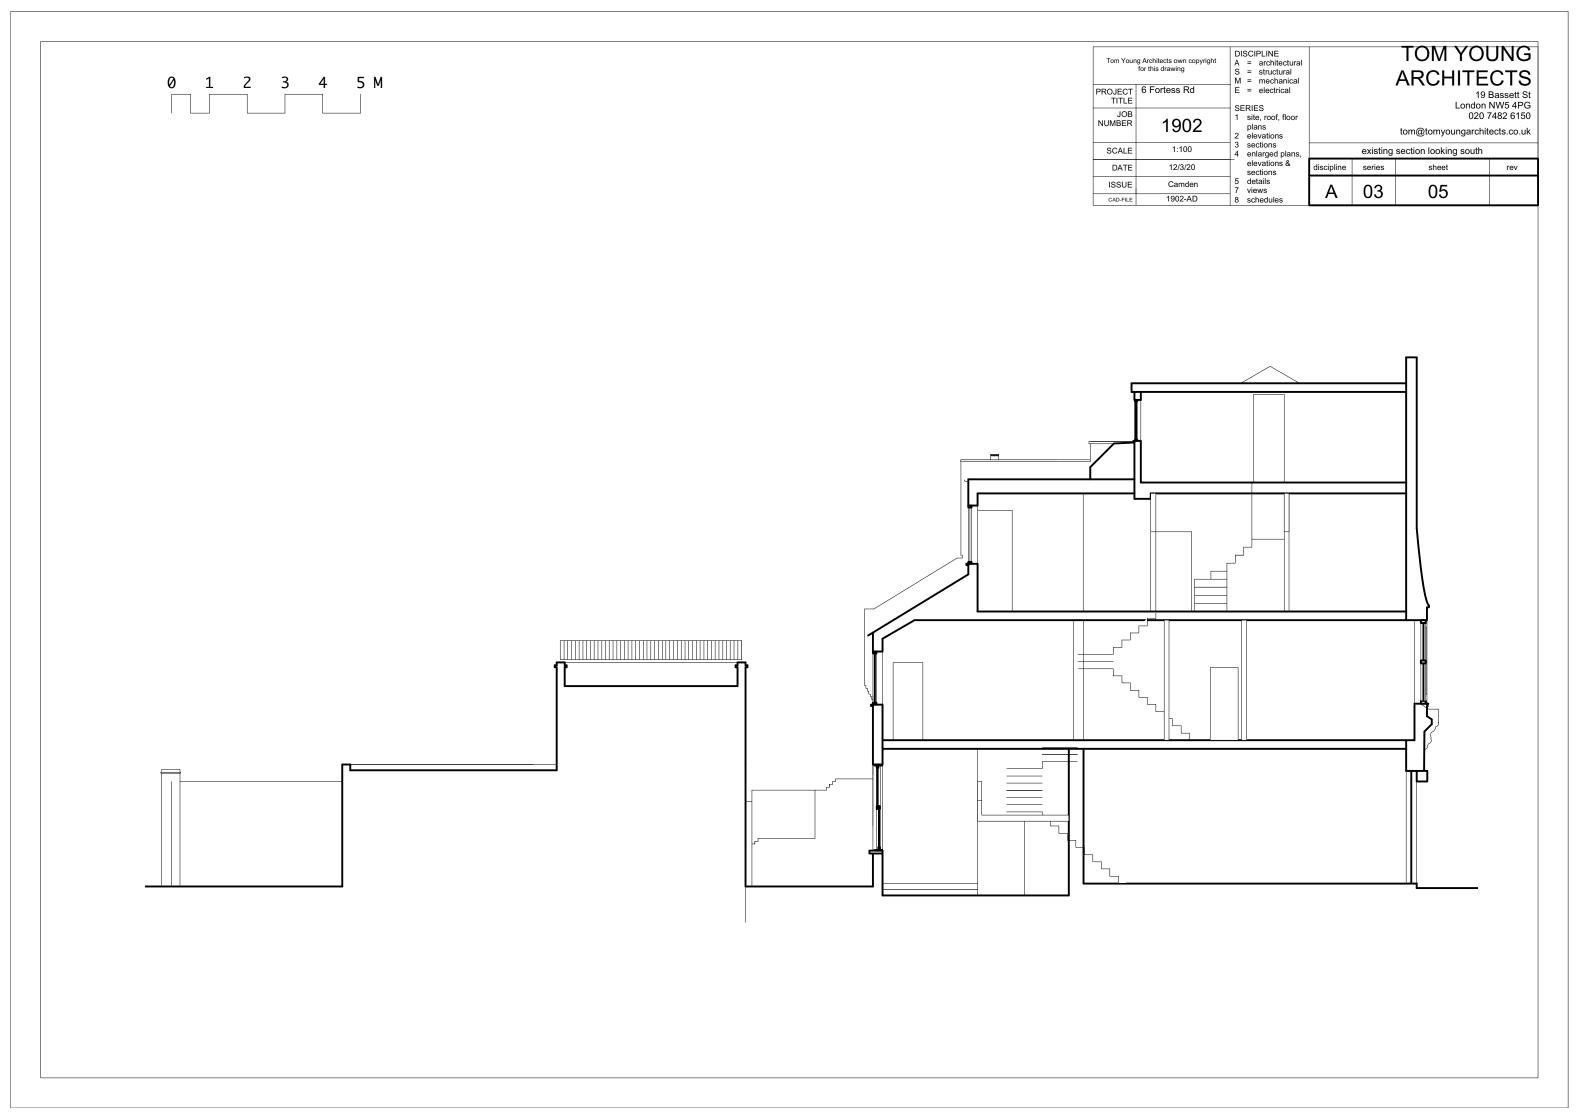

| Tom Young Architects own copyright for this drawing |              | DISCIPLINE A = architectural S = structural M = mechanical |
|-----------------------------------------------------|--------------|------------------------------------------------------------|
| PROJECT<br>TITLE                                    | 6 Fortess Rd | E = electrical                                             |
| JOB<br>NUMBER                                       | 1902         | 1 site, roof, floor<br>plans<br>2 elevations               |
| SCALE                                               | 1:100        | 3 sections<br>4 enlarged plans,                            |
| DATE                                                | 12/3/20      | elevations & sections                                      |
| ISSUE                                               | Camden       | 5 details<br>7 views                                       |
| CAD-FILE                                            | 1902-AD      | 8 schedules                                                |

# TOM YOUNG ARCHITECTS 19 Bassett St London NW5 4PG 020 7482 6150

| tom@tomyoungarchitects.co.uk   |
|--------------------------------|
| proposed section looking south |

|            | <u> </u> |       |     |
|------------|----------|-------|-----|
| discipline | series   | sheet | rev |
| Α          | 03       | 10    |     |