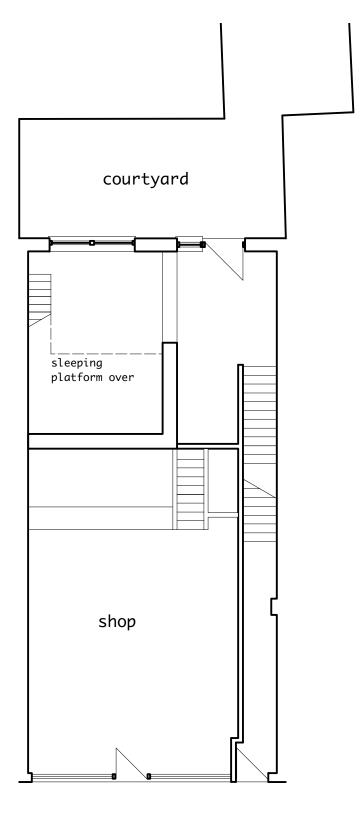

05

01

FIRST

2b flat

| Tom Young Architects own copyright for this drawing |              | DISCIPLINE  A = architectural  S = structural  M = mechanical |  |
|-----------------------------------------------------|--------------|---------------------------------------------------------------|--|
| PROJECT<br>TITLE                                    | 6 Fortess Rd | E = electrical                                                |  |
| JOB<br>NUMBER                                       | 1902         | 1 site, roof, floor<br>plans<br>2 elevations                  |  |
| SCALE                                               | 1:100        | 3 sections<br>4 enlarged plans,                               |  |
| DATE                                                | 12/3/20      | elevations & sections                                         |  |
| ISSUE                                               | Camden       | 5 details<br>7 views                                          |  |
| CAD-FILE                                            | 1902-AD      | 8 schedules                                                   |  |