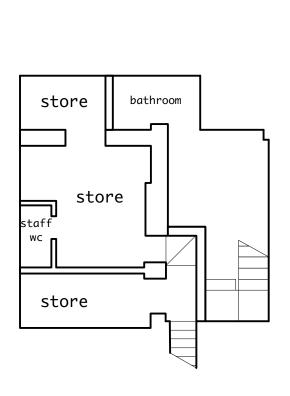

BASEMENT unchanged by proposals

GROUND 1b flat at rear

| Tom Your         | g Architects own copyright<br>for this drawing | DISCIPLINE A = architectural S = structural M = mechanical |  |
|------------------|------------------------------------------------|------------------------------------------------------------|--|
| PROJECT<br>TITLE | 6 Fortess Rd                                   | E = electrical                                             |  |
| JOB<br>NUMBER    | 1902                                           | 1 site, roof, floor<br>plans<br>2 elevations               |  |
| SCALE            | 1:100                                          | 3 sections<br>4 enlarged plans,                            |  |
| DATE             | 12/3/20                                        | elevations & sections                                      |  |
| ISSUE            | planning                                       | 5 details<br>7 views                                       |  |
| CAD-FILE         | 1902-AD                                        | 8 schedules                                                |  |