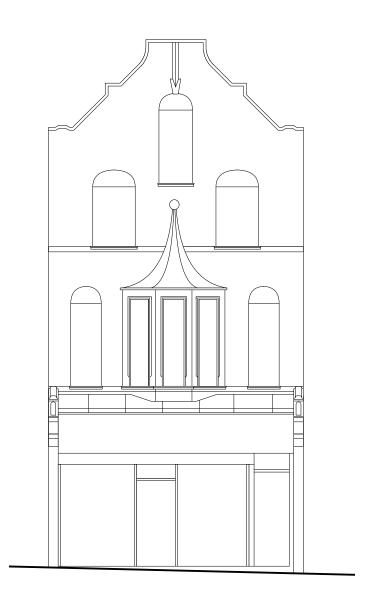

street elevation 6 Fortess Rd no change

| Tom Youn         | g Architects own copyright for this drawing | A<br>S | SCIPLINE = architectural = structural = mechanical |
|------------------|---------------------------------------------|--------|----------------------------------------------------|
| PROJECT<br>TITLE | 6 Fortess Rd                                | _      | = electrical                                       |
| JOB<br>NUMBER    | 1902                                        | 1      | site, roof, floor<br>plans<br>elevations           |
| SCALE            | 1:100                                       | 4      | sections<br>enlarged plans                         |
| DATE             | 12/3/20                                     |        | elevations & sections                              |
| ISSUE            | Camden                                      | 5<br>7 | details<br>views                                   |
| CAD-FILE         | 1902-AD                                     | 8      | schedules                                          |