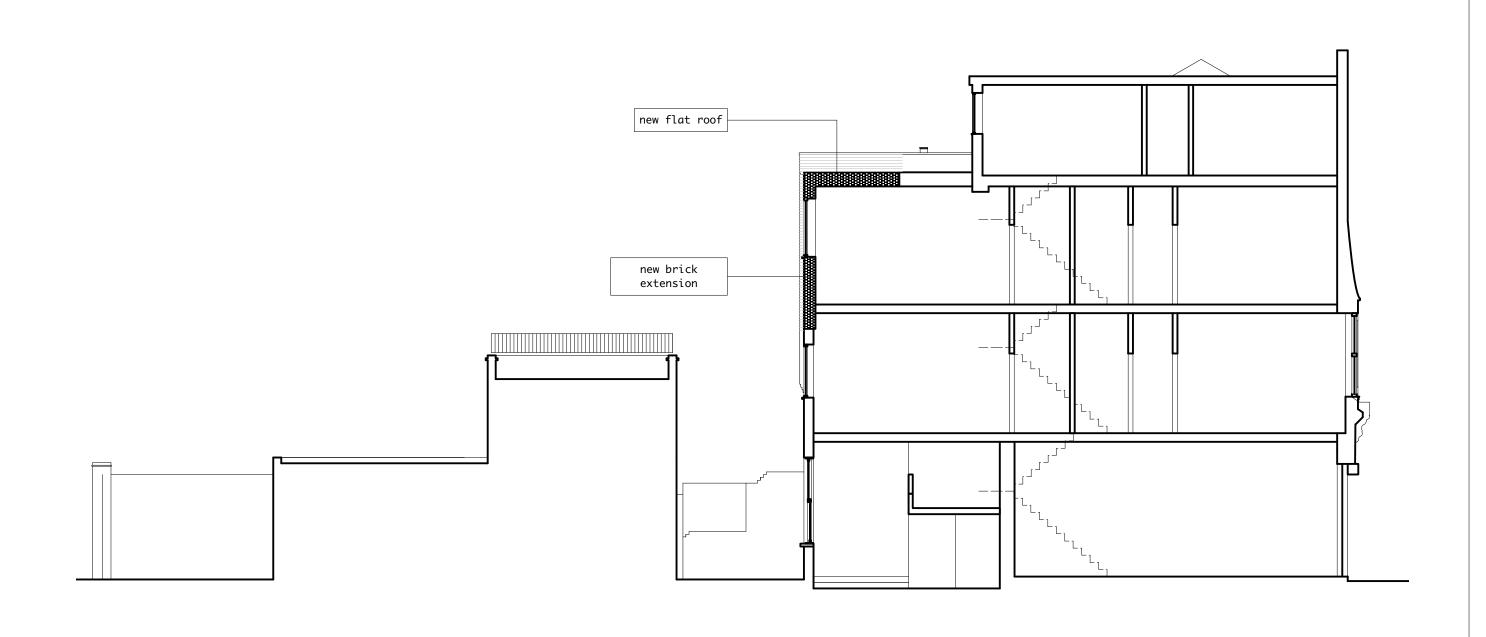

# Notes

- 1. new main stair
- 2. rear extension brick to match existing
- new flat roof solar reflective
- 4. new pc coping
- new standing seam zinc cladding
- 6. new sw casement windows
- 7. new flat skylight

| Tom Young Architects own copyright for this drawing |              | DISCIPLINE A = architectural S = structural M = mechanical |
|-----------------------------------------------------|--------------|------------------------------------------------------------|
| PROJECT<br>TITLE                                    | 6 Fortess Rd | E = electrical                                             |
| JOB<br>NUMBER                                       | 1902         | 1 site, roof, floor<br>plans<br>2 elevations               |
| SCALE                                               | 1:100        | 3 sections<br>4 enlarged plans,                            |
| DATE                                                | 12/3/20      | elevations & sections                                      |
| ISSUE                                               | Camden       | 5 details<br>7 views                                       |
| CAD-FILE                                            | 1902-AD      | 8 schedules                                                |

# TOM YOUNG ARCHITECTS 19 Bassett St London NW5 4PG 020 7482 6150

| tom@tomyoungarchitects.co.uk   |
|--------------------------------|
| proposed section looking south |

|            | <u> </u> |       |     |
|------------|----------|-------|-----|
| discipline | series   | sheet | rev |
| Α          | 03       | 10    |     |