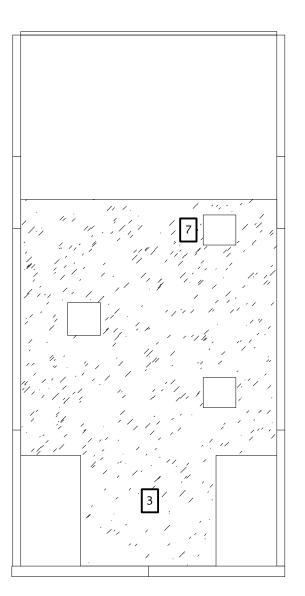

FIRST 2x1b units @ 38sqm ea

SECOND 2x1b units @ 38sqm ea

THIRD 1x1b units @ 38sqm

ROOF PLAN

| Tom Your                                            | a Architecte own converght | DISCIPLINE                                      |  |
|-----------------------------------------------------|----------------------------|-------------------------------------------------|--|
| Tom Young Architects own copyright for this drawing |                            | A = architectural S = structural M = mechanical |  |
| PROJECT<br>TITLE                                    | 6 Fortess Rd               | E = electrical                                  |  |
| JOB<br>NUMBER                                       | 1902                       | 1 site, roof, floor<br>plans<br>2 elevations    |  |
| SCALE                                               | 1:100                      | 3 sections 4 enlarged plans,                    |  |
| DATE                                                | 12/3/20                    | elevations & sections                           |  |
| ISSUE                                               | Camden                     | 5 details<br>7 views                            |  |
| CAD EILE                                            | 1002 AD                    | 0 cohoduloo                                     |  |