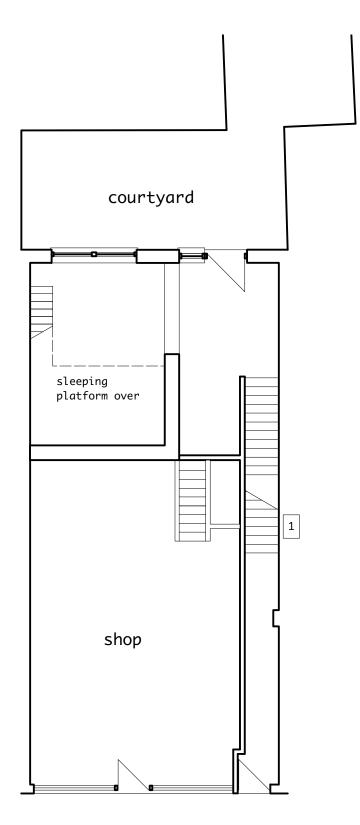

FIRST 2x1b units @ 38sqm ea

SECOND 2x1b units @ 38sqm ea

THIRD 1x1b units @ 38sqm

ROOF PLAN

| Tom Your                                            | a Architecte own converght | DISCIPLINE                                      |  |
|-----------------------------------------------------|----------------------------|-------------------------------------------------|--|
| Tom Young Architects own copyright for this drawing |                            | A = architectural S = structural M = mechanical |  |
| PROJECT<br>TITLE                                    | 6 Fortess Rd               | E = electrical                                  |  |
| JOB<br>NUMBER                                       | 1902                       | 1 site, roof, floor<br>plans<br>2 elevations    |  |
| SCALE                                               | 1:100                      | 3 sections 4 enlarged plans,                    |  |
| DATE                                                | 12/3/20                    | elevations & sections                           |  |
| ISSUE                                               | Camden                     | 5 details<br>7 views                            |  |
| CAD EILE                                            | 1002 AD                    | 0 cohoduloo                                     |  |