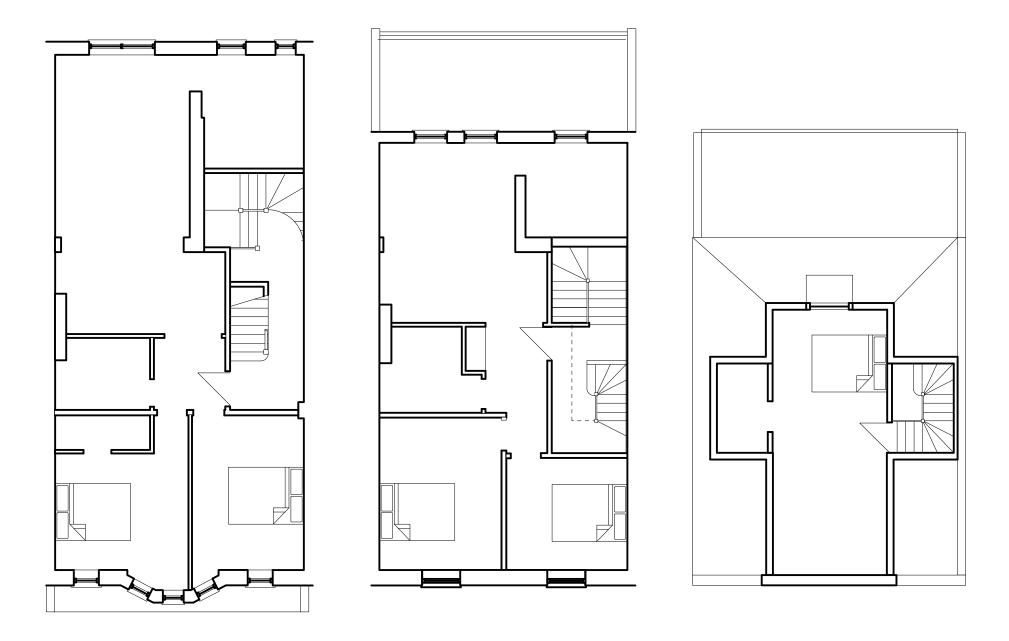

05

01

FIRST

2b flat

| Tom Young Architects own copyright for this drawing |              | DISCIPLINE  A = architectural  S = structural  M = mechanical |  |
|-----------------------------------------------------|--------------|---------------------------------------------------------------|--|
| PROJECT<br>TITLE                                    | 6 Fortess Rd | E = electrical                                                |  |
| JOB<br>NUMBER                                       | 1902         | 1 site, roof, floor<br>plans<br>2 elevations                  |  |
| SCALE                                               | 1:100        | 3 sections<br>4 enlarged plans,                               |  |
| DATE                                                | 12/3/20      | elevations & sections                                         |  |
| ISSUE                                               | Camden       | 5 details<br>7 views                                          |  |
| CAD-FILE                                            | 1902-AD      | 8 schedules                                                   |  |

| TOM YOUNG     |
|---------------|
| ARCHITECTS    |
| 19 Bassett St |

London NW5 4PG 020 7482 6150 tom@tomyoungarchitects.co.uk

| ipline | existing upper floor plans  pline series sheet rev |    |  |  |  |
|--------|----------------------------------------------------|----|--|--|--|
| A      | 01                                                 | 06 |  |  |  |

SECOND

3b duplex

THIRD

GROUND

Notes

1. new main stair

| Tom Your         | ng Architects own copyright for this drawing | DISCIPLINE A = architectural S = structural M = mechanical |  |
|------------------|----------------------------------------------|------------------------------------------------------------|--|
| PROJECT<br>TITLE | 6 Fortess Rd                                 | E = electrical                                             |  |
| JOB<br>NUMBER    | 1902                                         | 1 site, roof, floor plans 2 elevations                     |  |
| SCALE            | 1:100                                        | 3 sections<br>4 enlarged plans,                            |  |
| DATE             | 12/3/20                                      | elevations & sections                                      |  |
| ISSUE            | Camden                                       | 5 details<br>7 views                                       |  |
| CAD-FILE         | 1902-AD                                      | 8 schedules                                                |  |

## TOM YOUNG ARCHITECTS 19 Bassett St London NW5 4PG 020 7482 6150

tom@tomyoungarchitects.co.uk

| proposed upper plans      |    |    |  |  |  |
|---------------------------|----|----|--|--|--|
| scipline series sheet rev |    |    |  |  |  |
| Α                         | 01 | 10 |  |  |  |