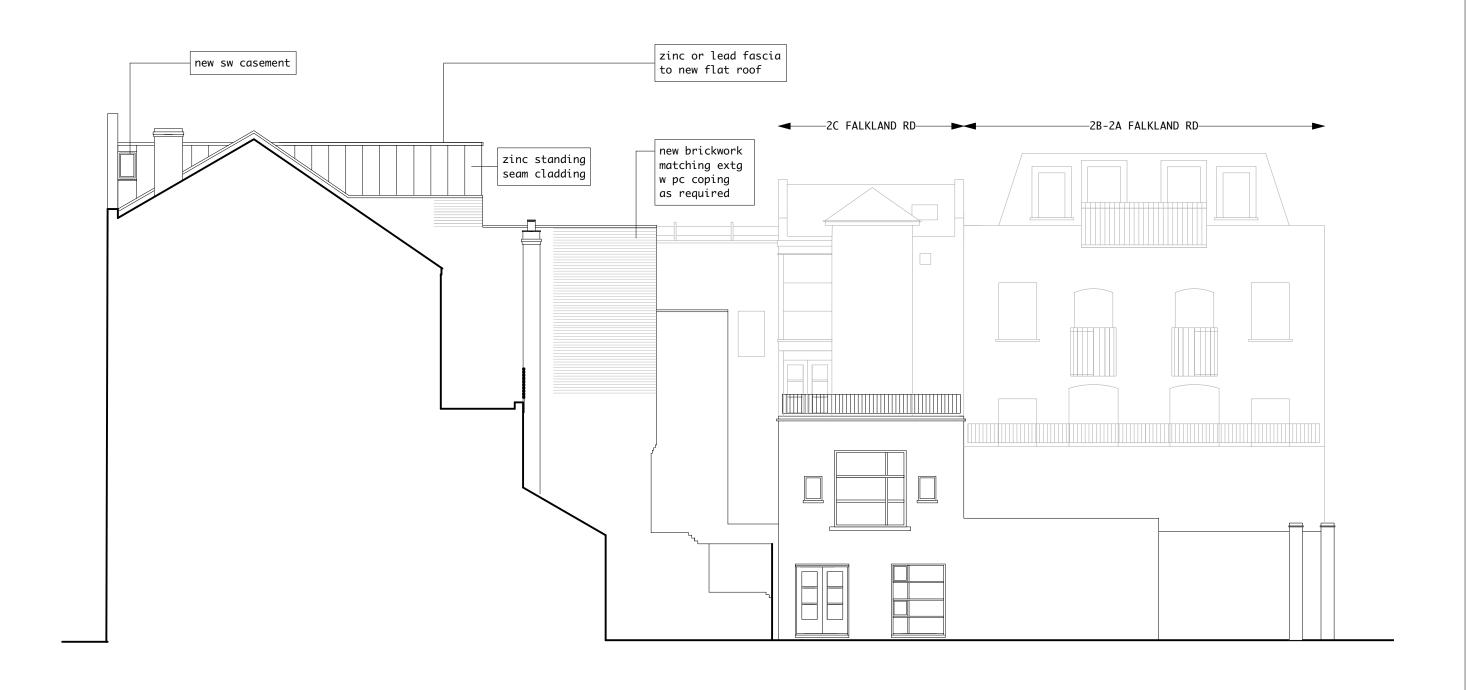

# Notes

- 1. new main stair
- 2. rear extension brick to match existing
- new flat roof solar reflective
- 4. new pc coping
- new standing seam zinc cladding
- 6. new sw casement windows
- 7. new flat skylight

| TOM YOU | JN | G |
|---------|----|---|
| ARCHITE | CT | S |

19 Bassett St London NW5 4PG 020 7482 6150 tom@tomyoungarchitects.co.uk

proposed side elevation looking north

| F - F   |        |       |     |  |
|---------|--------|-------|-----|--|
| cipline | series | sheet | rev |  |
| Α       | 02     | 11    |     |  |