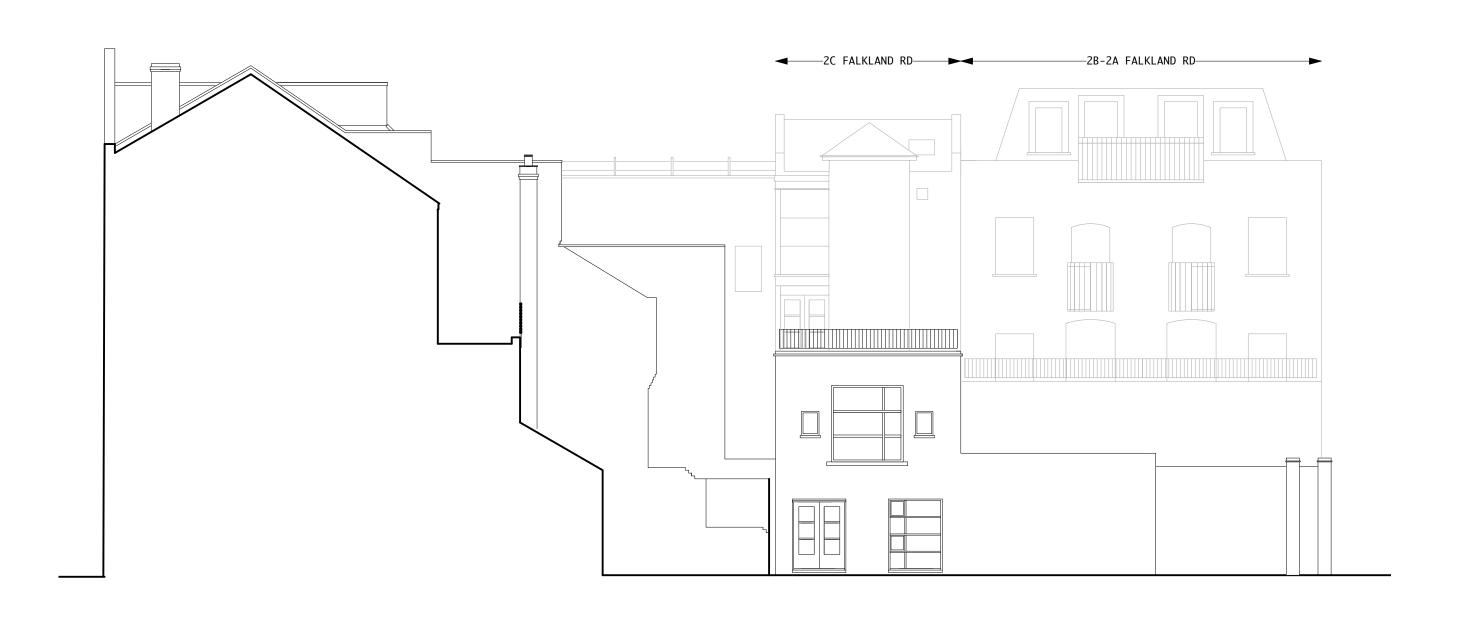

|                  | ·                                           |                                                            | _ |
|------------------|---------------------------------------------|------------------------------------------------------------|---|
| Tom Youn         | g Architects own copyright for this drawing | DISCIPLINE A = architectural S = structural M = mechanical |   |
| PROJECT<br>TITLE | 6 Fortess Rd                                | E = electrical                                             |   |
| JOB<br>NUMBER    | 1902                                        | 1 site, roof, floor<br>plans<br>2 elevations               |   |
| SCALE            | 1:100                                       | 3 sections<br>4 enlarged plans,                            |   |
| DATE             | 12/3/20                                     | elevations & sections                                      |   |
| ISSUE            | Camden                                      | 5 details<br>7 views                                       | ĺ |
| CAD-FILE         | 1902-AD                                     | 8 schedules                                                | ı |

| TOM YOU | JN | G |
|---------|----|---|
| ARCHITE | CT | S |

19 Bassett St London NW5 4PG 020 7482 6150 tom@tomyoungarchitects.co.uk

proposed side elevation looking north

| F - F   |        |       |     |  |
|---------|--------|-------|-----|--|
| cipline | series | sheet | rev |  |
| Α       | 02     | 11    |     |  |