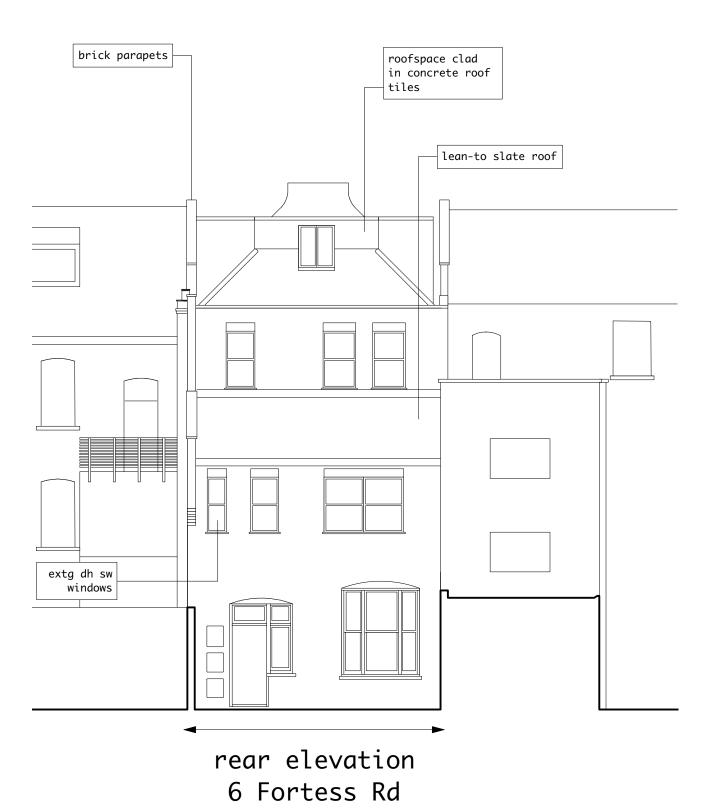

| Tom Youn         | g Architects own copyright for this drawing | DISCIPLINE A = architectural S = structural M = mechanical |  |  |
|------------------|---------------------------------------------|------------------------------------------------------------|--|--|
| PROJECT<br>TITLE | 6 Fortess Rd                                | E = electrical                                             |  |  |
| JOB<br>NUMBER    | 1902                                        | 1 site, roof, floor<br>plans<br>2 elevations               |  |  |
| SCALE            | 1:100                                       | 3 sections<br>4 enlarged plans,                            |  |  |
| DATE             | 12/3/20                                     | elevations & sections                                      |  |  |
| ISSUE            | Camden                                      | 5 details<br>7 views                                       |  |  |
| CAD-FILE         | 1902-AD                                     | 8 schedules                                                |  |  |

## TOM YOUNG ARCHITECTS 19 Bassett St London NW5 4PG 020 7482 6150

tom@tomyoungarchitects.co.uk

| proposed rear elevation  |    |    |  |  |  |
|--------------------------|----|----|--|--|--|
| cipline series sheet rev |    |    |  |  |  |
| Α                        | 01 | 10 |  |  |  |