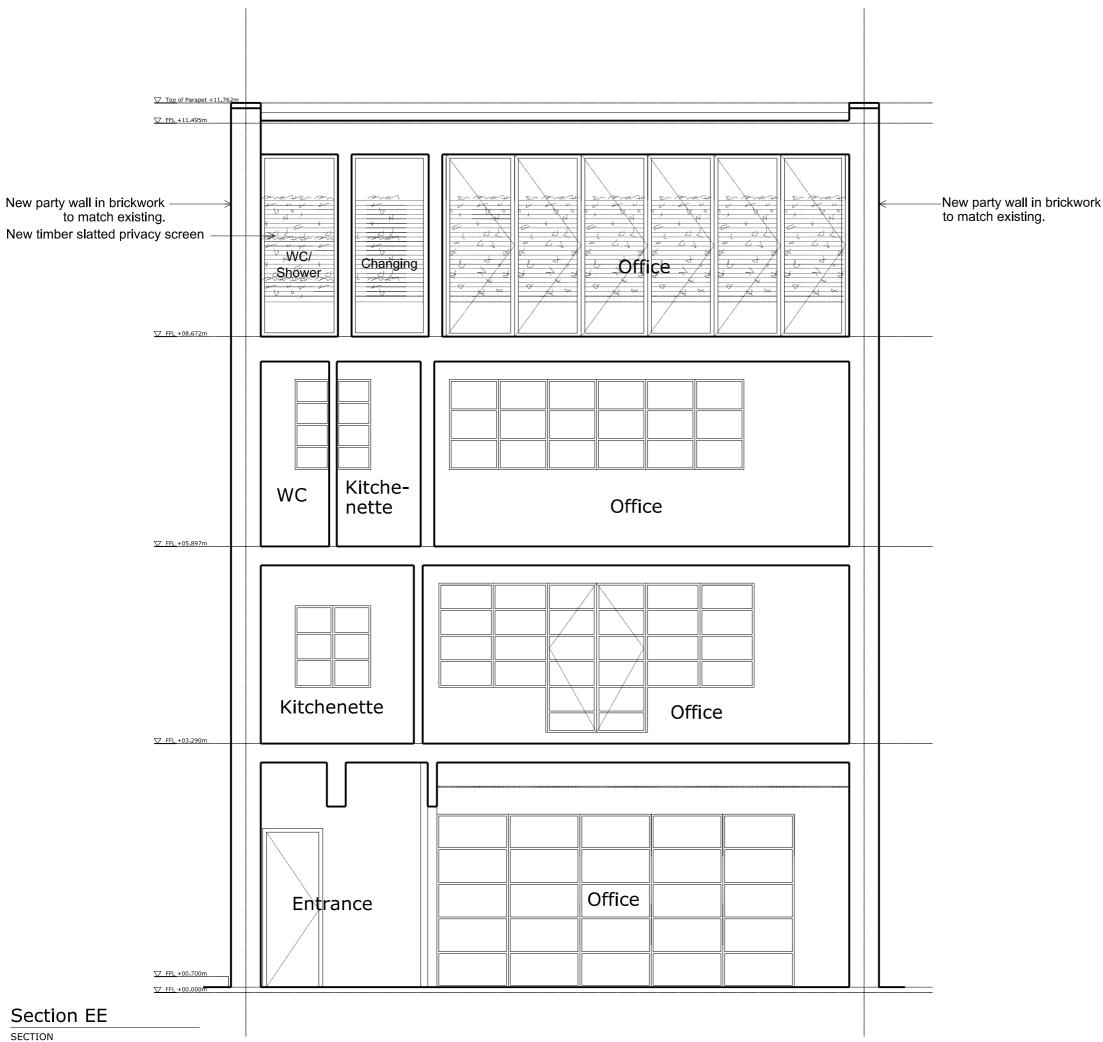

© David Morley Architects Do not scale off drawing. Check all dimensions on site and advise any discrepancies before commencing work. All dimensions in millimetres unless otherwise noted.

2.5m

Key

P3 18/02/20 Recess to terrace omitted. Shower Room & Change

added to front. Glazing amended.

P2 30/05/18 Privacy screen added on parapet Handrail at roof level removed

Description

## DavidMorleyArchitects

18 Hatton Place, London, EC1N 8RU T +44 (0)20 7430 2444 davidmorleyarchitects.co.uk

Project

Roof Extension

All City Media Ltd.

Proposed Section EE

Project / Drawing No Revision P4 688-01-034 Scale Date 30/05/2018 1:50 @ A3