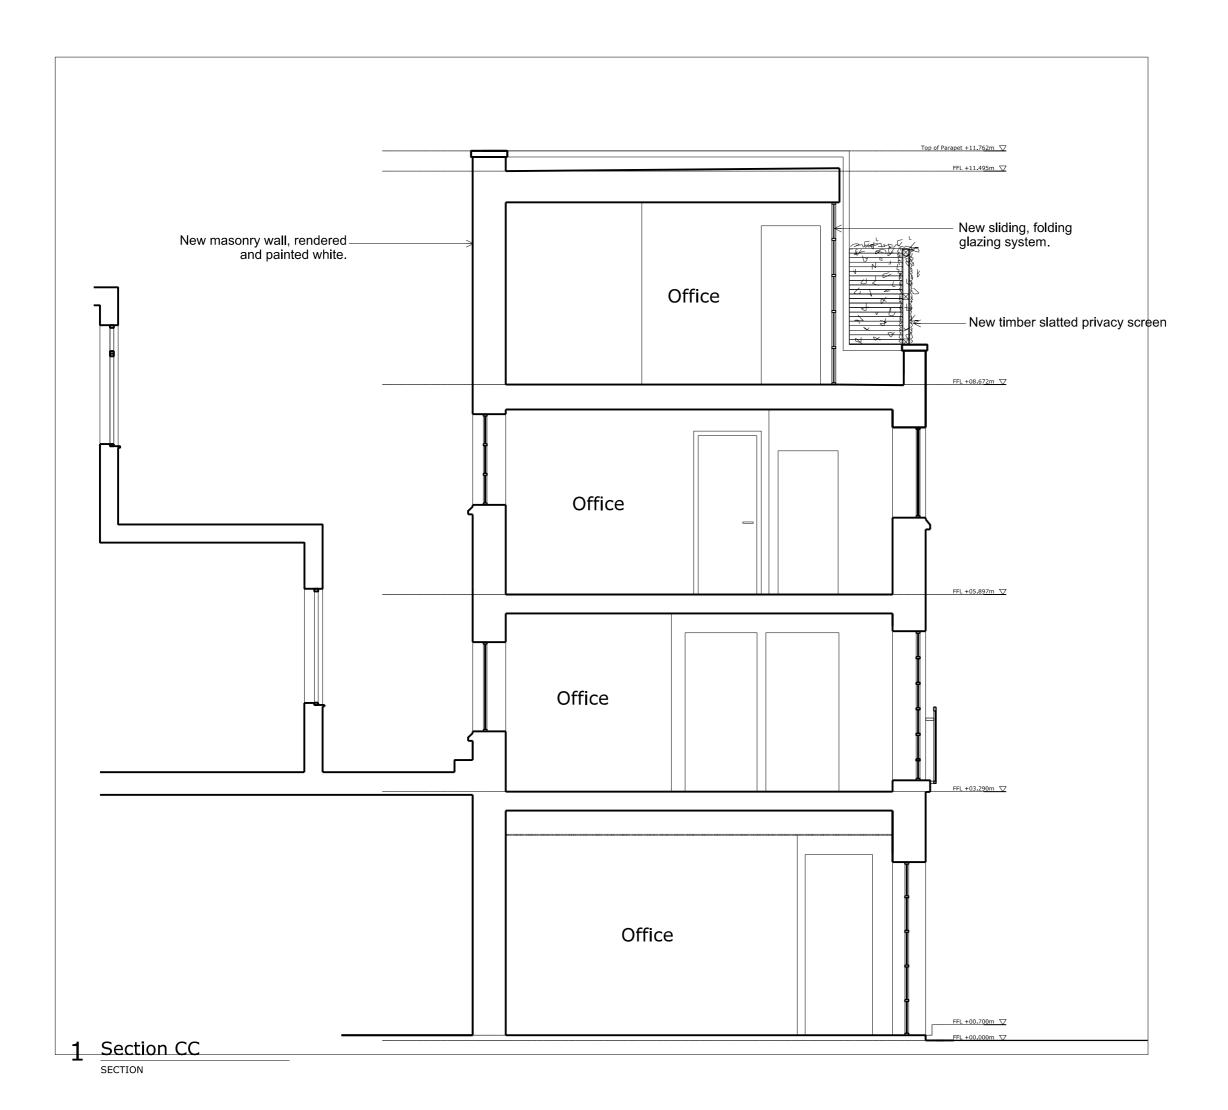

Key

P3 18/02/20 Rooflight omitted. Shower Room and Stairs amended.

P2 30/05/18 Privacy screen added on parapet Handrail at roof level removed

Description

## DavidMorleyArchitects

18 Hatton Place, London, EC1N 8RU T +44 (0)20 7430 2444 davidmorleyarchitects.co.uk

Project Roof Extension

All City Media Ltd.

Proposed Section CC

Project / Drawing No Revision 688-01-032 Р3 Date Scale 30/05/2018 1:50 @ A3