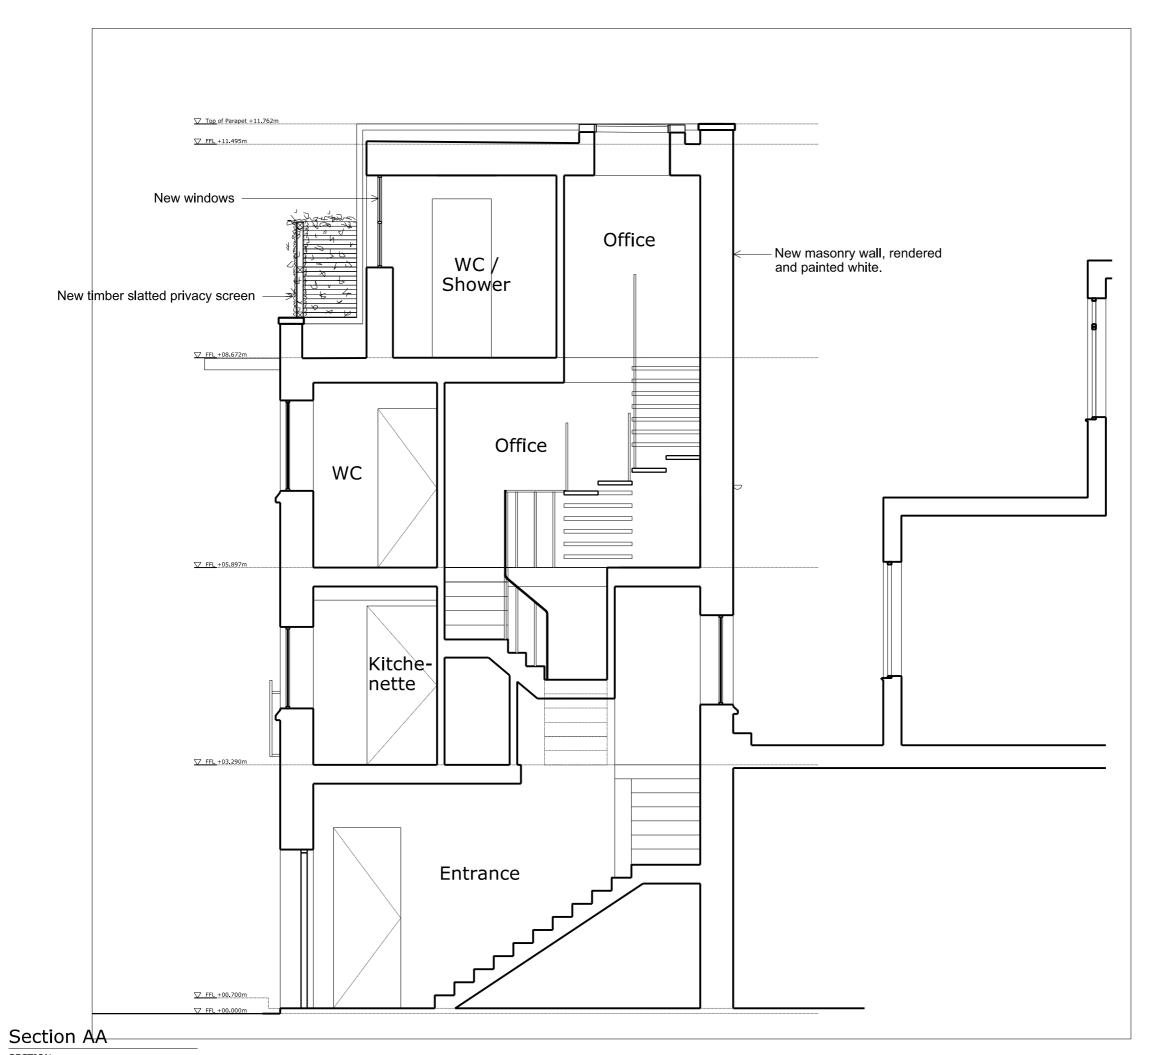

© David Morley Architects Do not scale off drawing. Check all dimensions on site and advise any discrepancies before commencing work. All dimensions in millimetres unless otherwise

2.5m

Key

P3 18/02/20 Recess to terrace omitted.

Stairs and rooflight amended.
P2 30/05/18 Privacy screen added on parapet Handrail at roof level removed

Description

## DavidMorleyArchitects

18 Hatton Place, London, EC1N 8RU T +44 (0)20 7430 2444 davidmorleyarchitects.co.uk

Project Roof Extension

All City Media Ltd.

Proposed Section AA

Project / Drawing No Revision 688-01-030 Р3 Date Scale 30/05/2018 1:50 @ A3