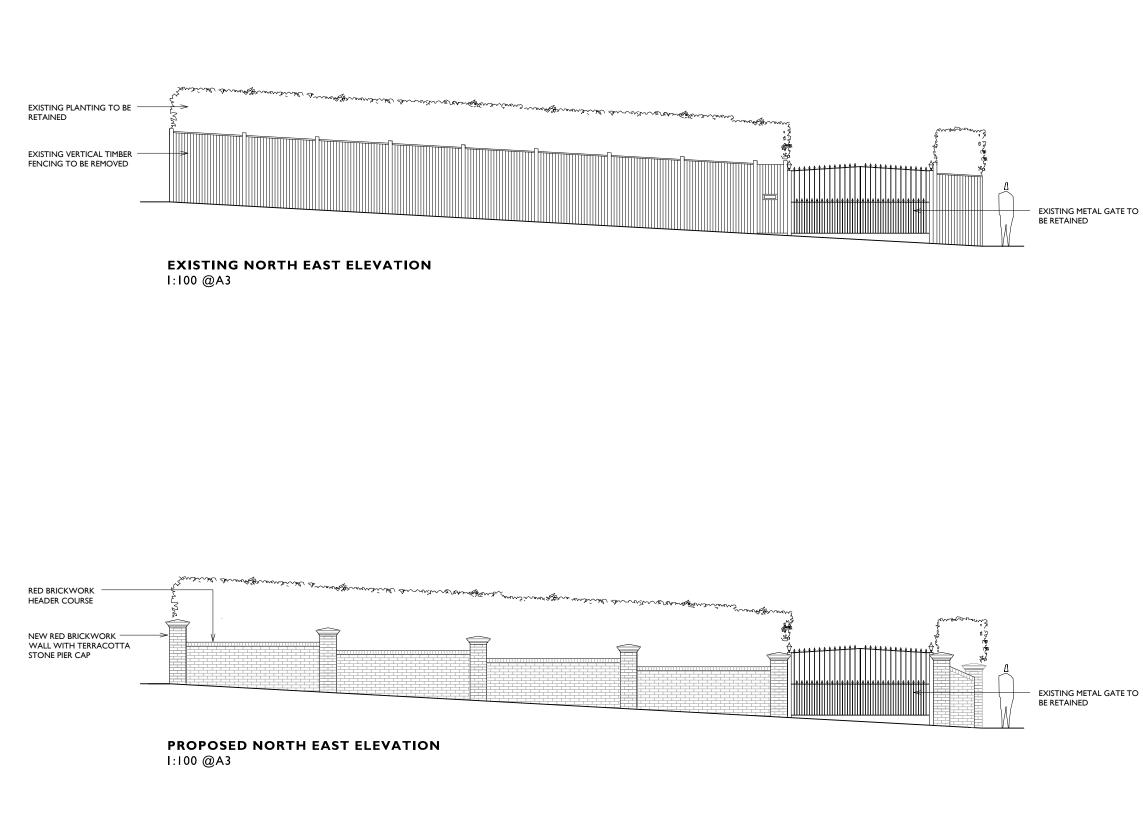

| TEL : 0770                                                                                                      | W.DETAIL-ARCHITECTS.COM<br>9831827<br>D@DETAIL-ARCHITECTS.COM                                                      |
|-----------------------------------------------------------------------------------------------------------------|--------------------------------------------------------------------------------------------------------------------|
| SCALE : I:100                                                                                                   | )@A3                                                                                                               |
| DO NOT SCALE FROM                                                                                               |                                                                                                                    |
| ONLY<br>TO BE READ IN CONJU                                                                                     | INCTION WITH ALL OTHER CONSULTANTS                                                                                 |
|                                                                                                                 | INCTION WITH ALL OTHER CONSULTANTS<br>SS. REPORT ANY DISCREPANCIES BEFORE<br>IMENCES                               |
| ALL SETTING OUT DIM<br>CONTRACTOR BEFOR<br>TO BE REPORTED TO 1                                                  | IENSIONS TO BE CHECKED ON SITE BY<br>E WORK COMMENCES. ANY DISCREPANCIES<br>THE ARCHITECT © DETAIL ARCHITECTS 2019 |
| REV :-                                                                                                          |                                                                                                                    |
|                                                                                                                 |                                                                                                                    |
|                                                                                                                 |                                                                                                                    |
|                                                                                                                 |                                                                                                                    |
|                                                                                                                 |                                                                                                                    |
|                                                                                                                 |                                                                                                                    |
|                                                                                                                 |                                                                                                                    |
|                                                                                                                 |                                                                                                                    |
|                                                                                                                 |                                                                                                                    |
|                                                                                                                 |                                                                                                                    |
|                                                                                                                 |                                                                                                                    |
|                                                                                                                 |                                                                                                                    |
|                                                                                                                 |                                                                                                                    |
|                                                                                                                 |                                                                                                                    |
|                                                                                                                 |                                                                                                                    |
|                                                                                                                 |                                                                                                                    |
|                                                                                                                 |                                                                                                                    |
|                                                                                                                 |                                                                                                                    |
|                                                                                                                 |                                                                                                                    |
|                                                                                                                 |                                                                                                                    |
|                                                                                                                 |                                                                                                                    |
|                                                                                                                 |                                                                                                                    |
|                                                                                                                 |                                                                                                                    |
|                                                                                                                 |                                                                                                                    |
|                                                                                                                 |                                                                                                                    |
|                                                                                                                 |                                                                                                                    |
|                                                                                                                 |                                                                                                                    |
|                                                                                                                 |                                                                                                                    |
|                                                                                                                 |                                                                                                                    |
|                                                                                                                 |                                                                                                                    |
|                                                                                                                 |                                                                                                                    |
|                                                                                                                 |                                                                                                                    |
|                                                                                                                 |                                                                                                                    |
|                                                                                                                 |                                                                                                                    |
| D                                                                                                               |                                                                                                                    |
| D                                                                                                               |                                                                                                                    |
| DA                                                                                                              |                                                                                                                    |
| DA                                                                                                              |                                                                                                                    |
|                                                                                                                 | CHITECTS.COM                                                                                                       |
|                                                                                                                 | :HITECTS.COM                                                                                                       |
| DETAIL-ARC                                                                                                      | HITECTS.COM                                                                                                        |
| DETAIL-ARC                                                                                                      | N ROAD, NW3 7RA                                                                                                    |
| DETAIL-ARC                                                                                                      |                                                                                                                    |
| DETAIL-ARC<br>49 REDINGTON<br>EXISTING + F<br>ELEVATION                                                         | N ROAD, NW3 7RA                                                                                                    |
| DETAIL-ARC<br>49 REDINGTON<br>EXISTING + F<br>ELEVATION<br>CLIENT                                               | NROAD, NW3 7RA                                                                                                     |
| DETAIL-ARC<br>49 REDINGTON<br>EXISTING + F<br>ELEVATION<br>CLIENT<br>NUMBER                                     | N ROAD, NW3 7RA<br>PROPOSED NORTH EAST<br>: MYANMAR EMBASSY RES.                                                   |
| DETAIL-ARC<br>49 REDINGTON<br>EXISTING + F<br>ELEVATION<br>CLIENT<br>NUMBER<br>REVISION                         | N ROAD, NW3 7RA<br>PROPOSED NORTH EAST<br>: MYANMAR EMBASSY RES.<br>: 043_102                                      |
| DETAIL-ARC   49 REDINGTON   EXISTING + F   ELEVATION   CLIENT   NUMBER   REVISION   SCALE   DATE                | N ROAD, NW3 7RA<br>PROPOSED NORTH EAST<br>: MYANMAR EMBASSY RES.<br>: 043_102<br>:-<br>: 1:100 @A3<br>: 10/03/2020 |
| <b>DETAIL-ARC</b> 49 REDINGTON <b>EXISTING + F ELEVATION</b> CLIENT   NUMBER   REVISION   SCALE   DATE   STATUS | N ROAD, NW3 7RA<br>PROPOSED NORTH EAST<br>: MYANMAR EMBASSY RES.<br>: 043_102<br>: -<br>: 1:100 @A3                |