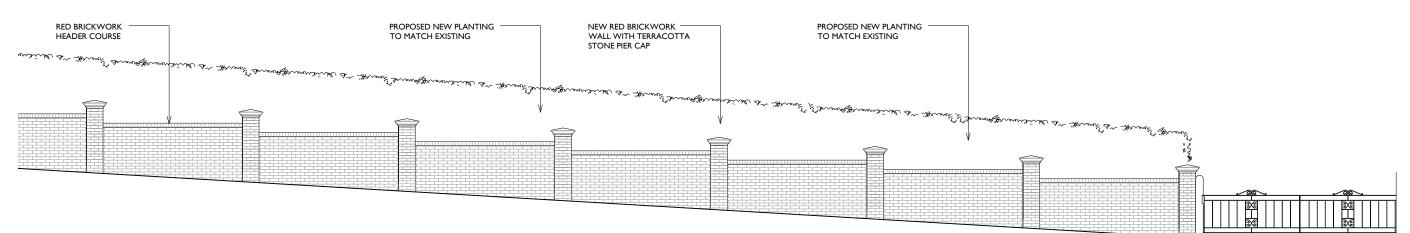

## PROPOSED SOUTH WEST ELEVATION

I:100 @A3

## PROPOSED SOUTH WEST ELEVATION

1:100 @A3

## PROPOSED SOUTH WEST ELEVATION

| CLIENT   | : MYANMAR EMBASSY RES. |
|----------|------------------------|
| NUMBER   | : 043_I 04             |
| REVISION | : -                    |
| SCALE    | : I:100 @A3            |
| DATE     | : 10/03/2020           |
| STATUS   | : PLANNING             |
| DRAWN    | : RB/SD                |
|          |                        |