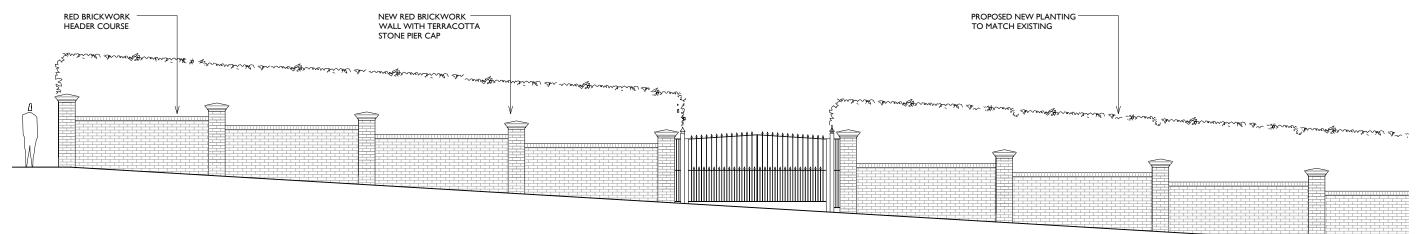

## PROPOSED SOUTH WEST ELEVATION

I:100 @A3

## PROPOSED SOUTH WEST ELEVATION

1:100 @A3

## PROPOSED SOUTH WEST ELEVATION

| CLIENT   | : MYANMAR EMBASSY RES. |
|----------|------------------------|
| NUMBER   | : 043_I 04             |
| REVISION | : -                    |
| SCALE    | : I:100 @A3            |
| DATE     | : 10/03/2020           |
| STATUS   | : PLANNING             |
| DRAWN    | : RB/SD                |
|          |                        |