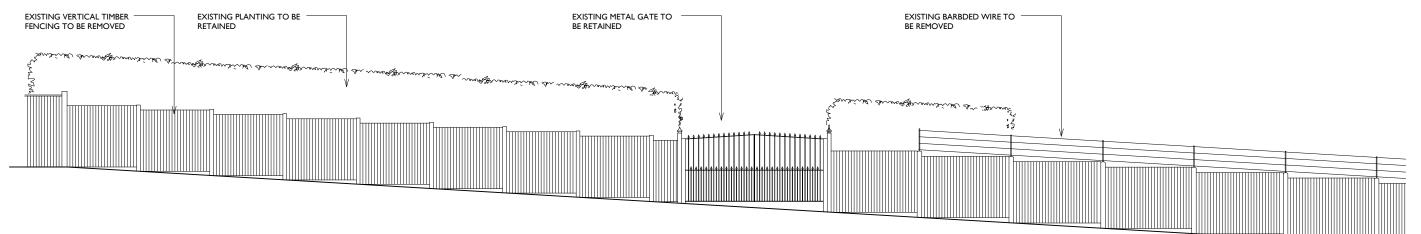

## **EXISTING SOUTH WEST ELEVATION**

1:100 @A3

## EXISTING SOUTH WEST ELEVATION

| CLIENT   | : MYANMAR EMBASSY RES. |
|----------|------------------------|
| NUMBER   | : 043_I 03             |
| REVISION | ; -                    |
| SCALE    | : I:100 @A3            |
| DATE     | : 10/03/2020           |
| STATUS   | : PLANNING             |
| DRAWN    | : RB/SD                |