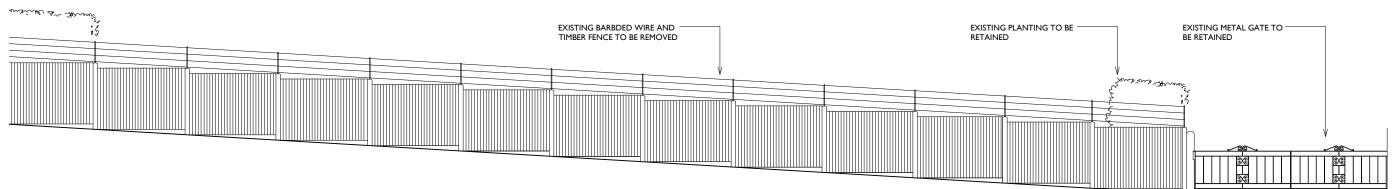

## **EXISTING SOUTH WEST ELEVATION**

1:100 @A3

## EXISTING SOUTH WEST ELEVATION

| CLIENT   | : MYANMAR EMBASSY RES. |
|----------|------------------------|
| NUMBER   | : 043_I 03             |
| REVISION | ; -                    |
| SCALE    | : I:100 @A3            |
| DATE     | : 10/03/2020           |
| STATUS   | : PLANNING             |
| DRAWN    | : RB/SD                |