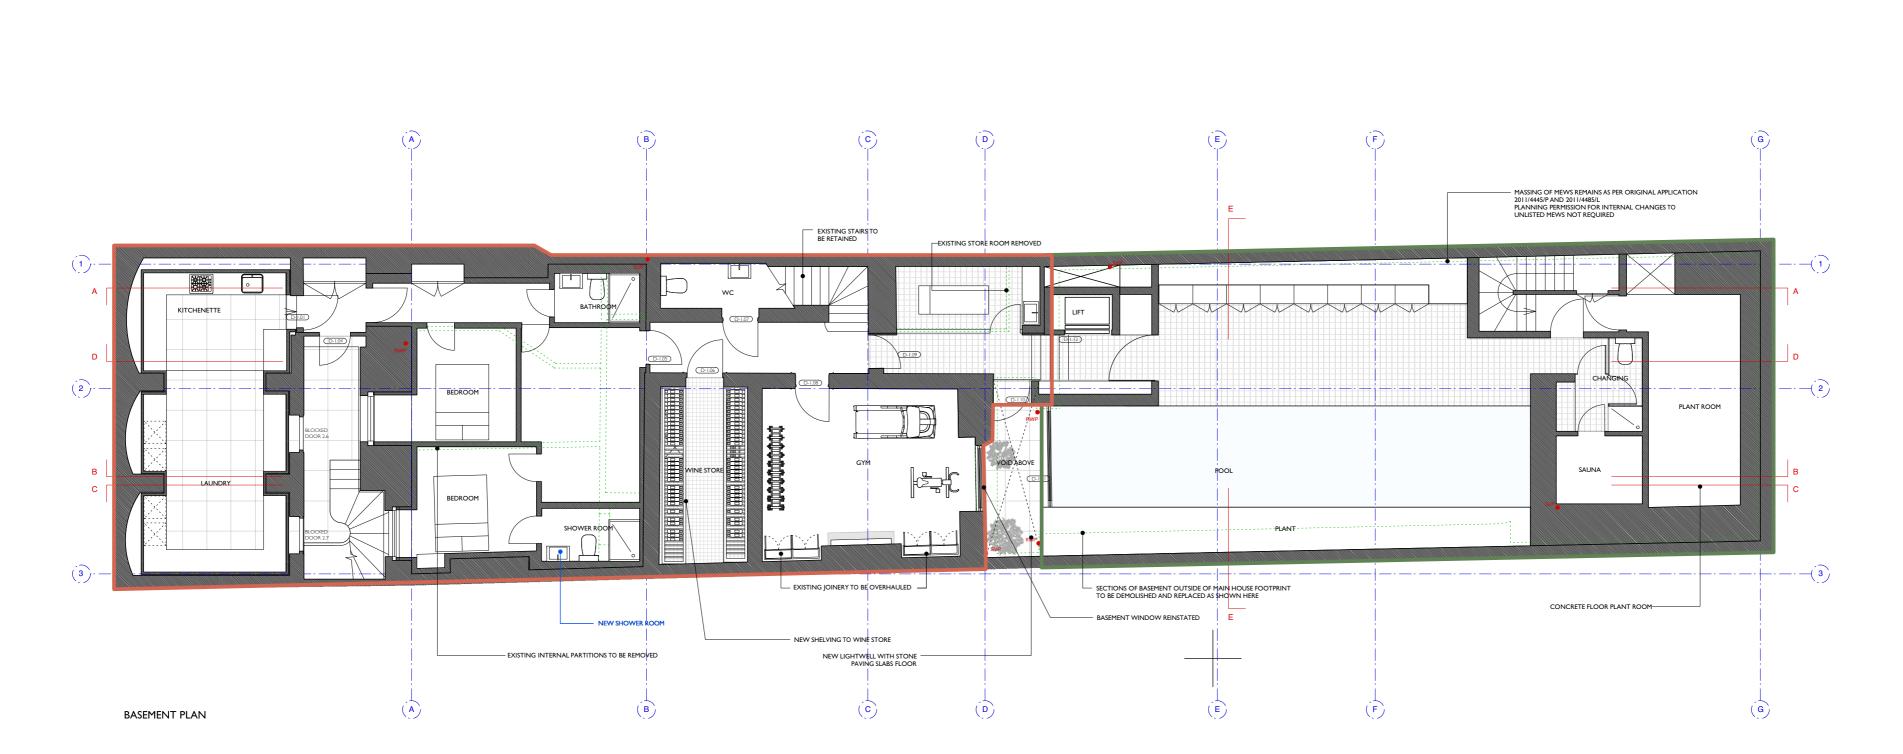

SECTIONS OF EXISTING FABRIC TO BE REMOVED DOTTED IN GREEN EXTENT OF LISTED BUILDING OUTLINED IN RED

EXTENT OF UNLISTED MEWS BUILDING OUTLINED IN DARK GREEN

REVISIONS:

NOTES: Notes

REVISION C 24.02.2020

NEW SHOWER ROOM INCLUDED WITHIN BASEMENT

3 Fitzroy Square DRAWING TITLE: BASEMENT PLAN

STATUS: Planning Application

NOTE:
Do not scale from the drawing. Any discrepancies to be reported to the architect.
All dimensions will be taken on site prior to ordering and construction.
Copyright remains with the architect.
This drawing is to be read in conjunction with the specification and all other relevant drawings.