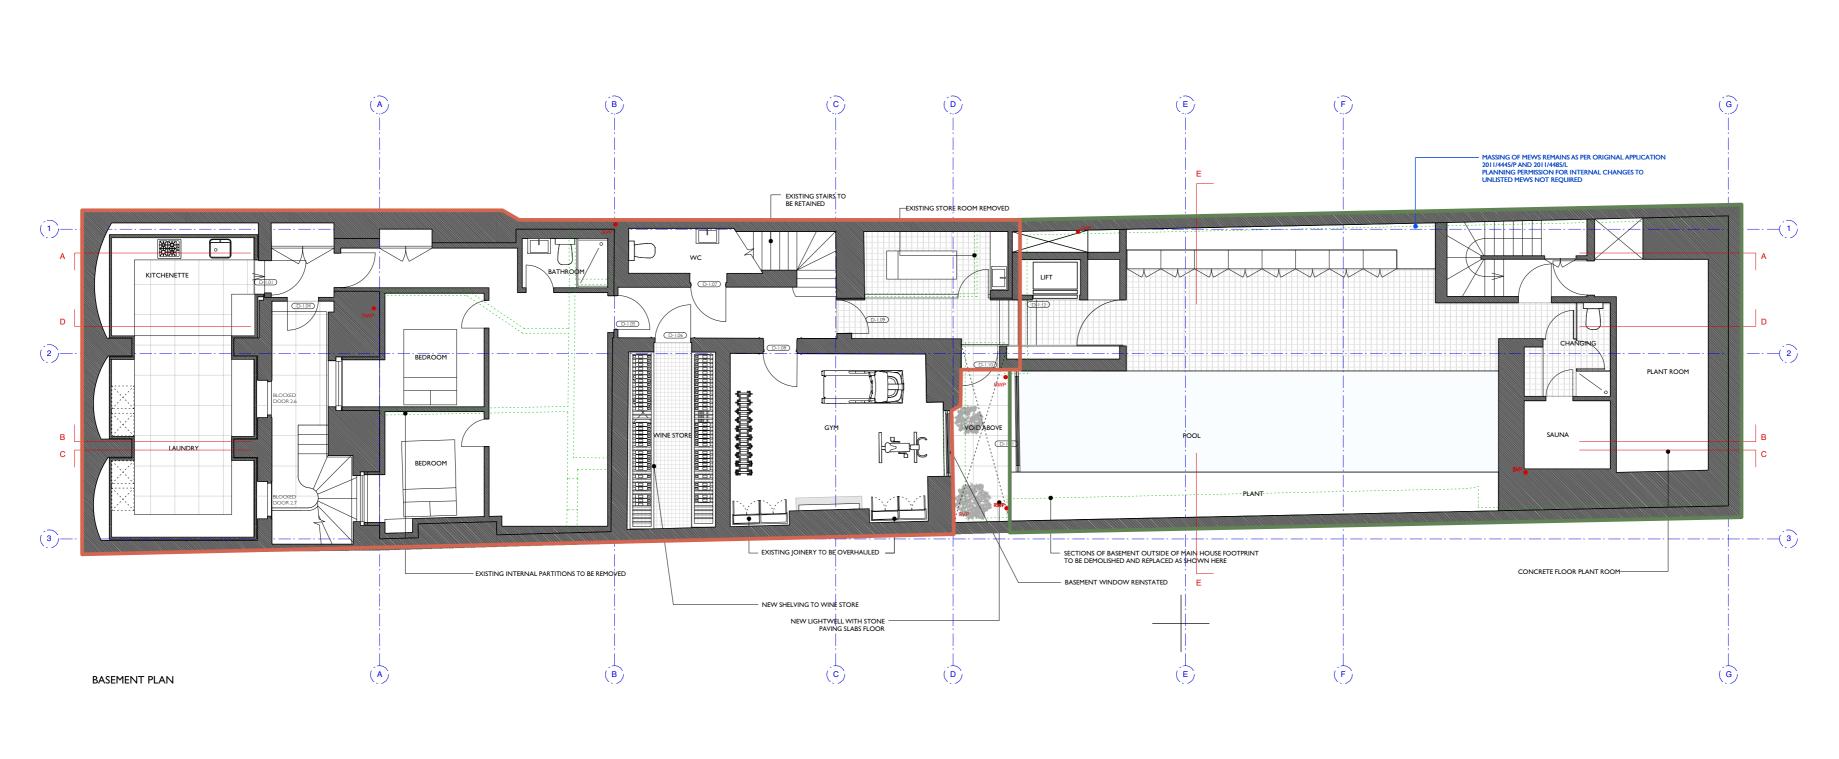

SECTIONS OF EXISTING FABRIC TO BE REMOVED DOTTED IN GREEN EXTENT OF LISTED BUILDING OUTLINED IN RED

EXTENT OF UNLISTED MEWS BUILDING OUTLINED IN DARK GREEN

PROJECT:
3 Fitzroy Square
DRAWING TITLE:
BASEMENT PLAN

NOTES:

REVISIONS:

STATUS:
Planning Application

NOTE:
Do not scale from the drawing. Any discrepancies to be reported to the architect.
All dimensions will be taken on site prior to ordering and construction.
Copyright remains with the architect.
This drawing is to be read in conjunction with the specification and all other relevant drawings.

JAMES GORST ARCHITECTS Ltd

35 Lamb's Conduit Street London WCIN 3NG

t 020 7336 7140 f 020 7336 7150 e info@jamesgorstarchitects.com

DRAWING SCALE: DRAWING NUMBER: REVISION:

1:100@A2 LKB09\_100B B

I0m