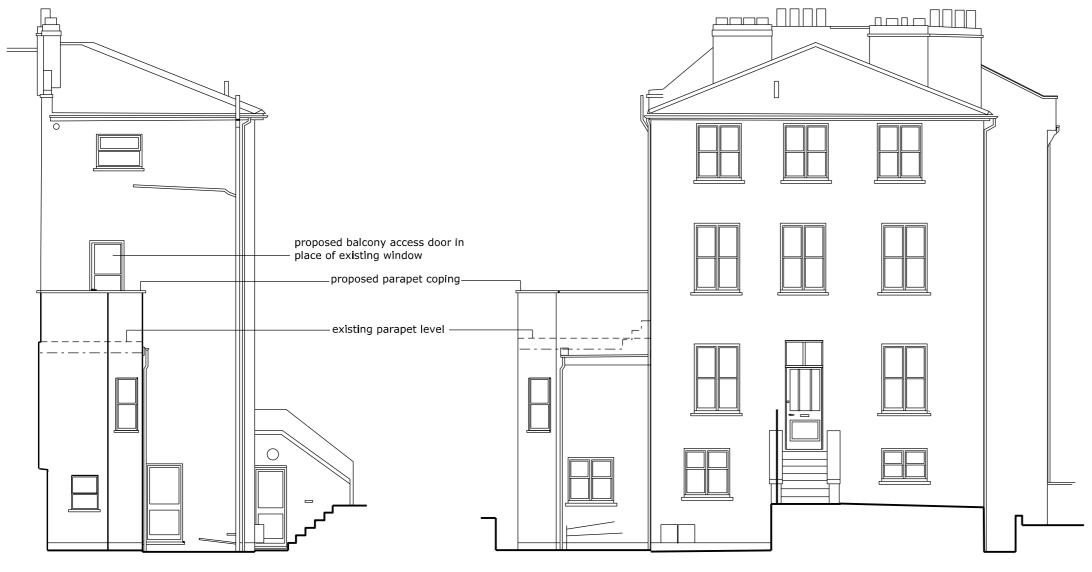

ELEVATION 1 (FROM CAMDEN PARK RD) (lower ground and ground floor sash windows and doors replaced to match existing, parapet level raised for balcony, proposed balcony access door in HW to match windows)

## **ELEVATION 2**

(lower ground and ground floor sash windows and doors replaced to match existing, parapet level raised for balcony)

ELEVATION 3 (FROM MARQUIS RD) (lower ground and ground floor sash windows and doors replaced to match existing, existing garden access french door opening widened by 900mm)