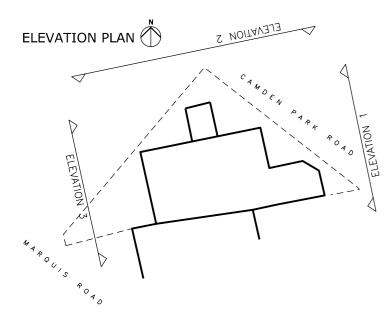

ELEVATION 1 (FROM CAMDEN PARK RD) (lower ground and ground floor sash windows and doors replaced to match existing, parapet level raised for balcony, proposed balcony access door in HW to match windows)

## **ELEVATION 2**

(lower ground and ground floor sash windows and doors replaced to match existing, parapet level raised for balcony)

ELEVATION 3 (FROM MARQUIS RD) (lower ground and ground floor sash windows and doors replaced to match existing, existing garden access french door opening widened by 900mm)