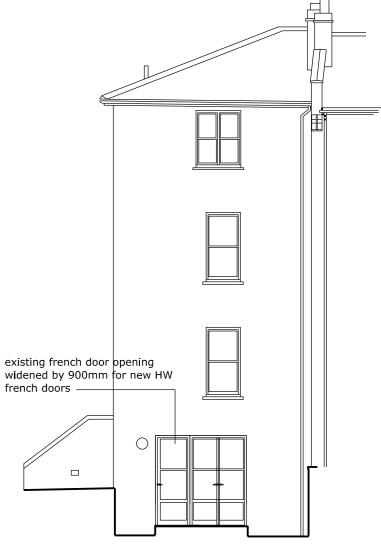

## **ELEVATION 2**

(lower ground and ground floor sash windows and doors replaced to match existing, parapet level raised for balcony)

ELEVATION 3 (FROM MARQUIS RD) (lower ground and ground floor sash windows and doors replaced to match existing, existing garden access french door opening widened by 900mm)