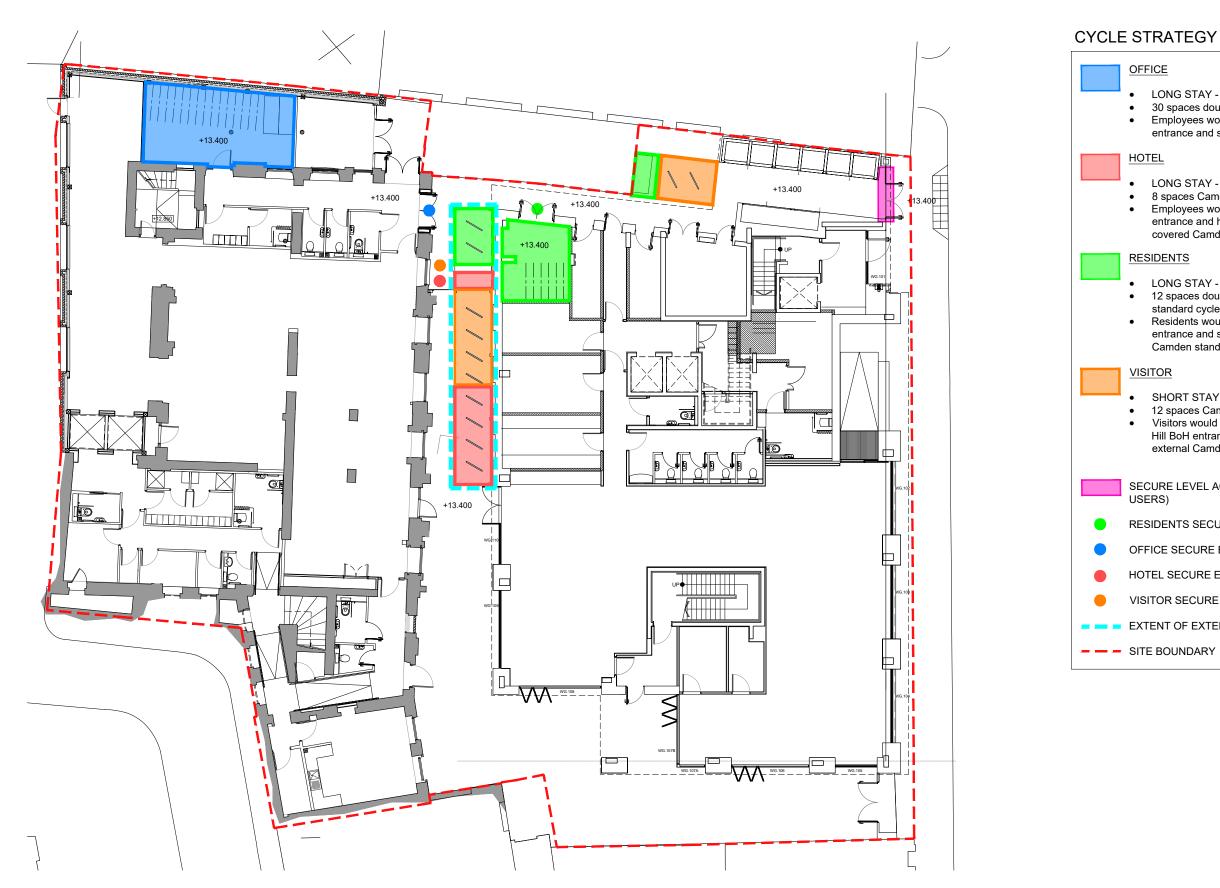

• LONG STAY - 32no. • 30 spaces double tier, 2 no standard cycle spaces. • Employees would have fob access to Eyre Street Hill BoH entrance and store bike in internal bike store in Office building • LONG STAY - 9no. • 8 spaces Camden Stand, 1 non standard cycle space. • Employees would have fob access to Eyre Street Hill BoH entrance and hotel courtyard gate and store bike in external covered Camden Stands • LONG STAY - 17no. • 12 spaces double tier, 4 spaces Camden stands, 1 non standard cycle space. • Residents would have fob access to Eyre Street Hill BoH entrance and store bike in internal bike store or external Camden stands. SHORT STAY - 12no. • 12 spaces Camden stands. Visitors would be given temporary fob access to Eyre Street Hill BoH entrance and hotel courtyard gate and store bike in external Camden stands. SECURE LEVEL ACCESS ENTRY POINT (ALL BUILDING RESIDENTS SECURE ENTRY OFFICE SECURE ENTRY HOTEL SECURE ENTRY VISITOR SECURE ENTRY EXTENT OF EXTERNAL CANOPY