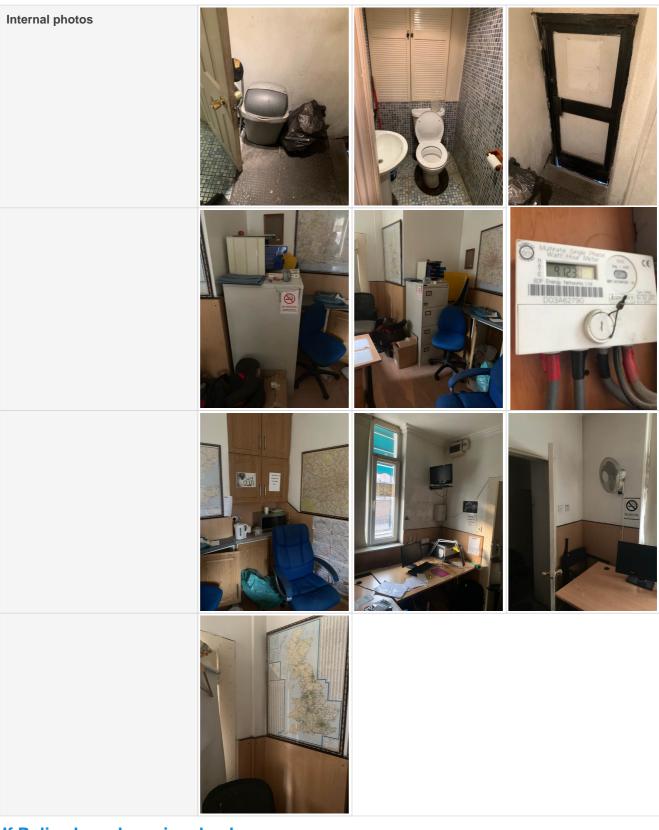

#### **Basic details**

| Date              | 22/05/2019                                                                                                                                                                                                                                                                                                                                 |  |  |
|-------------------|--------------------------------------------------------------------------------------------------------------------------------------------------------------------------------------------------------------------------------------------------------------------------------------------------------------------------------------------|--|--|
| Case Name         | Millennium Cars                                                                                                                                                                                                                                                                                                                            |  |  |
| Case number       | 272114                                                                                                                                                                                                                                                                                                                                     |  |  |
| Address           | 5 West End Lane                                                                                                                                                                                                                                                                                                                            |  |  |
| Forfeiture report | Met with Danielle and the locksmith at the site at 6am.<br>Danielle believed there to be a routing system for the calls. Upon entry this system<br>is no longer present. Just a few pieces of office furniture inside. Locks changed to<br>both the internal door (Yale), the external fire exit (Euro) and communal front door<br>(Euro). |  |  |