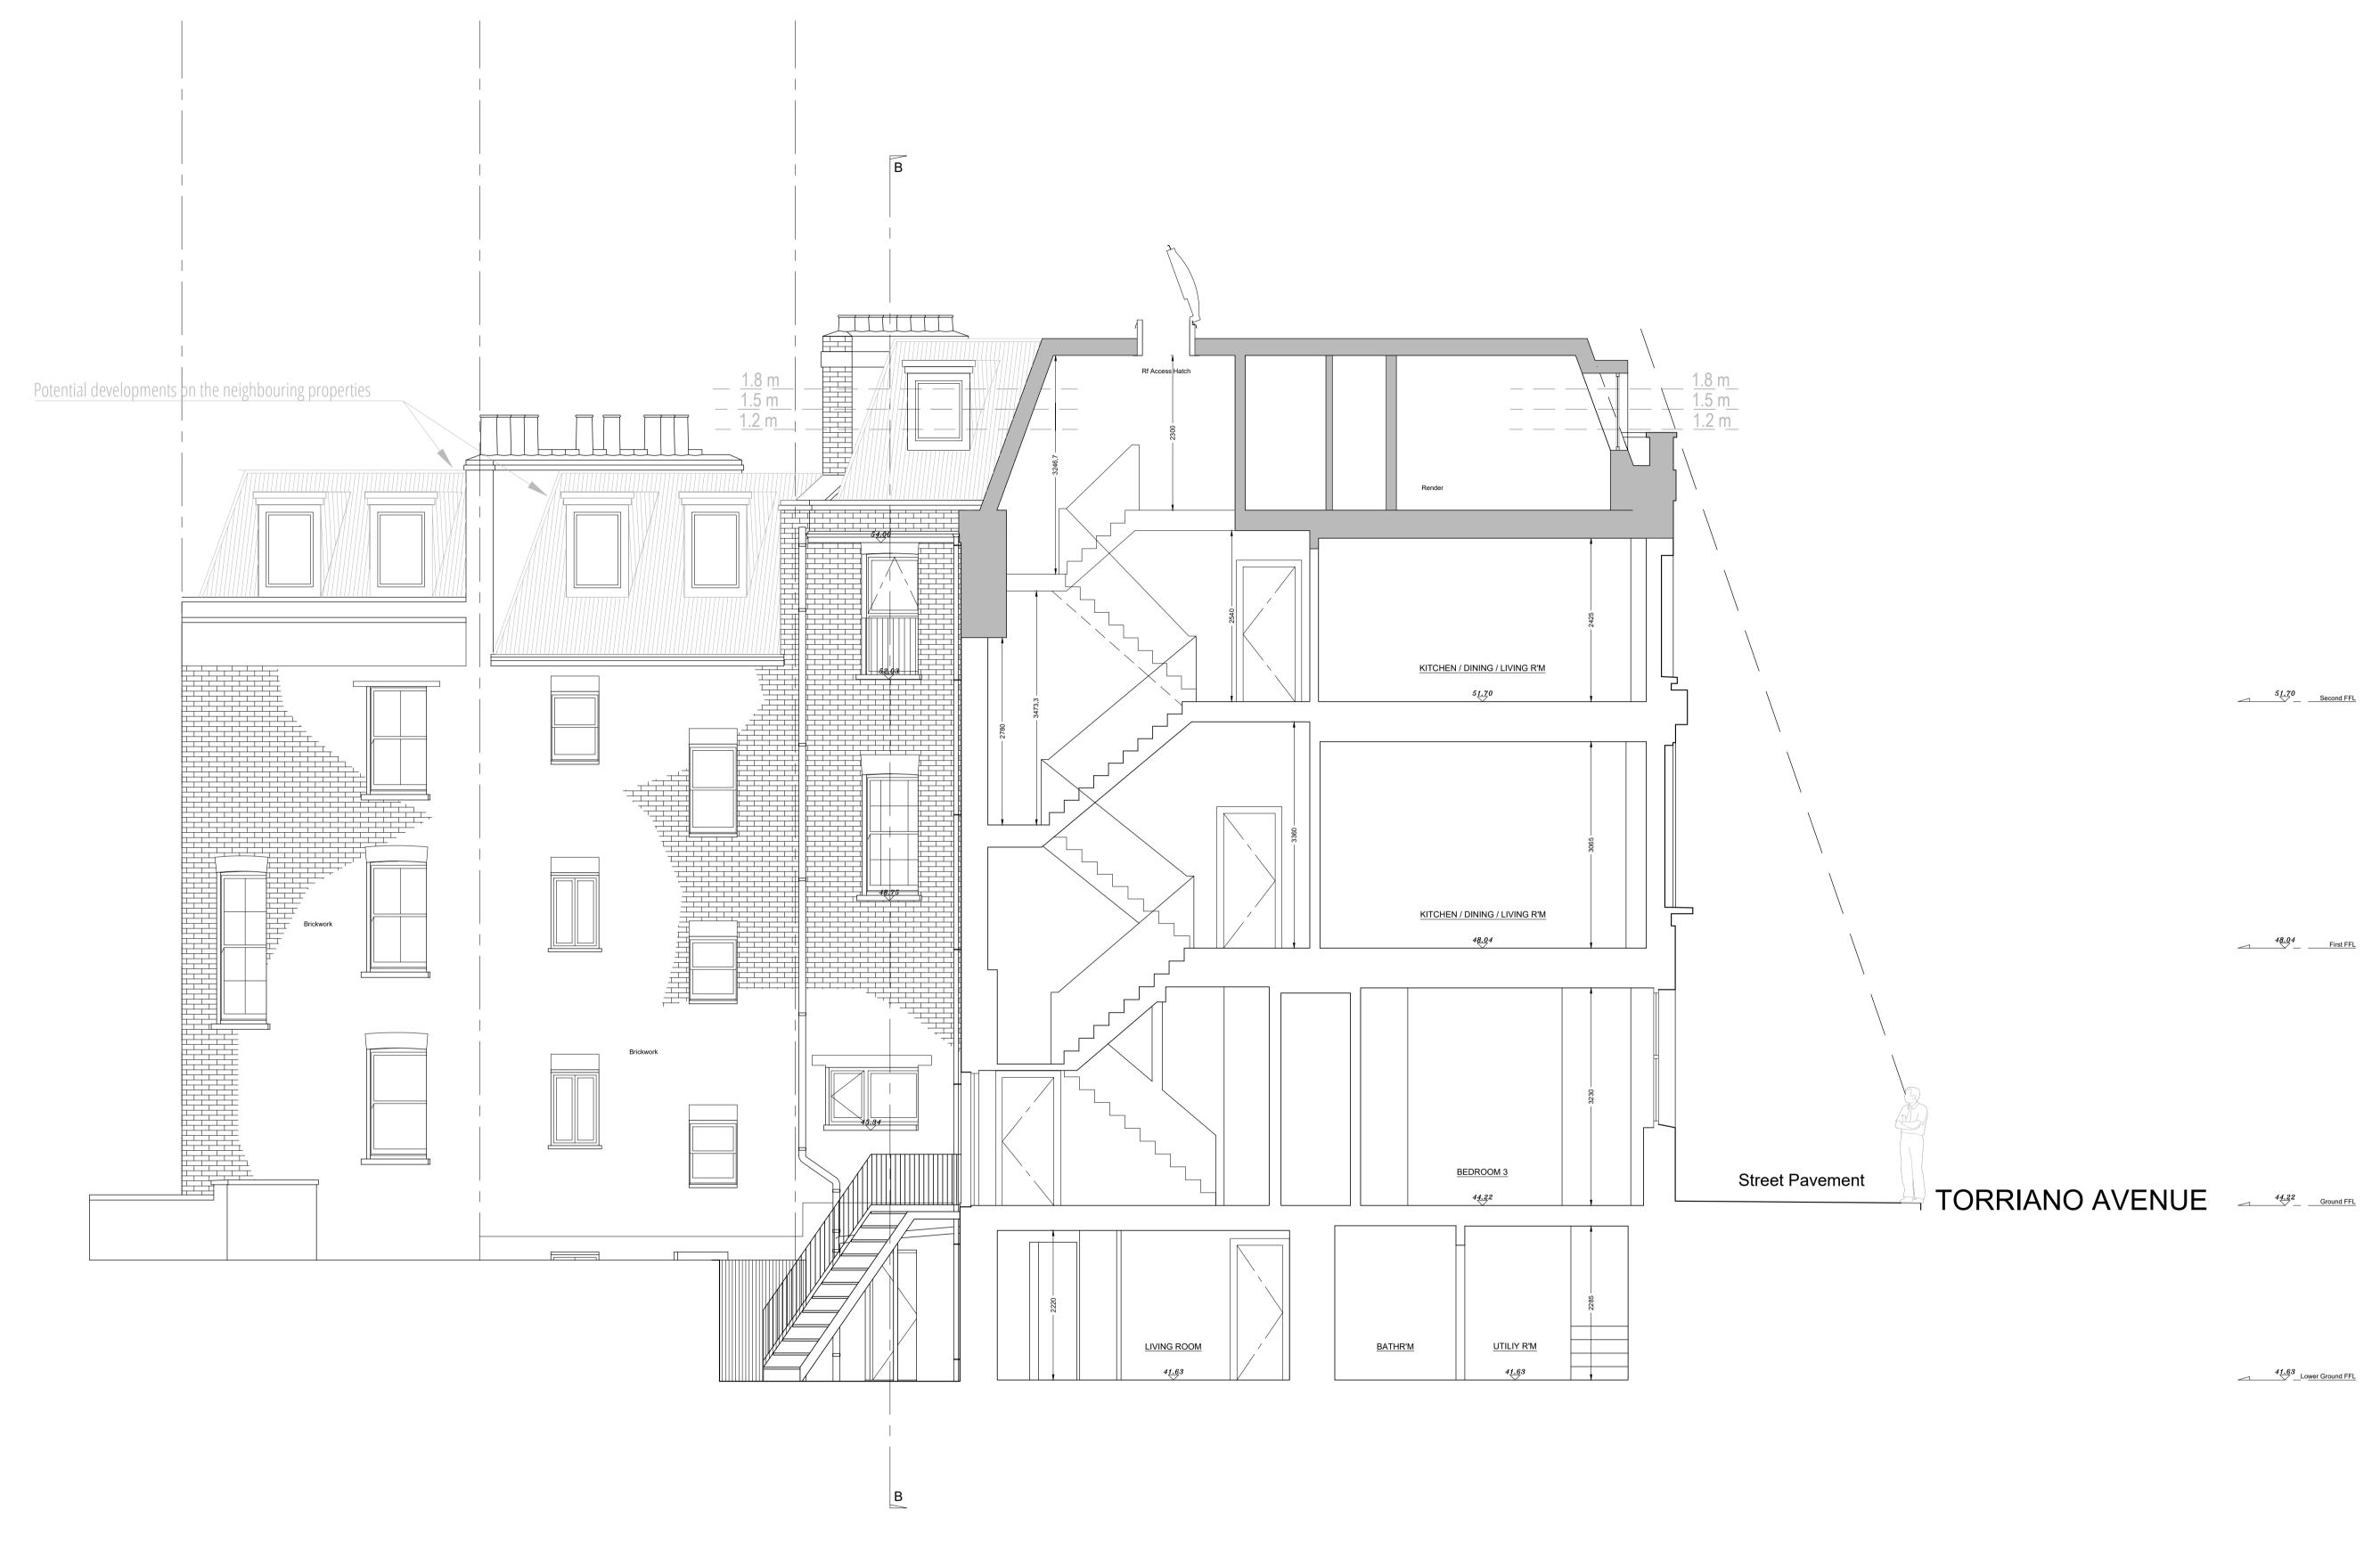

Proposed Section A-A

Scale: 1:50

NOTES:
1. THIS DRAWING IS OPPRIGHT AND MUST NOT BE RE-PRODUCED IN WHOLE OR IN PART WITHOUT WRITTEN PERMISSION OF GAA DESIGN.
2. THIS DRAWING REPRESENTS DESIGN INTERN AND CONCEPT ONLY, HENCE IT CAN BE SCALED FOR PLANNING PURPOSS ONLY.
3. THIS DRAWING REPRESENTS DESIGN MITTAL AND CONCEPT ONLY, HENCE IT CAN BE SCALED FOR PLANNING PURPOSS ONLY.
4. THE RECIPIENT AGREES TO PROTECT THE CONTENTS PROM DISTRIBUTION AND DISSEMINATION EXCEPT AS REQUIRED FOR THE SPECIFIC EVENT MAKED, WITHOUT THE WITHOUT PROMESS ONLY.
5. USE OF THIS DESIGN IS GRAVITED TO THE CLIENT FOR THE SPECIFIC AND NAMED EVENT ONLY.
6. COPPRIGHT © 2019

PROJECT NAME

140 Leighton Rd, Camden

DRAWING TITLE
Proposed Section A-A

PROJECT NO. SCALE PURPOSE

19008 1:50 For Stage Approval

DOC. NO. 
19008-GAA-ZZ-ZZ-DR-T-2204

Date Drawn Check

18/12/2019 MKB HB