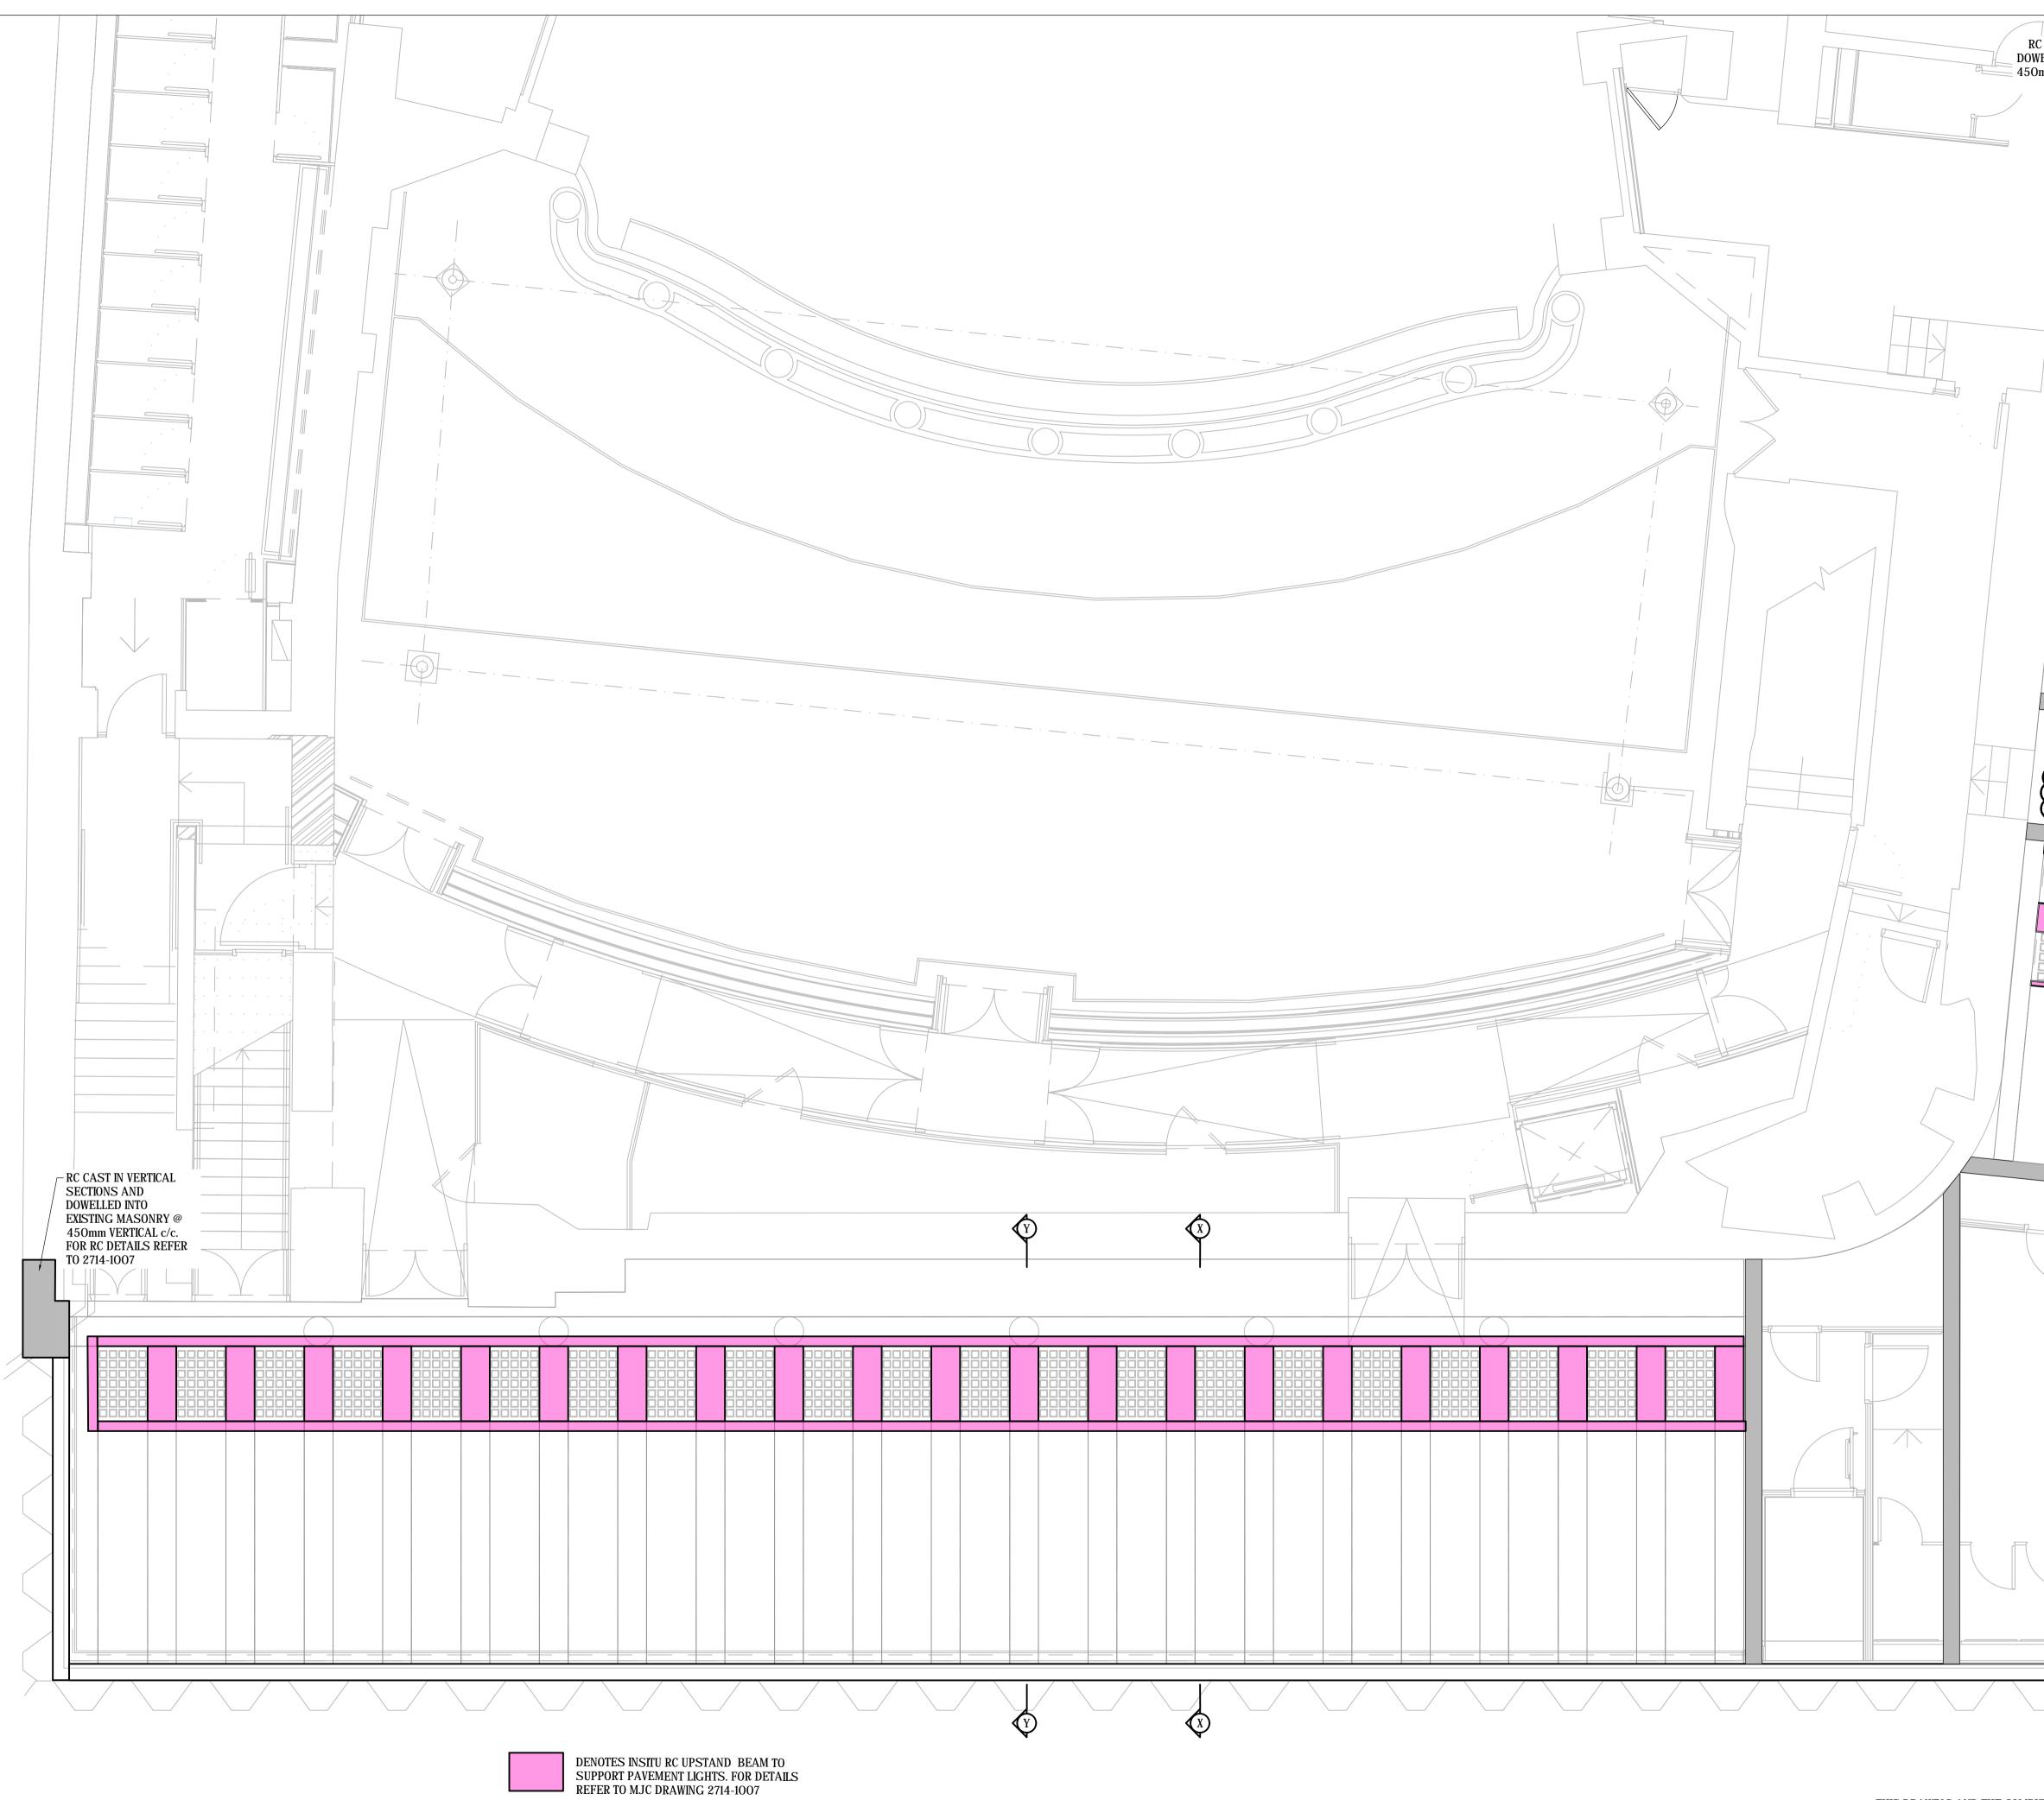

REFER TO MJ

THIS DRAWING AND THE COMPU-COPYRIGHT BELONGS TO MICH. LIMITED). THIS DRAWING MAY T WITHOUT THE WRITTEN CONSEN BE TRANSFERRED WITHOUT THI

|                                                                                                                                                                                                                                           | DO NOT SCALE THIS DRAWING.                                                     |
|-------------------------------------------------------------------------------------------------------------------------------------------------------------------------------------------------------------------------------------------|--------------------------------------------------------------------------------|
| RC CAST IN VERTICAL SECTIONS AND<br>WELLED INTO EXISTING MASONRY @<br>Omm VERTICAL c/c. FOR RC DETAILS,                                                                                                                                   | Original Drawing Size A1                                                       |
| WELLED INTO EXISTING MASONRY @<br>Omm VERTICAL c/c. FOR RC DETALLS,<br>REFER TO 2714-1007                                                                                                                                                 | Original Drawing Size A1 Notes PLEASE REFER TO MJC DRAWING 2714-1020 FOR NOTES |
| TRAP DOOR TO<br>ARCHITECTS<br>DETAILS                                                                                                                                                                                                     | TENDER ISSUE                                                                   |
|                                                                                                                                                                                                                                           | T08/01/20TENDER ISSUEDCP15/11/19PRELIMINARY ISSUE FOR COMMENTSDC               |
| DENOTES 250mm TH                                                                                                                                                                                                                          | Rev. Date Description By                                                       |
| RC SHEAR WALL                                                                                                                                                                                                                             | Revisions                                                                      |
|                                                                                                                                                                                                                                           | Project PROPOSED BASEMENT                                                      |
|                                                                                                                                                                                                                                           | Drawing Title<br>BASEMENT BOX<br>PAVEMENT LIGHT<br>SUPPORTS GA                 |
| PUTER FILE OF THIS DRAWING ARE COPYRIGHT. THE<br>IAEL JACKSON CONSULTING ENGINEERS LIMITED (MJCE<br>THEREFORE, NOT BE REPRODUCED IN ANY FORMAT<br>NT OF MJCE LIMITED AND THE COMPUTER FILE MAY NOT<br>IE WRITTEN CONSENT OF MJCE LIMITED. | Scale Date Drawn Checked Passed AS SHOWN OCT 2019 DC DC DRG. No.               |