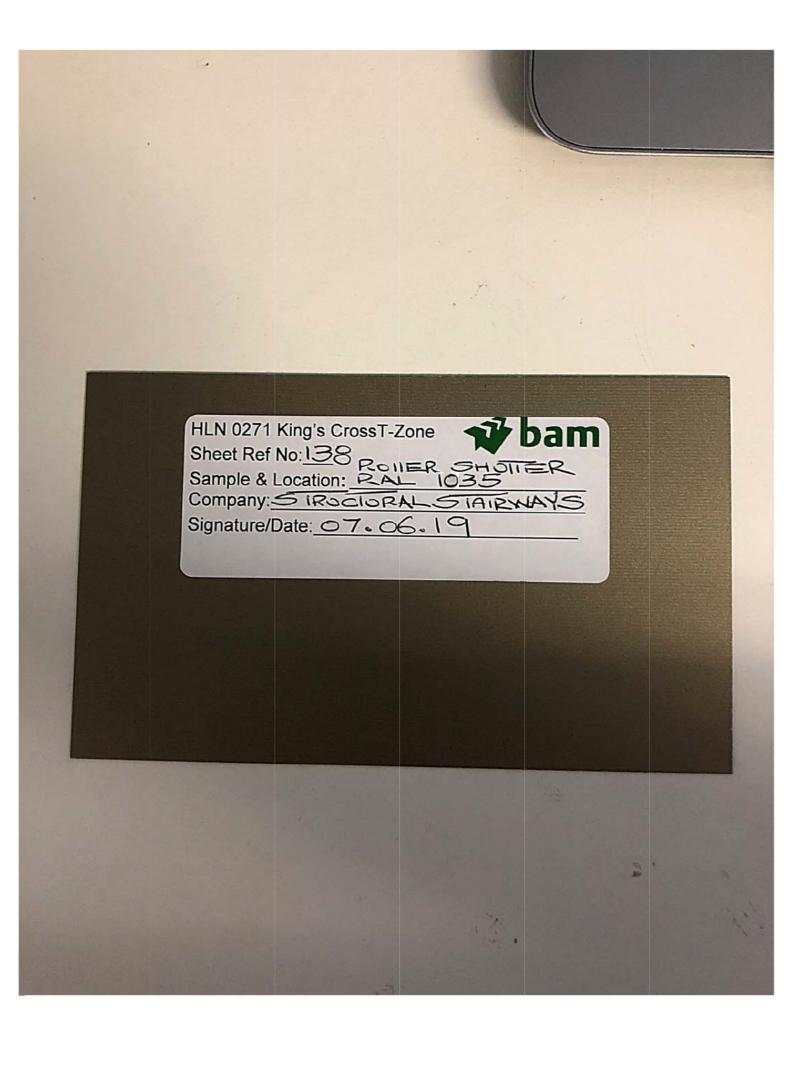

## Sample/Benchmark Approval

Form: 300-43 Rev: 1

| Project:                                                       | T-Zone                    | Project No: | HLN.0271           |                  |
|----------------------------------------------------------------|---------------------------|-------------|--------------------|------------------|
| Submitted by:                                                  | Structural Stairways      | Date:       | 07.06.19           |                  |
| Submitted to:                                                  | Bennetts DT, Bennetts CMT |             | Ref No:            | 138              |
| Туре:                                                          | Sample: x Benchma         | k-up:       |                    |                  |
| Roller Shutter RAL 1035                                        |                           |             |                    |                  |
|                                                                |                           |             |                    |                  |
|                                                                |                           |             |                    |                  |
| Location for Inspection: Storage Location after                |                           |             | er Inspection: (mu | ıst be suitable) |
| Site office Site office                                        |                           |             |                    |                  |
|                                                                |                           |             |                    |                  |
| To be Built into the Works? NO If YES Location:                |                           |             |                    |                  |
| Applicable Certification(s) (e.g. BS, BBA cert etc)            |                           |             |                    |                  |
|                                                                |                           |             |                    |                  |
| Purpose:                                                       |                           |             |                    |                  |
| Approval                                                       |                           |             |                    |                  |
| Project Team Comments:                                         |                           |             |                    |                  |
|                                                                |                           |             |                    |                  |
|                                                                |                           |             |                    |                  |
|                                                                |                           |             |                    |                  |
| Approval Status A B C Re-submittal Date Required               |                           |             |                    |                  |
| Legend: A – Approved; B – Approved with Comments; C – Rejected |                           |             |                    |                  |
| Sample Approved By:                                            |                           |             |                    |                  |
| Signed:                                                        | Name:                     | of          | Da                 | te:              |
| Signed:                                                        | Name:                     | of          | Da                 | te:              |
| Signed:                                                        | Name:                     | of          | Da                 | te:              |
| Distribution Client x Arch x Other (specify) G+T CMT           |                           |             |                    |                  |