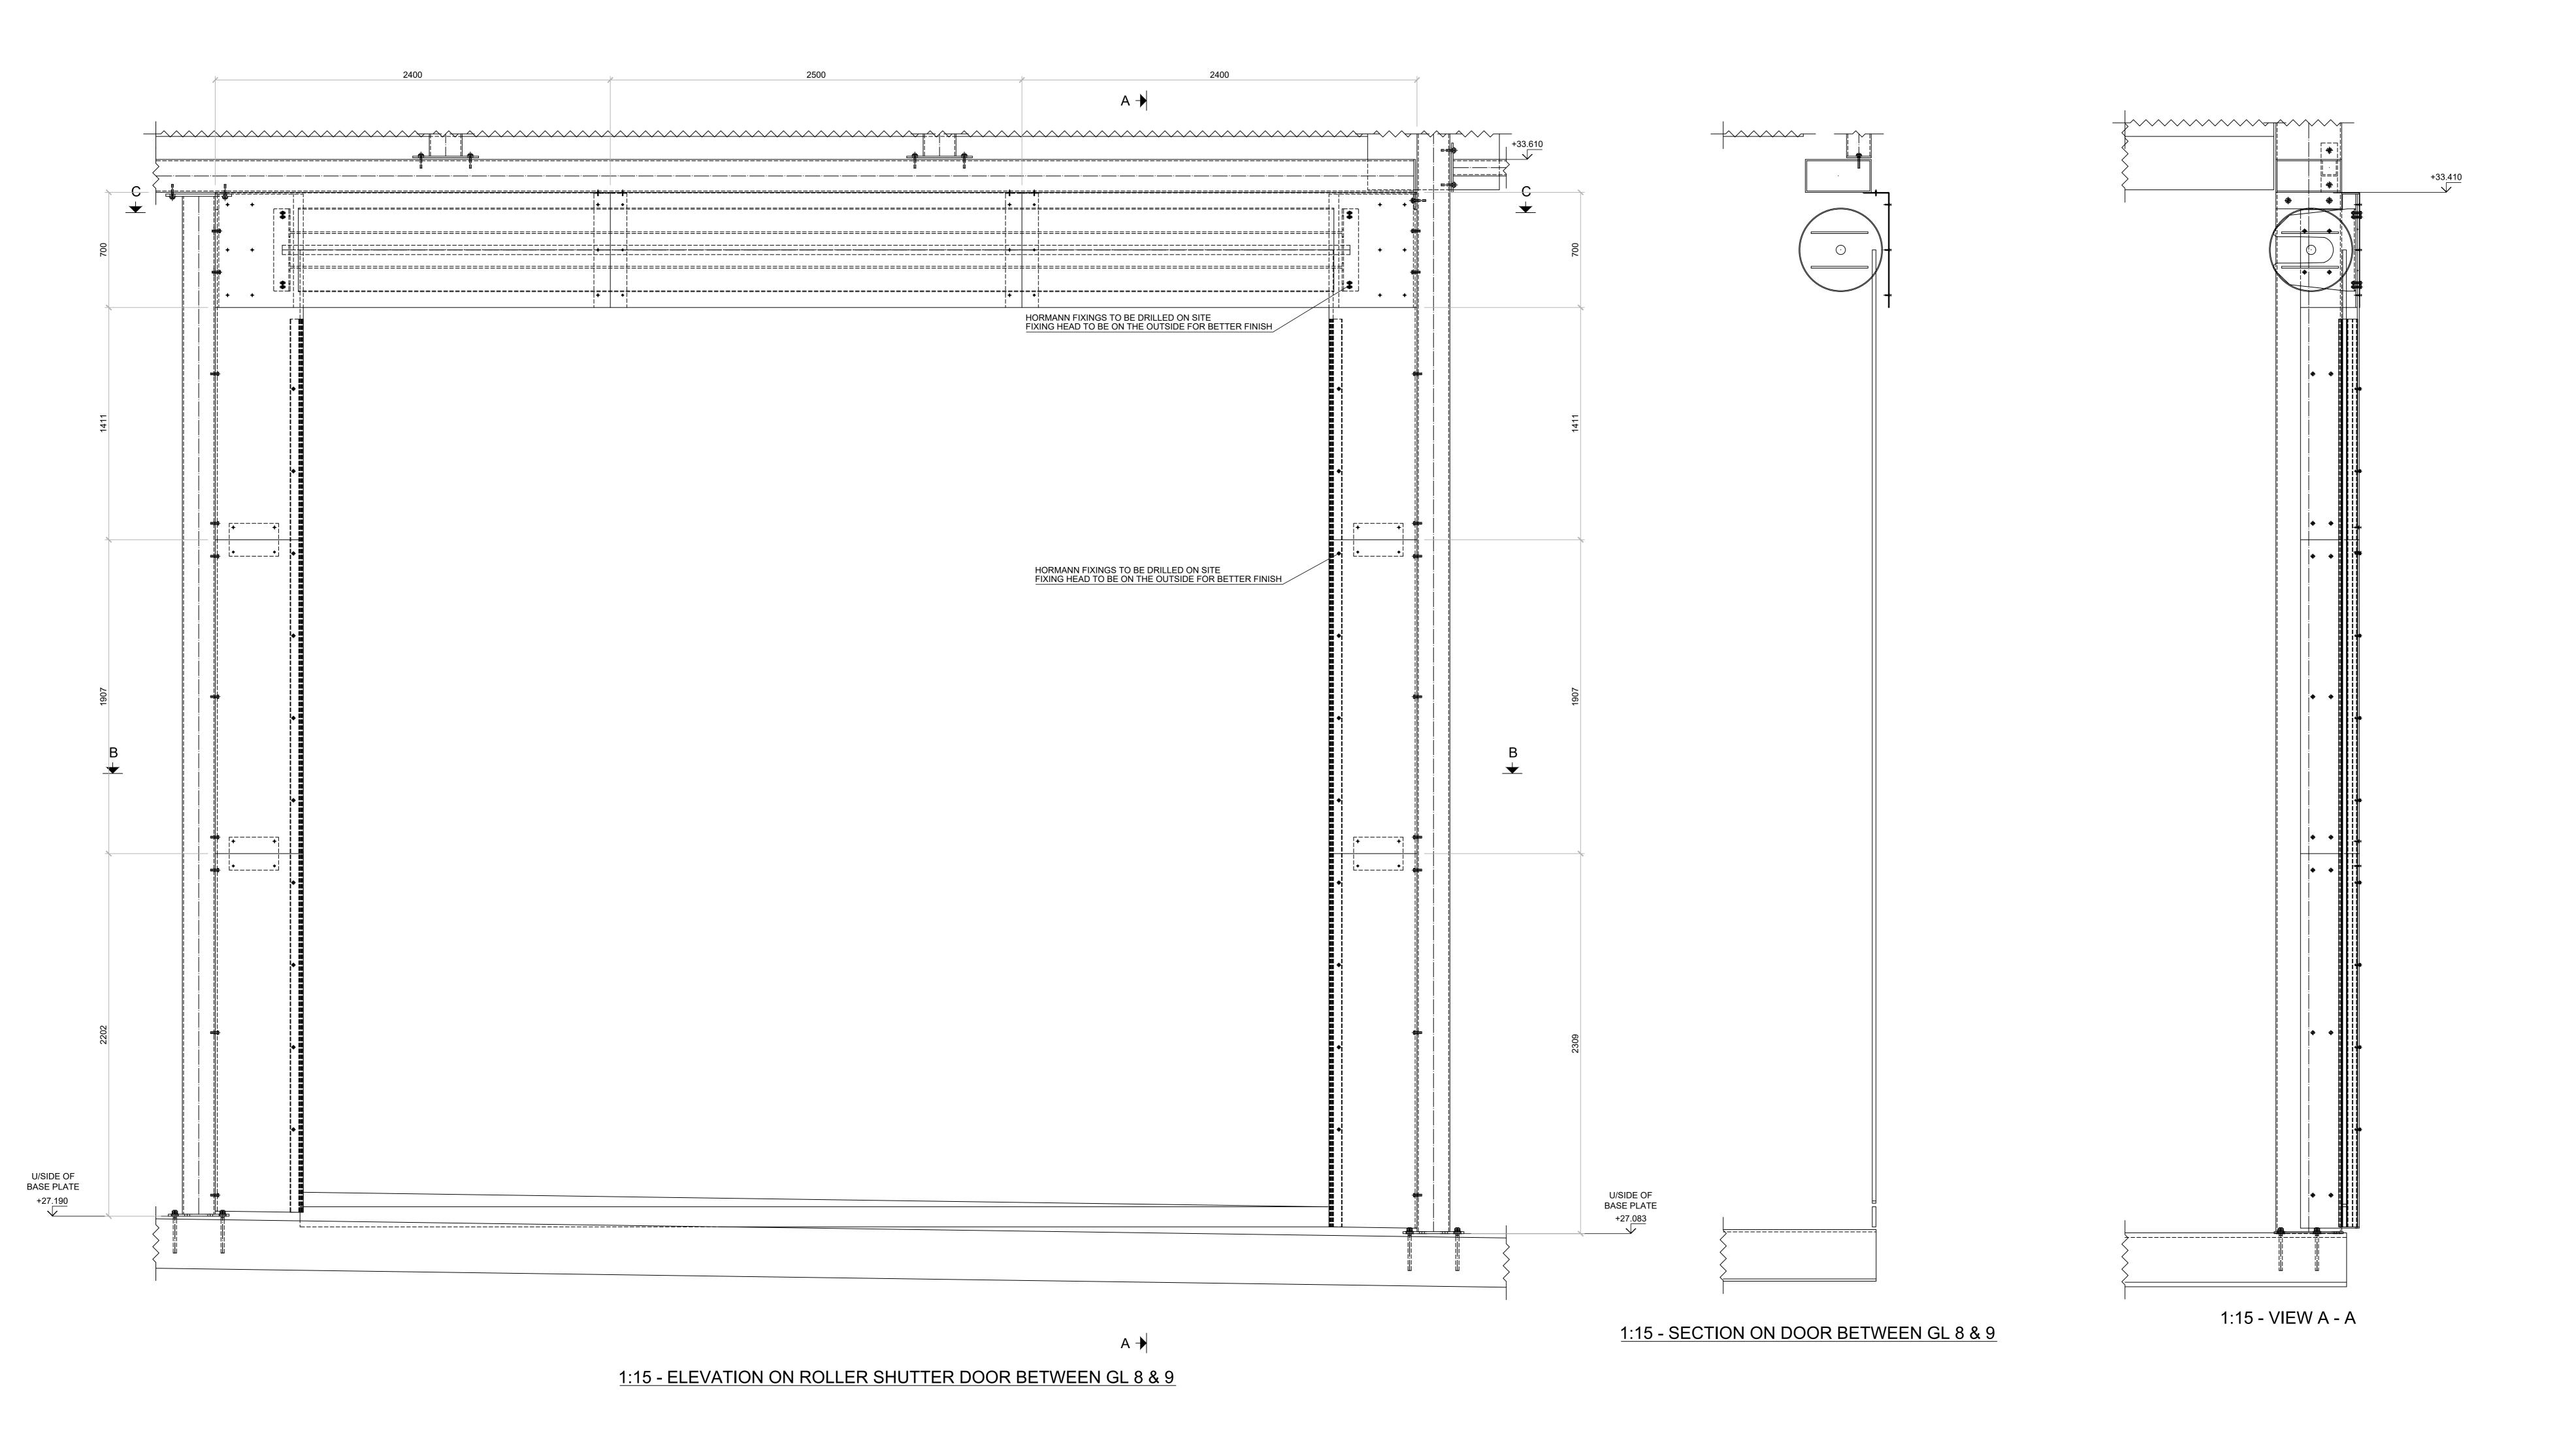

## **MATERIALS**

HORMANN ROLLER SHUTTER DOORS 10 / 12mm THICK FOLDED ANGLES - GRADE S275JR

STEELWORK TO BE RAL 1035 FINISH SPEC TBC

<u>FINISH</u>

**DESIGN LOADINGS** 

1.1kPa WIND PRESSURE HORMANN DOOR WEIGHTS & LIVE LOADS

## Structural Stairways

BRIERLEY HILL, WEST MIDLANDS, DY5 3UP t: 01384 79256 e: sales@structuralstairways.com www.structuralstairways.com

BAM CONSTRUCTION

T-ZONE, KINGS CROSS

DRAWING TITLE ROLLER SHUTTER DOOR ARRANGEMENT BETWEEN GRIDLINES 8 & 9