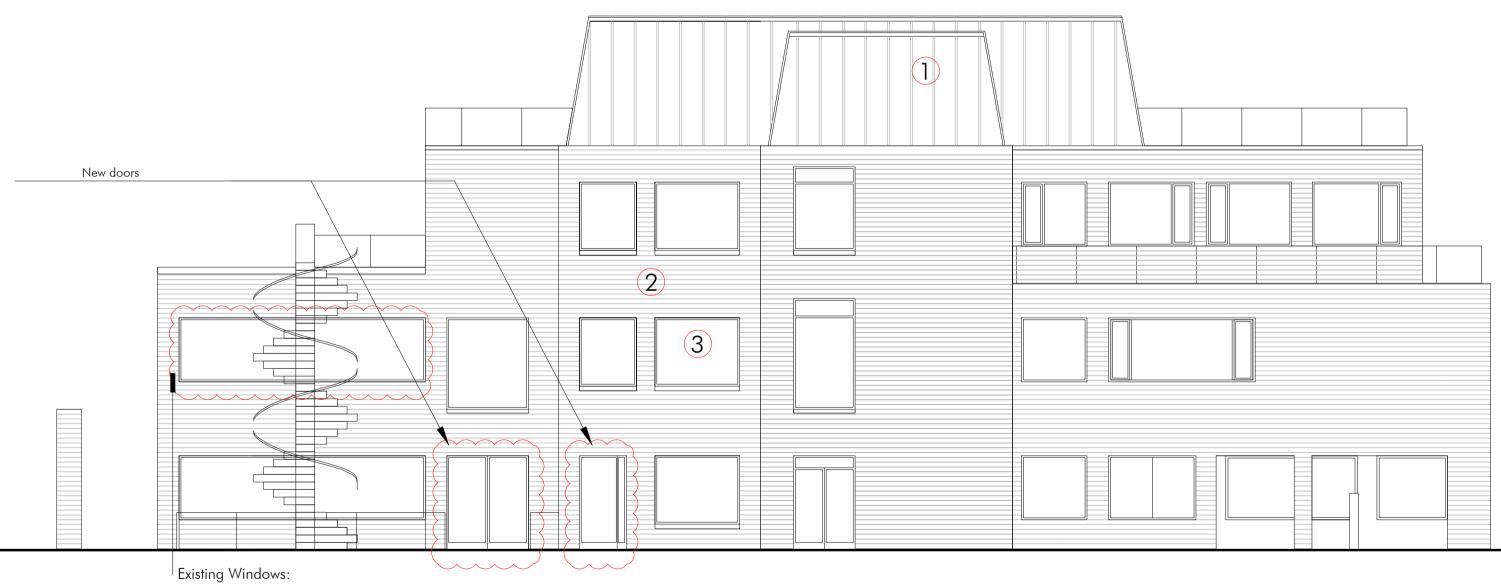

- 1 Zinc Cladding to New Roof Extension
- 2 Facing Brickwork to Match Existing
- 3 New Timber Window Frames to Match Existing
- 4 Zinc Cladding to new bays see dwg 090 SK 100

Omitted in error from the approved drawings