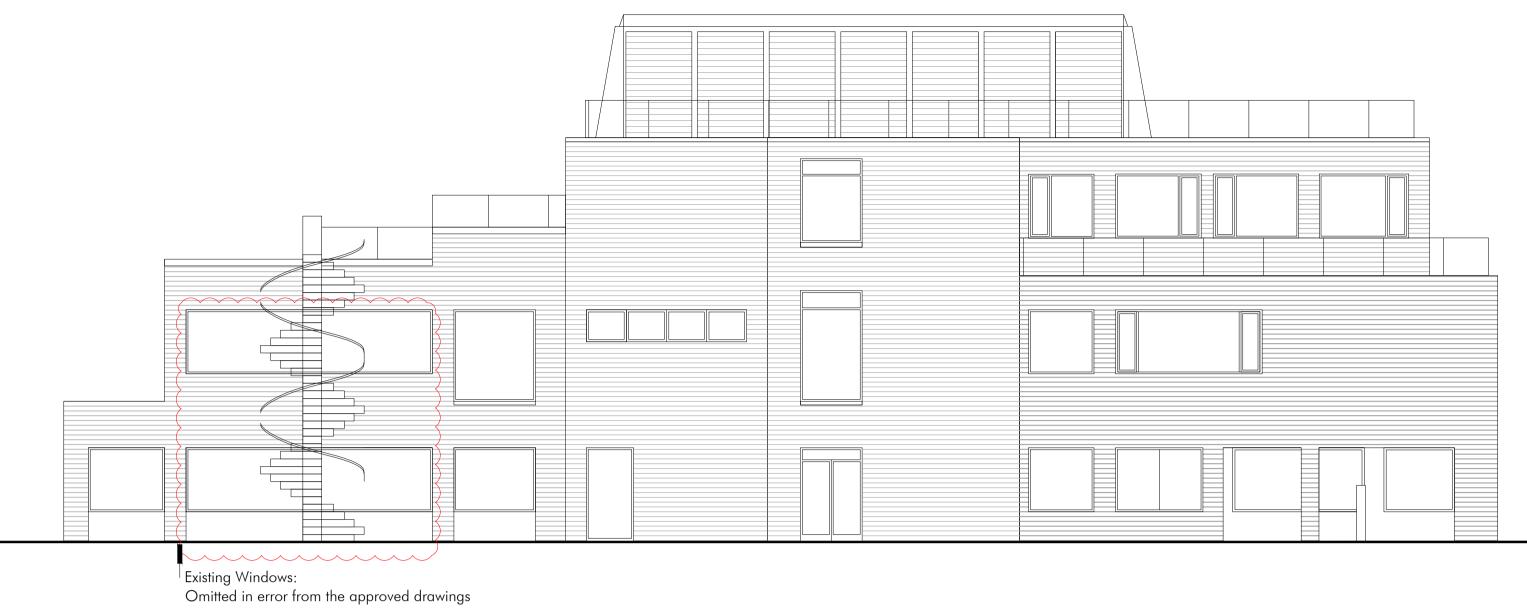

- 1 Zinc Cladding to New Roof Extension
- 2 Facing Brickwork to Match Existing
- 3 New Timber Window Frames to Match Existing
- 4 Zinc Cladding to new bays see dwg 090 SK 100

Omitted in error from the approved drawings