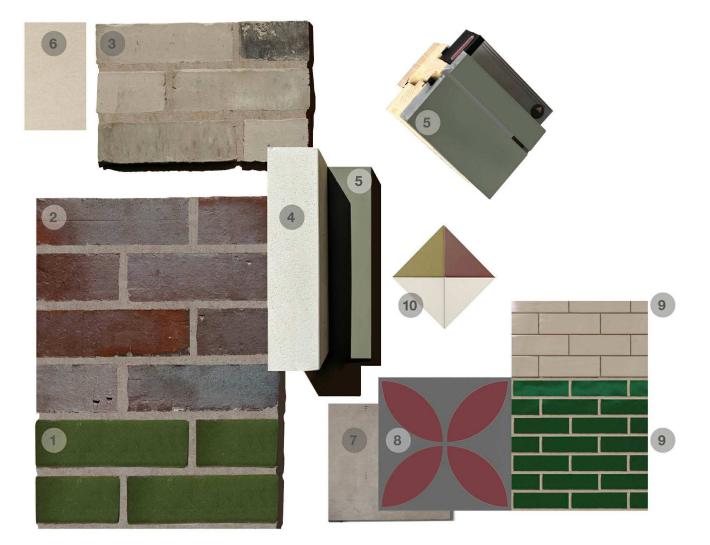

01. Clay Facing Brickwork

Type A: Plinth
Manufacturer: TBC
Type: Green Glazed Brick
Mortar: To match brick type B

**02.** Clay Facing Brickwork

Type B: Main brick

Manufacturer: Janinhoff or similar approved
Type: STP-EF-08C-FS or similar approved
Mortar: To match completed Block A. Refer to
Planning Condition 03 Report 06/07/2015

03. Clay Facing Brickwork

Type C: Fifth floor

Manufacturer: Van der Sanden or similar approved
Type: Hagen W/S 501 or similar approved

Mortar: TBC

**04.** Glass Reinforced Concrete Window Reveal **Manufacturer:** GRC UK or similar approved

Finish: Shot blast Colour: Off white/beige

**05.** Aluminium/Timber Composite Window **Manufacturer:** Internorm or similar approved

Type: HF-410 or similar approved

Frame Colour: PPC 'Moss Grey' RAL 7003

**06.** Fibre Cement Soffit Panel to Corner Balconies **Manufacturer:** Equitone or similar approved

Type: Tectiva or similar approved Colour: Linen (to match GRC)

07. Paving Slab to Balcony

Manufacturer: Marshalls or similar approved

**Type:** Paver or similar approved **Colour:** Light Grey/Brown

**08.** Floor tling to communal lobby, flat and maisonette entrances

Manufacturer: Mosaic del sur or similar approved

Type: Pattern or similar approved

Colour: Each tile has two colours from standard

range, exact colours tbc.

09. Wall tiling to communal lobby

Manufacturer: TBC

Type: Pattern or similar approved
Colour: Green & White Glazed Bricks

10. Tiling to Solariums and BathroomsManufacturer: Domus or similar approvedType: Pittorica or similar aprovedColour: DCTR 01, DCTR 12, DCTR 14