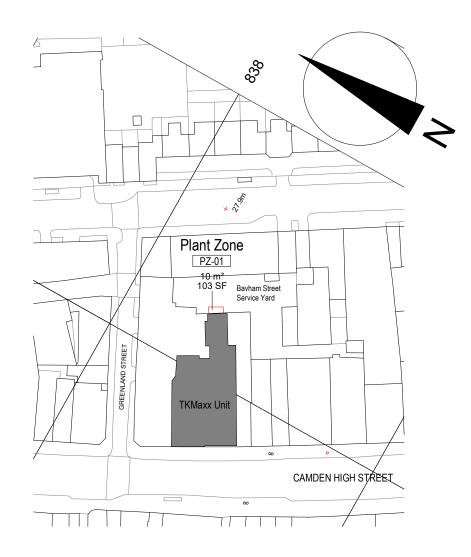

## 2 Site Plan - PLANT

1 SCALE 1:500 Location Plan - PLANT

50m 20m 30m 40m 10m SCALE BAR 1:500

This drawing to be read in conjunction with all relevant consultants, sub-contractors and specialists drawings.