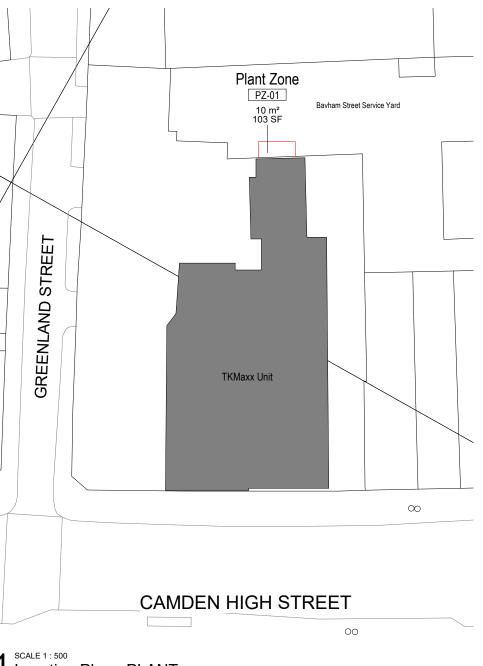

## 2 Site Plan - PLANT

1 SCALE 1:500 Location Plan - PLANT

50m 20m 30m 40m 10m SCALE BAR 1:500

This drawing to be read in conjunction with all relevant consultants, sub-contractors and specialists drawings.