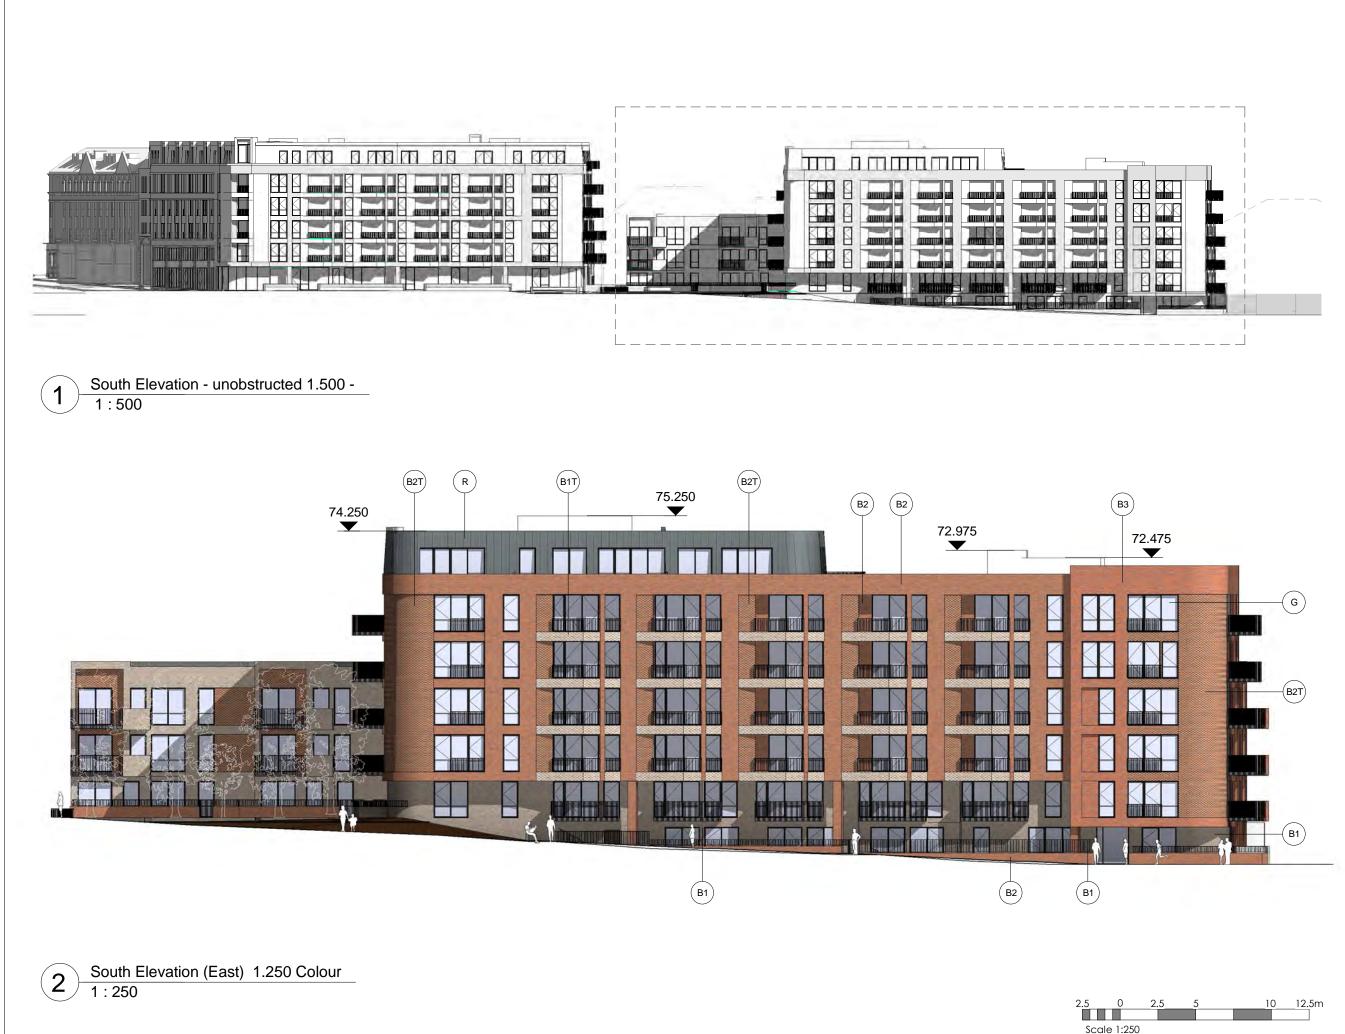

South Elevation (West) - Colour 1:250

2

#### MATERIALS KEY

| B1  | Brick type 1 - Light red facing<br>brick                                   |
|-----|----------------------------------------------------------------------------|
| B1T | Brick type 1T - Light red facing<br>brick in dog tooth bond or similar     |
| B2  | Brick type 2 - Medium red facing<br>brick                                  |
| B2T | Brick type 2T - Medium red<br>facing brick in dog tooth bond or<br>similar |
| B3  | Brick type 3 - Darker red facing<br>brick                                  |
| G   | Composite glazing with ppc<br>aluminium facing                             |
| GB  | Glass balcony balustrade                                                   |
| GBB | Blue glazed brick                                                          |
| R   | Grey metal standing seam roof                                              |

# project 156 WEST END LANE WEST HAMPSTEAD

ELEVATION - SOUTH ELEVATION (WEST BUILDING)

| drawing status<br>PLANNING |             |                       |          |
|----------------------------|-------------|-----------------------|----------|
| contract no.               |             | As indicated @ A3     |          |
| client ref.<br>A2 DOMINION |             | date 11/04/15         |          |
| drawn by<br>ACR            |             | checked by<br>Checker |          |
| project no.                | drawing num | ber                   | revision |
| 13119                      | PL(EL       | .)P031                | PC       |