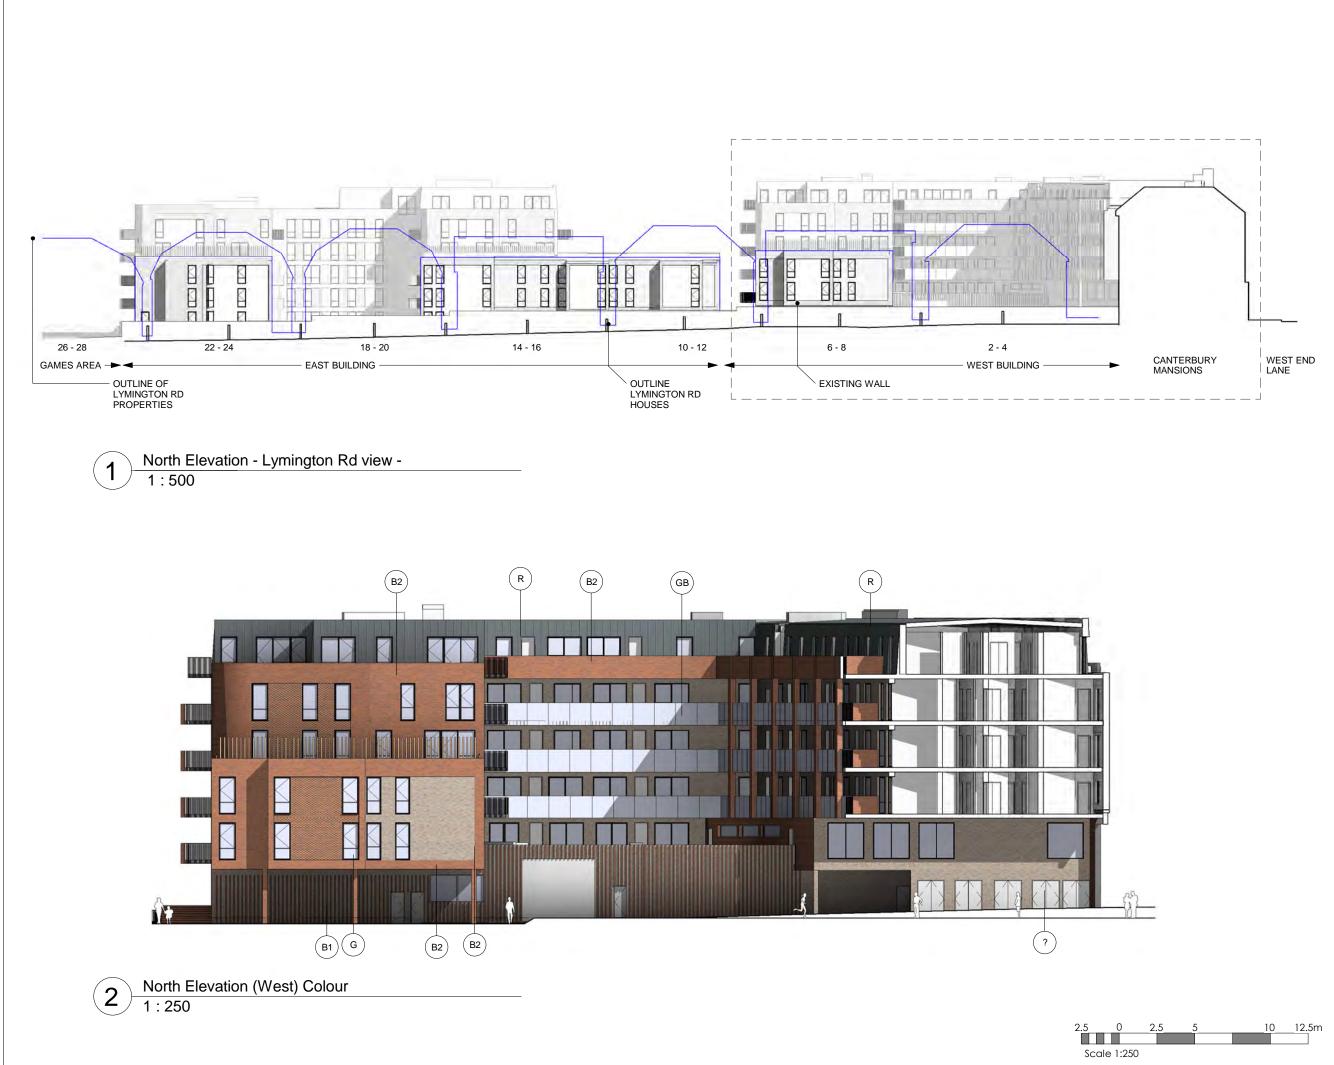

# NOTES

-Do not scale from this drawing, except for planning purpos -Check all dimensions on site. -Subject to survey. -Subject to site inspection. -Site boundary lines are indicative only.

# MATERIALS KEY

| B1  | Brick type 1 - Light red facing<br>brick                                   |
|-----|----------------------------------------------------------------------------|
| B1T | Brick type 1T - Light red facing brick in dog tooth bond or similar        |
| B2  | Brick type 2 - Medium red facing<br>brick                                  |
| B2T | Brick type 2T - Medium red<br>facing brick in dog tooth bond or<br>similar |
| B3  | Brick type 3 - Darker red facing brick                                     |
| G   | Composite glazing with ppc<br>aluminium facing                             |
| GB  | Glass balcony balustrade                                                   |
| GBB | Blue glazed brick                                                          |
| R   | Grey metal standing seam roof                                              |
|     |                                                                            |

| c   | 13.01.16 | AB | Boundary wall corrected to lowe<br>(estimated) height.                |
|-----|----------|----|-----------------------------------------------------------------------|
| В   | 21.12.16 | AB | Angled windows added facing<br>away from Lymington Road<br>properties |
| A   | 09.05.16 | JV | Minor amendments to window<br>locations                               |
| -   | 13/11/15 | AB | Planning Issue                                                        |
| Rev | Date     | By | Description                                                           |

#### **Revision Schedule**

# project 156 WEST END LANE WEST HAMPSTEAD

# ELEVATION - NORTH ELEVATION (EAST BUILDING)

| drawing status<br>PLANNING |             |                   |          |
|----------------------------|-------------|-------------------|----------|
| contract no.               |             | As indicated @ A3 |          |
| client ref.                |             | <sup>date</sup>   |          |
| A2 DOMINION                |             | 10/21/15          |          |
| drawn by                   |             | checked by        |          |
| ACR                        |             | Checker           |          |
| project no.                | drawing num | <sub>ber</sub>    | revision |
| 13119                      | PL(EL       | .)P035            | PC       |