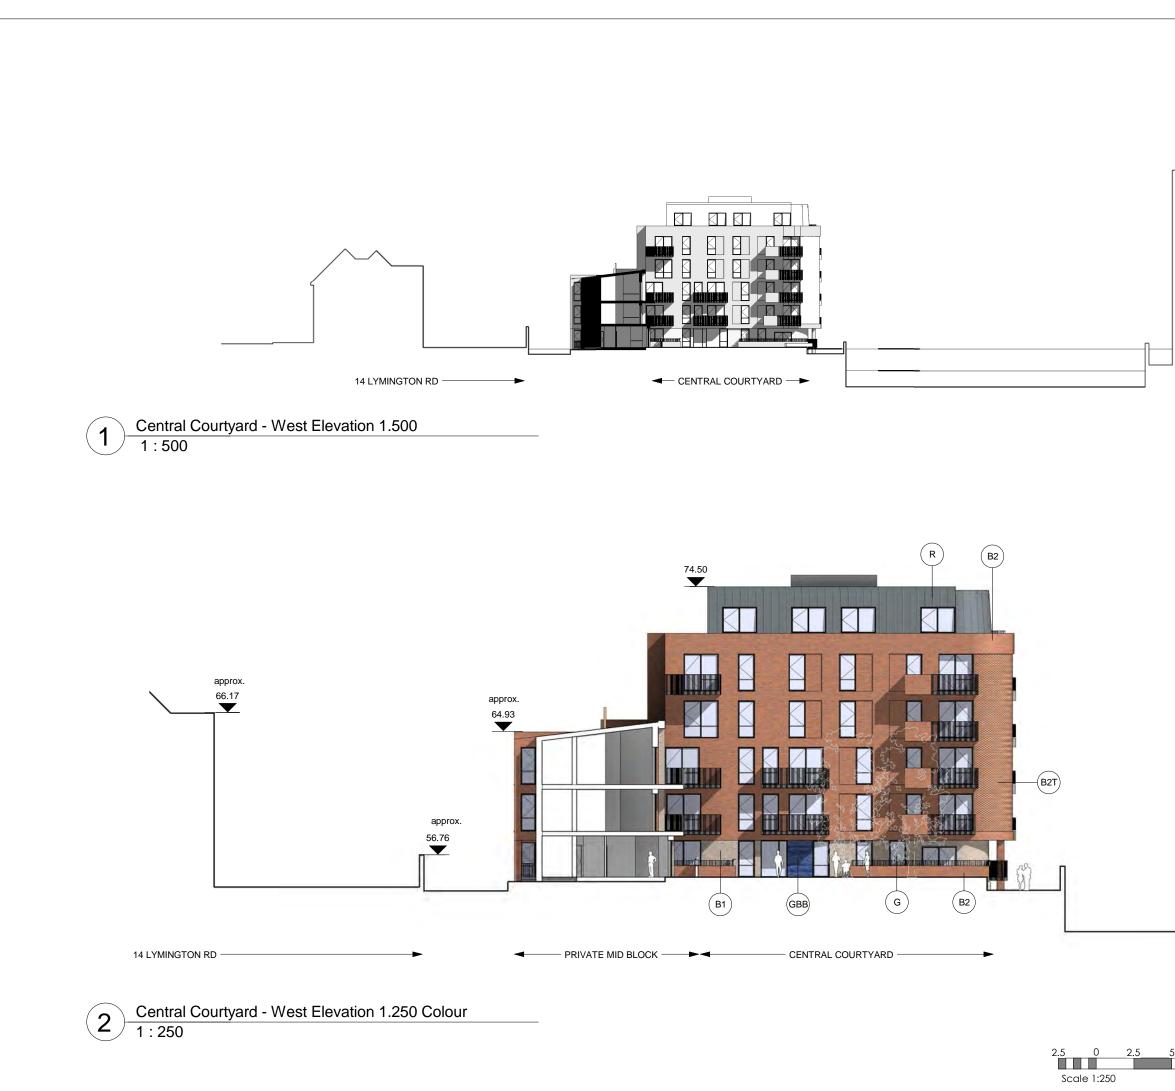

# ELEVATION - CENTRAL COURTYARD (EAST BUILDING)

| drawing status<br>PLANNING |             |                   |          |
|----------------------------|-------------|-------------------|----------|
| contract no.               |             | As indicated @ A3 |          |
| client ref.                |             | <sup>date</sup>   |          |
| A2 DOMINION                |             | 10/21/15          |          |
| drawn by                   |             | checked by        |          |
| ACR                        |             | Checker           |          |
| project no.                | drawing num | <sup>ber</sup>    | revision |
| 13119                      |             | .)P036            | PC       |

Child Graddon Lewis architects & designers

Studio1 155 Commercial Street Spitalfields London E1 6BJ

| -Check all<br>-Subject to<br>-Subject to                                                  | ale from this drawing, except for planning purposes.<br>dimensions on site.<br>survey.<br>site inspection. |
|-------------------------------------------------------------------------------------------|------------------------------------------------------------------------------------------------------------|
| -Site bound                                                                               | dary lines are indicative only.                                                                            |
| MATE                                                                                      | ERIALS KEY                                                                                                 |
| B1                                                                                        | Brick type 1 - Light red facing<br>brick                                                                   |
| B1T                                                                                       | Brick type 1T - Light red facing<br>brick in dog tooth bond or similar                                     |
| B2                                                                                        | Brick type 2 - Medium red facing brick                                                                     |
| B2T                                                                                       | Brick type 2T - Medium red<br>facing brick in dog tooth bond or<br>similar                                 |
| B3                                                                                        | Brick type 3 - Darker red facing                                                                           |
| G                                                                                         | brick<br>Composite glazing with ppc                                                                        |
| GB                                                                                        | aluminium facing<br>Glass balcony balustrade                                                               |
| GBB                                                                                       | Blue glazed brick                                                                                          |
| R                                                                                         | Grey metal standing seam roof                                                                              |
|                                                                                           |                                                                                                            |
|                                                                                           | AB     Revisions following planners comments.       05.16     JV     Minor amendments to window            |
|                                                                                           | 2/15 AB Heights added                                                                                      |
| A 19/1                                                                                    | Initial added       1/15     AB     Drawing title amended       1/15     AB     Planning Issue             |
|                                                                                           | Date By Description                                                                                        |
|                                                                                           | Revision Schedule                                                                                          |
| key plan                                                                                  |                                                                                                            |
|                                                                                           |                                                                                                            |
|                                                                                           |                                                                                                            |
|                                                                                           |                                                                                                            |
| '                                                                                         |                                                                                                            |
|                                                                                           |                                                                                                            |
|                                                                                           |                                                                                                            |
|                                                                                           | 🧐                                                                                                          |
| a                                                                                         | 2 dominion                                                                                                 |
|                                                                                           |                                                                                                            |
|                                                                                           | EST END LANE                                                                                               |
| I WEGT                                                                                    | HAMPSTEAD                                                                                                  |
| VVESI                                                                                     |                                                                                                            |
| title                                                                                     |                                                                                                            |
| title<br>ELEVA                                                                            | ATION - CENTRAL<br>RTYARD (WEST BUILDING)                                                                  |
| title<br>ELEVA                                                                            |                                                                                                            |
| title<br>ELEVA                                                                            | RTYARD (WEST BUILDING)                                                                                     |
| title<br>ELEVA<br>COUR                                                                    | RTYARD (WEST BUILDING)                                                                                     |
| title<br>ELEV/<br>COUR<br>drawing statu<br>PLANN<br>contract no.<br>client ref.<br>A2 DOI | RTYARD (WEST BUILDING)                                                                                     |
| title<br>ELEV/<br>COUR<br>drawing statu<br>PLANN<br>contract no.<br>client ref.           | RTYARD (WEST BUILDING)                                                                                     |