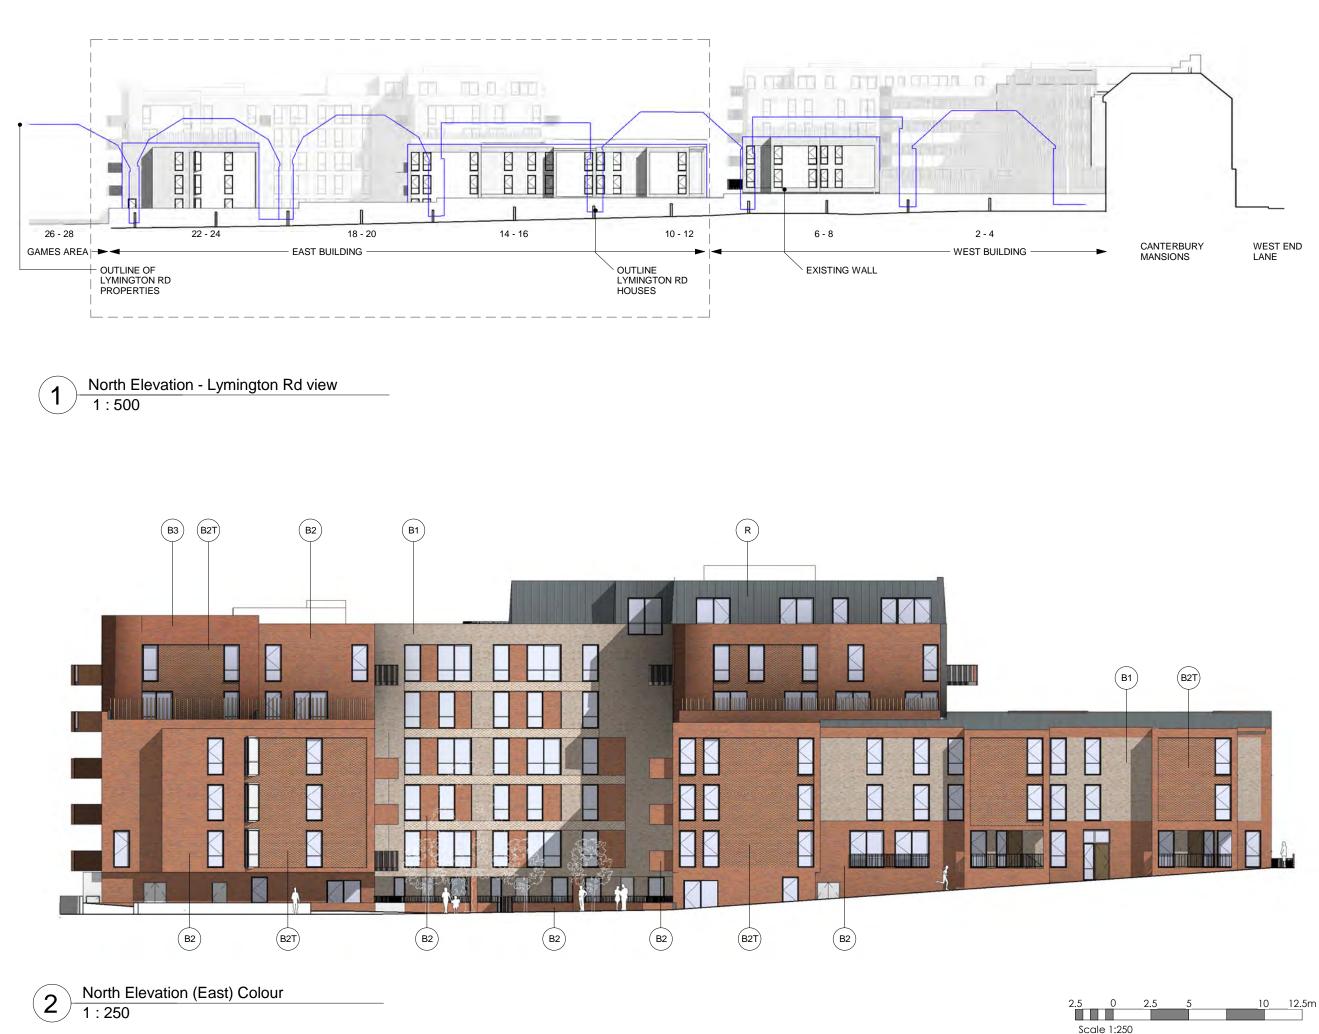

# ELEVATION - NORTH ELEVATION (WEST BUILDING)

| drawing status<br>PLANNING |             |                             |          |  |
|----------------------------|-------------|-----------------------------|----------|--|
| contract no.               |             | As indicated                | 1 @ A3   |  |
| client ref.<br>A2 DOMINION |             | <sup>date</sup><br>11/04/15 |          |  |
| drawn by<br>ACR            |             | checked by<br>Checker       |          |  |
| project no.                | drawing num |                             | revision |  |
| 13119                      | PL(EL       | .)P034                      | PC       |  |

# MATERIALS KEY

| B1  | Brick type 1 - Light red facing<br>brick                                   |
|-----|----------------------------------------------------------------------------|
| B1T | Brick type 1T - Light red facing brick in dog tooth bond or similar        |
| B2  | Brick type 2 - Medium red facing<br>brick                                  |
| B2T | Brick type 2T - Medium red<br>facing brick in dog tooth bond or<br>similar |
| B3  | Brick type 3 - Darker red facing brick                                     |
| G   | Composite glazing with ppc<br>aluminium facing                             |
| GB  | Glass balcony balustrade                                                   |
| GBB | Blue glazed brick                                                          |
| R   | Grey metal standing seam roof                                              |
|     |                                                                            |

| c   | 13.01.16 | AB | Boundary wall corrected to lowe<br>(estimated) height.                |
|-----|----------|----|-----------------------------------------------------------------------|
| В   | 21.12.16 | AB | Angled windows added facing<br>away from Lymington Road<br>properties |
| A   | 09.05.16 | JV | Minor amendments to window<br>locations                               |
| -   | 13/11/15 | AB | Planning Issue                                                        |
| Rev | Date     | By | Description                                                           |