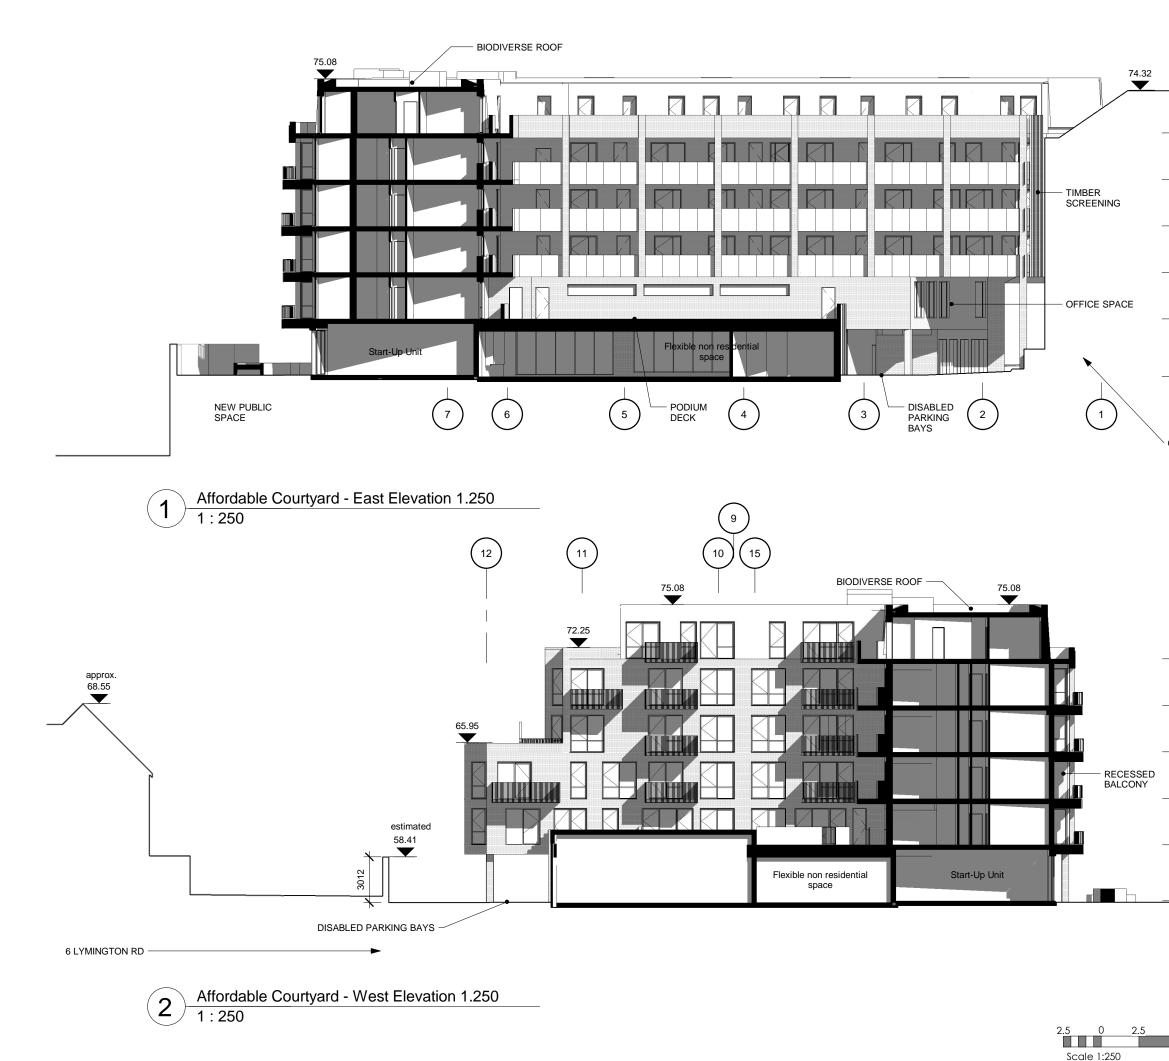

 Rev
 Date
 By
 Desc
 - WEST END LANE Descriptio **Revision Schedule** key pl an  $(\mathbf{\bar{I}})$ 05 - Fifth Floor - East  $\square$ 04 - Fourth Floor - East  $\square$ azdominion 03 - Third Floor - East  $\square$ 156 WEST END LANE WEST HAMPSTEAD 02 - Second Floor - East  $\square$ 01 - First Floor - East ELEVATION - COURTYARDS  $\square$ NORTH 00 - Ground Floor - East drawing status PLANNING  $\nabla$ contract no. scale 1:250 @ A3 -1 - Lower Ground - East dient ref. A2 DOMINION <sup>date</sup> 10/28/15  $\square$ drawn by ACR checked by Checker project no. drawing number PL(EL)P040 PA 13119 CENTRAL COURTYARD Child Graddon Lewis architects & designers

> Studio1 155 Commercial Street Spitalfields London E1 6BJ T: +44 (0) 20 7539 1200 F: +44 (0) 20 7539 1200 F: hq@cgluk.com www.cgluk.com