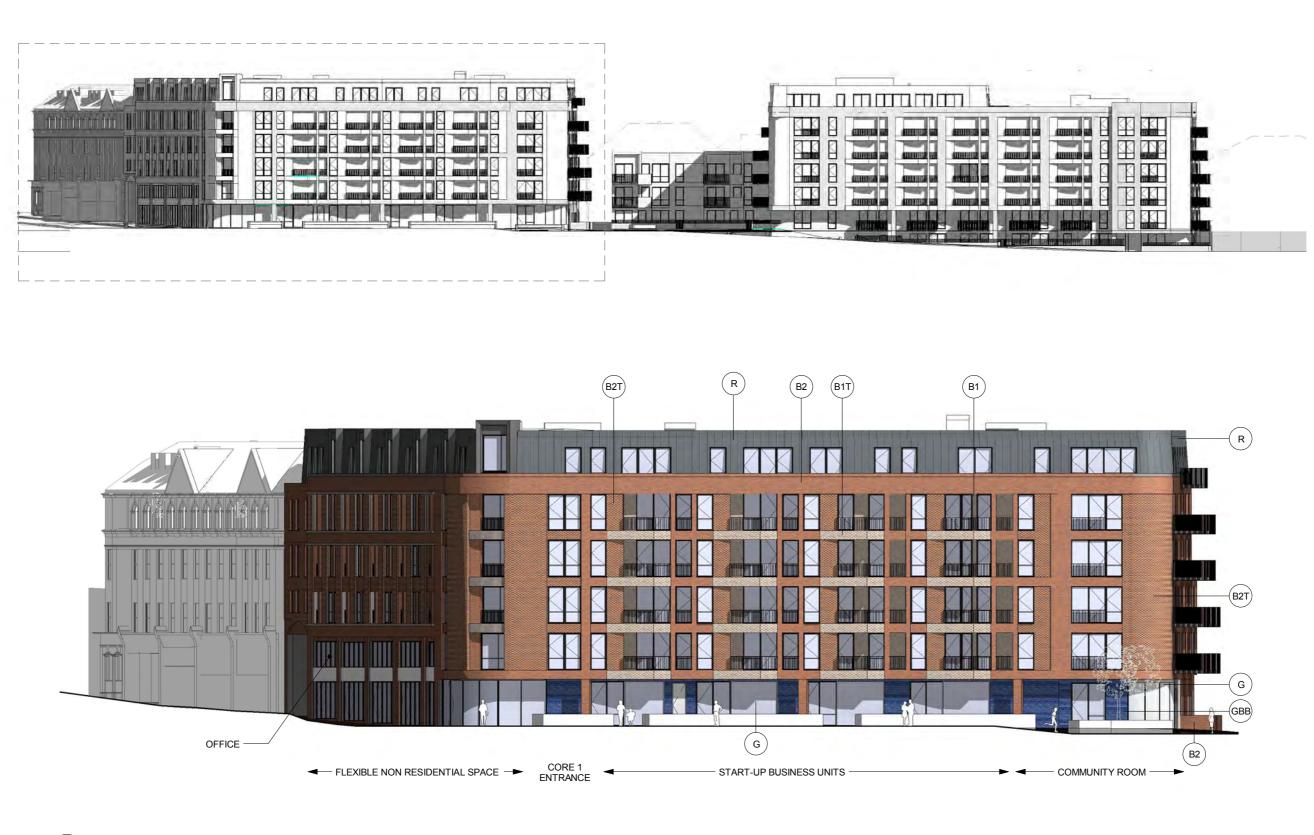

#### MATERIALS KEY

| B1  | Brick type 1 - Light red facing<br>brick                                   |
|-----|----------------------------------------------------------------------------|
| B1T | Brick type 1T - Light red facing<br>brick in dog tooth bond or similar     |
| B2  | Brick type 2 - Medium red facing<br>brick                                  |
| B2T | Brick type 2T - Medium red<br>facing brick in dog tooth bond or<br>similar |
| B3  | Brick type 3 - Darker red facing<br>brick                                  |
| G   | Composite glazing with ppc<br>aluminium facing                             |
| GB  | Glass balcony balustrade                                                   |
| GBB | Blue glazed brick                                                          |
| R   | Grey metal standing seam roof                                              |

### MATERIALS KEY

| B1  | Brick type 1 - Light red facing<br>brick                             |
|-----|----------------------------------------------------------------------|
| B1T | Brick type 1T - Light red facing brick in dog tooth bond or similar  |
| B2  | Brick type 2 - Medium red facing<br>brick                            |
| B2T | Brick type 2T - Medium red facing brick in dog tooth bond or similar |
| B3  | Brick type 3 - Darker red facing brick                               |
| G   | Composite glazing with ppc<br>aluminium facing                       |
| GB  | Glass balcony balustrade                                             |
| GBB | Blue glazed brick                                                    |
| R   | Grey metal standing seam roof                                        |

### MATERIALS KEY

| B1  | Brick type 1 - Light red facing<br>brick                             |
|-----|----------------------------------------------------------------------|
| B1T | Brick type 1T - Light red facing brick in dog tooth bond or similar  |
| B2  | Brick type 2 - Medium red facing brick                               |
| B2T | Brick type 2T - Medium red facing brick in dog tooth bond or similar |
| B3  | Brick type 3 - Darker red facing brick                               |
| G   | Composite glazing with ppc<br>aluminium facing                       |
| GB  | Glass balcony balustrade                                             |
| GBB | Blue glazed brick                                                    |
|     | 0                                                                    |
| R   | Grey metal standing seam roof                                        |
|     |                                                                      |