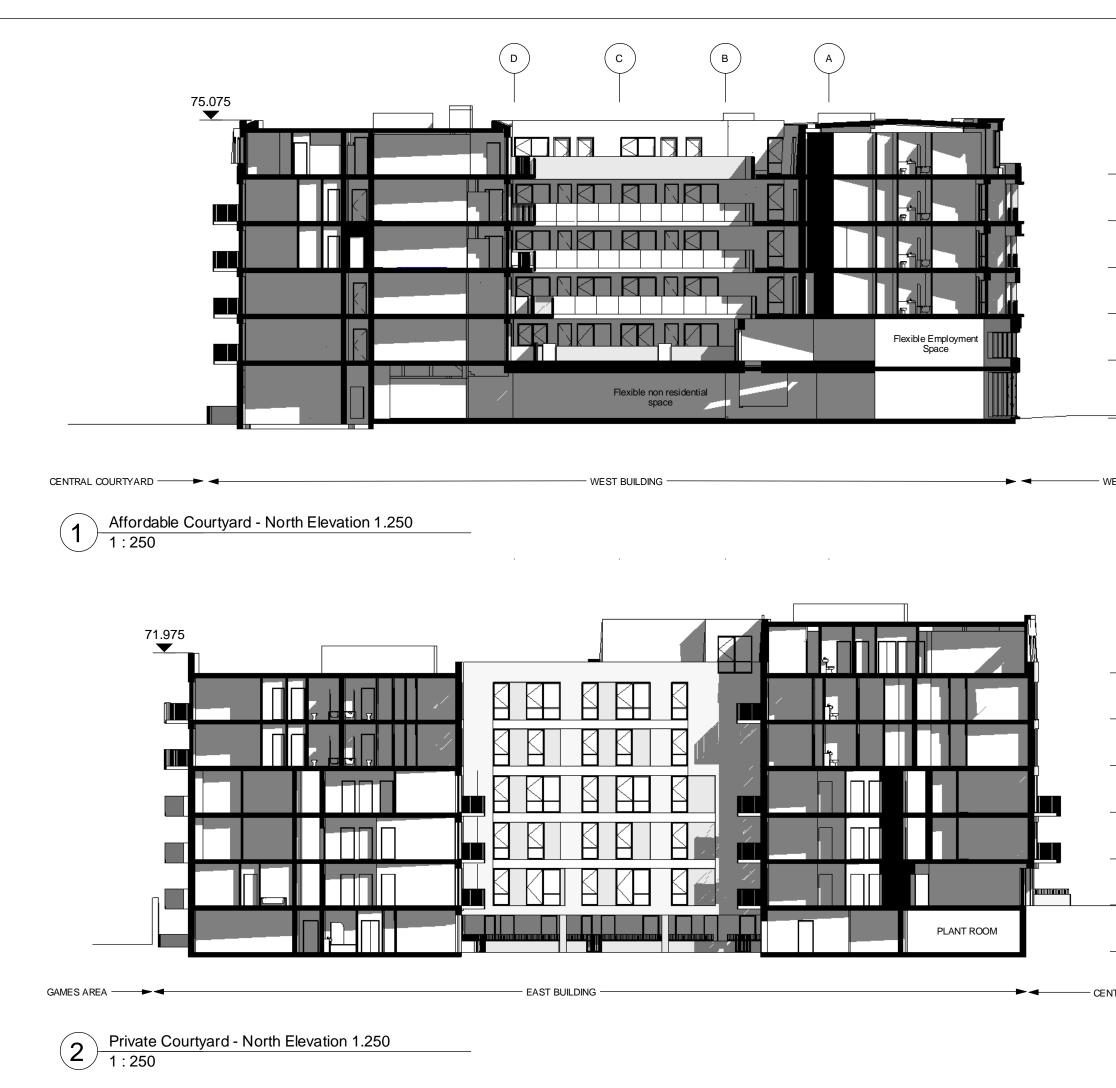

03 - Third Floor - West

02 - Second Floor - West

01 - First Floor - West

00 - Ground Floor - Start-ups

NOTES -Do not scale from this drawing, except for planning purposes -Check all dimensions on site. -Subject to survey. -Subject to site inspection. -Site boundary lines are indicative only. MATERIALS KEY 05 - Fifth Floor - West  $\searrow$ B1 Brick type 1 - Light red facing brick Brick type 1T - Light red facing brick in dog tooth bond or similar B1T 04 - Fourth Floor - West B2 Brick type 2 - Medium red facing brick Brick type 2T - Medium red facing brick in dog tooth bond or B2T 03 - Third Floor - West  $\square$ similar B3 Brick type 3 - Darker red facing brick 02 - Second Floor - West Composite glazing with ppc aluminium facing G  $\square$ GB Glass balcony balustrade GBB Blue glazed brick 01 - First Floor - West Grey metal standing seam roof R  $\searrow$ 00 - Ground Floor - Commercial  $\nabla$ A 09.05.16 JV Minor amendments to window locations 
 13/11/15
 AB
 Planning Issue

 Rev
 Date
 By
 Desc
 - WEST END LANE Descriptio **Revision Schedule** key pl an  $(\mathbf{\bar{I}})$ 05 - Fifth Floor - East  $\square$ 04 - Fourth Floor - East  $\square$ azdominion 03 - Third Floor - East  $\square$ 156 WEST END LANE WEST HAMPSTEAD 02 - Second Floor - East  $\square$ 01 - First Floor - East ELEVATION - COURTYARDS  $\square$ NORTH 00 - Ground Floor - East drawing status PLANNING  $\nabla$ contract no. scale 1:250 @ A3 -1 - Lower Ground - East dient ref. A2 DOMINION <sup>date</sup> 10/28/15  $\square$ drawn by ACR checked by Checker project no. drawing number PL(EL)P040 PA 13119 CENTRAL COURTYARD Child Graddon Lewis architects & designers