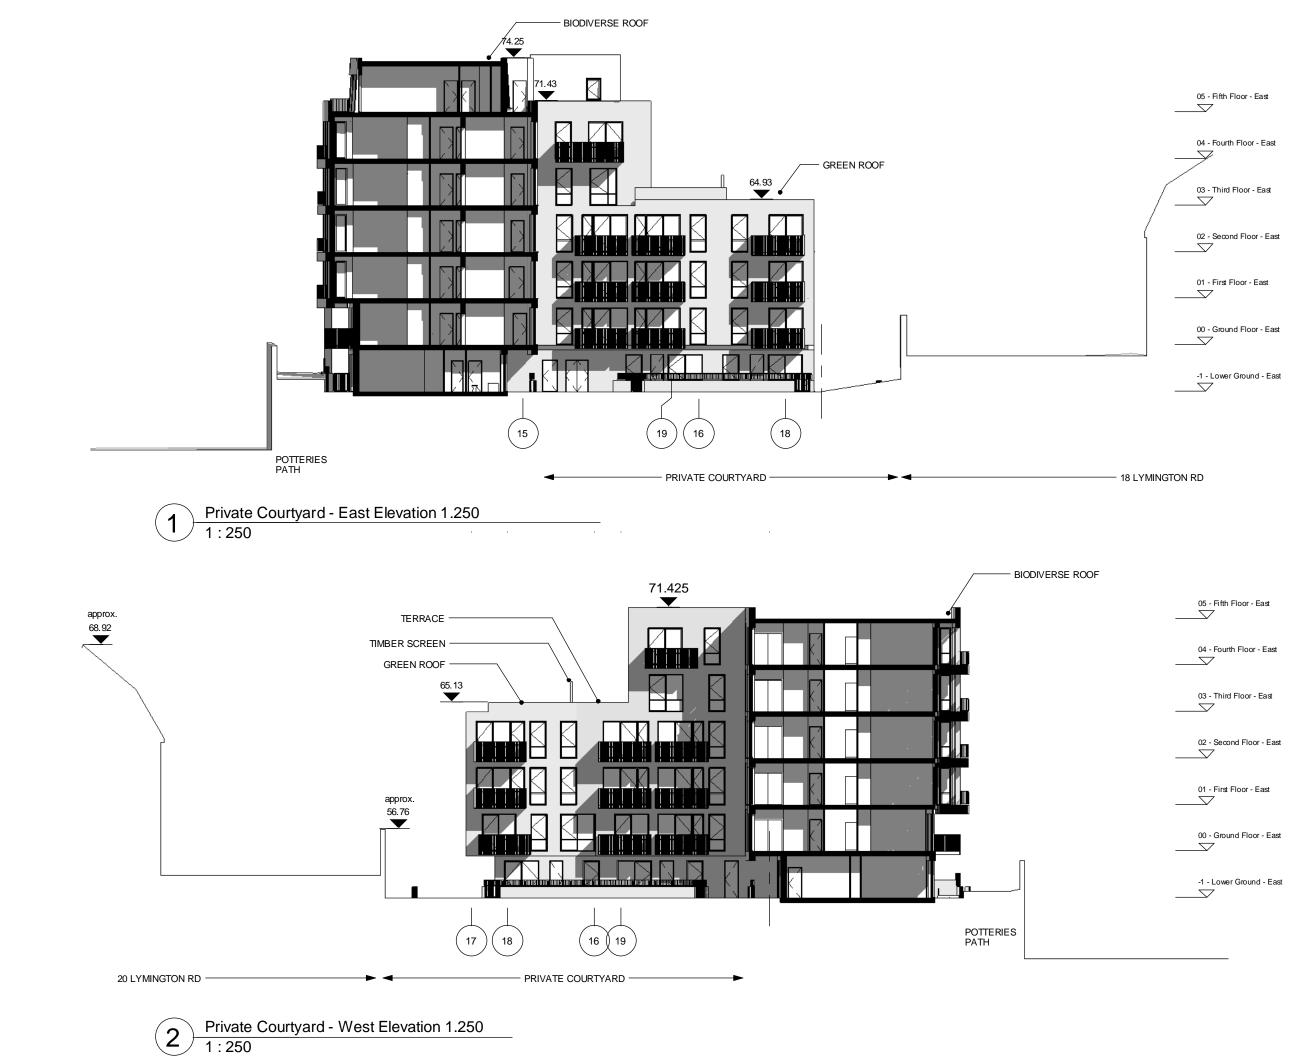

# NOTES - Do not scale from this drawing, except for planning purpose - Check all dimensions on site. - Subject to survey. - Subject to site inspection. - Site boundary lines are indicative only. MATERIALS KEY Brick type 1 - Light red facing B1 brick Brick type 1T - Light red facing brick in dog tooth bond or similar B1T Brick type 2 - Medium red facing B2 brick Brick type 2T - Medium red facing brick in dog tooth bond or B2T similar B3 Brick type 3 - Darker red facing brick Composite glazing with ppc aluminium facing G GB Glass balcony balustrade GBB Blue glazed brick Grey metal standing seam roof R Minor amendments to window locations B 09.05.16 JV A 10/12/15 AB Heights added 13/11/15 AB Planning Issue Rev Date By Desc Description **Revision Schedule** key pl an $(\mathbf{\bar{I}})$ azdominion 156 WEST END LANE WEST HAMPSTEAD ELEVATION - EAST COURTYARD drawing status PLANNING contract no. 1:250 @ A3 dient ref. A2 DOMINION <sup>date</sup> 10/28/15 drawn by ACR checked by Checker project no. drawing number PL(EL)P038 PB 13119 Child Graddon Lewis architects & designers

#### **Revision Schedule**

156 WEST END LANE WEST HAMPSTEAD

project

ELEVATION - WEST COURTYARD

| drawing status<br>PLANNING |             |                       |          |  |
|----------------------------|-------------|-----------------------|----------|--|
| contract no.               |             | scale<br>1:250 @ A3   |          |  |
| client ref.<br>A2 DOMINION |             | date 10/28/15         |          |  |
| drawn by<br>ACR            |             | checked by<br>Checker |          |  |
| project no.                | drawing num | ber                   | revision |  |
| 13119                      | PL(EL)P039  |                       | PD       |  |