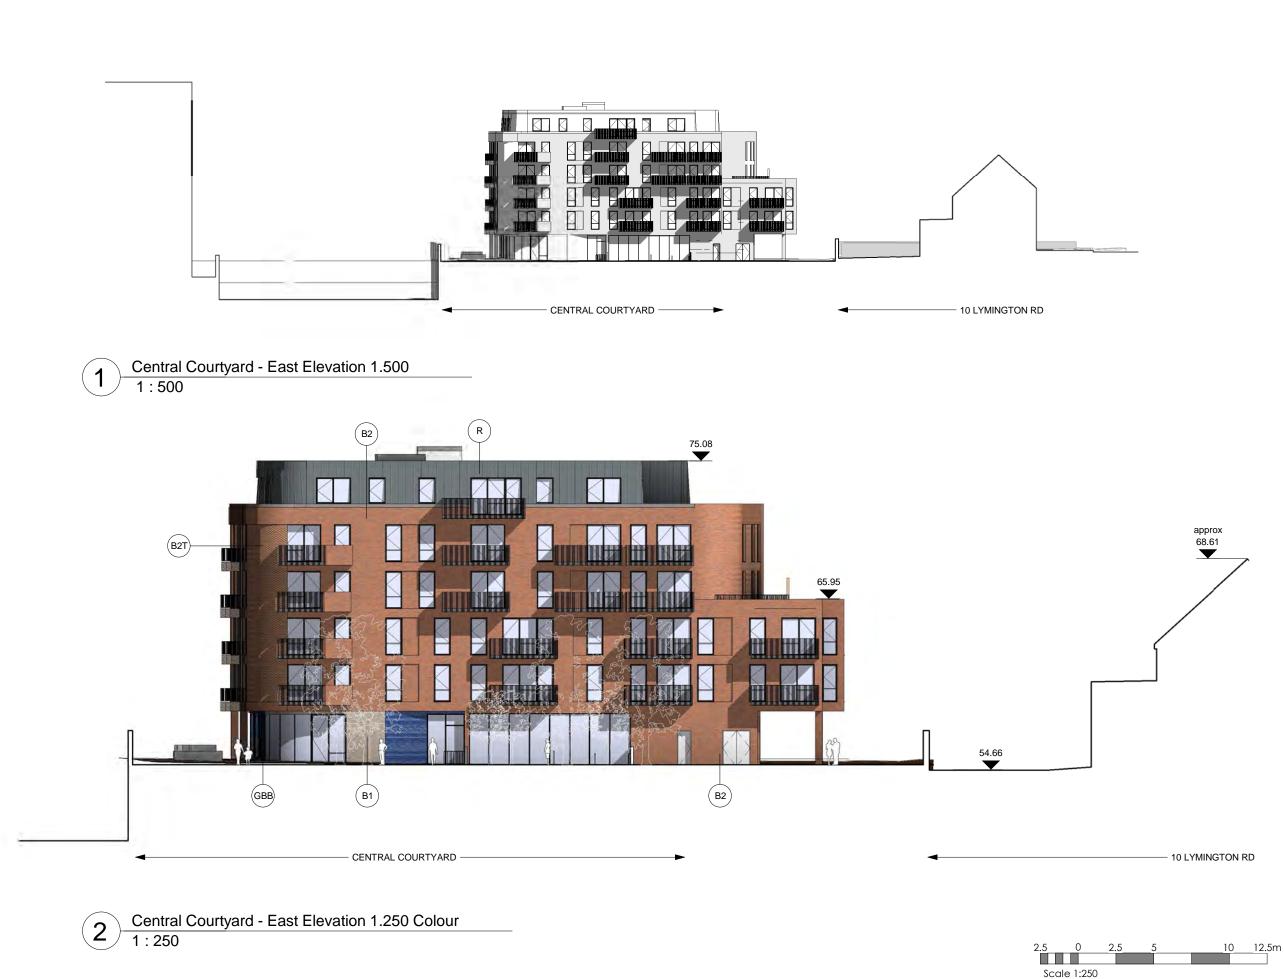

#### <sup>project</sup> 156 WEST END LANE WEST HAMPSTEAD

<u>10 12.</u>5m

# ELEVATION - CENTRAL COURTYARD (EAST BUILDING)

| drawing status<br>PLANNING |             |                   |          |
|----------------------------|-------------|-------------------|----------|
| contract no.               |             | As indicated @ A3 |          |
| client ref.                |             | <sup>date</sup>   |          |
| A2 DOMINION                |             | 10/21/15          |          |
| drawn by                   |             | checked by        |          |
| ACR                        |             | Checker           |          |
| project no.                | drawing num | <sup>ber</sup>    | revision |
| 13119                      |             | .)P036            | PC       |