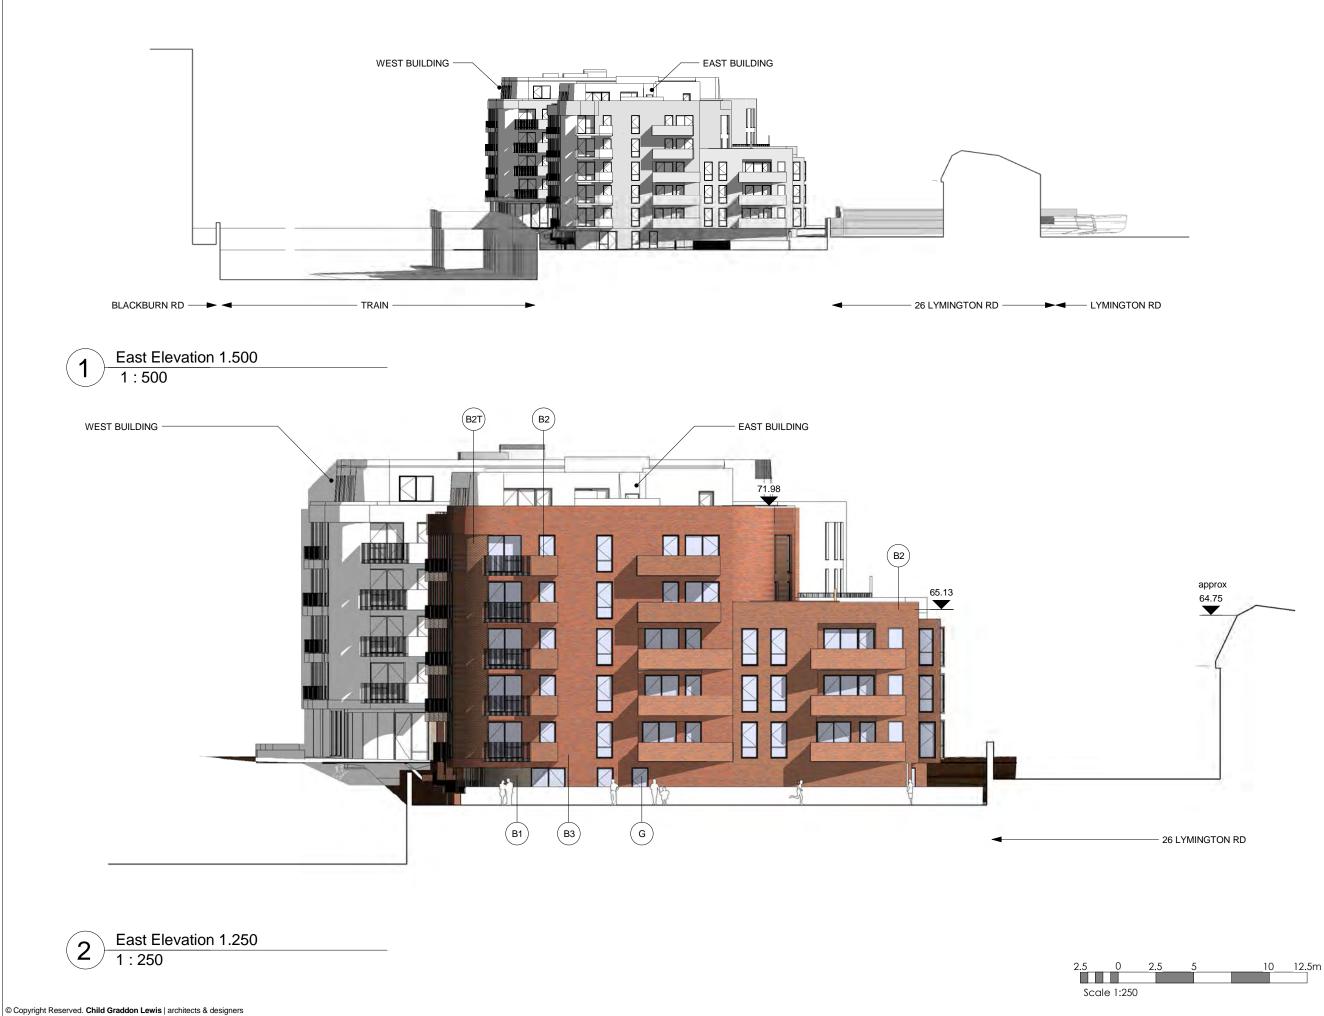

### NOTES

-Do not scale from this drawing, except for planning pur -Check all dimensions on site. -Subject to survey. -Subject to site inspection. -Site boundary lines are indicative only.

#### MATERIALS KEY

| B1  | Brick type 1 - Light red facing<br>brick                                   |
|-----|----------------------------------------------------------------------------|
| B1T | Brick type 1T - Light red facing<br>brick in dog tooth bond or similar     |
| B2  | Brick type 2 - Medium red facing<br>brick                                  |
| B2T | Brick type 2T - Medium red<br>facing brick in dog tooth bond or<br>similar |
| B3  | Brick type 3 - Darker red facing<br>brick                                  |
| G   | Composite glazing with ppc<br>aluminium facing                             |
| GB  | Glass balcony balustrade                                                   |
| GBB | Blue glazed brick                                                          |
| R   | Grey metal standing seam roof                                              |

| С   | 02.08.16 | AB | Revisions following planners<br>comments.         |
|-----|----------|----|---------------------------------------------------|
| В   | 09.05.16 | JV | Bay design revised following<br>planners comments |
| A   | 10/12/15 | AB | Minor amendments                                  |
| -   | 13/11/15 | AB | Planning Issue                                    |
| Rev | Date     | By | Description                                       |

#### **Revision Schedule**

# project 156 WEST END LANE WEST HAMPSTEAD

ELEVATION - SOUTH ELEVATION (WEST BUILDING)

| drawing status<br>PLANNING |             |                       |          |
|----------------------------|-------------|-----------------------|----------|
| contract no.               |             | As indicated @ A3     |          |
| client ref.<br>A2 DOMINION |             | date 11/04/15         |          |
| drawn by<br>ACR            |             | checked by<br>Checker |          |
| project no.                | drawing num | ber                   | revision |
| 13119                      | PL(EL       | .)P031                | PC       |