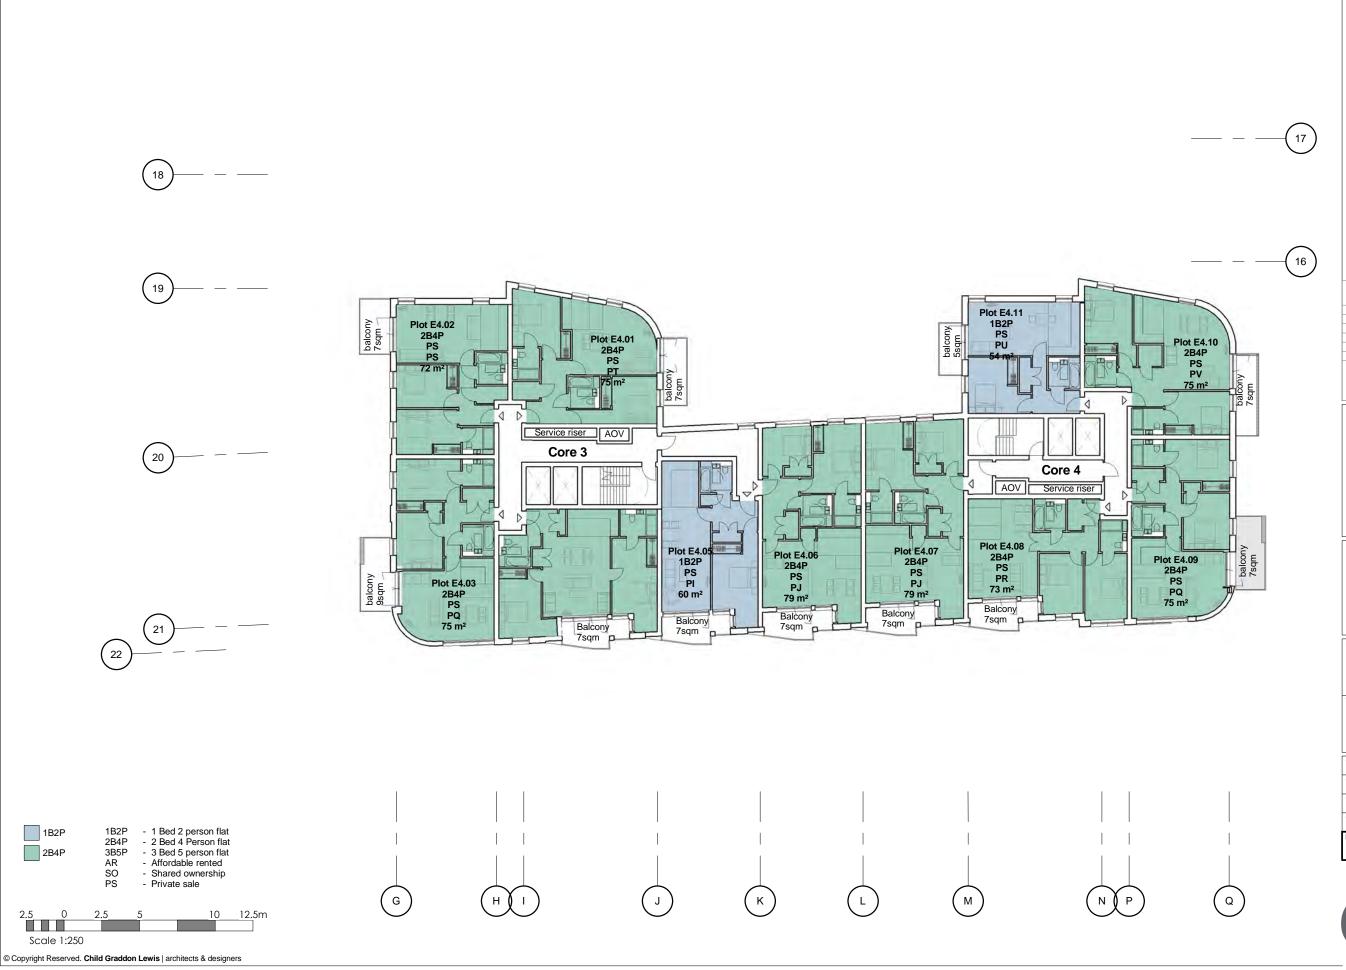

#### Revision Schedule

156 WEST END LANE WEST HAMPSTEAD

FOURTH FLOOR PLAN - EAST BUILDING

| contract no.            |             | 1: 250 @ A3           |          |
|-------------------------|-------------|-----------------------|----------|
| client ref.<br>A2 DOMIN | ION         | date<br>10/12/15      |          |
| drawn by<br>Author      |             | checked by<br>Checker |          |
| project no.             | drawing num | ber                   | revision |
| 13119                   | PL(04       | )P014                 | PE       |