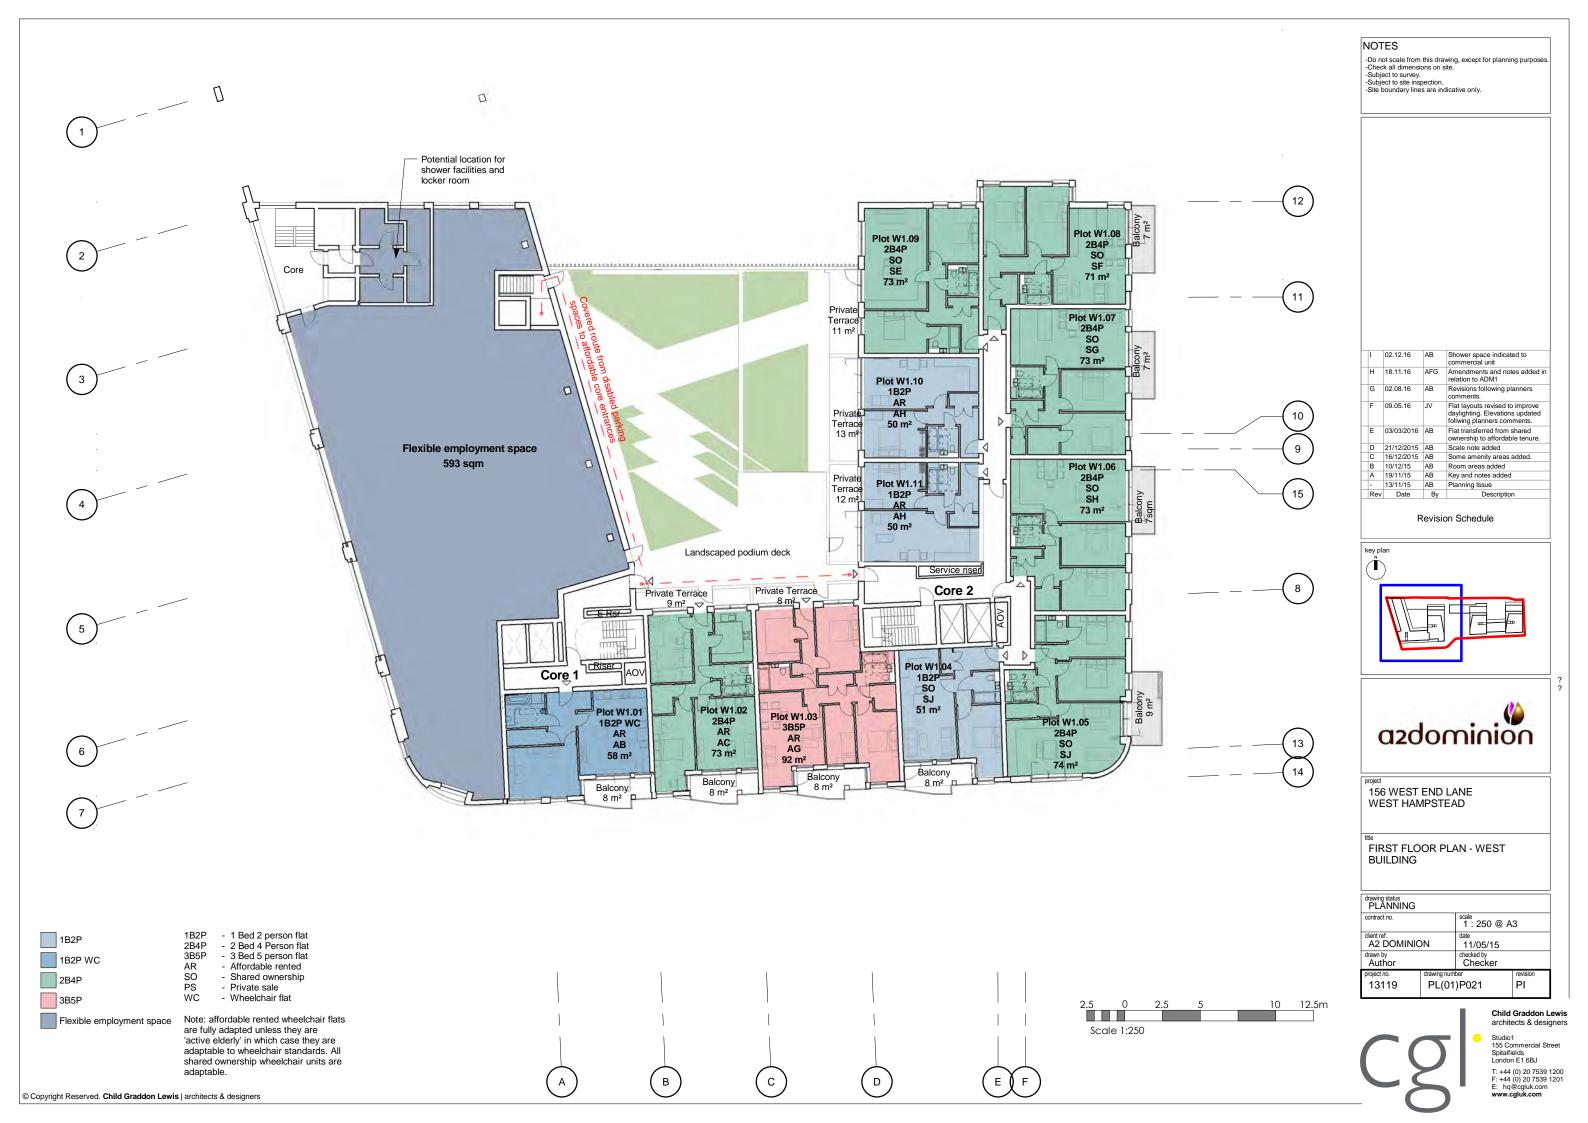

| ı |     |            |    |                                                                                             |
|---|-----|------------|----|---------------------------------------------------------------------------------------------|
| I | G   | 21.12.16   | AB | Angled window added on grid lin                                                             |
|   | F   | 09.05.16   | JV | Flat layouts revised to improve daylighting. Elevations updated follwing planners comments. |
| ı | E   | 21/12/2015 | AB | Scale note added                                                                            |
| ı | D   | 16/12/2015 | AB | Some amenity areas added.                                                                   |
| ı | С   | 10/12/15   | AB | Room areas added                                                                            |
| ı | В   | 19/11/15   | AB | Key and notes added                                                                         |
| ı | Α   | 13/11/15   | AB | Planning Issue                                                                              |
| ı | -   | 12/08/15   | AB | First issue                                                                                 |
| ı | Rev | Date       | Ву | Description                                                                                 |
| ı |     |            |    |                                                                                             |

FIRST FLOOR PLAN - EAST

| contract no.              |             | scale<br>1:250 @ A    | 3        |
|---------------------------|-------------|-----------------------|----------|
| client ref.<br>A2 DOMINIO | )N          | date<br>08/12/15      |          |
| drawn by<br>Author        |             | checked by<br>Checker |          |
| project no.               | drawing num | ber                   | revision |
| 13119                     | PL(01       | )P011                 | PG       |

T: +44 (0) 20 7539 1200 F: +44 (0) 20 7539 1201 E: hq@cgluk.com www.cgluk.com

| ı |     |            |     |                                                                                                                                     |
|---|-----|------------|-----|-------------------------------------------------------------------------------------------------------------------------------------|
| Γ | Н   | 24.11.16   | EMF | Cycle spaces added                                                                                                                  |
|   | G   | 02.08.16   | AB  | Revisions following planners comments.                                                                                              |
|   | F   | 09.05.16   | JV  | Flat layouts revised to improve daylighting. Elevations updated follwing planners comments.                                         |
|   | E   | 08/03/2016 | AB  | Units lost from 5th floor of privat<br>block. Adjustments to tenure of<br>remaining units to maintain<br>affordable/ private ratio. |
| Γ | D   | 21/12/2015 | AB  | Scale note added                                                                                                                    |
| Г | С   | 16/12/2015 | AB  | Some amenity areas added.                                                                                                           |
|   | В   | 10/12/15   | AB  | Room areas added                                                                                                                    |
|   | Α   | 19/11/15   | AB  | Key and notes added                                                                                                                 |
| Ĺ | -   | 13/11/15   | AB  | Planning Issue                                                                                                                      |
| ľ | Rev | Date       | Ву  | Description                                                                                                                         |
| Г |     |            |     |                                                                                                                                     |