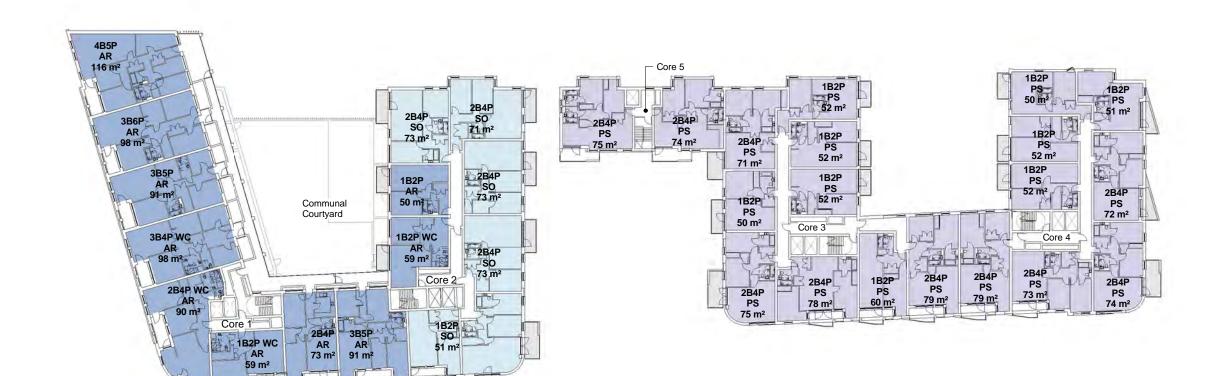

#### NOTES

-Do not scale from this drawing, except for planning purp--Check all dimensions on site. -Subject to survey. -Subject to site inspection. -Site boundary lines are indicative only.

| Р   | 02.08.16   | AB | Revisions following planners comments.                                                                                                                                              |
|-----|------------|----|-------------------------------------------------------------------------------------------------------------------------------------------------------------------------------------|
| 0   | 08.06.16   | AB | Planning resubmission                                                                                                                                                               |
| N   | 15/12/2015 | AB | Minor adjustments to some deck accessed units to improve internal daylighting                                                                                                       |
| М   | 13/11/15   | AB | Planning Issue                                                                                                                                                                      |
| L   | 28/10/15   | AB | Change to wheelchair units and plant spaces                                                                                                                                         |
| K   | 20/10/15   | AB | Layout revisions following interior design comment. Cores move south, some units widened. Types rationalised.                                                                       |
| J   | 01/10/15   | AB | Scheme revised to six storeys.<br>Plans updated in line with<br>elevations and to rationalise unit<br>types. Other changes following<br>planning and client comments as<br>clouded. |
| I   | 04/09/15   | AB | Changes to mix and in line with elevations                                                                                                                                          |
| Н   | 21/07/15   | AB | Minor corrections, detail added to flats                                                                                                                                            |
| G   | 16/07/15   | AB | Changes to layout as clouded to<br>enable reduction of bulk on upper<br>storeys and pull building away<br>from Lymington Road                                                       |
| F   | 24/06/15   |    | Revisions as clouded. General amendments to mix to acheive target affordable/ private split.                                                                                        |
| E   | 17/06/15   | AB | Unit sizes increased where below GLA standard. NIA areas shown.                                                                                                                     |
| D   | 29/04/15   |    | Vehicle access and servicing arrangements revised, no 1 bed private sale units above 3rd floor, detail added generally.                                                             |
| С   | 17/04/15   |    | Minor adjustments to sizes of<br>units to affordable block, and<br>plant                                                                                                            |
| В   | 16/04/15   |    | Mix adjusted, servicing requirements incorporated                                                                                                                                   |
| Α   | 01/04/15   |    | Start-Up Units added, unit mix amended.                                                                                                                                             |
|     | 25/03/15   |    | First Issue                                                                                                                                                                         |
| Rev | Date       | By | Description                                                                                                                                                                         |