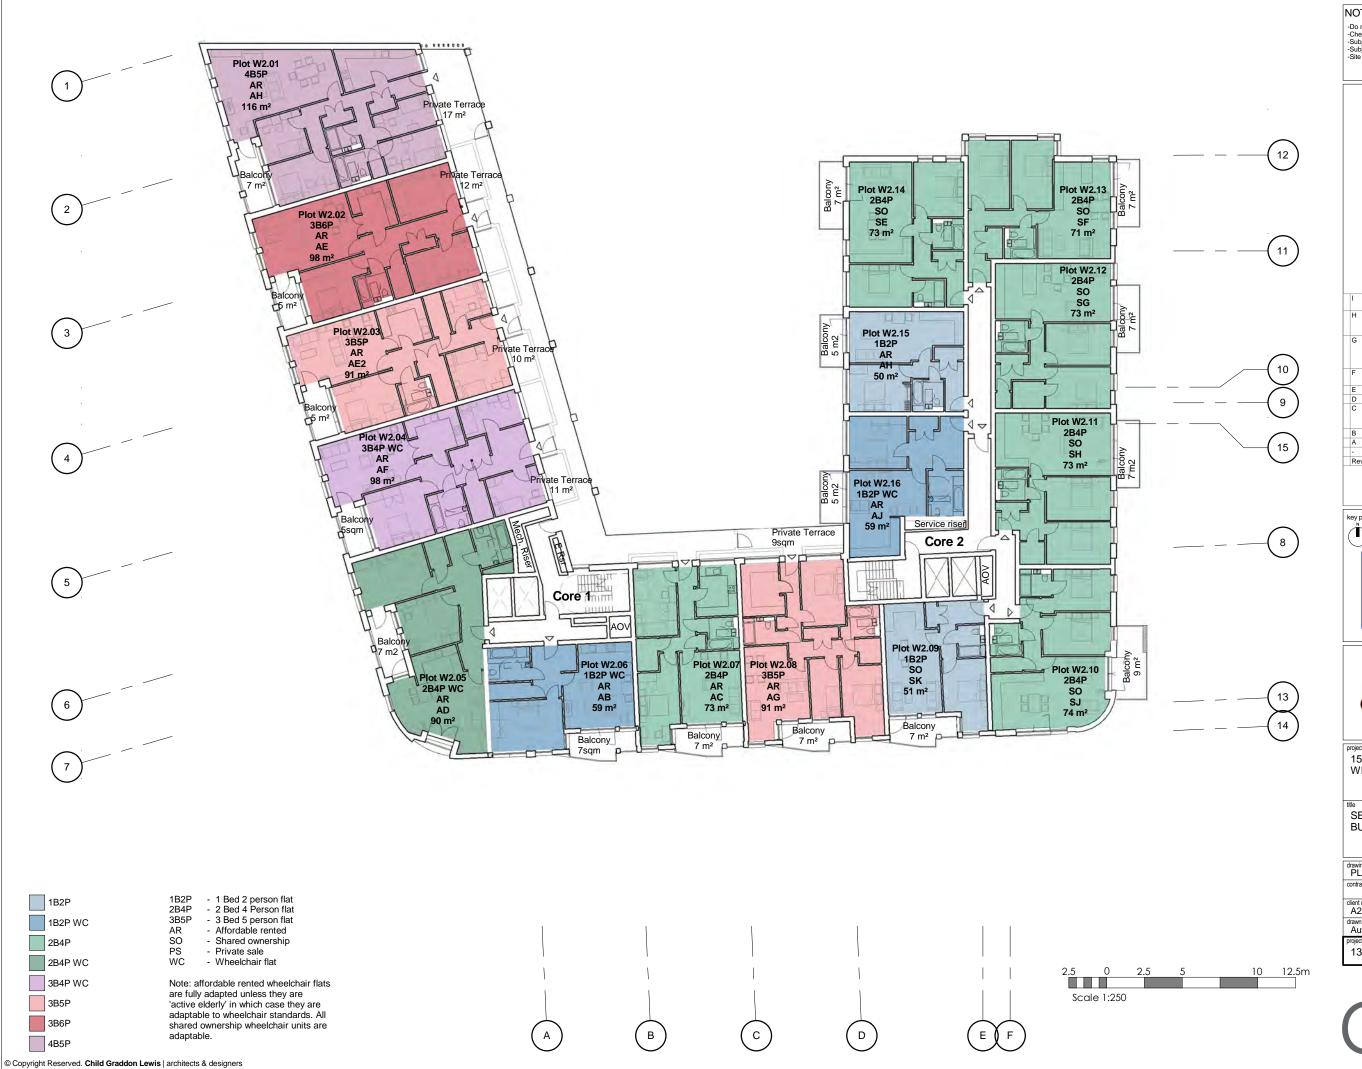

#### Revision Schedule

156 WEST END LANE WEST HAMPSTEAD

SECOND FLOOR PLAN - WEST BUILDING

| 1 | PLANNING                   |                      |                       |                |  |
|---|----------------------------|----------------------|-----------------------|----------------|--|
| [ | contract no.               |                      | 1: 250 @ A3           |                |  |
| ( | client ref.<br>A2 DOMINION |                      | date<br>11/05/15      |                |  |
|   | drawn by<br>Author         |                      | checked by<br>Checker |                |  |
| Ĺ | project no.<br>13119       | drawing num<br>PL(02 |                       | revision<br>PI |  |