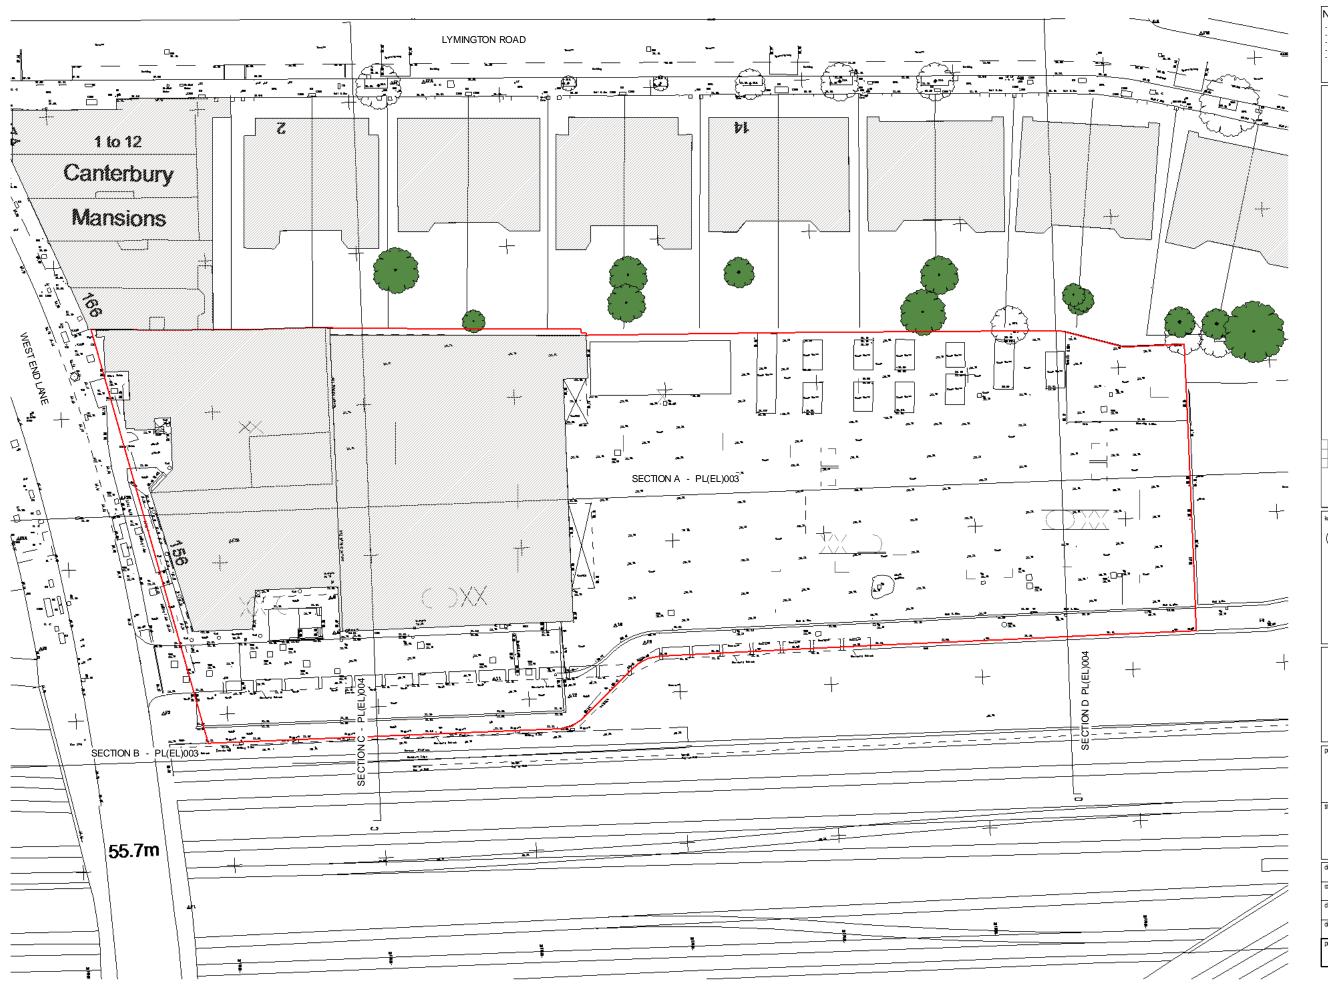

noject 156 WEST END LANE WEST HAMPSTEAD

SITE PLAN EXISTING

| drawing status<br>PLANNING |                           |             |                |
|----------------------------|---------------------------|-------------|----------------|
| contract no.               |                           | 1: 500 @ A3 |                |
| dient ref.<br>A2 DOMINIO   | dient ref.<br>A2 DOMINION |             |                |
| drawn by<br>Author         |                           |             |                |
| project no.<br>13119       |                           |             | revision<br>PA |