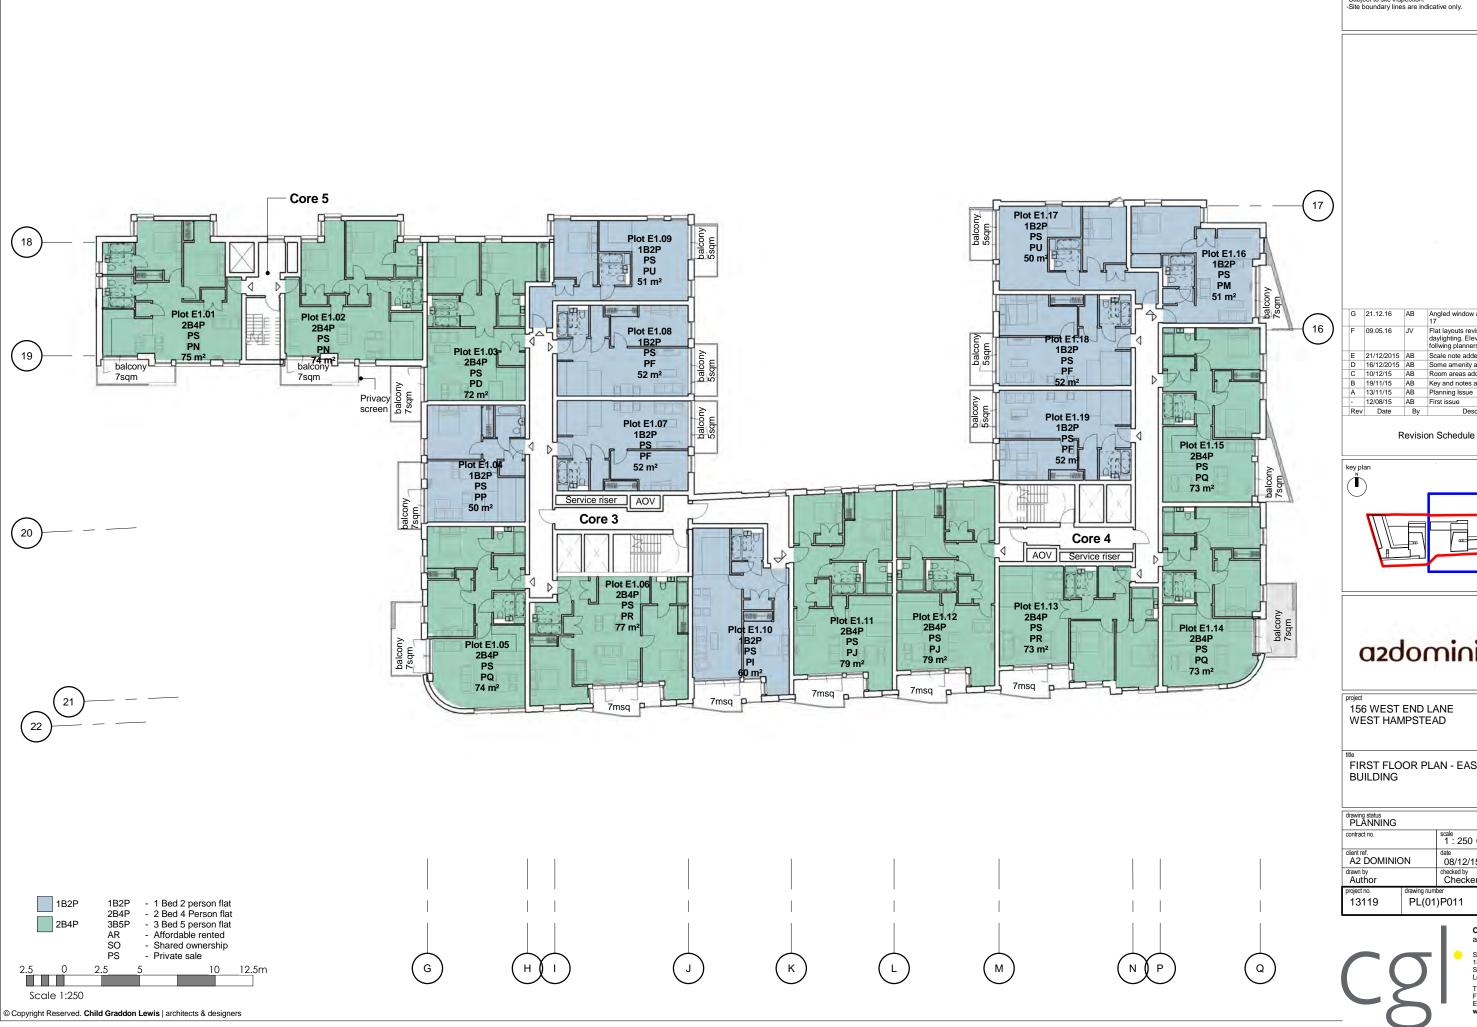

| ı |     |            |    |                                                                                             |
|---|-----|------------|----|---------------------------------------------------------------------------------------------|
| I | G   | 21.12.16   | AB | Angled window added on grid lin                                                             |
|   | F   | 09.05.16   | JV | Flat layouts revised to improve daylighting. Elevations updated follwing planners comments. |
| ı | E   | 21/12/2015 | AB | Scale note added                                                                            |
| ı | D   | 16/12/2015 | AB | Some amenity areas added.                                                                   |
| ı | С   | 10/12/15   | AB | Room areas added                                                                            |
| ı | В   | 19/11/15   | AB | Key and notes added                                                                         |
| ı | Α   | 13/11/15   | AB | Planning Issue                                                                              |
| ı | -   | 12/08/15   | AB | First issue                                                                                 |
| ı | Rev | Date       | Ву | Description                                                                                 |
| ı |     |            |    |                                                                                             |

FIRST FLOOR PLAN - EAST

| contract no.              |             | scale<br>1:250 @ A    | 3        |
|---------------------------|-------------|-----------------------|----------|
| client ref.<br>A2 DOMINIO | )N          | date<br>08/12/15      |          |
| drawn by<br>Author        |             | checked by<br>Checker |          |
| project no.               | drawing num | ber                   | revision |
| 13119                     | PL(01       | )P011                 | PG       |