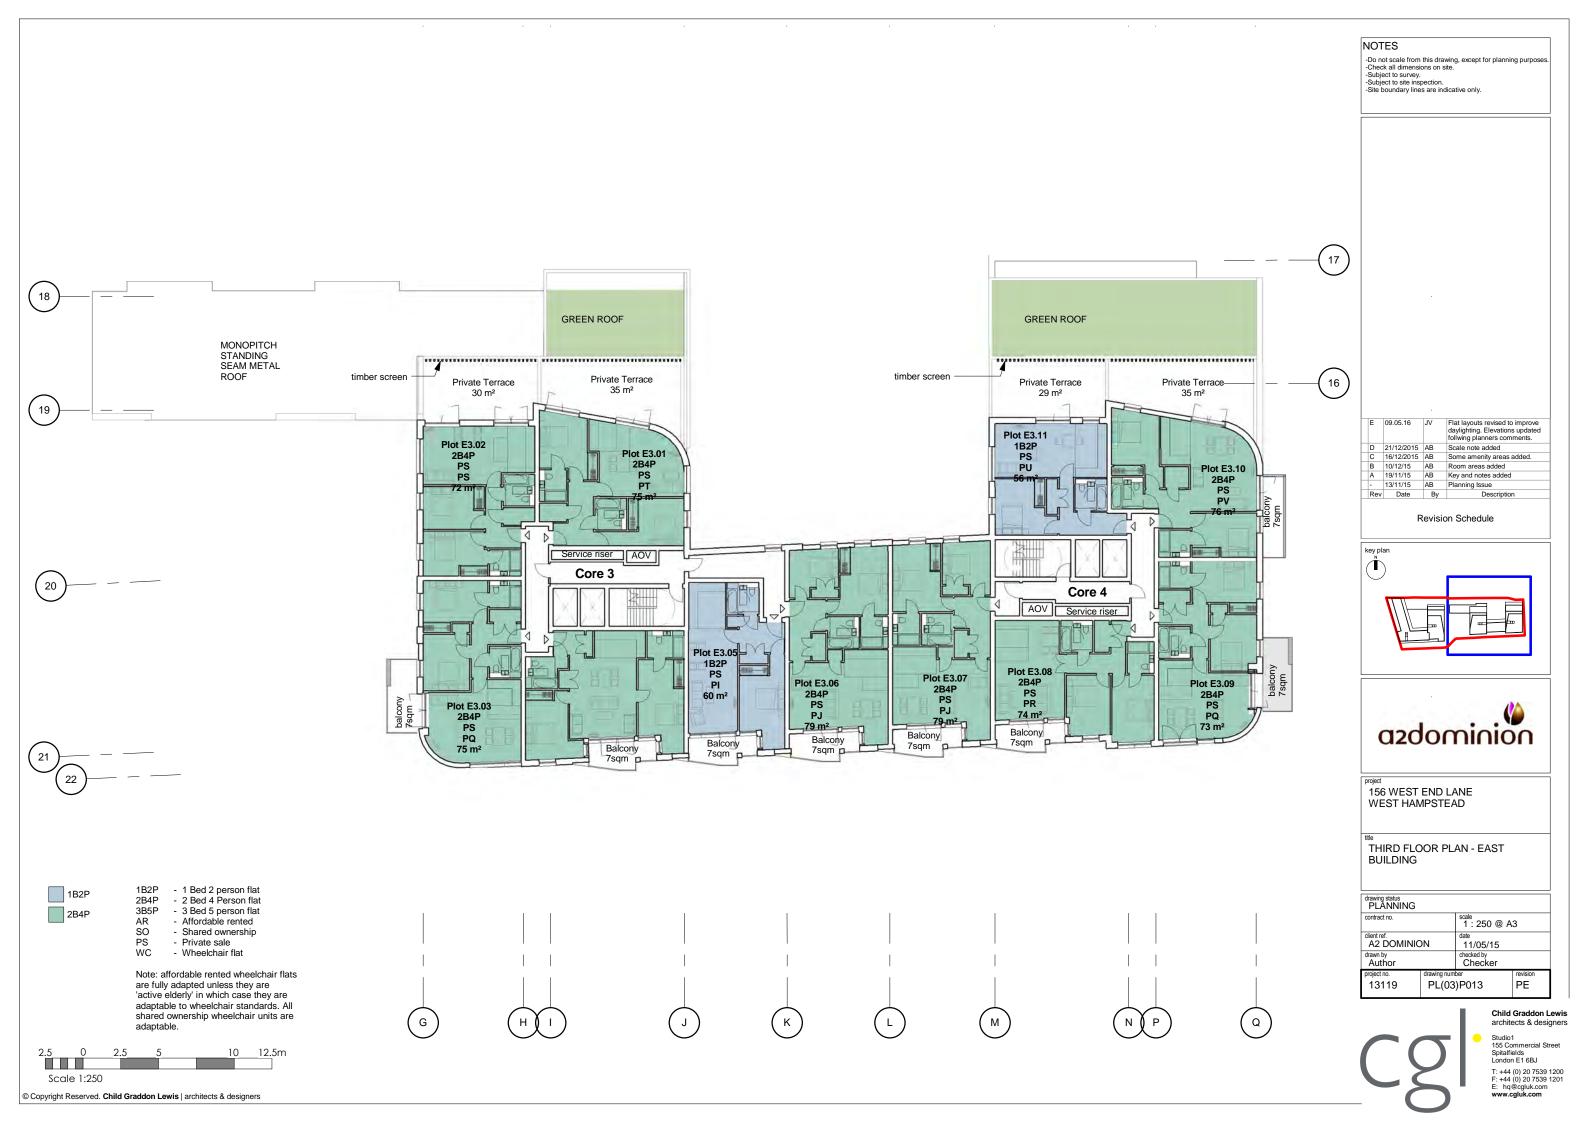

| ı |     |            |    |                                                                                             |
|---|-----|------------|----|---------------------------------------------------------------------------------------------|
| I | G   | 21.12.16   | AB | Angled window added on grid lin                                                             |
|   | F   | 09.05.16   | JV | Flat layouts revised to improve daylighting. Elevations updated follwing planners comments. |
| ı | E   | 21/12/2015 | AB | Scale note added                                                                            |
| ı | D   | 16/12/2015 | AB | Some amenity areas added.                                                                   |
| ı | С   | 10/12/15   | AB | Room areas added                                                                            |
| ı | В   | 19/11/15   | AB | Key and notes added                                                                         |
| ı | Α   | 13/11/15   | AB | Planning Issue                                                                              |
| ı | -   | 12/08/15   | AB | First issue                                                                                 |
| ı | Rev | Date       | Ву | Description                                                                                 |
| ı |     |            |    |                                                                                             |

FIRST FLOOR PLAN - EAST

| contract no.              |             | scale<br>1:250 @ A    | 3        |
|---------------------------|-------------|-----------------------|----------|
| client ref.<br>A2 DOMINIO | )N          | date<br>08/12/15      |          |
| drawn by<br>Author        |             | checked by<br>Checker |          |
| project no.               | drawing num | ber                   | revision |
| 13119                     | PL(01       | )P011                 | PG       |