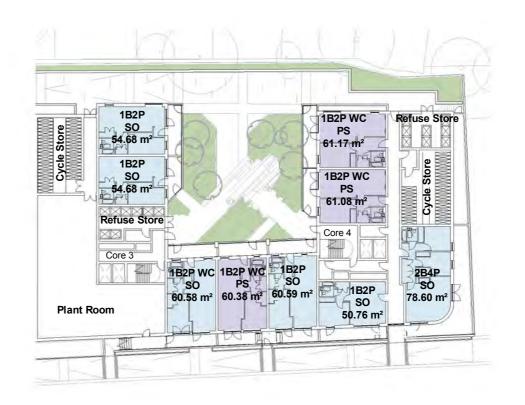

#### Revision Schedule

156 WEST END LANE WEST HAMPSTEAD

GROUND FLOOR PLAN

| contract no.               |             | scale<br>1:500 @ A | 43       |
|----------------------------|-------------|--------------------|----------|
| client ref.<br>A2 DOMINION |             | date<br>05/19/15   |          |
| drawn by<br>AB             |             | checked by         |          |
| project no.                | drawing num |                    | revision |
| 13119                      | SK(00       | ))P007             | РО       |