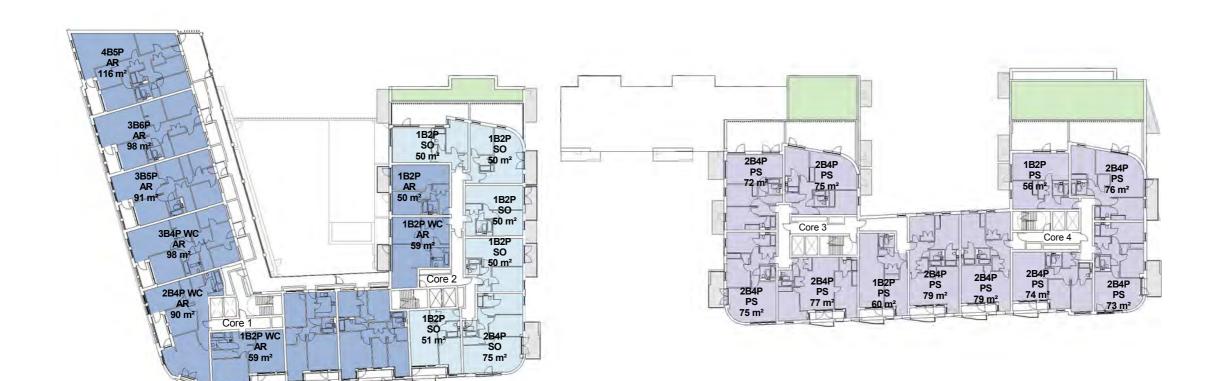

#### NOTES

-Do not scale from this drawing, except for planning purp--Check all dimensions on site. -Subject to survey. -Subject to site inspection. -Site boundary lines are indicative only.

| Р   | 02.08.16   | AB | Revisions following planners comments.                                                                                                                                              |
|-----|------------|----|-------------------------------------------------------------------------------------------------------------------------------------------------------------------------------------|
| 0   | 08.06.16   | AB | Planning resubmission                                                                                                                                                               |
| N   | 15/12/2015 | AB | Minor adjustments to some deck accessed units to improve internal daylighting                                                                                                       |
| М   | 13/11/15   | AB | Planning Issue                                                                                                                                                                      |
| L   | 28/10/15   | AB | Change to wheelchair units and plant spaces                                                                                                                                         |
| K   | 20/10/15   | AB | Layout revisions following interior design comment. Cores move south, some units widened. Types rationalised.                                                                       |
| J   | 01/10/15   | AB | Scheme revised to six storeys.<br>Plans updated in line with<br>elevations and to rationalise unit<br>types. Other changes following<br>planning and client comments as<br>clouded. |
| I   | 04/09/15   | AB | Changes to mix and in line with elevations                                                                                                                                          |
| Н   | 21/07/15   | AB | Minor corrections, detail added to flats                                                                                                                                            |
| G   | 16/07/15   | AB | Changes to layout as clouded to<br>enable reduction of bulk on upper<br>storeys and pull building away<br>from Lymington Road                                                       |
| F   | 24/06/15   |    | Revisions as clouded. General amendments to mix to acheive target affordable/ private split.                                                                                        |
| E   | 17/06/15   | AB | Unit sizes increased where below GLA standard. NIA areas shown.                                                                                                                     |
| D   | 29/04/15   |    | Vehicle access and servicing arrangements revised, no 1 bed private sale units above 3rd floor, detail added generally.                                                             |
| С   | 17/04/15   |    | Minor adjustments to sizes of<br>units to affordable block, and<br>plant                                                                                                            |
| В   | 16/04/15   |    | Mix adjusted, servicing requirements incorporated                                                                                                                                   |
| Α   | 01/04/15   |    | Start-Up Units added, unit mix amended.                                                                                                                                             |
|     | 25/03/15   |    | First Issue                                                                                                                                                                         |
| Rev | Date       | By | Description                                                                                                                                                                         |