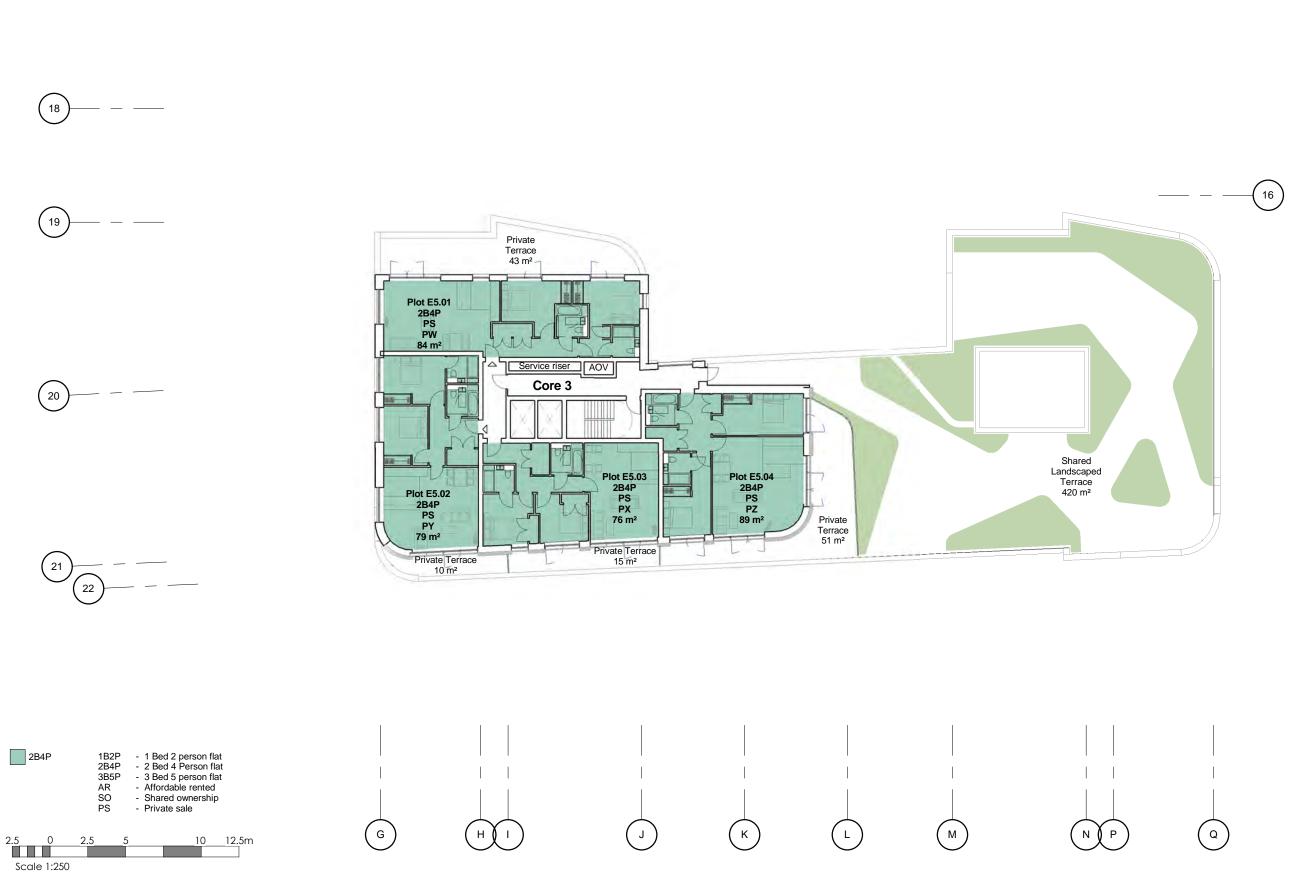

| G   | 09.05.16   | JV | Flat layouts revised to improve daylighting. Elevations updated follwing planners comments.                                 |
|-----|------------|----|-----------------------------------------------------------------------------------------------------------------------------|
| F   | 08/03/2016 | AB | Units lost from 5th floor of private block. Adjustments to tenure of remaining units to maintain affordable/ private ratio. |
| E   | 21/12/2015 | AB | Scale note added                                                                                                            |
| D   | 16/12/2015 | AB | Some amenity areas added.                                                                                                   |
| С   | 10/12/15   | AB | Room areas added                                                                                                            |
| В   | 19/11/15   | AB | Key and notes added                                                                                                         |
| Α   | 13/11/15   | AB | Planning Issue                                                                                                              |
| -   | 12/08/15   | AB | First issue                                                                                                                 |
| Rev | Date       | Bv | Description                                                                                                                 |

# Revision Schedule

project 156 WEST END LANE WEST HAMPSTEAD

FIFTH FLOOR PLAN - EAST BUILDING

| contract no.              |             | scale<br>1:250 @ A    | .3       |
|---------------------------|-------------|-----------------------|----------|
| client ref.<br>A2 DOMINIO | ON          | date<br>08/12/15      |          |
| drawn by<br>Author        |             | checked by<br>Checker |          |
| project no.               | drawing num | ber                   | revision |
| 13119                     | PL(05       | )P015                 | PG       |