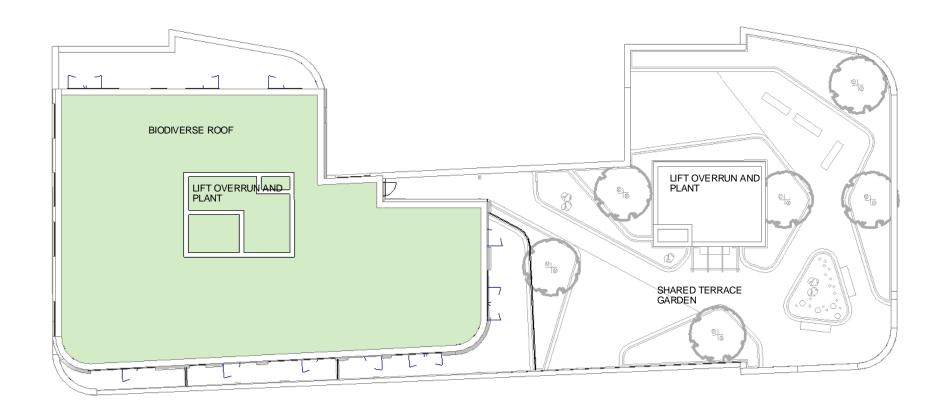

Child Graddon Lewis architects & designers

Roof Plan - East Building 1:250

# Revision Schedule

156 WEST END LANE WEST HAMPSTEAD

ROOF PLAN - EAST BUILDING

| drawing status<br>PLANNING              | drawing status PLANNING |                       |                |  |  |  |
|-----------------------------------------|-------------------------|-----------------------|----------------|--|--|--|
| contract no.                            | contract no.            |                       | 3              |  |  |  |
| dient ref.<br>A2 DOMINION               |                         | date<br>11/05/15      |                |  |  |  |
| drawn by<br>Author                      |                         | checked by<br>Checker |                |  |  |  |
| project no. drawing number 13119 PL(06) |                         |                       | revision<br>P- |  |  |  |