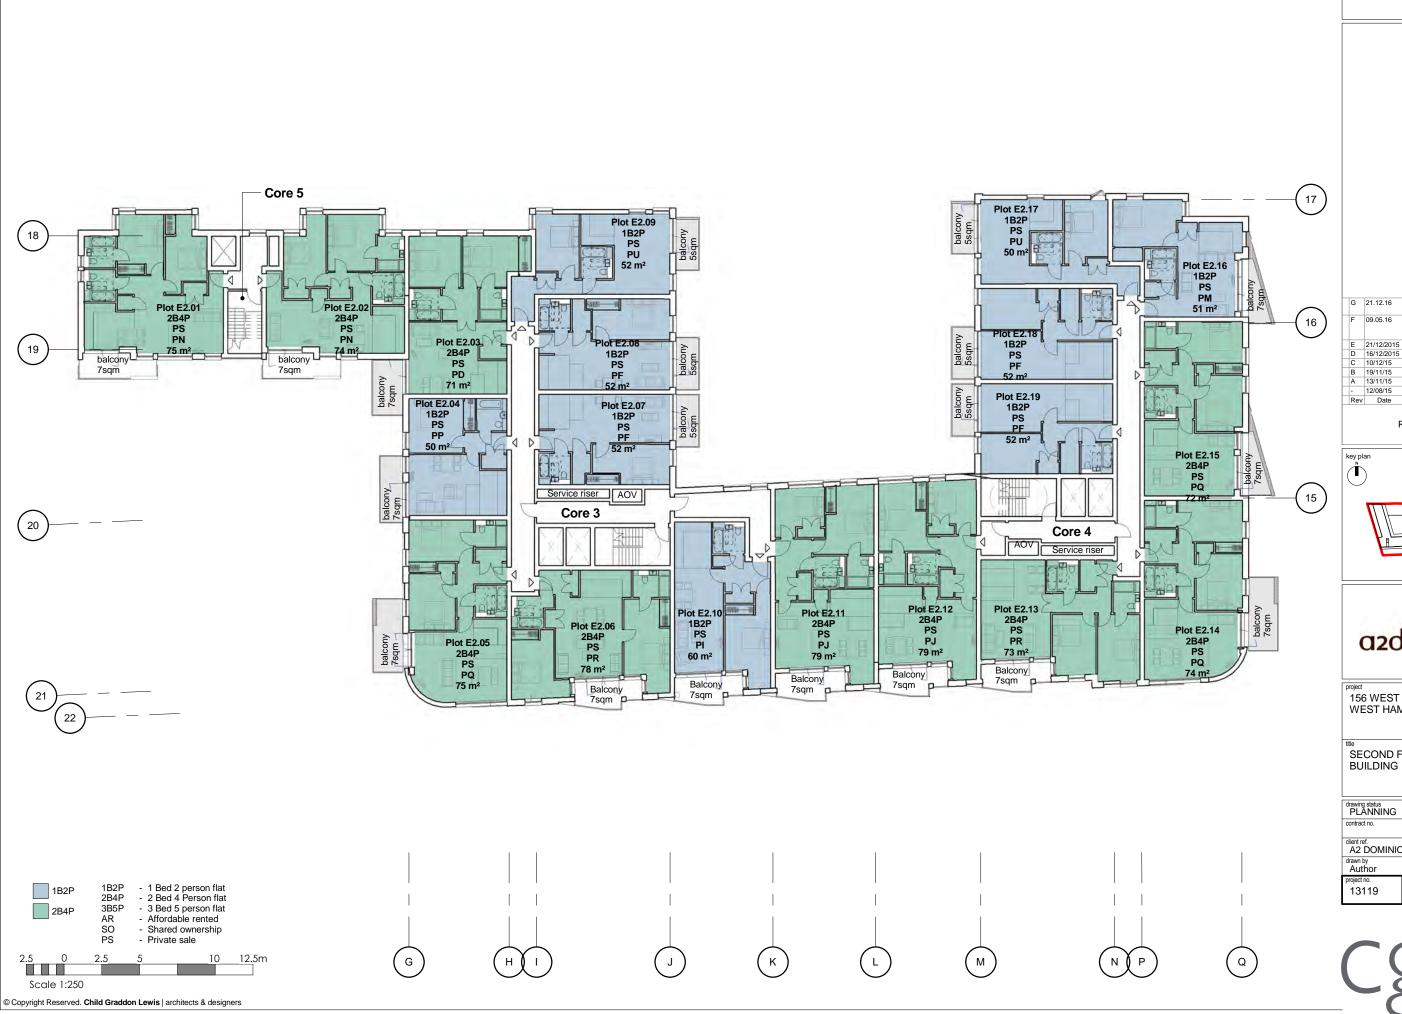

#### Revision Schedule

156 WEST END LANE WEST HAMPSTEAD

SECOND FLOOR PLAN - EAST BUILDING

| PLANNI                |                            |              |                |
|-----------------------|----------------------------|--------------|----------------|
| contract no.          |                            | 1: 250 @ A3  |                |
| client ref.<br>A2 DON | client ref.<br>A2 DOMINION |              |                |
| drawn by<br>Author    |                            |              |                |
| project no.<br>13119  | drawing num<br>PL(02       | ber<br>)P012 | revision<br>PG |