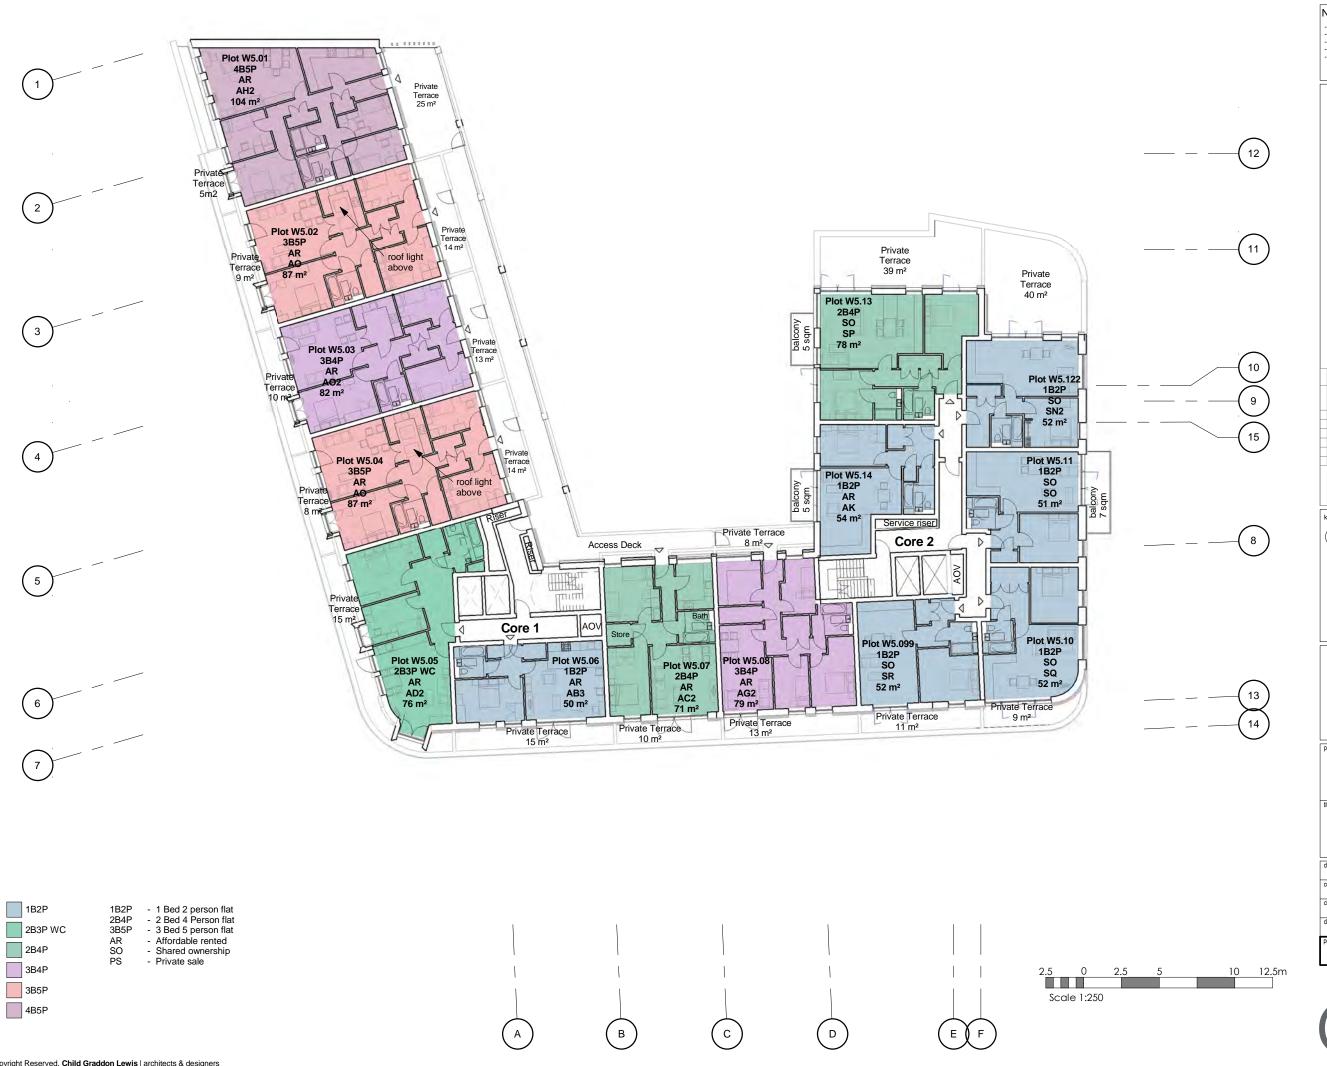

| ı |     |            |    |                                                                                             |
|---|-----|------------|----|---------------------------------------------------------------------------------------------|
| I | G   | 21.12.16   | AB | Angled window added on grid lin                                                             |
|   | F   | 09.05.16   | JV | Flat layouts revised to improve daylighting. Elevations updated follwing planners comments. |
| ı | E   | 21/12/2015 | AB | Scale note added                                                                            |
| ı | D   | 16/12/2015 | AB | Some amenity areas added.                                                                   |
| ı | С   | 10/12/15   | AB | Room areas added                                                                            |
| ı | В   | 19/11/15   | AB | Key and notes added                                                                         |
| ı | Α   | 13/11/15   | AB | Planning Issue                                                                              |
| ı | -   | 12/08/15   | AB | First issue                                                                                 |
| ı | Rev | Date       | Ву | Description                                                                                 |
| ı |     |            |    |                                                                                             |

FIRST FLOOR PLAN - EAST

| contract no.              |             | scale<br>1:250 @ A    | 3        |
|---------------------------|-------------|-----------------------|----------|
| client ref.<br>A2 DOMINIO | )N          | date<br>08/12/15      |          |
| drawn by<br>Author        |             | checked by<br>Checker |          |
| project no.               | drawing num | ber                   | revision |
| 13119                     | PL(01       | )P011                 | PG       |