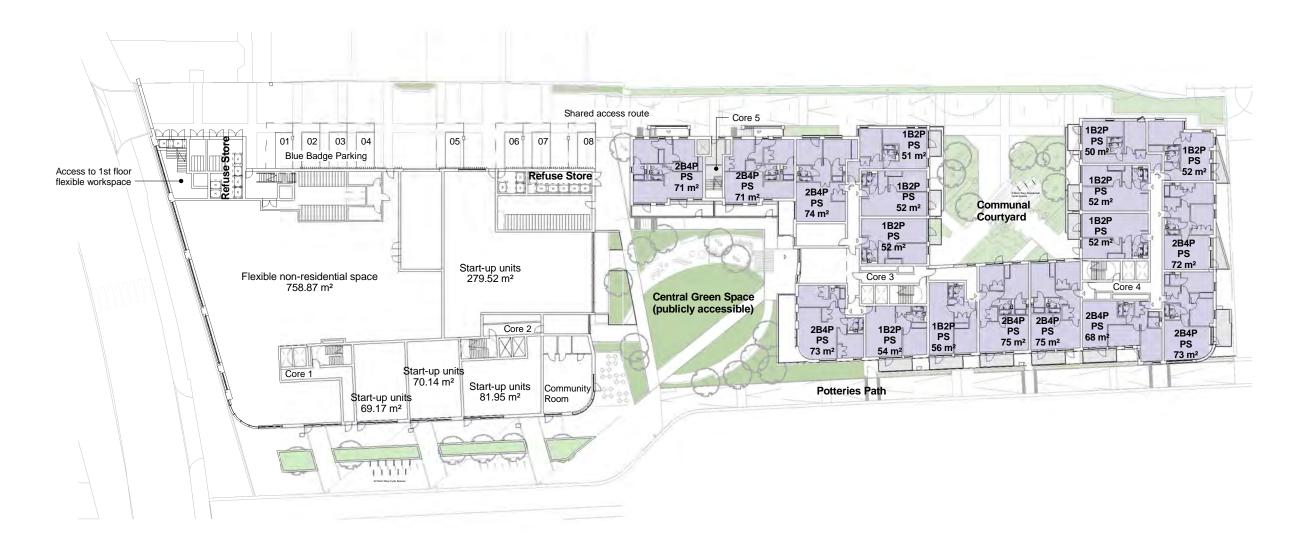

### NOTES

-Do not scale from this drawing, except for planning purpos -Check all dimensions on site. -Subject to survey. -Subject to site inspection. -Site boundary lines are indicative only.

| 0   | 25.01.2017 | AFG | Parking layout amended to sho<br>8 No. spaces                                                                                                                                    |
|-----|------------|-----|----------------------------------------------------------------------------------------------------------------------------------------------------------------------------------|
| N   | 24.11.16   | EMF | Cycle spaces added                                                                                                                                                               |
| М   | 02.08.16   | AB  | Revisions following planners comments.                                                                                                                                           |
| L   | 08.06.16   | AB  | Planning resubmission                                                                                                                                                            |
| K   | 13/11/15   | AB  | Planning Issue                                                                                                                                                                   |
| J   | 28/10/15   | AB  | Change to wheelchair units and plant spaces                                                                                                                                      |
| I   | 20/10/15   | AB  | Layout revisions following interidesign comment. Cores move south, some units widened. Types rationalised.                                                                       |
| Н   | 09/10/15   | AB  | Some internal layouts and deta<br>added                                                                                                                                          |
| G   | 01/10/15   | AB  | Scheme revised to six storeys.<br>Plans updated in line with<br>elevations and to rationalise un<br>types. Other changes following<br>planning and client comments a<br>clouded. |
| F   | 04/09/15   | AB  | Changes to mix and in line with<br>elevations                                                                                                                                    |
| E   | 21/07/15   | AB  | Minor corrections, detail added flats                                                                                                                                            |
| D   | 16/07/15   | AB  | Update to layout to add office cycle store and stair to podium. Other changes to layout as clouded to enable reduction of bulk on upper storeys.                                 |
| С   | 24/06/15   |     | Revisions as clouded. General amendments to mix to acheive target affordable/ private split.                                                                                     |
| В   | 17/06/15   | AB  | Unit sizes increased where belo<br>GLA standard. NIA areas show                                                                                                                  |
| A   | 10/06/15   | AB  | Minor amendments. Notes added.                                                                                                                                                   |
| -   | 19/05/15   |     | First issue                                                                                                                                                                      |
| Rev | Date       | By  | Description                                                                                                                                                                      |

#### Revision Schedule

156 WEST END LANE WEST HAMPSTEAD

GROUND FLOOR PLAN

| contract no.               |             | scale<br>1:500 @ A | 43       |
|----------------------------|-------------|--------------------|----------|
| client ref.<br>A2 DOMINION |             | date<br>05/19/15   |          |
| drawn by<br>AB             |             | checked by         |          |
| project no.                | drawing num |                    | revision |
| 13119                      | SK(00       | ))P007             | РО       |