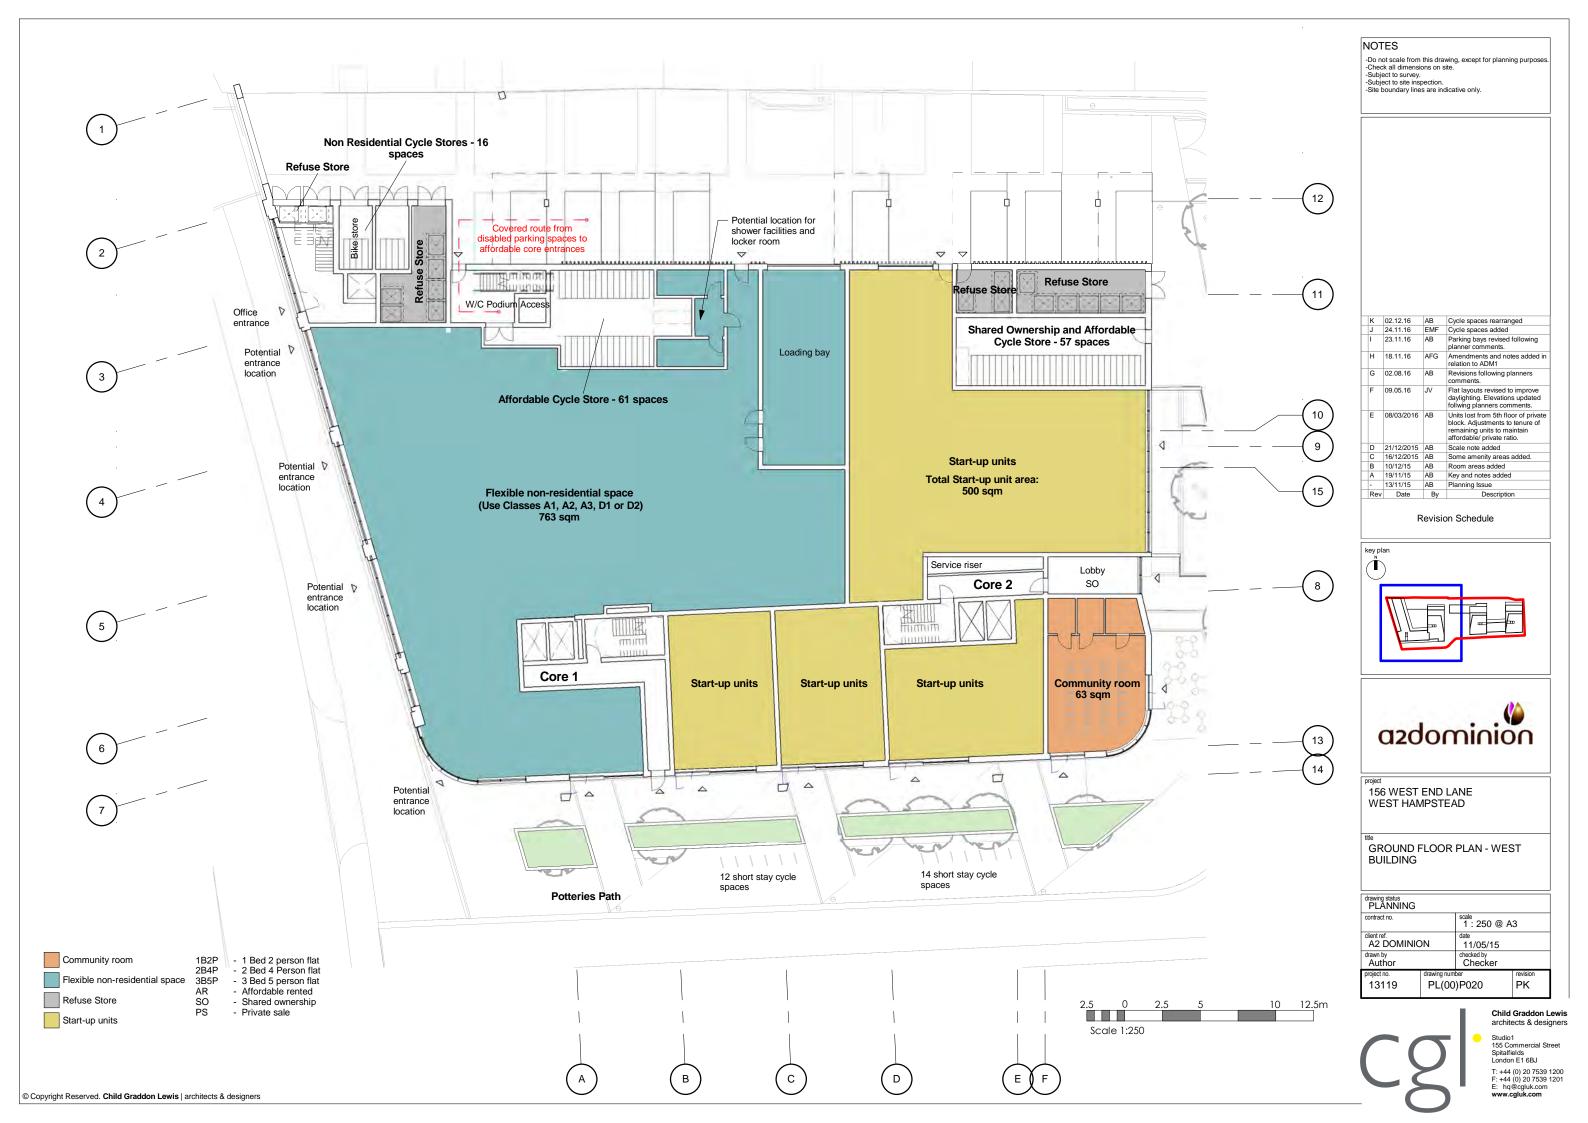

### NOTES

-Do not scale from this drawing, except for planning purpos -Check all dimensions on site. -Subject to survey. -Subject to site inspection. -Site boundary lines are indicative only.

| 0   | 25.01.2017 | AFG | Parking layout amended to sho<br>8 No. spaces                                                                                                                                    |
|-----|------------|-----|----------------------------------------------------------------------------------------------------------------------------------------------------------------------------------|
| N   | 24.11.16   | EMF | Cycle spaces added                                                                                                                                                               |
| М   | 02.08.16   | AB  | Revisions following planners comments.                                                                                                                                           |
| L   | 08.06.16   | AB  | Planning resubmission                                                                                                                                                            |
| K   | 13/11/15   | AB  | Planning Issue                                                                                                                                                                   |
| J   | 28/10/15   | AB  | Change to wheelchair units and plant spaces                                                                                                                                      |
| I   | 20/10/15   | AB  | Layout revisions following interidesign comment. Cores move south, some units widened. Types rationalised.                                                                       |
| Н   | 09/10/15   | AB  | Some internal layouts and deta<br>added                                                                                                                                          |
| G   | 01/10/15   | AB  | Scheme revised to six storeys.<br>Plans updated in line with<br>elevations and to rationalise un<br>types. Other changes following<br>planning and client comments a<br>clouded. |
| F   | 04/09/15   | AB  | Changes to mix and in line with<br>elevations                                                                                                                                    |
| E   | 21/07/15   | AB  | Minor corrections, detail added flats                                                                                                                                            |
| D   | 16/07/15   | AB  | Update to layout to add office cycle store and stair to podium. Other changes to layout as clouded to enable reduction of bulk on upper storeys.                                 |
| С   | 24/06/15   |     | Revisions as clouded. General amendments to mix to acheive target affordable/ private split.                                                                                     |
| В   | 17/06/15   | AB  | Unit sizes increased where belo<br>GLA standard. NIA areas show                                                                                                                  |
| A   | 10/06/15   | AB  | Minor amendments. Notes added.                                                                                                                                                   |
| -   | 19/05/15   |     | First issue                                                                                                                                                                      |
| Rev | Date       | By  | Description                                                                                                                                                                      |

#### Revision Schedule

156 WEST END LANE WEST HAMPSTEAD

GROUND FLOOR PLAN

| contract no.               |             | scale<br>1:500 @ A | 43       |
|----------------------------|-------------|--------------------|----------|
| client ref.<br>A2 DOMINION |             | date<br>05/19/15   |          |
| drawn by<br>AB             |             | checked by         |          |
| project no.                | drawing num |                    | revision |
| 13119                      | SK(00       | ))P007             | РО       |