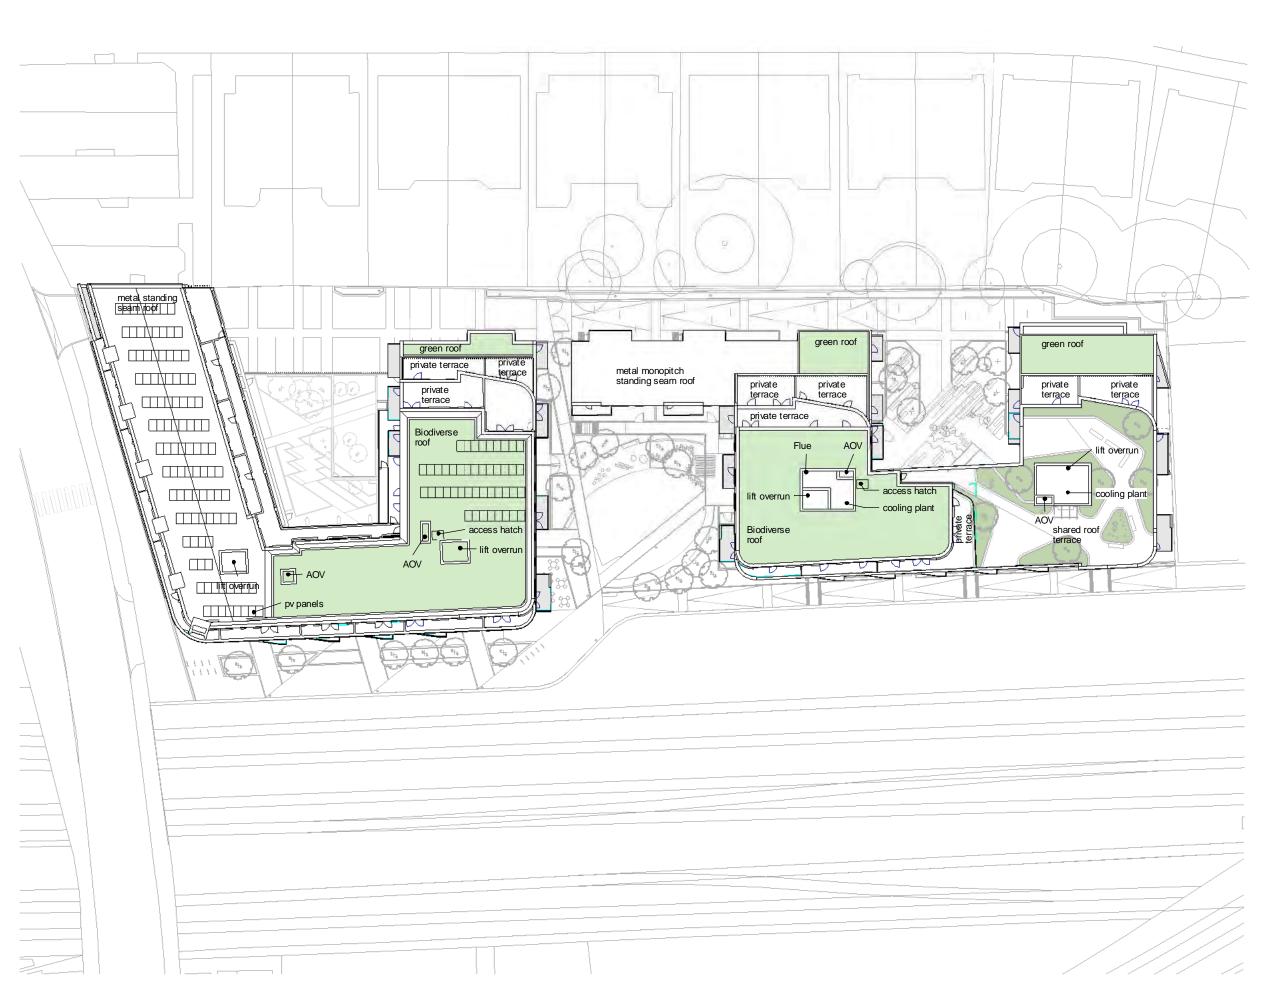

Child Graddon Lewis architects & designers

Roof Plan - East Building 1:250

# Revision Schedule

156 WEST END LANE WEST HAMPSTEAD

ROOF PLAN - EAST BUILDING

| drawing status<br>PLANNING              | drawing status PLANNING |                       |                |  |  |  |
|-----------------------------------------|-------------------------|-----------------------|----------------|--|--|--|
| contract no.                            | contract no.            |                       | 3              |  |  |  |
| dient ref.<br>A2 DOMINION               |                         | date<br>11/05/15      |                |  |  |  |
| drawn by<br>Author                      |                         | checked by<br>Checker |                |  |  |  |
| project no. drawing number 13119 PL(06) |                         |                       | revision<br>P- |  |  |  |

| - | 13/11/15 | AB | Planning Issue | Rev | Date | By | Description

Revision Schedule

156 WEST END LANE WEST HAMPSTEAD

ROOF PLAN - WEST BUILDING

| drawing status<br>PLANNING |                           |                       |                |
|----------------------------|---------------------------|-----------------------|----------------|
| contract no.               |                           | scale<br>1: 250 @ A3  |                |
| dient ref.<br>A2 DOMINIO   | dient ref.<br>A2 DOMINION |                       |                |
| drawn by<br>Author         |                           | checked by<br>Checker |                |
| project no.<br>13119       | drawing num<br>PL(06      |                       | revision<br>P- |