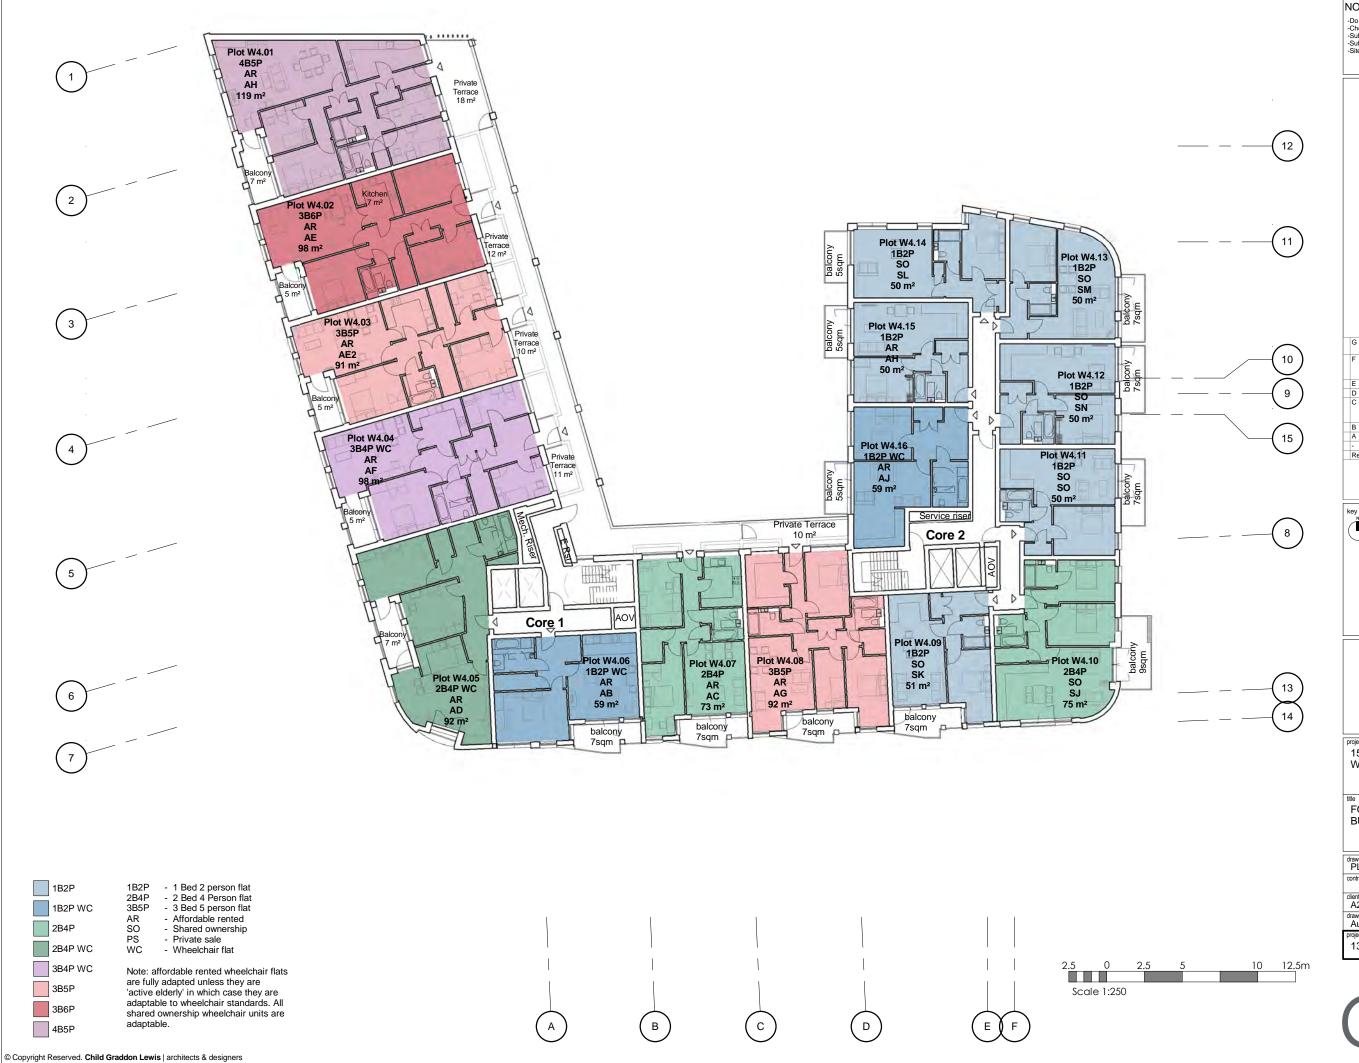

| ı |     |            |    |                                                                                             |
|---|-----|------------|----|---------------------------------------------------------------------------------------------|
| I | G   | 21.12.16   | AB | Angled window added on grid lin                                                             |
|   | F   | 09.05.16   | JV | Flat layouts revised to improve daylighting. Elevations updated follwing planners comments. |
| ı | E   | 21/12/2015 | AB | Scale note added                                                                            |
| ı | D   | 16/12/2015 | AB | Some amenity areas added.                                                                   |
| ı | С   | 10/12/15   | AB | Room areas added                                                                            |
| ı | В   | 19/11/15   | AB | Key and notes added                                                                         |
| ı | Α   | 13/11/15   | AB | Planning Issue                                                                              |
| ı | -   | 12/08/15   | AB | First issue                                                                                 |
| ı | Rev | Date       | Ву | Description                                                                                 |
| ı |     |            |    |                                                                                             |

FIRST FLOOR PLAN - EAST

| contract no.              |             | scale<br>1:250 @ A    | 3        |
|---------------------------|-------------|-----------------------|----------|
| client ref.<br>A2 DOMINIO | )N          | date<br>08/12/15      |          |
| drawn by<br>Author        |             | checked by<br>Checker |          |
| project no.               | drawing num | ber                   | revision |
| 13119                     | PL(01       | )P011                 | PG       |