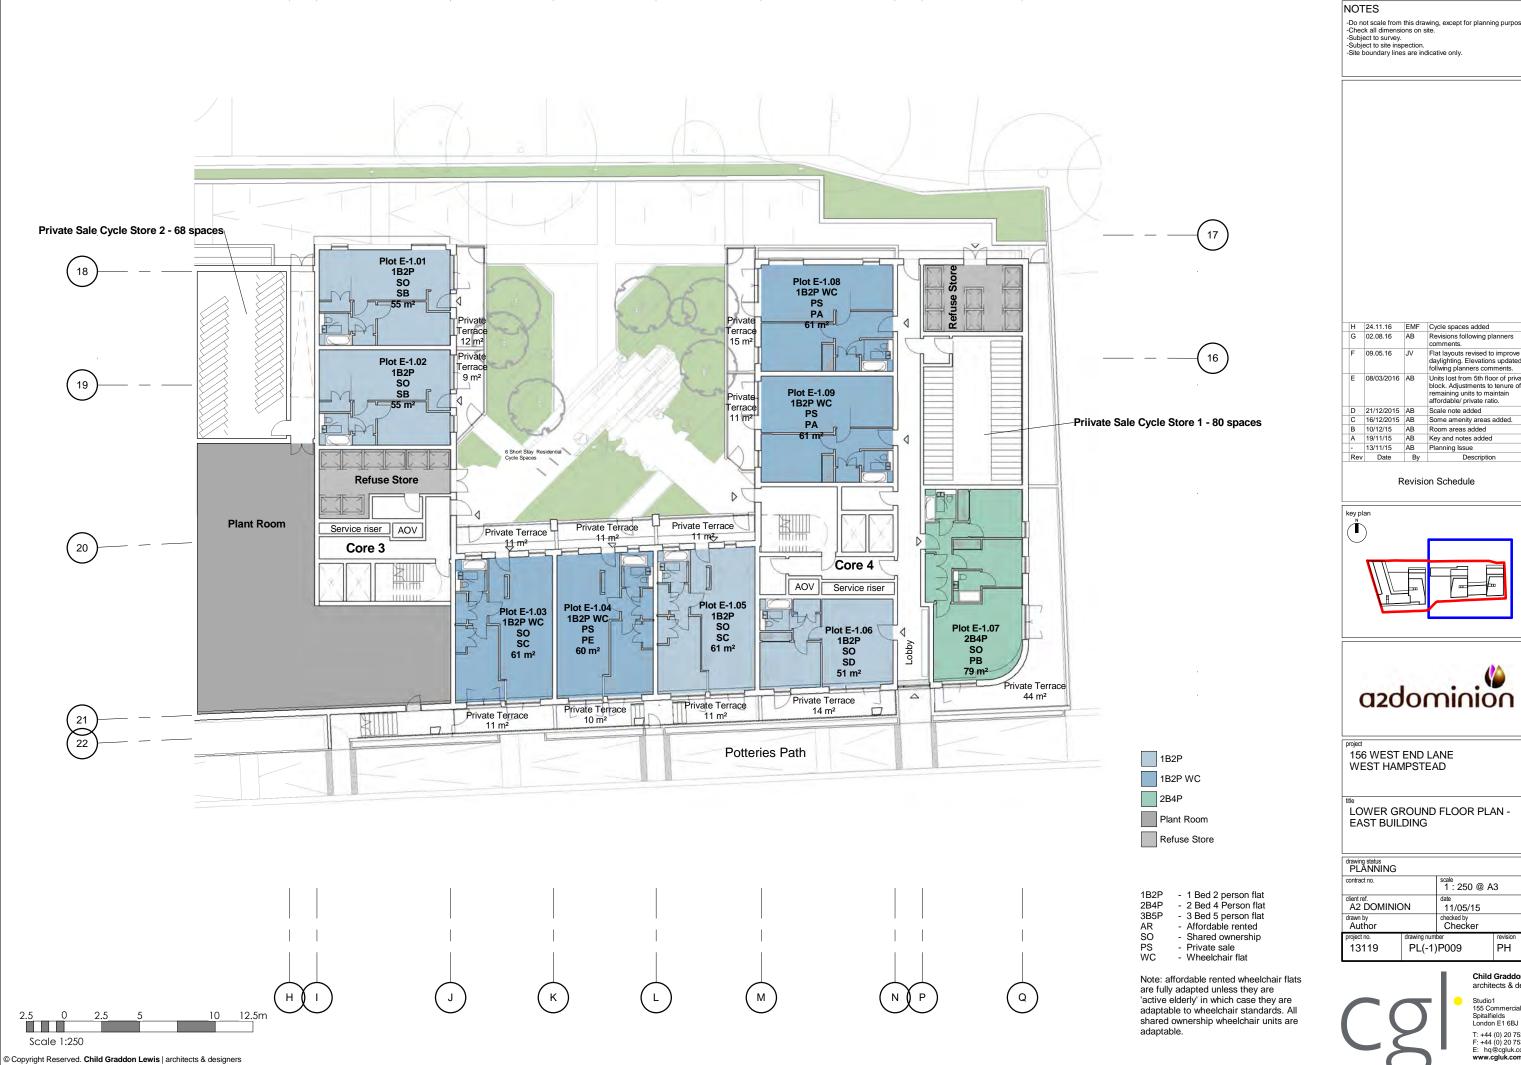

T: +44 (0) 20 7539 1200 F: +44 (0) 20 7539 1201 E: hq@cgluk.com www.cgluk.com

| ı |     |            |     |                                                                                                                                     |
|---|-----|------------|-----|-------------------------------------------------------------------------------------------------------------------------------------|
| Γ | Н   | 24.11.16   | EMF | Cycle spaces added                                                                                                                  |
|   | G   | 02.08.16   | AB  | Revisions following planners comments.                                                                                              |
|   | F   | 09.05.16   | JV  | Flat layouts revised to improve daylighting. Elevations updated follwing planners comments.                                         |
|   | E   | 08/03/2016 | AB  | Units lost from 5th floor of privat<br>block. Adjustments to tenure of<br>remaining units to maintain<br>affordable/ private ratio. |
| Γ | D   | 21/12/2015 | AB  | Scale note added                                                                                                                    |
| Г | С   | 16/12/2015 | AB  | Some amenity areas added.                                                                                                           |
|   | В   | 10/12/15   | AB  | Room areas added                                                                                                                    |
|   | Α   | 19/11/15   | AB  | Key and notes added                                                                                                                 |
| Ĺ | -   | 13/11/15   | AB  | Planning Issue                                                                                                                      |
| ľ | Rev | Date       | Ву  | Description                                                                                                                         |
| Г |     |            |     |                                                                                                                                     |

# Revision Schedule

156 WEST END LANE WEST HAMPSTEAD

LOWER GROUND FLOOR PLAN -EAST BUILDING

| drawing status<br>PLANNING |             |                       |          |
|----------------------------|-------------|-----------------------|----------|
| contract no.               |             | scale<br>1:250 @ A    | 3        |
| client ref.<br>A2 DOMINIC  | ON          | date<br>11/05/15      |          |
| drawn by<br>Author         |             | checked by<br>Checker |          |
| project no.                | drawing num | ber                   | revision |
| 13119                      | PL(-1)      | P009                  | PH       |

Child Graddon Lewis architects & designers

-Do not scale from this drawing, except for planning purpos -Check all dimensions on site. -Subject to survey. -Subject to site inspection. -Site boundary lines are indicative only.