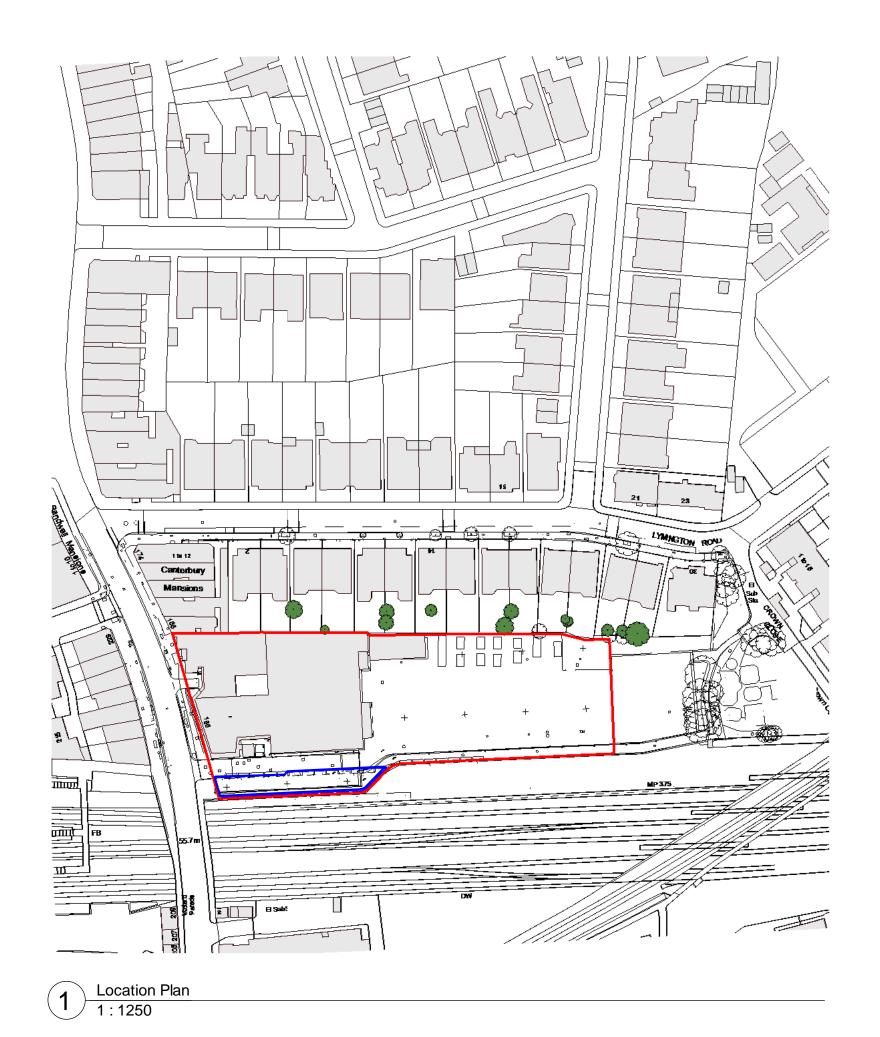

# Revision Schedule

project 156 WEST END LANE WEST HAMPSTEAD

LOCATION PLAN

| contract no.           |             | scale<br>1: 1250 @    | A3             |
|------------------------|-------------|-----------------------|----------------|
| dient ref.<br>A2 DOMIN | ION         | date<br>11/13/15      |                |
| drawn by<br>Author     |             | checked by<br>Checker |                |
| project no.<br>13119   | drawing nun | nber<br>0)P001        | revision<br>PA |