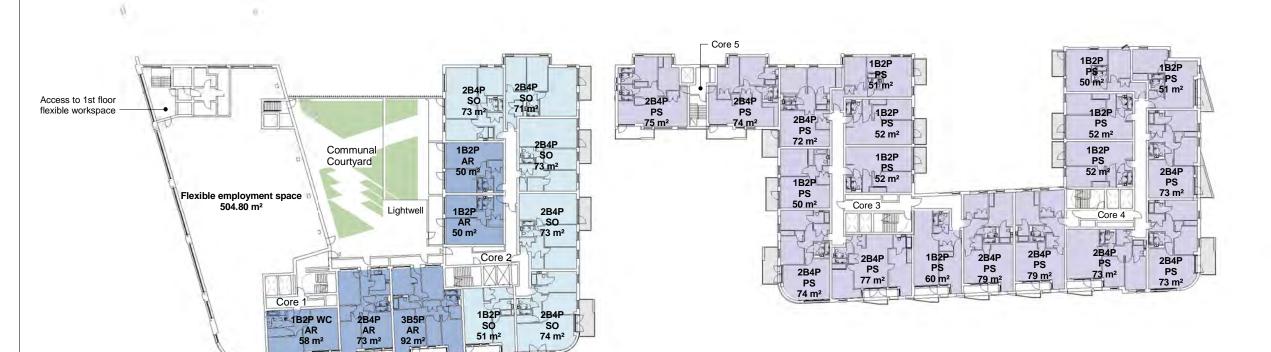

#### Revision Schedule

156 WEST END LANE WEST HAMPSTEAD

GROUND FLOOR PLAN

| contract no.               |             | scale<br>1:500 @ A | 43       |
|----------------------------|-------------|--------------------|----------|
| client ref.<br>A2 DOMINION |             | date<br>05/19/15   |          |
| drawn by<br>AB             |             | checked by         |          |
| project no.                | drawing num |                    | revision |
| 13119                      | SK(00       | ))P007             | РО       |

#### Revision Schedule

156 WEST END LANE WEST HAMPSTEAD

FIRST FLOOR PLAN

| drawing status PLANNING   |             |                     |          |
|---------------------------|-------------|---------------------|----------|
| contract no.              |             | scale<br>1:500 @ A3 |          |
| client ref.<br>A2 DOMINIO | ON          | date<br>05/19/15    |          |
| drawn by<br>AB            |             | checked by          |          |
| project no.               | drawing num | ber                 | revision |
| 13119                     | SK(01       | )P005               | РО       |