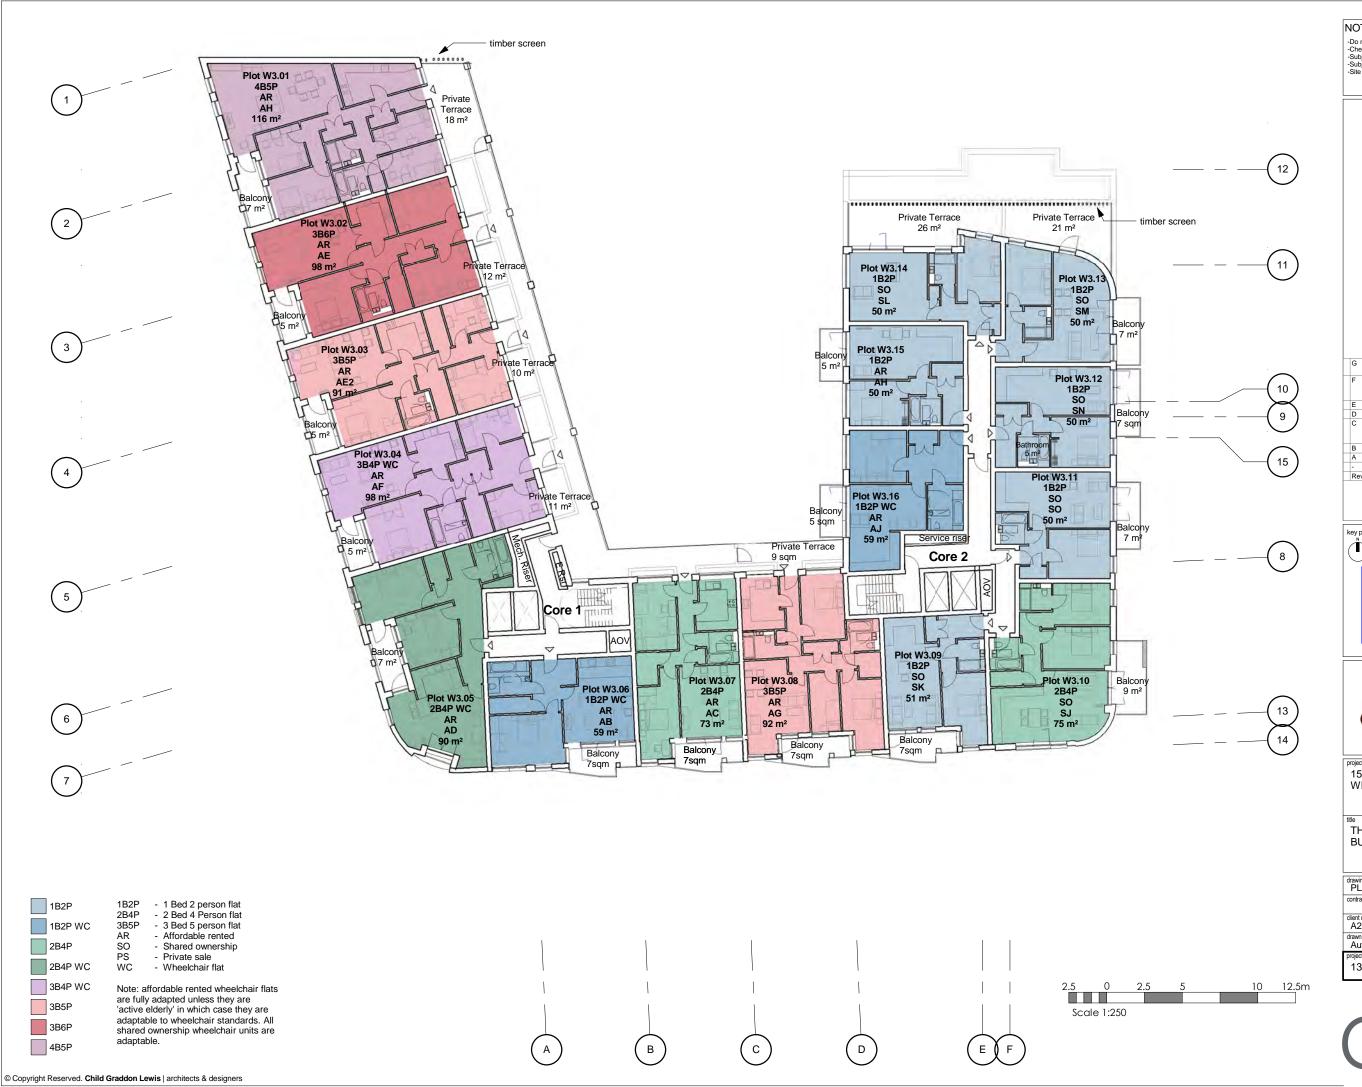

# Revision Schedule

156 WEST END LANE WEST HAMPSTEAD

THIRD FLOOR PLAN - WEST BUILDING

| PLANNING             |                            |                       |                |
|----------------------|----------------------------|-----------------------|----------------|
| contract no.         |                            | scale<br>1:250 @ A3   |                |
| A2 DOMINIC           | client ref.<br>A2 DOMINION |                       |                |
| drawn by<br>Author   |                            | checked by<br>Checker |                |
| project no.<br>13119 | drawing num<br>PL(03       |                       | revision<br>PG |