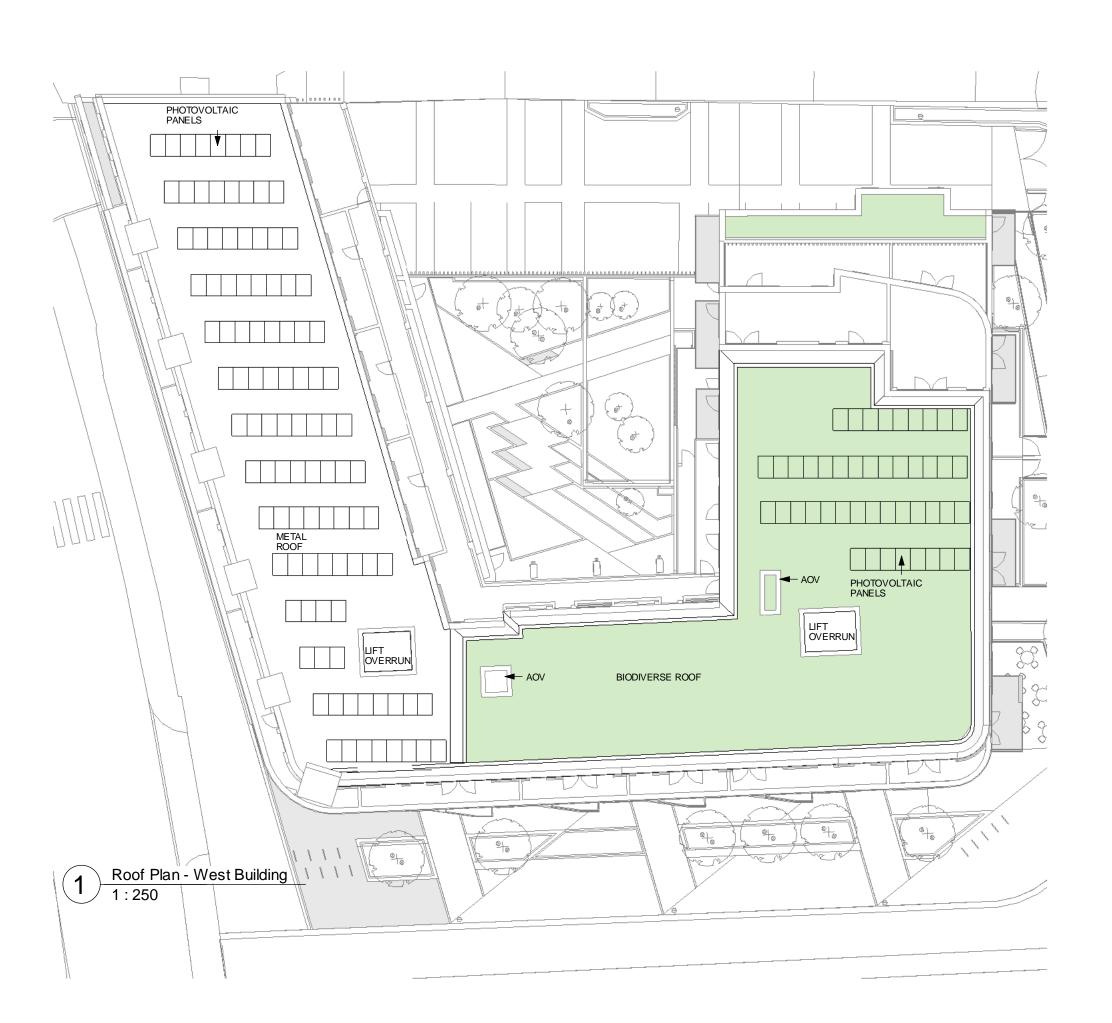

Child Graddon Lewis architects & designers

Roof Plan - East Building 1:250

# NOTES

Do not scale from this drawing , except for planning purposes
 Check all dimensions on site.
 Subject to survey.
 Subject to site inspection.
 Site boundary lines are indicative only.

| -   | 13/11/15 | AB | Planning Issue |
|-----|----------|----|----------------|
| Rev | Date     | Ву | Description    |

# Revision Schedule

156 WEST END LANE WEST HAMPSTEAD

ROOF PLAN - EAST BUILDING

| drawing status<br>PLANNING              | drawing status PLANNING |                       |                |  |  |  |
|-----------------------------------------|-------------------------|-----------------------|----------------|--|--|--|
| contract no.                            | contract no.            |                       | 3              |  |  |  |
| dient ref.<br>A2 DOMINION               |                         | date<br>11/05/15      |                |  |  |  |
| drawn by<br>Author                      |                         | checked by<br>Checker |                |  |  |  |
| project no. drawing number 13119 PL(06) |                         |                       | revision<br>P- |  |  |  |