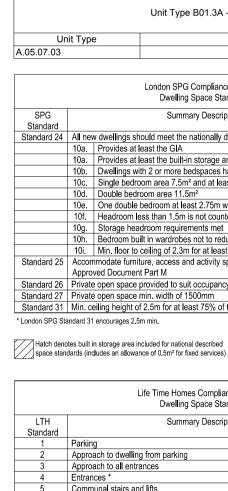

Application Area

| 01.3A - 3B6P                          |            |   |  |  |  |
|---------------------------------------|------------|---|--|--|--|
|                                       | Area       |   |  |  |  |
|                                       | 46.5 m²    |   |  |  |  |
|                                       |            |   |  |  |  |
| ompliance Checklist<br>oace Standards |            |   |  |  |  |
| Description                           | Compliance |   |  |  |  |
| tionally described sp                 | Y          |   |  |  |  |
|                                       |            | Y |  |  |  |
| torage area                           | Y          |   |  |  |  |
| paces has at least ?                  | Y          |   |  |  |  |
| nd at least 2.15m wi                  | n/a        |   |  |  |  |
|                                       |            | Y |  |  |  |
| 2.75m wide & every                    | Y          |   |  |  |  |
| ot counted within G                   | Y          |   |  |  |  |
| nts met                               | Y          |   |  |  |  |
| ot to reduce effective                | Y          |   |  |  |  |
| r at least 75% GIA *                  | Y          |   |  |  |  |
| activity space require                | Y          |   |  |  |  |
| ccupancy                              | Y          |   |  |  |  |
| Omm                                   | Y          |   |  |  |  |
| 75% of the GIA                        | Y          |   |  |  |  |
|                                       |            |   |  |  |  |

| Compliance Checklist<br>pace Standards |            |  |  |  |
|----------------------------------------|------------|--|--|--|
| / Description                          | Compliance |  |  |  |
|                                        | n/a        |  |  |  |
|                                        | Y          |  |  |  |
|                                        | Y          |  |  |  |
|                                        | Y          |  |  |  |
|                                        | Y          |  |  |  |
|                                        | Y          |  |  |  |
|                                        | Y          |  |  |  |
|                                        | Y          |  |  |  |
|                                        | n/a        |  |  |  |
| age                                    | n/a        |  |  |  |
|                                        | Y          |  |  |  |
|                                        | n/a        |  |  |  |
| oom / bathroom                         | n/a        |  |  |  |
|                                        | Y          |  |  |  |
|                                        | Y          |  |  |  |
|                                        | Y          |  |  |  |
|                                        |            |  |  |  |