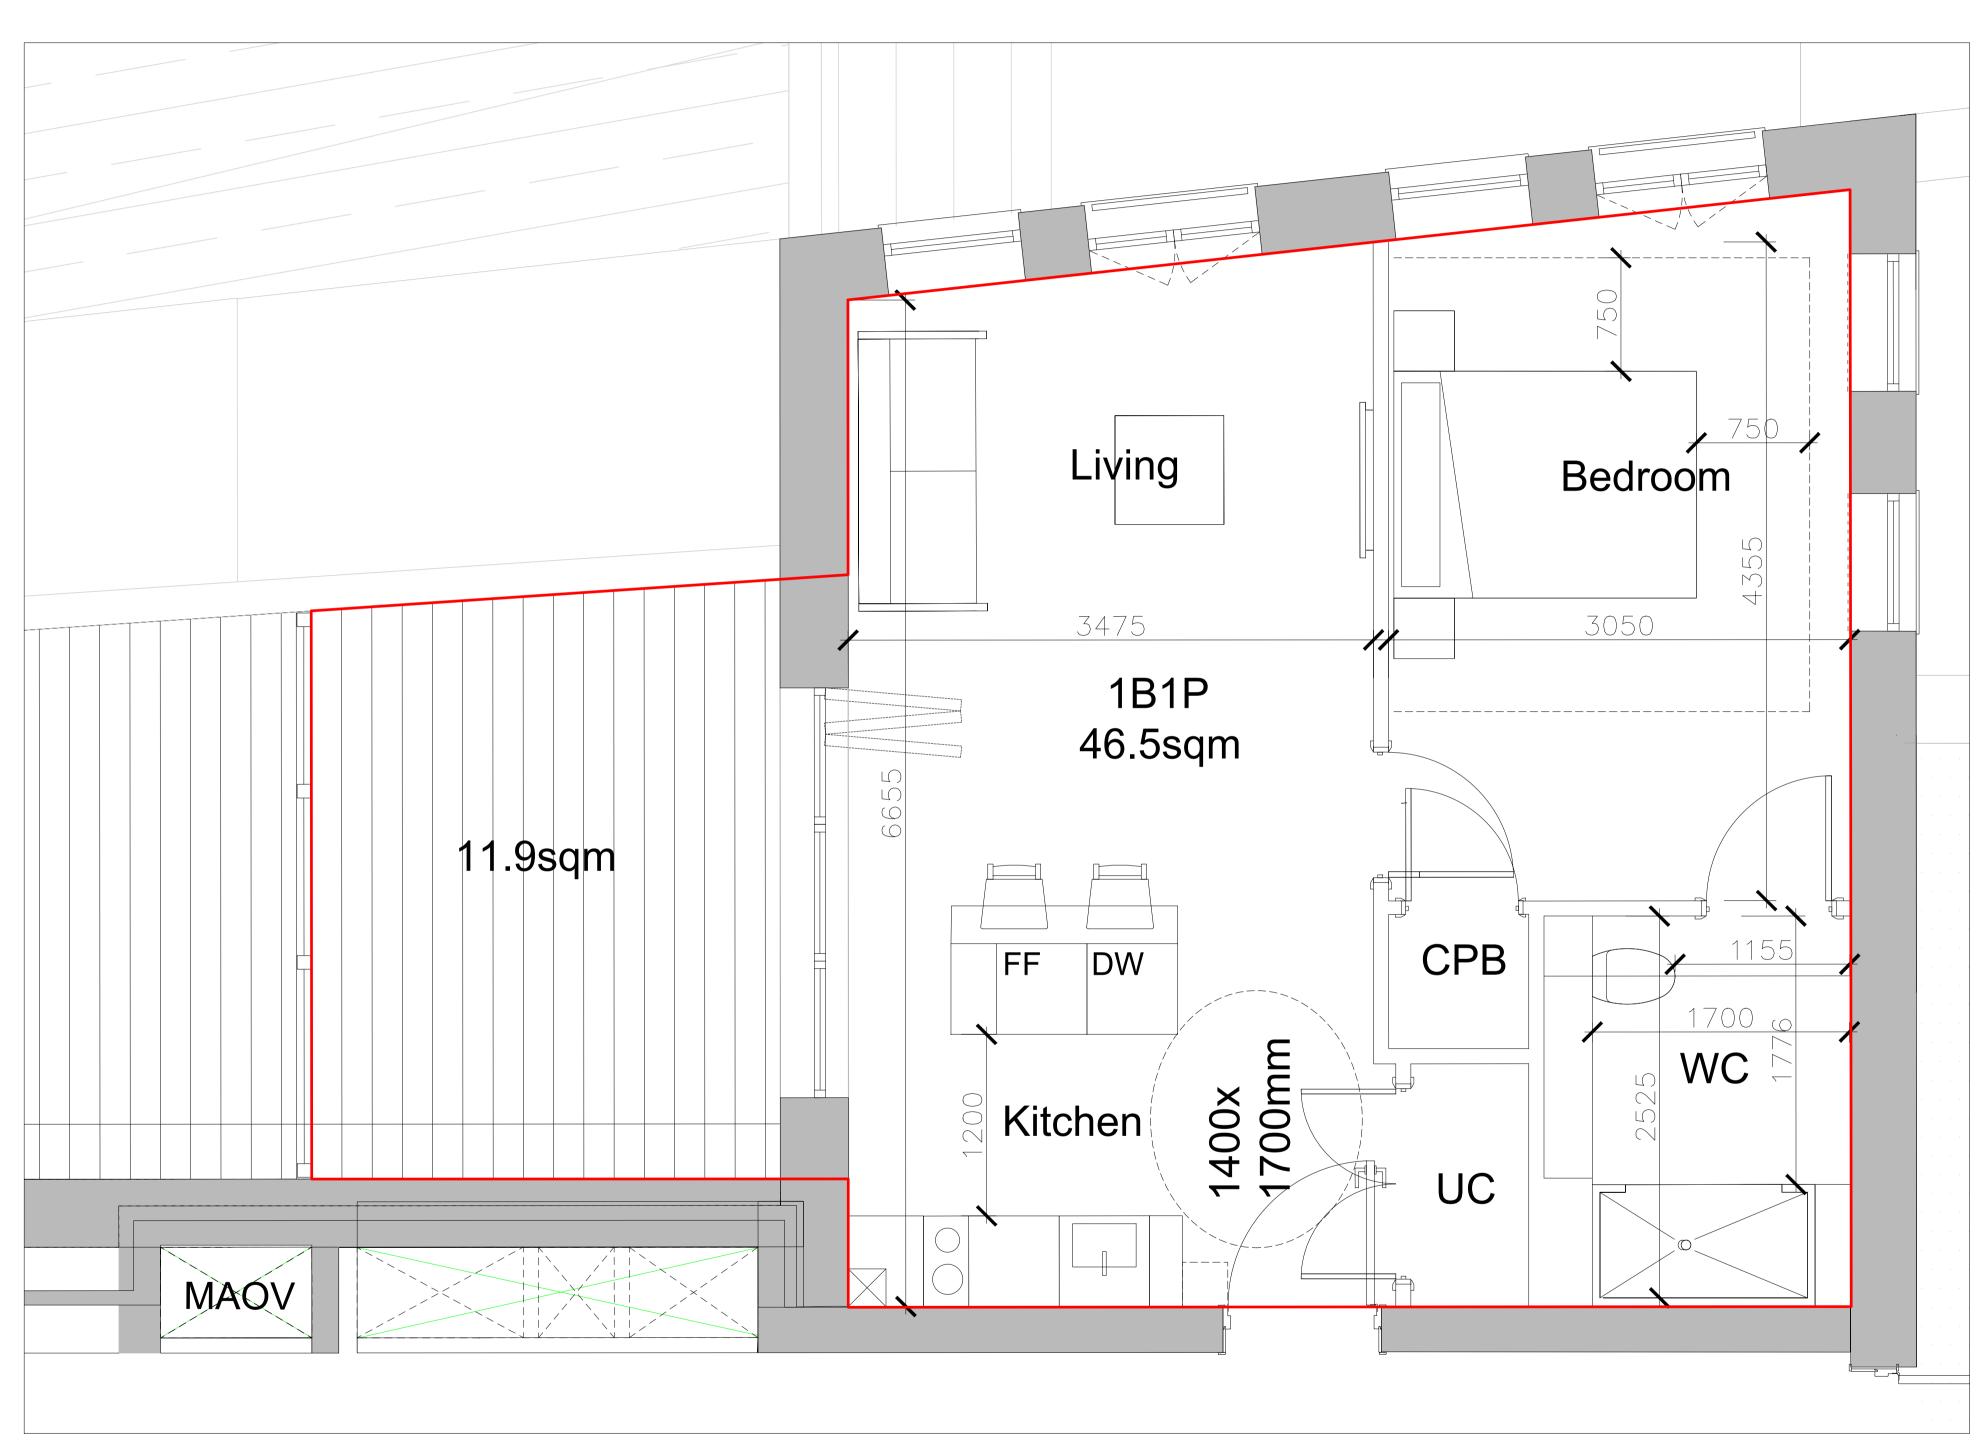

Proposed 1 Bed Apartment 1:50@A3, 1:25@A1

| LTH                                                                                                                               | Summary                                   |  |
|-----------------------------------------------------------------------------------------------------------------------------------|-------------------------------------------|--|
| Standard                                                                                                                          |                                           |  |
| 1                                                                                                                                 | Parking                                   |  |
| 2                                                                                                                                 | Approach to dwelling from parking         |  |
| 3                                                                                                                                 | Approach to all entrances                 |  |
| 4                                                                                                                                 | Entrances *                               |  |
| 5                                                                                                                                 | Communal stairs and lifts                 |  |
| 6                                                                                                                                 | Internal doorways and hallways            |  |
| 7                                                                                                                                 | Circulation space                         |  |
| 8                                                                                                                                 | Entrance level living space               |  |
| 9                                                                                                                                 | Potential for entrance level bedspace     |  |
| 10                                                                                                                                | Entrance level WC and shower draina       |  |
| 11                                                                                                                                | WC and bathroom walls                     |  |
| 12                                                                                                                                | Stairs and potential through-floor lift   |  |
| 13                                                                                                                                | Potential for fitting of hoists and bedro |  |
| 14                                                                                                                                | bathrooms                                 |  |
| 15                                                                                                                                | Glazing and window handle heights         |  |
| 16                                                                                                                                | Location of service controls              |  |
| * Balconies & terraces over habitable rooms which require a ste<br>thickness/insulation are exempt from LTH level access standard |                                           |  |

## Client

Taylor Wimpey Central London Project **RMG Mount Pleasant** Phoenix Place Plot P1 Description

Block A Proposed Plan Level 06 Unit A5.07.03 Level +36.575

## Status

FULL PLANNING APPLICATION Scale Date Drawn By SEPT 19 1:25@A1 JJ Job Number Drawing Number Revision 32875 P01 P-70-006